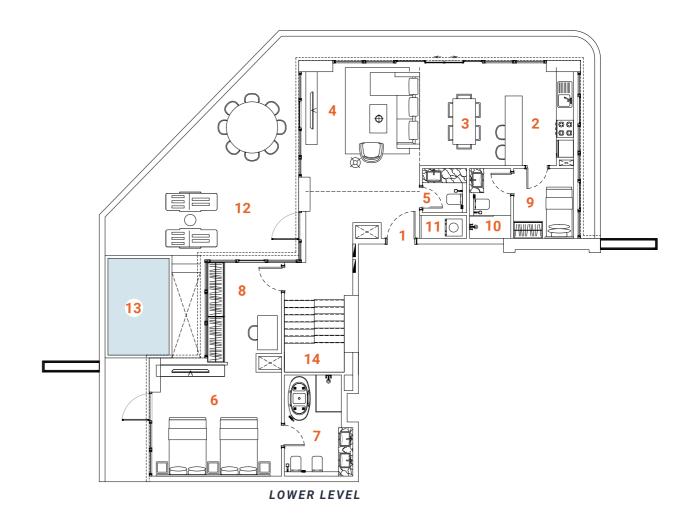

# PENTHOUSE Type one 3 bedrooms

Tower A - Level 22 / Tower B - Level 29

The Penthouse Duplex apartment allocated on the final floors offers mesmerizing views and an ultimate luxury lifestyle to the owners. The first floor of the two-level apartment offers a spacious, double-height ceiling living room, an open kitchen with an island, laundry, a maid's room and a master bedroom with walk-in closet and bathroom with views on the terrace, with a bathtub, double basins and a bidet. The living room and master bedroom have access to the oversized terrace with a high-level pool. The terrace with the pool, plentiful space and greenery is designed to deliver maximum comfort to owners. The overall design is set to create the ultimate essence of modern luxury. The Kitchen serving as a design element itself is solved in a semi-matt finish with glass vitrines with integrated LED lighting. An isolated and comfortable sitting arrangement near TV unit along with an open kitchen and separate dining zone is carefully crafted to deliver comfort and convenience. The TV wall and decorative shelving bridge functionality with aesthetics. In the living room, an oversized elegant chandelier complements the design. On the second floor are allocated an ensuite bedroom, storage space, and another master bedroom with a walk-in closet and bathroom with a bathtub, double vanity and bidet. The vestibule overlooks the living room space. All the bathrooms are in a serene color pallet with high-quality materials and Italian fixtures. The open layout and floor-to-ceiling windows fill the apartment with light, making it bright and airy. A serene color scheme creates a smoothing atmosphere. Quality materials and appliances are used in all areas. In the apartment, high-quality laminated flooring, a wooden veneered closet, a semi-matt colored kitchen with quality in-built appliances, artificial stone and ceramic tiling, creating a harmonious and outstanding space for the owner's comfort.

#### **SPACES**

#### LOWER LEVEL

- 1. Main Entrance
- 2. Kitchen
- 3. Dining
- 4. Sitting area
- 14/0
- **5.** WC
- Master Bedroom
- 7. Master Bathroom
- 8. Master Closet
- 9. Maid's room
- 10. Maid's bathroom
- 11. Laundry
- 12. Terrace
- **13.** Plunge pool
- 14. Staircase

#### **FACTS & FIGURES**

Total Area - 3140 sq.ft
Apartment Area L1 - 1438 sq.ft
Apartment Area L2 - 1014 sq.ft
Terrace Area - 688 sq.ft
Ceiling Height - 2.5 - 3.0m
Double ceiling in living room - 6.2m

#### UPPER LEVEL

- 15. Staircase
- **16.** Bedroom 1
- 17. Bathroom 1
- **18.** Closet 1
- 19. Bedroom 2
- 20. Bathroom 2
- **21.** Closet 2
- 22. Storage

137

 $\Box$ 