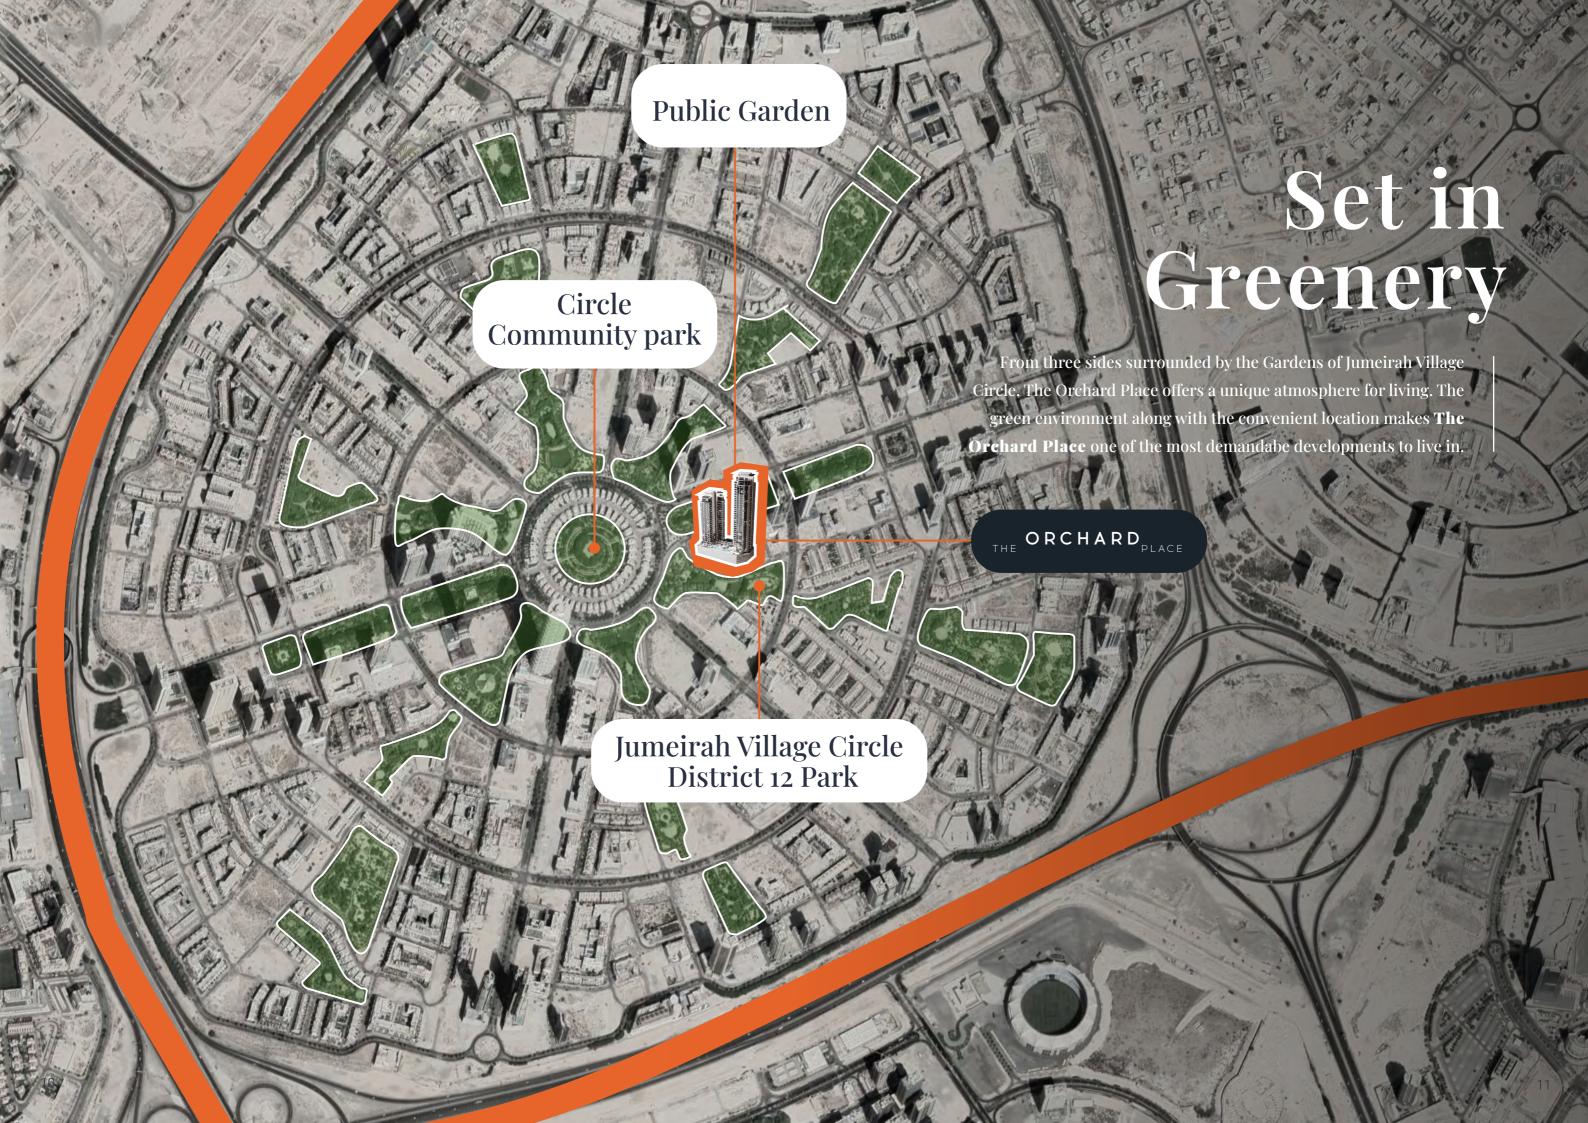

## Feel the heartbeat of Dubai

## Surrounding and Context

#### Surrounded by three gardens

From three sides surrounded by the Gardens of Jumeirah Village Circle, **The Orchard Place** offers a unique atmosphere for living. When everyday problems get out of your way, life becomes more exciting and enjoyable. With this notion, we have created a skyscraper that fully complies with New York standards.