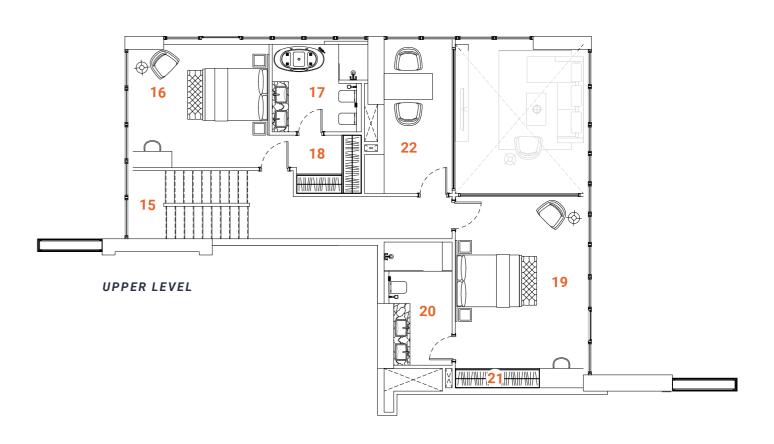

# DUPLEX Type two 3 bedrooms

Tower A - Level 1 / Tower B - Level 1

The Duplex apartment allocated on the L<sub>1</sub> floor has a convenient location and easy access to the landscape and public pool. The first floor of the two-level apartments offer spacious, double-height ceiling living room, isolated kitchen, maid's room and oversized ensuite. The living room leads to the spacious terrace with floor level built-in pool. The terrace with the pool, greenery and plentiful space for lounge sitting and 6 person dining arrangement is designed to deliver maximum comfort to owners.

The overall design is set to create the ultimate essence of modern luxury. The Kitchen serving as a design element itself is solved in a semi-matt finish with glass vitrines with integrated LED lighting.

An isolated and comfortable sitting arrangement near TV unit along with an open kitchen and separate dining zone is carefully crafted to deliver comfort and convenience. The TV wall and decorative shelving bridge functionality with aesthetics. In the living room an oversized elegant chandelier complements the design. The second floor offers a nice sitting arrangement that overlooks the living area, a master bedroom and a spacious ensuite bedroom with bidet and double vanities. The master bedroom offers a walk-in closet and spacious bathroom with a bathtub, bidet and double vanities. The textile wallpaper in the bedroom delivers the sense of comfort and luxury. All the bathrooms are in a serene color pallet with high-quality materials and Italian fixtures. The open layout and floor-to-ceiling windows fill the apartment with light, making it bright and airy. A serene color scheme creates a smoothing atmosphere. Quality materials and appliances are used in all areas. In the apartment, high-quality laminated flooring, a wooden veneered closet, a semi-matt colored kitchen with quality in-built appliances, artificial stone and ceramic tiling, creating a harmonious and outstanding space for the owner's comfort.

#### **SPACES**

#### LOWER LEVEL

- 1. Main Entrance
- 2. Kitchen
- 3. Dining
- 4. Sitting area
- **5.** WC
- 6. Bedroom 1
- 7. Bathroom 1

- 8. Closet
- 9. Maid's room
- 10. Maid's bathroom
- 11. Terrace
- 12. Plunge pool
- 13. Staircase
- 14. Staircase

- 17. Master Closet
- 18. Bedroom 2
- 19. Bathroom 2

#### **FACTS & FIGURES**

Total Area - 2242 sq.ft Apartment Area L1 - 1047 sq.ft Apartment Area L2 - 815 sq.ft Terrace Area - 380 sq.ft Ceiling Height - 2.5 - 3.0m Double ceiling in living room - 4.6m

#### **UPPER LEVEL**

- 15. Master Bedroom
- 16. Master Bathroom

- 20. Closet
- 21. Sitting area

LOWER LEVEL

**UPPER LEVEL** 