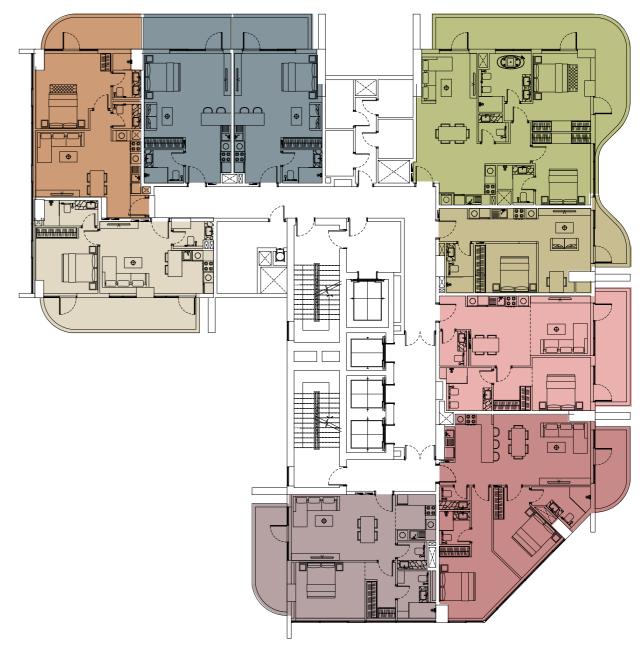

#### Tower A

Typical floor from 11 level

Typical floor from 14 level

Studio Apartment TYPE TWO

One Bedroom Apartment TYPE FOUR

Two Bedroom Apartment TYPE THREE

- One Bedroom Apartment TYPE EIGHT
- Two Bedroom Apartment TYPE ONE
- One Bedroom Apartment TYPE THREE

Two Bedroom Apartment TYPE TWO

#### Tower A

Typical floor from 12-21 level

Typical floor from 15-28 level

- Studio Apartment TYPE TWO
- One Bedroom Apartment TYPE THREE
- One Bedroom Apartment TYPE FOUR

- One Bedroom Apartment TYPE FIVE
- One Bedroom Apartment TYPE SIX
- One Bedroom Apartment TYPE SEVEN

- Two Bedroom Apartment TYPE ONE
- Two Bedroom Apartment TYPE TWO
- Two Bedroom Apartment TYPE THREE