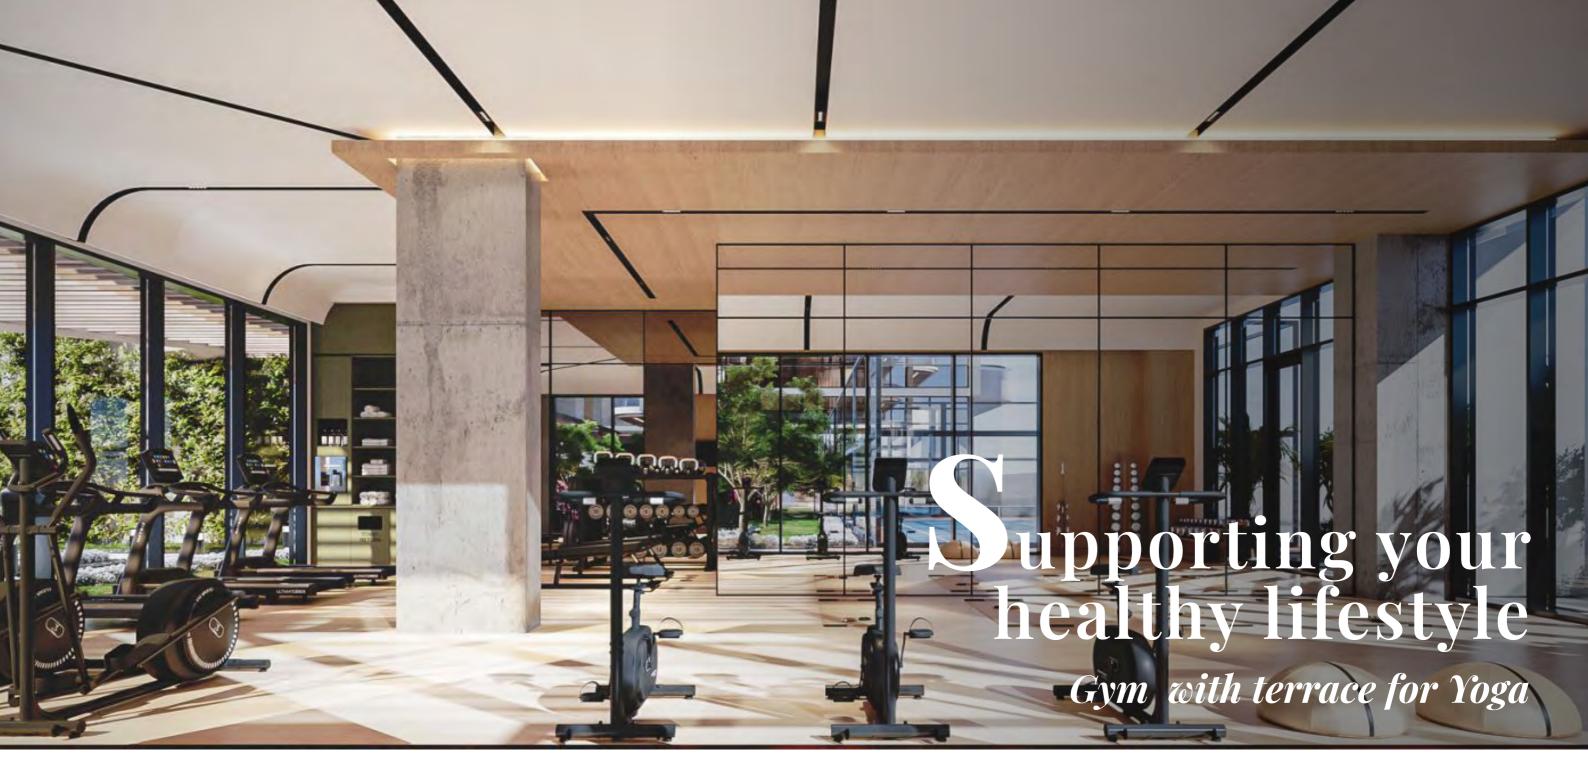

The spacious gym is carefully designed to fully support your healthy lifestyle. The gym offers a well-equipped area with needed amenities and a visually appealing atmosphere to make time spent at the gym even more enjoyable and desirable. Along with the best equipment you will find a big terrace for yoga and stretching, changing rooms with saunas, and steam rooms.