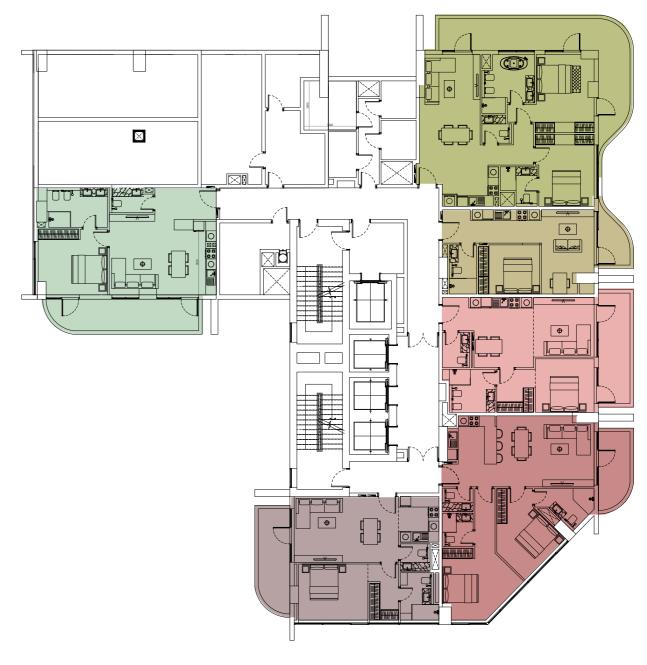

#### Tower A

Typical floor from 2-10 level

#### **Tower B**

Typical floor from 2-13 level

- Studio Apartment TYPE ONE
- Studio Apartment TYPE TWO
- One Bedroom Apartment TYPE ONE

- One Bedroom Apartment TYPE TWO
- One Bedroom Apartment TYPE THREE
- One Bedroom Apartment TYPE FOUR

- Two Bedroom Apartment TYPE ONE
- Two Bedroom Apartment TYPE TWO
- Two Bedroom Apartment TYPE THREE