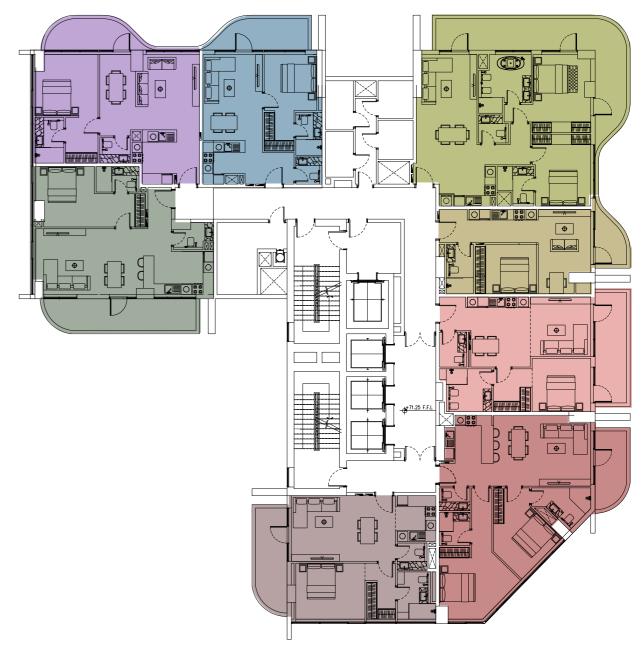

#### Tower A

Typical floor from 12-21 level

Typical floor from 15-28 level

- Studio Apartment TYPE TWO
- One Bedroom Apartment TYPE THREE
- One Bedroom Apartment TYPE FOUR

- One Bedroom Apartment TYPE FIVE
- One Bedroom Apartment TYPE SIX
- One Bedroom Apartment TYPE SEVEN

- Two Bedroom Apartment TYPE ONE
- Two Bedroom Apartment TYPE TWO
- Two Bedroom Apartment TYPE THREE