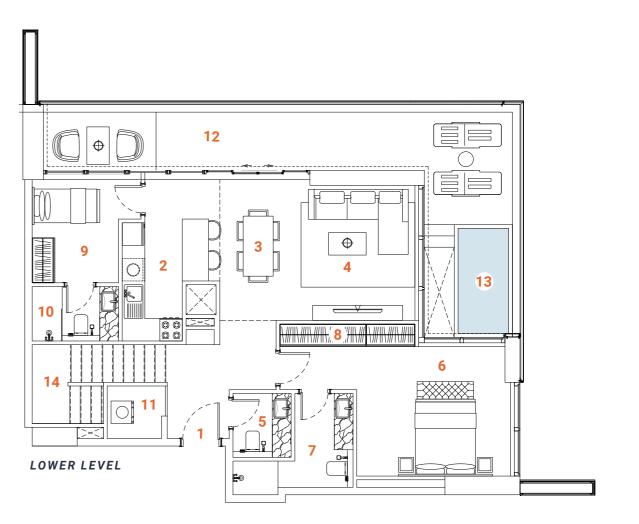

# DUPLEX Type one 3 bedrooms

Tower A - Level 1 / Tower B - Level 1

The Duplex apartment allocated on the L<sub>1</sub> floor has a convenient location and easy access to the landscape and public pool. The first floor of the two-level apartments offer spacious, double-height ceiling living room, open kitchen, laundry, maid's room and ensuite. The living room and ensuite bedroom have access to the oversized terrace with floor level built-in pool. The terrace with the pool, plentiful space and greenery is designed to deliver maximum comfort to owners. The overall design is set to create the ultimate essence of modern luxury. The Kitchen serving as a design element itself is solved in a semi-matt finish with glass vitrines with integrated LED lighting.

An isolated and comfortable sitting arrangement near TV unit along with an open kitchen and separate dining zone is carefully crafted to deliver comfort and convenience. The TV wall and decorative shelving bridge functionality with aesthetics. In the living room an oversized elegant chandelier complements the design. The second floor offers a nice sitting arrangement that overlooks the living area, a master bedroom and a spacious ensuite bedroom. The master bedroom offers a walk-in closet and spacious bathroom with a bathtub, bidet and double vanities. The textile wallpaper in the bedroom delivers the sense of comfort and luxury. All the bathrooms are in a serene color pallet with high-quality materials and Italian fixtures. The open layout and floor-to-ceiling windows fill the apartment with light, making it bright and airy. A serene color scheme creates a smoothing atmosphere. Quality materials and appliances are used in all areas. In the apartment, high-quality laminated flooring, a wooden veneered closet, a semi-matt colored kitchen with quality in-built appliances, artificial stone and ceramic tiling, creating a harmonious and outstanding space for the owner's comfort.

#### **SPACES**

#### LOWER LEVEL

- 1. Main Entrance
- 2. Kitchen
- 3. Dining 4. Sitting area
- **5.** WC
- 6. Bedroom 1
- 7. Bathroom 1

- 8. Closet
- 9. Maid's room
- 10. Maid's bathroom
- 11. Laundry
- 12. Terrace
- 13. Plunge pool
- 14. Staircase

#### **UPPER LEVEL**

- 17. Master Bathroom
- 18. Master Closet
- 22. Sitting area

#### **FACTS & FIGURES**

Total Area - 2879 sq.ft Apartment Area L1 - 1125 sq.ft Apartment Area L2 - 764 sq.ft Terrace Area - 990 sq.ft Ceiling Height - 2.5 - 3.0m Double ceiling in living room - 4.6m

- 15. Staircase
- 16. Master Bedroom

- 19. Bedroom 2
- 20. Bathroom 2
- 21. Closet

LOWER LEVEL

**UPPER LEVEL** 