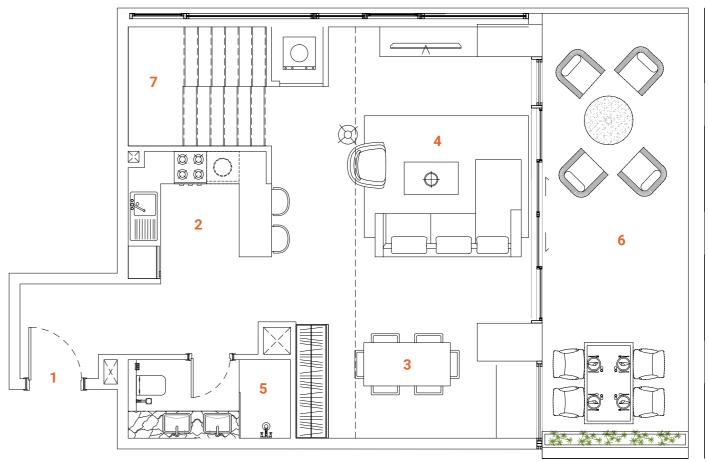

# LOFT Type one 1 bedroom

Tower A - Level 1

The loft apartments are designed to offer customers a variety of styles and possibilities. The moody color pallet with the loft-style characterized design solutions created a very modern and desirable living environment. The Loft apartments allocated on the L<sub>1</sub> floor have a convenient location and easy access to the landscape and public pool.

The first floor of the two-level apartment offers a spacious, double-height ceiling living room and dining zone and an open kitchen with an island. The living room leads to the spacious terrace. On the second floor is allocated a bedroom with a closet and spacious bathroom.

The apartments are solved in moody colors, rough textures with wooden and metal decorative elements; high-quality wooden flooring, a wooden veneered closet, a semi-matt colored kitchen with quality inbuilt appliances, artificial stone and ceramic tiling, along with open plan layout to form a harmonious and outstanding space for the owner's comfort. The Kitchen serving as a design element itself is solved in a semi-matt finish with glass vitrines with integrated LED lighting. An isolated and comfortable sitting arrangement near a wood-veneered TV unit along with an open kitchen and separate dining zone is carefully crafted to deliver comfort and convenience.

## LOWER LEVEL

- 1. Main Entrance
- 2. Kitchen
- 3. Dining
- 4. Sitting area
- **5.** WC
- 6. Terrace7. Staircase

## **UPPER LEVEL**

- 8. Master bedroom
- 9. Master bathroom
- Master closet

# **FACTS & FIGURES**

Total Area - 1051 sq.ft
Apartment Area L1 - 533 sq.ft
Apartment Area L2 - 230 sq.ft
Terrace Area - 288 sq.ft
Ceiling Height - 2.5 - 3.0m
Double ceiling in living room - 4.6m

UPPER LEVEL