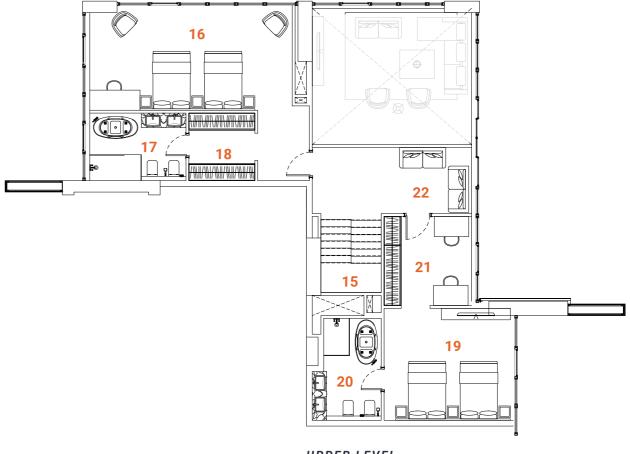

# PENTHOUSE Type one 3 bedrooms

Tower A - Level 22 / Tower B - Level 29

The Penthouse Duplex apartment allocated on the final floors offers mesmerizing views and an ultimate luxury lifestyle to the owners. The first floor of the two-level apartment offers a spacious, double-height ceiling living room, an open kitchen with an island, laundry, a maid's room and a master bedroom with walk-in closet and bathroom with views on the terrace, with a bathtub, double basins and a bidet. The living room and master bedroom have access to the oversized terrace with a high-level pool. The terrace with the pool, plentiful space and greenery is designed to deliver maximum comfort to owners. The overall design is set to create the ultimate essence of modern luxury. The Kitchen serving as a design element itself is solved in a semi-matt finish with glass vitrines with integrated LED lighting. An isolated and comfortable sitting arrangement near TV unit along with an open kitchen and separate dining zone is carefully crafted to deliver comfort and convenience. The TV wall and decorative shelving bridge functionality with aesthetics. In the living room, an oversized elegant chandelier complements the design. On the second floor are allocated an ensuite bedroom, storage space, and another master bedroom with a walk-in closet and bathroom with a bathtub, double vanity and bidet. The vestibule overlooks the living room space. All the bathrooms are in a serene color pallet with high-quality materials and Italian fixtures. The open layout and floor-to-ceiling windows fill the apartment with light, making it bright and airy. A serene color scheme creates a smoothing atmosphere. Quality materials and appliances are used in all areas. In the apartment, high-quality laminated flooring, a wooden veneered closet, a semi-matt colored kitchen with quality in-built appliances, artificial stone and ceramic tiling, creating a harmonious and outstanding space for the owner's comfort.

#### **SPACES**

#### LOWER LEVEL

- 1. Main Entrance
- 2. Kitchen
- 3. Dining
- 4. Sitting area
- 14/0
- **5.** WC
- Master Bedroom
- 7. Master Bathroom
- 8. Master Closet
- 9. Maid's room
- 10. Maid's bathroom
- 11. Laundry
- 12. Terrace
- **13.** Plunge pool
- 14. Staircase

#### **FACTS & FIGURES**

Total Area - 3140 sq.ft
Apartment Area L1 - 1438 sq.ft
Apartment Area L2 - 1014 sq.ft
Terrace Area - 688 sq.ft
Ceiling Height - 2.5 - 3.0m
Double ceiling in living room - 6.2m

#### UPPER LEVEL

- 15. Staircase
- **16.** Bedroom 1
- 17. Bathroom 1
- **18.** Closet 1
- 19. Bedroom 2
- 20. Bathroom 2
- **21.** Closet 2
- 22. Storage

137

 $\Box$ 