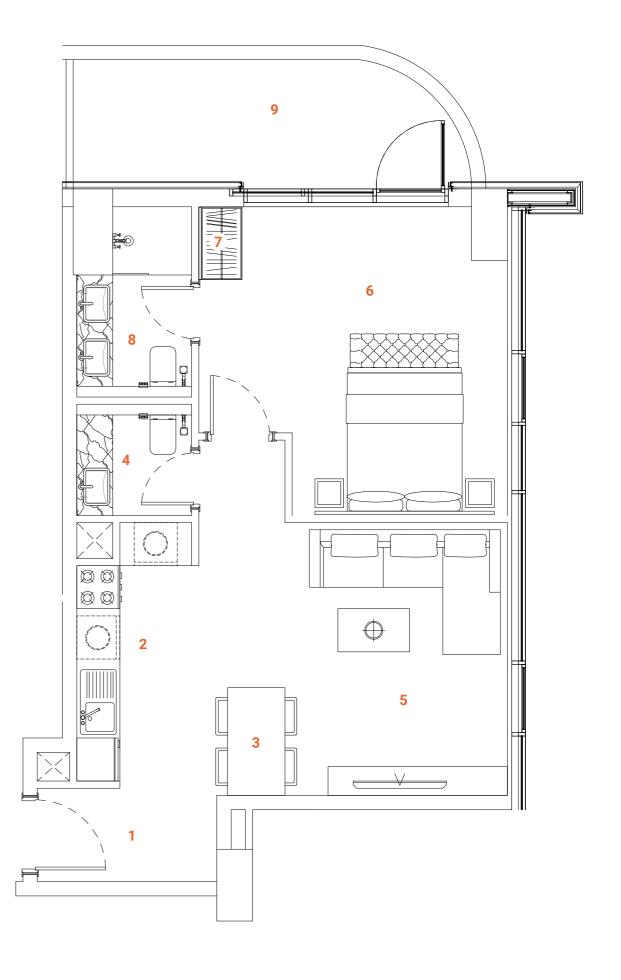

# DUPLEX Type one 3 bedrooms

Tower A - Level 1 / Tower B - Level 1

The Duplex apartment allocated on the L<sub>1</sub> floor has a convenient location and easy access to the landscape and public pool. The first floor of the two-level apartments offer spacious, double-height ceiling living room, open kitchen, laundry, maid's room and ensuite. The living room and ensuite bedroom have access to the oversized terrace with floor level built-in pool. The terrace with the pool, plentiful space and greenery is designed to deliver maximum comfort to owners. The overall design is set to create the ultimate essence of modern luxury. The Kitchen serving as a design element itself is solved in a semi-matt finish with glass vitrines with integrated LED lighting.

An isolated and comfortable sitting arrangement near TV unit along with an open kitchen and separate dining zone is carefully crafted to deliver comfort and convenience. The TV wall and decorative shelving bridge functionality with aesthetics. In the living room an oversized elegant chandelier complements the design. The second floor offers a nice sitting arrangement that overlooks the living area, a master bedroom and a spacious ensuite bedroom. The master bedroom offers a walk-in closet and spacious bathroom with a bathtub, bidet and double vanities. The textile wallpaper in the bedroom delivers the sense of comfort and luxury. All the bathrooms are in a serene color pallet with high-quality materials and Italian fixtures. The open layout and floor-to-ceiling windows fill the apartment with light, making it bright and airy. A serene color scheme creates a smoothing atmosphere. Quality materials and appliances are used in all areas. In the apartment, high-quality laminated flooring, a wooden veneered closet, a semi-matt colored kitchen with quality in-built appliances, artificial stone and ceramic tiling, creating a harmonious and outstanding space for the owner's comfort.

#### **SPACES**

#### LOWER LEVEL

- 1. Main Entrance
- 2. Kitchen
- 3. Dining 4. Sitting area
- **5.** WC
- 6. Bedroom 1
- 7. Bathroom 1

- 8. Closet
- 9. Maid's room
- 10. Maid's bathroom
- 11. Laundry
- 12. Terrace
- 13. Plunge pool
- 14. Staircase

#### **UPPER LEVEL**

- 17. Master Bathroom
- 18. Master Closet
- 22. Sitting area

#### **FACTS & FIGURES**

Total Area - 2879 sq.ft Apartment Area L1 - 1125 sq.ft Apartment Area L2 - 764 sq.ft Terrace Area - 990 sq.ft Ceiling Height - 2.5 - 3.0m Double ceiling in living room - 4.6m

- 15. Staircase
- 16. Master Bedroom

- 19. Bedroom 2
- 20. Bathroom 2
- 21. Closet

LOWER LEVEL

**UPPER LEVEL** 