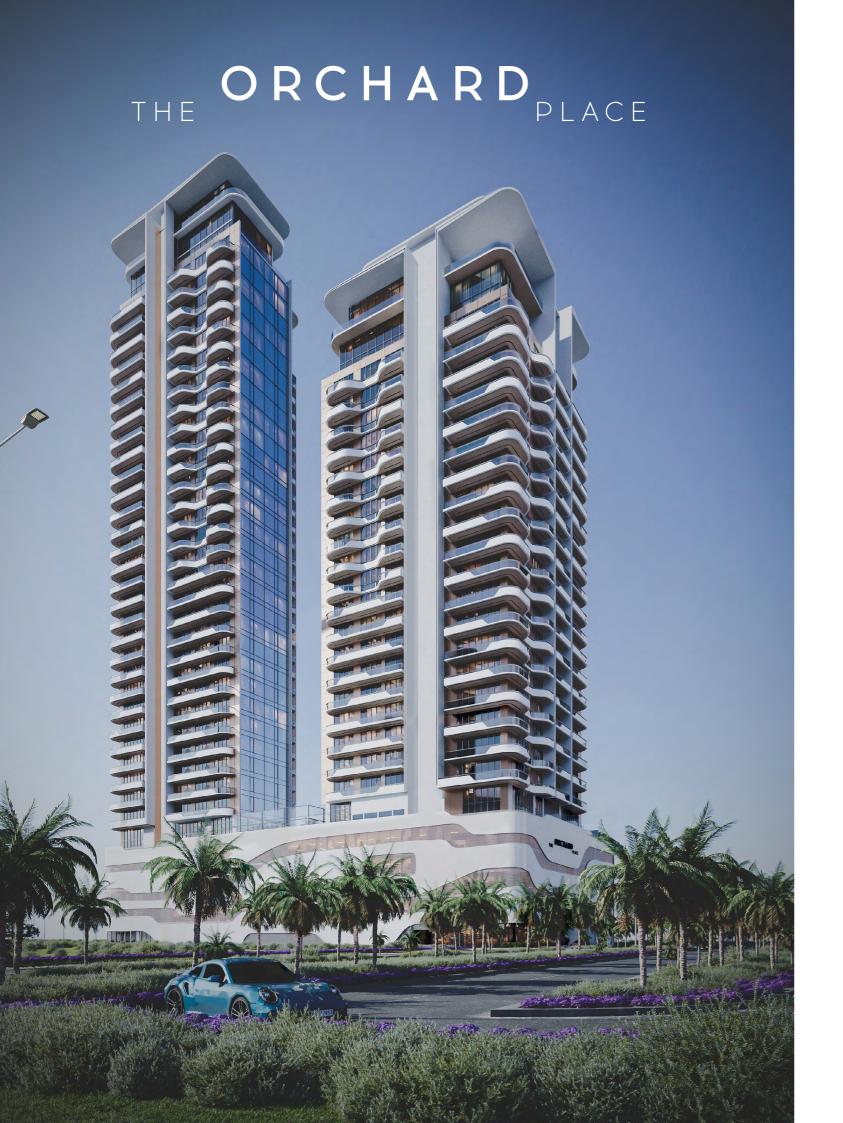

#### Tower A

- G + 4P + 23 stories
- Penthouse level with private pools on the terraces
- Commercial space
- Lobby space

#### **Tower B**

- G + 4P + 30 stories
- Penthouse level with private pools on the terraces
- Commercial space
- Lobby space