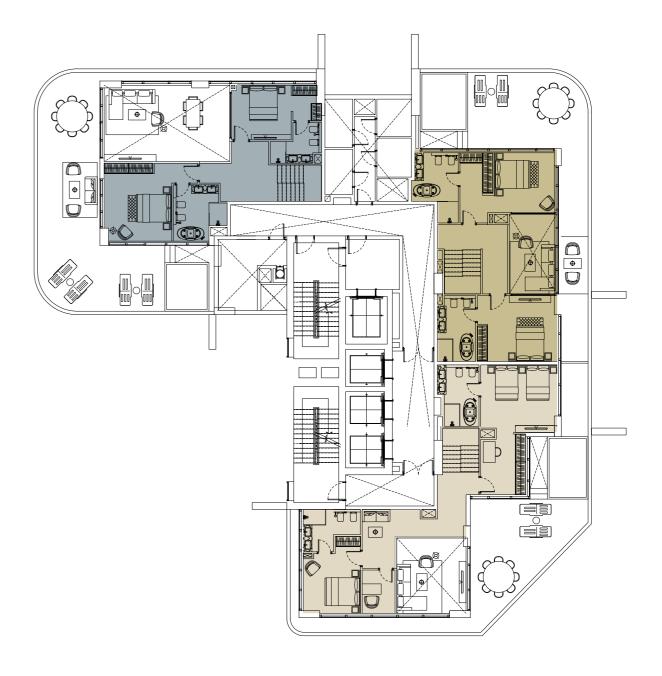

# **Master Plan for Apartment Alocation**

### Tower A

Level 23 UPPER

- Penthouse Duplex apartment TYPE ONE
- Penthouse Duplex apartment TYPE TWO

### **Tower B**

Level 30 UPPER

- Penthouse Duplex apartment TYPE THREE
- Penthouse Duplex apartment TYPE FOUR