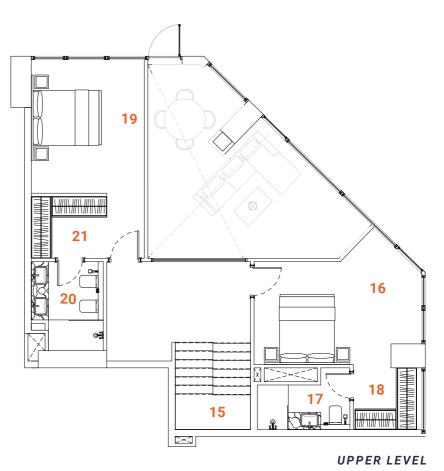

# DUPLEX Type one 3 bedrooms

Tower A - Level 1 / Tower B - Level 1

The Duplex apartment allocated on the L<sub>1</sub> floor has a convenient location and easy access to the landscape and public pool. The first floor of the two-level apartments offer spacious, double-height ceiling living room, open kitchen, laundry, maid's room and ensuite. The living room and ensuite bedroom have access to the oversized terrace with floor level built-in pool. The terrace with the pool, plentiful space and greenery is designed to deliver maximum comfort to owners. The overall design is set to create the ultimate essence of modern luxury. The Kitchen serving as a design element itself is solved in a semi-matt finish with glass vitrines with integrated LED lighting.

An isolated and comfortable sitting arrangement near TV unit along with an open kitchen and separate dining zone is carefully crafted to deliver comfort and convenience. The TV wall and decorative shelving bridge functionality with aesthetics. In the living room an oversized elegant chandelier complements the design. The second floor offers a nice sitting arrangement that overlooks the living area, a master bedroom and a spacious ensuite bedroom. The master bedroom offers a walk-in closet and spacious bathroom with a bathtub, bidet and double vanities. The textile wallpaper in the bedroom delivers the sense of comfort and luxury. All the bathrooms are in a serene color pallet with high-quality materials and Italian fixtures. The open layout and floor-to-ceiling windows fill the apartment with light, making it bright and airy. A serene color scheme creates a smoothing atmosphere. Quality materials and appliances are used in all areas. In the apartment, high-quality laminated flooring, a wooden veneered closet, a semi-matt colored kitchen with quality in-built appliances, artificial stone and ceramic tiling, creating a harmonious and outstanding space for the owner's comfort.

#### **SPACES**

#### LOWER LEVEL

- 1. Main Entrance
- 2. Kitchen
- 3. Dining 4. Sitting area
- **5.** WC
- 6. Bedroom 1
- 7. Bathroom 1

- 8. Closet
- 9. Maid's room
- 10. Maid's bathroom
- 11. Laundry
- 12. Terrace
- 13. Plunge pool
- 14. Staircase

#### **UPPER LEVEL**

- 17. Master Bathroom
- 18. Master Closet
- 22. Sitting area

#### **FACTS & FIGURES**

Total Area - 2879 sq.ft Apartment Area L1 - 1125 sq.ft Apartment Area L2 - 764 sq.ft Terrace Area - 990 sq.ft Ceiling Height - 2.5 - 3.0m Double ceiling in living room - 4.6m

- 15. Staircase
- 16. Master Bedroom

- 19. Bedroom 2
- 20. Bathroom 2
- 21. Closet

LOWER LEVEL

**UPPER LEVEL** 