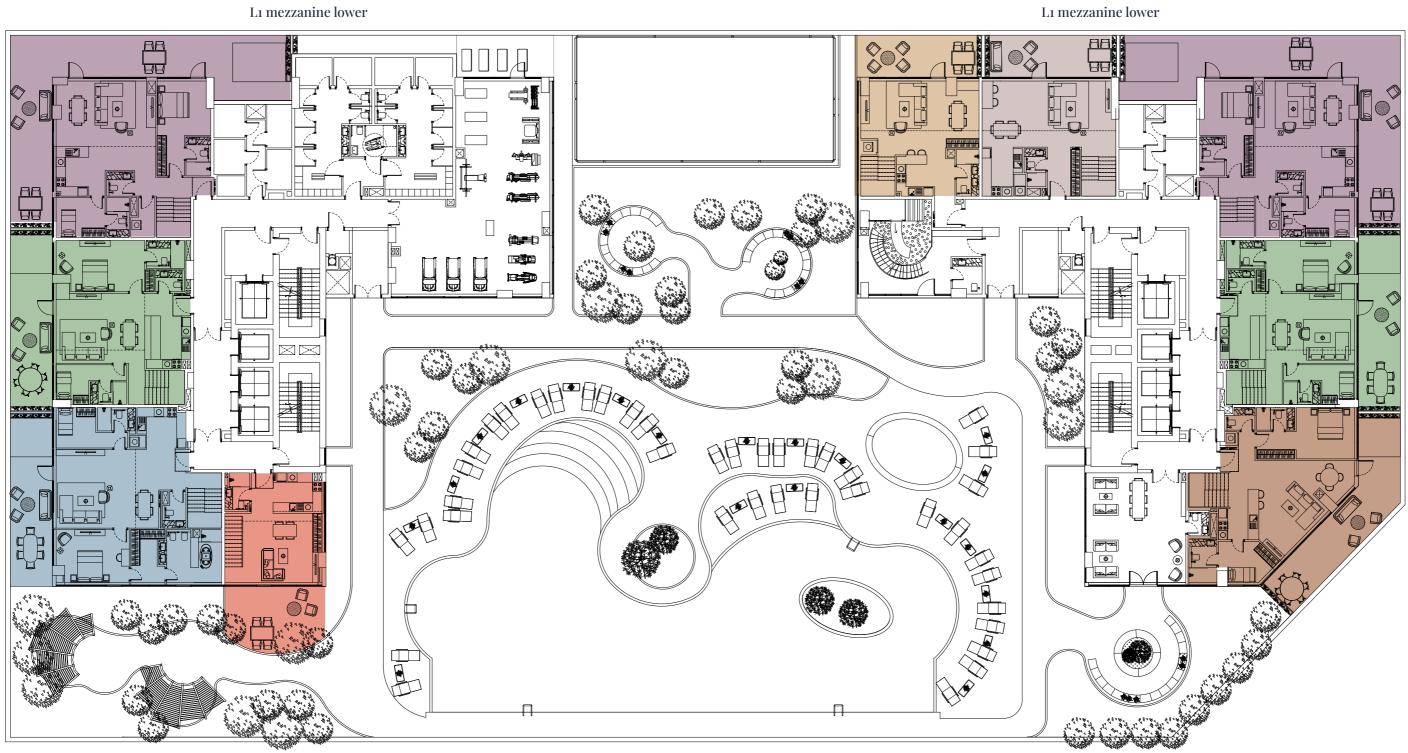

Loft apartment TYPE THREE

**Duplex apartment TYPE ONE** 

Tower A

**Podium level** 

L1 mezzanine lower

Duplex apartment TYPE TWO

Duplex apartment TYPE THREE

Loft apartment TYPE ONE

Loft apartment TYPE TWO

Duplex apartment TYPE FOUR

**Podium level** 

Tower A **Tower B** 

L<sub>1</sub> mezzanine upper

Loft apartment TYPE TWO

Loft apartment TYPE ONE

**Duplex apartment TYPE ONE** 