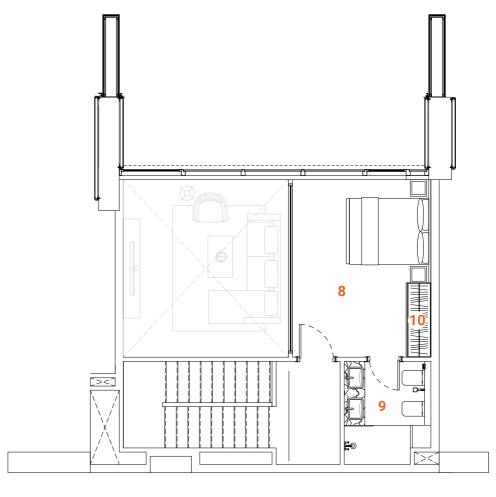

# LOFT Type one 1 bedroom

Tower A - Level 1

The loft apartments are designed to offer customers a variety of styles and possibilities. The moody color pallet with the loft-style characterized design solutions created a very modern and desirable living environment. The Loft apartments allocated on the L<sub>1</sub> floor have a convenient location and easy access to the landscape and public pool.

The first floor of the two-level apartment offers a spacious, double-height ceiling living room and dining zone and an open kitchen with an island. The living room leads to the spacious terrace. On the second floor is allocated a bedroom with a closet and spacious bathroom.

The apartments are solved in moody colors, rough textures with wooden and metal decorative elements; high-quality wooden flooring, a wooden veneered closet, a semi-matt colored kitchen with quality inbuilt appliances, artificial stone and ceramic tiling, along with open plan layout to form a harmonious and outstanding space for the owner's comfort. The Kitchen serving as a design element itself is solved in a semi-matt finish with glass vitrines with integrated LED lighting. An isolated and comfortable sitting arrangement near a wood-veneered TV unit along with an open kitchen and separate dining zone is carefully crafted to deliver comfort and convenience.

## LOWER LEVEL

- 1. Main Entrance
- 2. Kitchen
- 3. Dining
- 4. Sitting area
- **5.** WC
- 6. Terrace7. Staircase

## **UPPER LEVEL**

- 8. Master bedroom
- 9. Master bathroom
- Master closet

# **FACTS & FIGURES**

Total Area - 1051 sq.ft
Apartment Area L1 - 533 sq.ft
Apartment Area L2 - 230 sq.ft
Terrace Area - 288 sq.ft
Ceiling Height - 2.5 - 3.0m
Double ceiling in living room - 4.6m

UPPER LEVEL