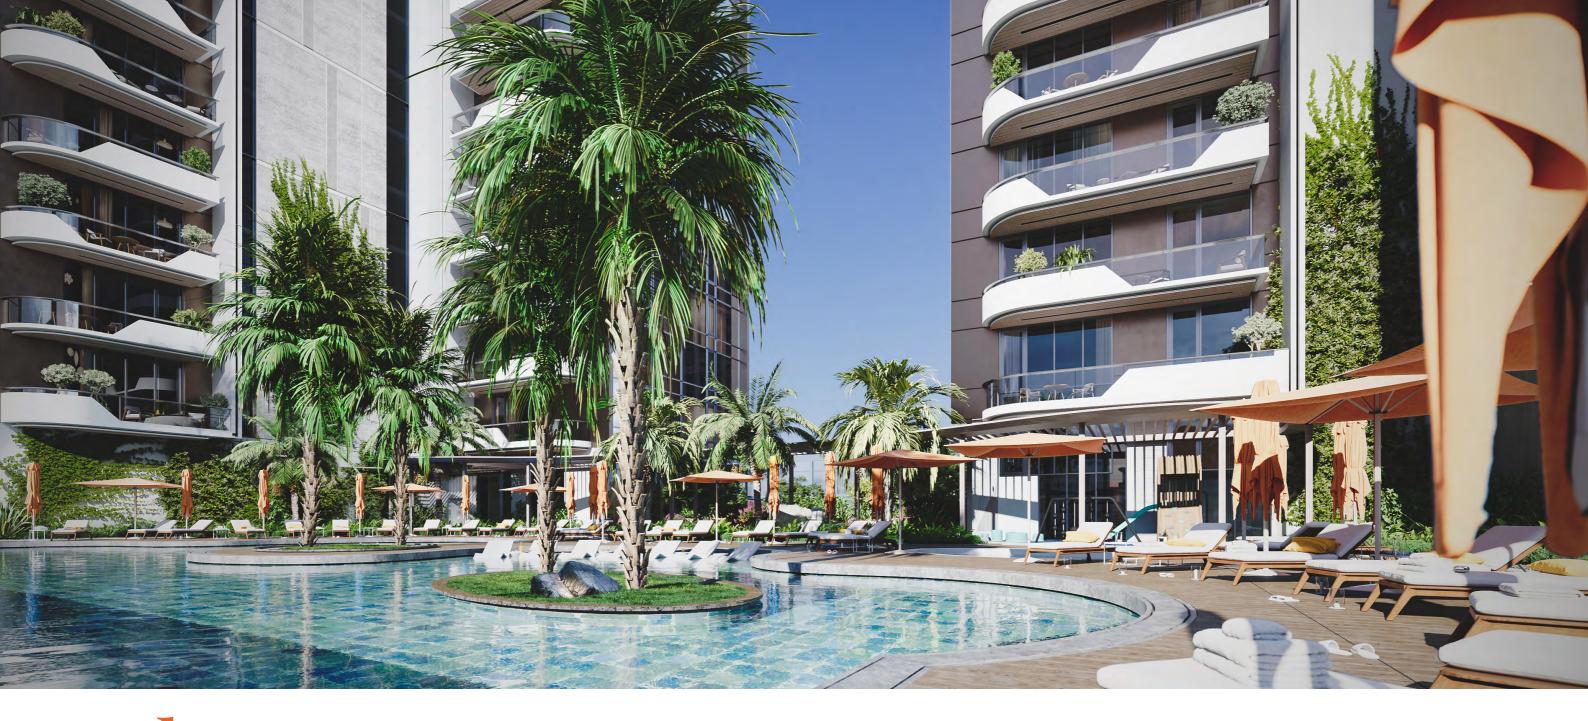

#### Context and Neighborhood

- Four podiums with 543 parking lots
- Gym with terrace for Yoga/stretching.
- Four Steam rooms
- Separate lockers and showers
- Adult pool and kids pool
- Two separated BBQ area
- Landscape and seating area
- Kid's zone (outdoor and Indoor)
- Common area for business meetings and events
- Paddle tennis

#### All the facilities for your comfort

**Podium level** 

22

Tower A **Tower B** 

The spacious 25m infinity swimming pool with an island in the middle is designed to offer ultimate comfort to you for leisure and relaxation. With plenty of sunbeds, including sunken ones **The Orchard Place** guarantees that your quality time is best spent outdoors. The Kids pool with all the necessary amenities is comfortably placed near the Kids area, so you and your kids spend your free time in the best way possible.

Enjoy the two, fully equipped barbecue areas that are privately located in the corner of the plot and designed to provide a lightweight, yet cozy ambiance. Use our app to book desired area for your convenient time and enjoy outdoor living with your friends and family.