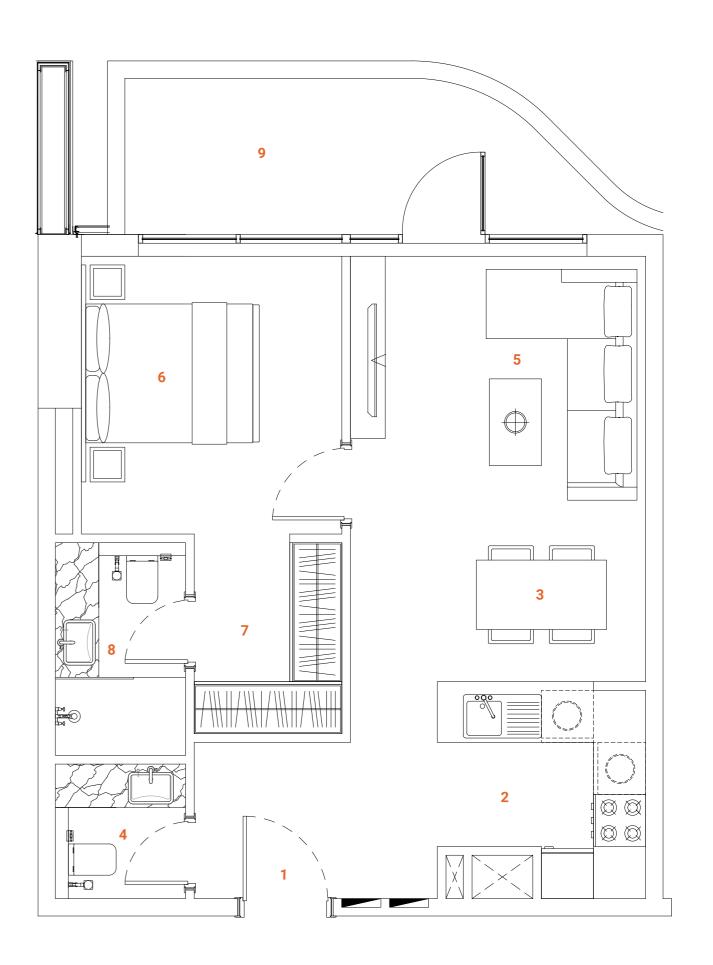

## Type eight

This type of one-bedroom apartment takes maximum advantage of space and offers a very comfortable and convenient setup with an ensuite bedroom with oversized bathroom, an open kitchen, a separate dining and living areas, and a spacious balcony that can be accessed from living room and bedroom. The Kitchen design offers a nice combination of wood veneer upper cabinetry with semi-matt sandy cabinets along with decorative shelves and artificial stone furnishing.

An isolated and comfortable sitting arrangement near TV unit along with open kitchen and separate dining zone are carefully crafted to deliver comfort and convenience. The wooden veneered TV wall unit with a low cabinet is well integrated into the design.

The ensuite bedroom offers a convenient wardrobe and a spacious bathroom with double vanities and a bidet. In the bedroom quality wallpaper delivers a cozy and homey atmosphere. The spacious powder room is solved in a serene color pallet with high-quality materials and Italian fixtures. The open layout and floor-to-ceiling windows fill the apartment with light, making it bright and airy. A serene color scheme creates a smoothing atmosphere. Quality materials and appliances are used in all areas. In the apartment, high-quality laminated flooring, a wooden veneered closet, a semi-matt colored kitchen with quality in-built appliances, artificial stone and ceramic tiling, creating a harmonious and outstanding space for the owner's comfort. The apartment offers a spacious balcony with ample space for comfortable sitting arrangements.

#### **SPACES**

- 1. Main Entrance
- 2. Kitchen
- **3.** Dining
- 4. Powder room
- 5. Sitting area
- 6. Bedroom
- 7. Closet
- 8. Ensuite bathroom
- 9. Balcony

#### **FACTS & FIGURES**

Total Area - 900 sq.ft Apartment Area - 713 sq.ft Balcony Area - 187 sq.ft Ceiling Height - 2.5 - 3.10 m