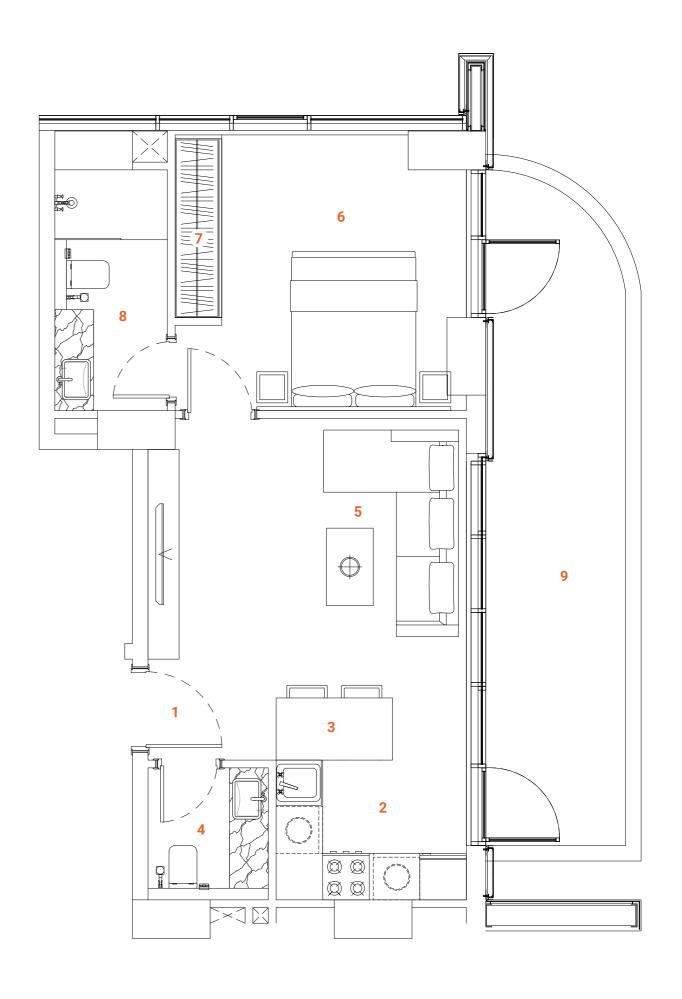

# DUPLEX Type two 3 bedrooms

Tower A - Level 1 / Tower B - Level 1

The Duplex apartment allocated on the L<sub>1</sub> floor has a convenient location and easy access to the landscape and public pool. The first floor of the two-level apartments offer spacious, double-height ceiling living room, isolated kitchen, maid's room and oversized ensuite. The living room leads to the spacious terrace with floor level built-in pool. The terrace with the pool, greenery and plentiful space for lounge sitting and 6 person dining arrangement is designed to deliver maximum comfort to owners.

The overall design is set to create the ultimate essence of modern luxury. The Kitchen serving as a design element itself is solved in a semi-matt finish with glass vitrines with integrated LED lighting.

An isolated and comfortable sitting arrangement near TV unit along with an open kitchen and separate dining zone is carefully crafted to deliver comfort and convenience. The TV wall and decorative shelving bridge functionality with aesthetics. In the living room an oversized elegant chandelier complements the design. The second floor offers a nice sitting arrangement that overlooks the living area, a master bedroom and a spacious ensuite bedroom with bidet and double vanities. The master bedroom offers a walk-in closet and spacious bathroom with a bathtub, bidet and double vanities. The textile wallpaper in the bedroom delivers the sense of comfort and luxury. All the bathrooms are in a serene color pallet with high-quality materials and Italian fixtures. The open layout and floor-to-ceiling windows fill the apartment with light, making it bright and airy. A serene color scheme creates a smoothing atmosphere. Quality materials and appliances are used in all areas. In the apartment, high-quality laminated flooring, a wooden veneered closet, a semi-matt colored kitchen with quality in-built appliances, artificial stone and ceramic tiling, creating a harmonious and outstanding space for the owner's comfort.

#### **SPACES**

#### LOWER LEVEL

- 1. Main Entrance
- 2. Kitchen
- 3. Dining
- 4. Sitting area
- **5.** WC
- 6. Bedroom 1
- 7. Bathroom 1

- 8. Closet
- 9. Maid's room
- 10. Maid's bathroom
- 11. Terrace
- 12. Plunge pool
- 13. Staircase
- 14. Staircase

- 17. Master Closet
- 18. Bedroom 2
- 19. Bathroom 2

#### **FACTS & FIGURES**

Total Area - 2242 sq.ft Apartment Area L1 - 1047 sq.ft Apartment Area L2 - 815 sq.ft Terrace Area - 380 sq.ft Ceiling Height - 2.5 - 3.0m Double ceiling in living room - 4.6m

#### **UPPER LEVEL**

- 15. Master Bedroom
- 16. Master Bathroom

- 20. Closet
- 21. Sitting area

LOWER LEVEL

**UPPER LEVEL** 