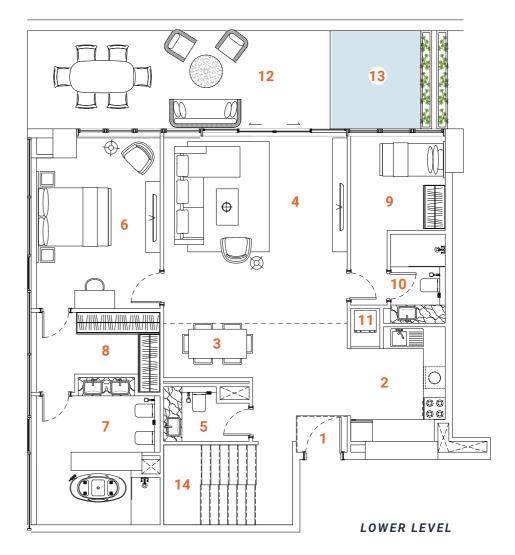

# LOFT Type one 1 bedroom

Tower A - Level 1

The loft apartments are designed to offer customers a variety of styles and possibilities. The moody color pallet with the loft-style characterized design solutions created a very modern and desirable living environment. The Loft apartments allocated on the L<sub>1</sub> floor have a convenient location and easy access to the landscape and public pool.

The first floor of the two-level apartment offers a spacious, double-height ceiling living room and dining zone and an open kitchen with an island. The living room leads to the spacious terrace. On the second floor is allocated a bedroom with a closet and spacious bathroom.

The apartments are solved in moody colors, rough textures with wooden and metal decorative elements; high-quality wooden flooring, a wooden veneered closet, a semi-matt colored kitchen with quality inbuilt appliances, artificial stone and ceramic tiling, along with open plan layout to form a harmonious and outstanding space for the owner's comfort. The Kitchen serving as a design element itself is solved in a semi-matt finish with glass vitrines with integrated LED lighting. An isolated and comfortable sitting arrangement near a wood-veneered TV unit along with an open kitchen and separate dining zone is carefully crafted to deliver comfort and convenience.

## LOWER LEVEL

- 1. Main Entrance
- 2. Kitchen
- 3. Dining
- 4. Sitting area
- **5.** WC
- 6. Terrace7. Staircase

## **UPPER LEVEL**

- 8. Master bedroom
- 9. Master bathroom
- Master closet

# **FACTS & FIGURES**

Total Area - 1051 sq.ft
Apartment Area L1 - 533 sq.ft
Apartment Area L2 - 230 sq.ft
Terrace Area - 288 sq.ft
Ceiling Height - 2.5 - 3.0m
Double ceiling in living room - 4.6m

UPPER LEVEL