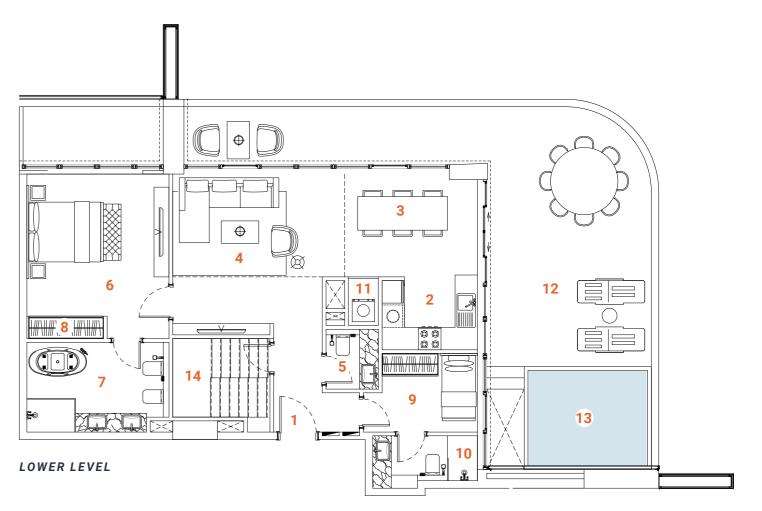

# PENTHOUSE DUPLEX Type one 3 bedrooms

Tower A - Level 23 / Tower B - Level 30

The Penthouse Duplex apartment allocated on the final floors offers mesmerizing views and an ultimate luxury lifestyle to the owners.

The first floor of the two-level apartment offers a spacious, double-height ceiling living room, an open kitchen with an island, a separate dining area, laundry, a maid's room and a master bedroom with a wide wardrobe, dresser and spacious bathroom with bathtub, double basins and bidet. The living room and bedroom leads to the oversized terrace with a high-level pool. The terrace with the pool, plentiful space for lounge, dining area for 6person and greenery is designed to deliver maximum comfort to owners. The overall design is set to create the ultimate essence of modern luxury. The Kitchen serving as a design element itself is solved in a semi-matt finish with glass vitrines with integrated LED lighting.

An isolated and comfortable sitting arrangement near TV unit along with an open kitchen and separate dining zone is carefully crafted to deliver comfort and convenience. The TV wall and decorative shelving bridge functionality with aesthetics. In the living room, an oversized elegant chandelier complements the design. On the second floor are allocated two bedrooms with bathrooms that offer bathtub, double vanities and bidet. The vestibule overlooks the living room space.

All the bathrooms are in a serene color pallet with high-quality materials and Italian fixtures. The open layout and floor-to-ceiling windows fill the apartment with light, making it bright and airy. A serene color scheme creates a smoothing atmosphere. Quality materials and appliances are used in all areas. In the apartment, high-quality laminated flooring, a wooden veneered closet, a semi-matt colored kitchen with quality in-built appliances, artificial stone and ceramic tiling, creating a harmonious and outstanding space for the owner's comfort.

# **SPACES**

# LOWER LEVEL

- 1. Main Entrance
- 2. Kitchen
- 3. Dining
- 4. Sitting area
- **5.** WC
- 7. Master Bathroom
- 6. Master Bedroom
- 8. Master Closet
- 9. Maid's room
- 10. Maid's bathroom
- 11. Laundry
- 12. Terrace
- 13. Plunge pool
- 14. Staircase

# **FACTS & FIGURES**

Total Area - 2866 sq.ft Apartment Area L1 - 1177 sq.ft Apartment Area L2 - 780 sq.ft Terrace Area - 909 sq.ft Ceiling Height - 2.5 - 3.0m

Double ceiling in living room - 4.6m

# **UPPER LEVEL**

- 15. Staircase
- 16. Bedroom 1
- 17. Bathroom 1
- **18.** Closet 1
- 19. Bedroom 2
- 20. Bathroom 2
- **21.** Closet 2