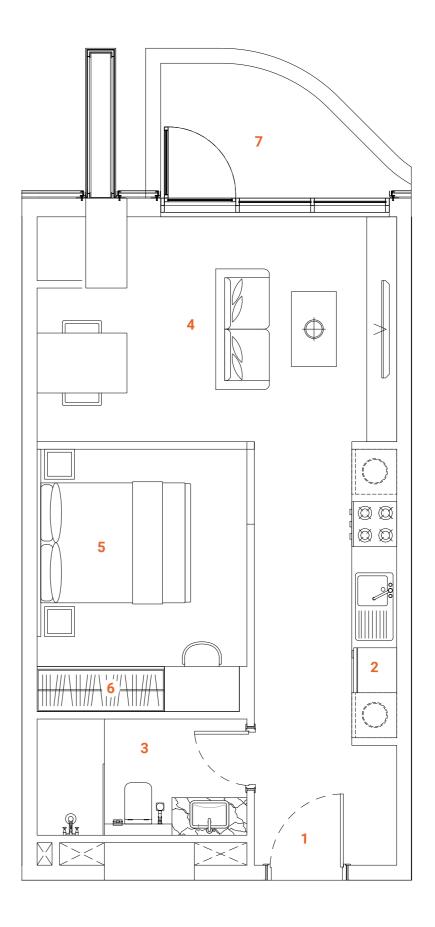

# LOFT Type one 1 bedroom

Tower A - Level 1

The loft apartments are designed to offer customers a variety of styles and possibilities. The moody color pallet with the loft-style characterized design solutions created a very modern and desirable living environment. The Loft apartments allocated on the L<sub>1</sub> floor have a convenient location and easy access to the landscape and public pool.

The first floor of the two-level apartment offers a spacious, double-height ceiling living room and dining zone and an open kitchen with an island. The living room leads to the spacious terrace. On the second floor is allocated a bedroom with a closet and spacious bathroom.

The apartments are solved in moody colors, rough textures with wooden and metal decorative elements; high-quality wooden flooring, a wooden veneered closet, a semi-matt colored kitchen with quality inbuilt appliances, artificial stone and ceramic tiling, along with open plan layout to form a harmonious and outstanding space for the owner's comfort. The Kitchen serving as a design element itself is solved in a semi-matt finish with glass vitrines with integrated LED lighting. An isolated and comfortable sitting arrangement near a wood-veneered TV unit along with an open kitchen and separate dining zone is carefully crafted to deliver comfort and convenience.

## LOWER LEVEL

- 1. Main Entrance
- 2. Kitchen
- 3. Dining
- 4. Sitting area
- **5.** WC
- 6. Terrace7. Staircase

## **UPPER LEVEL**

- 8. Master bedroom
- 9. Master bathroom
- Master closet

# **FACTS & FIGURES**

Total Area - 1051 sq.ft
Apartment Area L1 - 533 sq.ft
Apartment Area L2 - 230 sq.ft
Terrace Area - 288 sq.ft
Ceiling Height - 2.5 - 3.0m
Double ceiling in living room - 4.6m

UPPER LEVEL