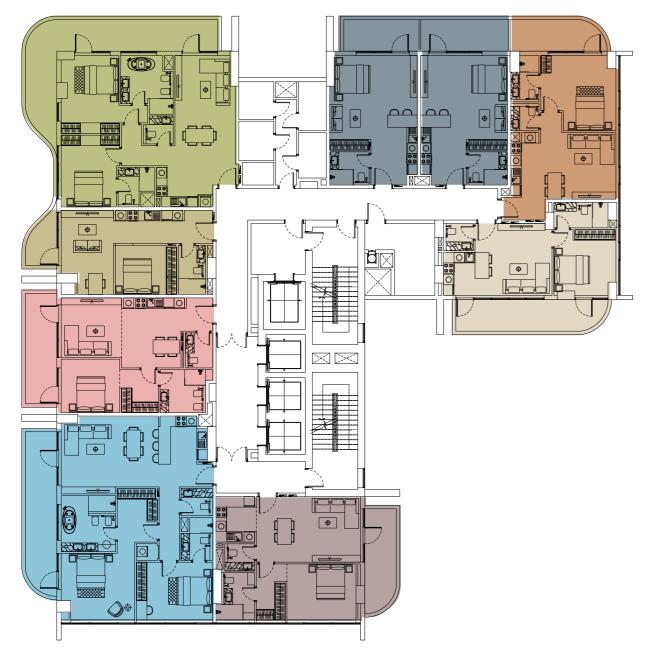

#### Tower A

Typical floor from 2-10 level

#### **Tower B**

Typical floor from 2-13 level

- Studio Apartment TYPE ONE
- Studio Apartment TYPE TWO
- One Bedroom Apartment TYPE ONE

- One Bedroom Apartment TYPE TWO
- One Bedroom Apartment TYPE THREE
- One Bedroom Apartment TYPE FOUR

- Two Bedroom Apartment TYPE ONE
- Two Bedroom Apartment TYPE TWO
- Two Bedroom Apartment TYPE THREE