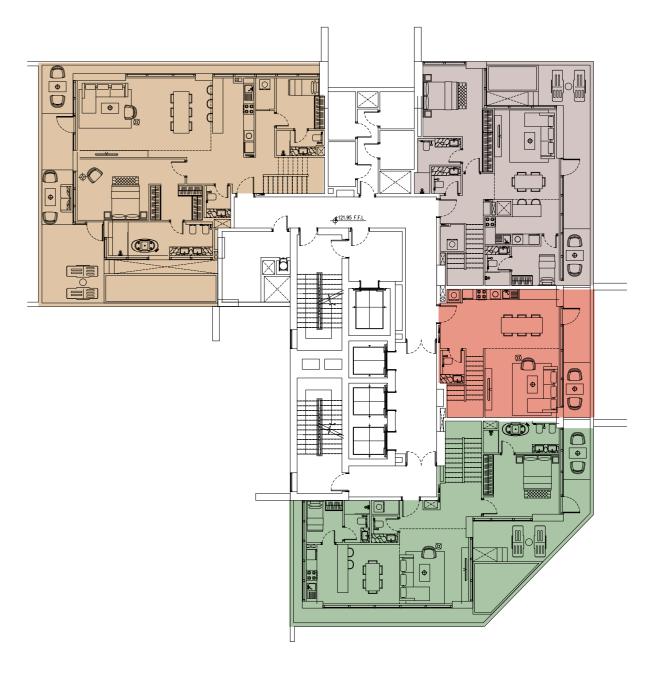

# **Master Plan for Apartment Alocation**

#### Tower A

Typical floor from 2-10 level

#### **Tower B**

Typical floor from 2-13 level

- Studio Apartment TYPE ONE
- Studio Apartment TYPE TWO
- One Bedroom Apartment TYPE ONE

- One Bedroom Apartment TYPE TWO
- One Bedroom Apartment TYPE THREE
- One Bedroom Apartment TYPE FOUR

- Two Bedroom Apartment TYPE ONE
- Two Bedroom Apartment TYPE TWO
- Two Bedroom Apartment TYPE THREE