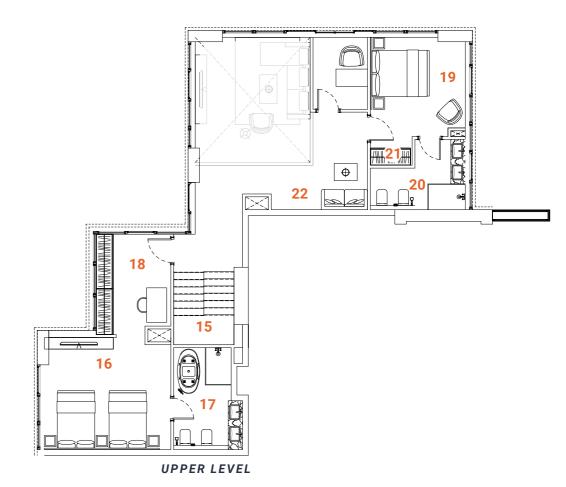

# DUPLEX Type one 3 bedrooms

Tower A - Level 1 / Tower B - Level 1

The Duplex apartment allocated on the L<sub>1</sub> floor has a convenient location and easy access to the landscape and public pool. The first floor of the two-level apartments offer spacious, double-height ceiling living room, open kitchen, laundry, maid's room and ensuite. The living room and ensuite bedroom have access to the oversized terrace with floor level built-in pool. The terrace with the pool, plentiful space and greenery is designed to deliver maximum comfort to owners. The overall design is set to create the ultimate essence of modern luxury. The Kitchen serving as a design element itself is solved in a semi-matt finish with glass vitrines with integrated LED lighting.

An isolated and comfortable sitting arrangement near TV unit along with an open kitchen and separate dining zone is carefully crafted to deliver comfort and convenience. The TV wall and decorative shelving bridge functionality with aesthetics. In the living room an oversized elegant chandelier complements the design. The second floor offers a nice sitting arrangement that overlooks the living area, a master bedroom and a spacious ensuite bedroom. The master bedroom offers a walk-in closet and spacious bathroom with a bathtub, bidet and double vanities. The textile wallpaper in the bedroom delivers the sense of comfort and luxury. All the bathrooms are in a serene color pallet with high-quality materials and Italian fixtures. The open layout and floor-to-ceiling windows fill the apartment with light, making it bright and airy. A serene color scheme creates a smoothing atmosphere. Quality materials and appliances are used in all areas. In the apartment, high-quality laminated flooring, a wooden veneered closet, a semi-matt colored kitchen with quality in-built appliances, artificial stone and ceramic tiling, creating a harmonious and outstanding space for the owner's comfort.

#### **SPACES**

#### LOWER LEVEL

- 1. Main Entrance
- 2. Kitchen
- 3. Dining 4. Sitting area
- **5.** WC
- 6. Bedroom 1
- 7. Bathroom 1

- 8. Closet
- 9. Maid's room
- 10. Maid's bathroom
- 11. Laundry
- 12. Terrace
- 13. Plunge pool
- 14. Staircase

#### **UPPER LEVEL**

- 17. Master Bathroom
- 18. Master Closet
- 22. Sitting area

#### **FACTS & FIGURES**

Total Area - 2879 sq.ft Apartment Area L1 - 1125 sq.ft Apartment Area L2 - 764 sq.ft Terrace Area - 990 sq.ft Ceiling Height - 2.5 - 3.0m Double ceiling in living room - 4.6m

- 15. Staircase
- 16. Master Bedroom

- 19. Bedroom 2
- 20. Bathroom 2
- 21. Closet

LOWER LEVEL

**UPPER LEVEL** 