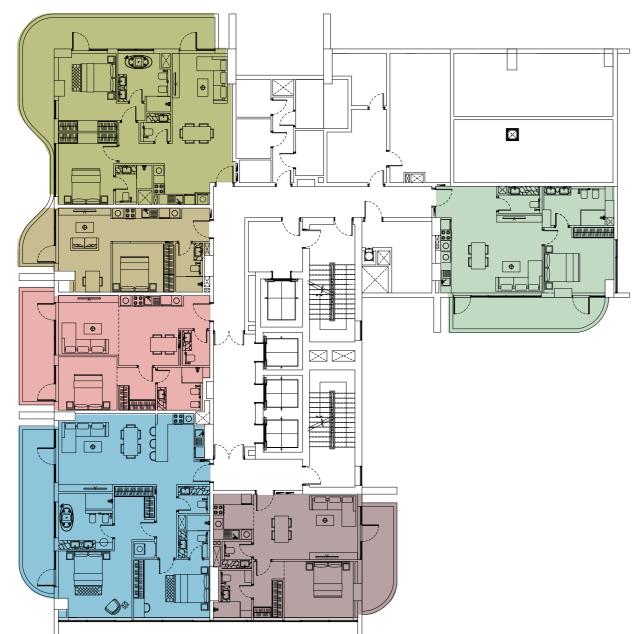

Loft apartment TYPE THREE

**Duplex apartment TYPE ONE** 

Tower A

**Podium level** 

L1 mezzanine lower

Duplex apartment TYPE TWO

Duplex apartment TYPE THREE

Loft apartment TYPE ONE

Loft apartment TYPE TWO

Duplex apartment TYPE FOUR

**Podium level** 

Tower A **Tower B** 

L<sub>1</sub> mezzanine upper

Loft apartment TYPE TWO

Loft apartment TYPE ONE

**Duplex apartment TYPE ONE** 

Loft apartment TYPE THREE

Duplex apartment TYPE TWO

Duplex apartment TYPE FOUR

Duplex apartment TYPE THREE