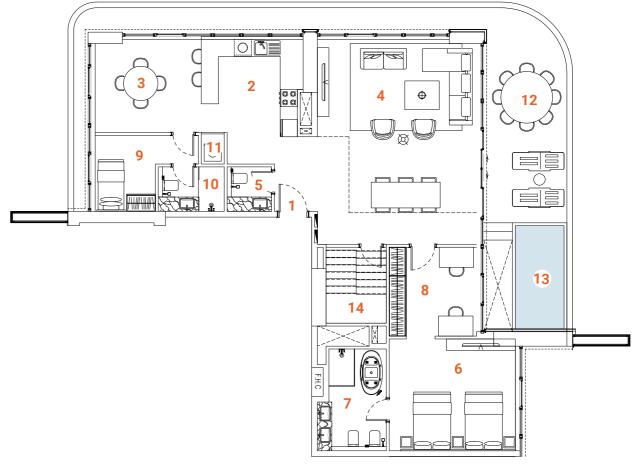

# DUPLEX Type one 3 bedrooms

Tower A - Level 1 / Tower B - Level 1

The Duplex apartment allocated on the L<sub>1</sub> floor has a convenient location and easy access to the landscape and public pool. The first floor of the two-level apartments offer spacious, double-height ceiling living room, open kitchen, laundry, maid's room and ensuite. The living room and ensuite bedroom have access to the oversized terrace with floor level built-in pool. The terrace with the pool, plentiful space and greenery is designed to deliver maximum comfort to owners. The overall design is set to create the ultimate essence of modern luxury. The Kitchen serving as a design element itself is solved in a semi-matt finish with glass vitrines with integrated LED lighting.

An isolated and comfortable sitting arrangement near TV unit along with an open kitchen and separate dining zone is carefully crafted to deliver comfort and convenience. The TV wall and decorative shelving bridge functionality with aesthetics. In the living room an oversized elegant chandelier complements the design. The second floor offers a nice sitting arrangement that overlooks the living area, a master bedroom and a spacious ensuite bedroom. The master bedroom offers a walk-in closet and spacious bathroom with a bathtub, bidet and double vanities. The textile wallpaper in the bedroom delivers the sense of comfort and luxury. All the bathrooms are in a serene color pallet with high-quality materials and Italian fixtures. The open layout and floor-to-ceiling windows fill the apartment with light, making it bright and airy. A serene color scheme creates a smoothing atmosphere. Quality materials and appliances are used in all areas. In the apartment, high-quality laminated flooring, a wooden veneered closet, a semi-matt colored kitchen with quality in-built appliances, artificial stone and ceramic tiling, creating a harmonious and outstanding space for the owner's comfort.

#### **SPACES**

#### LOWER LEVEL

- 1. Main Entrance
- 2. Kitchen
- 3. Dining 4. Sitting area
- **5.** WC
- 6. Bedroom 1
- 7. Bathroom 1

- 8. Closet
- 9. Maid's room
- 10. Maid's bathroom
- 11. Laundry
- 12. Terrace
- 13. Plunge pool
- 14. Staircase

#### **UPPER LEVEL**

- 17. Master Bathroom
- 18. Master Closet
- 22. Sitting area

#### **FACTS & FIGURES**

Total Area - 2879 sq.ft Apartment Area L1 - 1125 sq.ft Apartment Area L2 - 764 sq.ft Terrace Area - 990 sq.ft Ceiling Height - 2.5 - 3.0m Double ceiling in living room - 4.6m

- 15. Staircase
- 16. Master Bedroom

- 19. Bedroom 2
- 20. Bathroom 2
- 21. Closet

LOWER LEVEL

**UPPER LEVEL** 