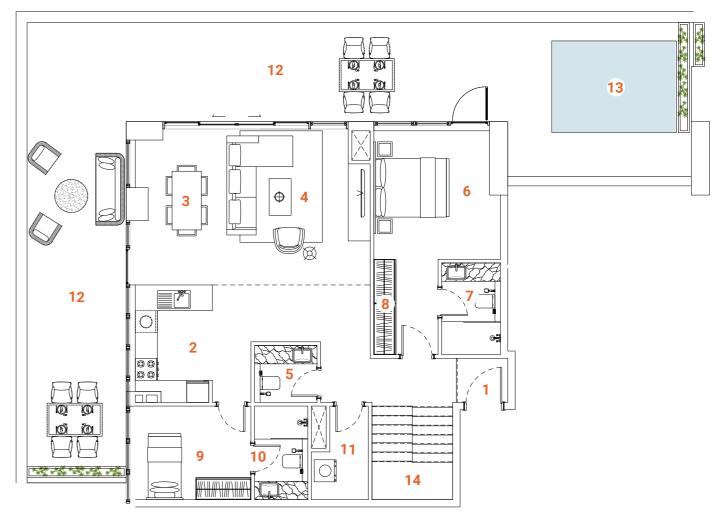

loset, a semi-matt colored kitchen with quality in-built appliances, artificial stone and ceramic tiling, creating a harmonious and outstanding space for the owner's comfort.

#### **SPACES**

#### LOWER LEVEL

- 1. Main Entrance
- 2. Kitchen
- 3. Dining 4. Sitting area
- **5.** WC
- 6. Bedroom 1
- 7. Bathroom 1

- 8. Closet
- 9. Maid's room
- 10. Maid's bathroom
- 11. Laundry
- 12. Terrace
- 13. Plunge pool
- 14. Staircase

#### **UPPER LEVEL**

- 17. Master Bathroom
- 18. Master Closet
- 22. Sitting area

#### **FACTS & FIGURES**

Total Area - 2879 sq.ft Apartment Area L1 - 1125 sq.ft Apartment Area L2 - 764 sq.ft Terrace Area - 990 sq.ft Ceiling Height - 2.5 - 3.0m Double ceiling in living room - 4.6m

- 15. Staircase
- 16. Master Bedroom

- 19. Bedroom 2
- 20. Bathroom 2
- 21. Closet



LOWER LEVEL



**UPPER LEVEL** 

# DUPLEX Type two 3 bedrooms

Tower A - Level 1 / Tower B - Level 1

The Duplex apartment allocated on the L<sub>1</sub> floor has a convenient location and easy access to the landscape and public pool. The first floor of the two-level apartments offer spacious, double-height ceiling living room, isolated kitchen, maid's room and oversized ensuite. The living room leads to the spacious terrace with floor level built-in pool. The terrace with the pool, greenery and plentiful space for lounge sitting and 6 person dining arrangement is designed to deliver maximum comfort to owners.

The overall design is set to create the ultimate essence of modern luxury. The Kitchen serving as a design element itself is solved in a semi-matt finish with glass vitrines with