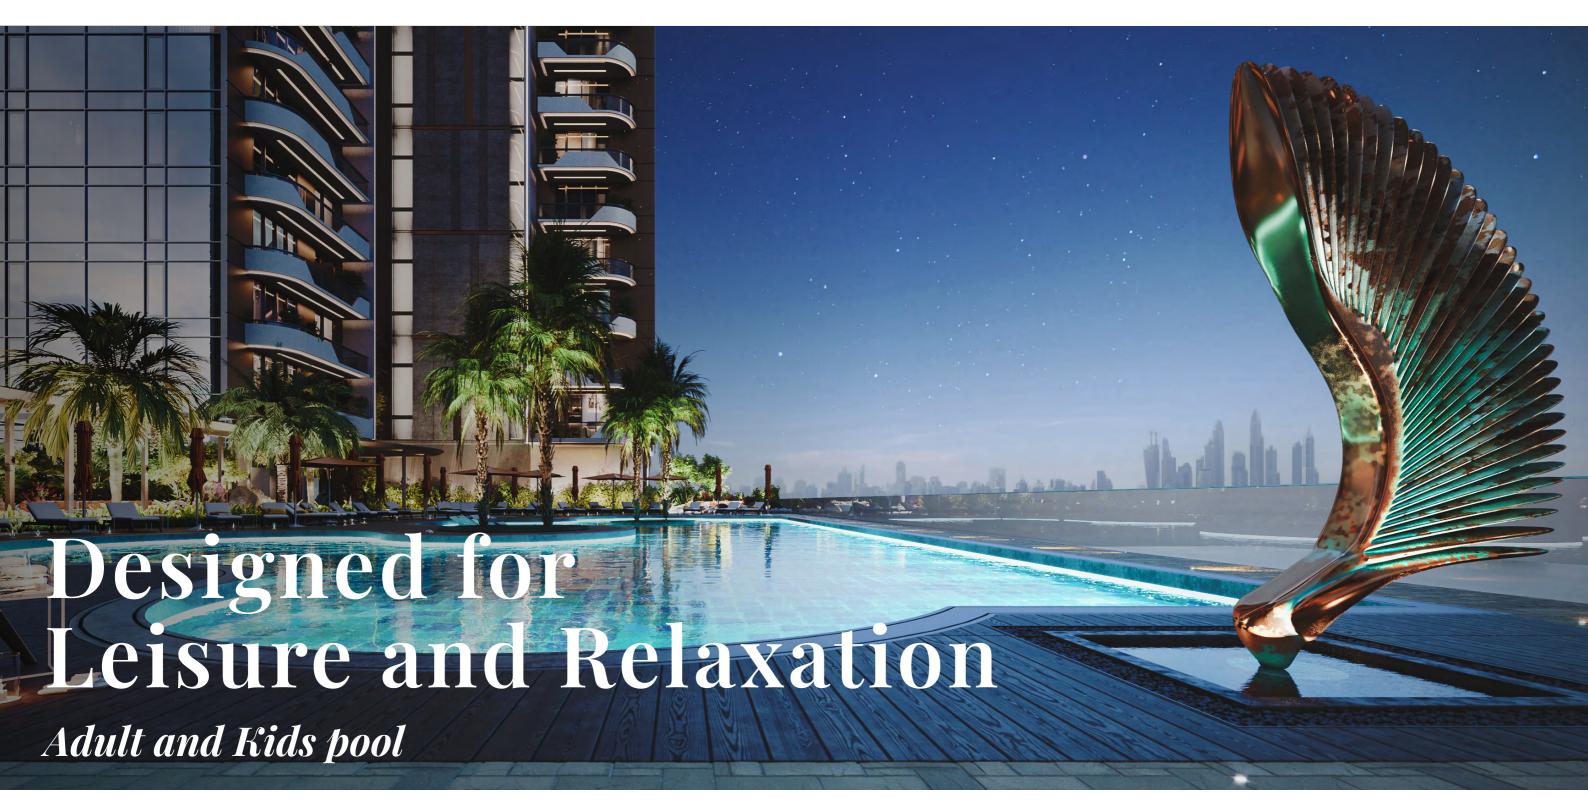

#### Context and Neighborhood

- Four podiums with 543 parking lots
- Gym with terrace for Yoga/stretching.
- Four Steam rooms
- Separate lockers and showers
- Adult pool and kids pool
- Two separated BBQ area
- Landscape and seating area
- Kid's zone (outdoor and Indoor)
- Common area for business meetings and events
- Paddle tennis

#### All the facilities for your comfort

**Podium level** 

22

Tower A **Tower B** 

The spacious 25m infinity swimming pool with an island in the middle is designed to offer ultimate comfort to you for leisure and relaxation. With plenty of sunbeds, including sunken ones **The Orchard Place** guarantees that your quality time is best spent outdoors. The Kids pool with all the necessary amenities is comfortably placed near the Kids area, so you and your kids spend your free time in the best way possible.