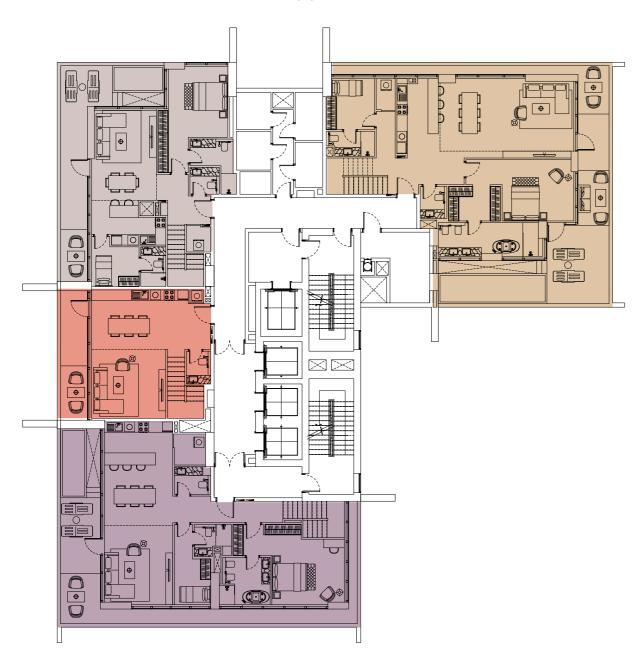

# **Master Plan for Apartment Alocation**

### Tower A

Level 23 UPPER

- Penthouse Duplex apartment TYPE ONE
- Penthouse Duplex apartment TYPE TWO

### **Tower B**

Level 30 UPPER

- Penthouse Duplex apartment TYPE THREE
- Penthouse Duplex apartment TYPE FOUR