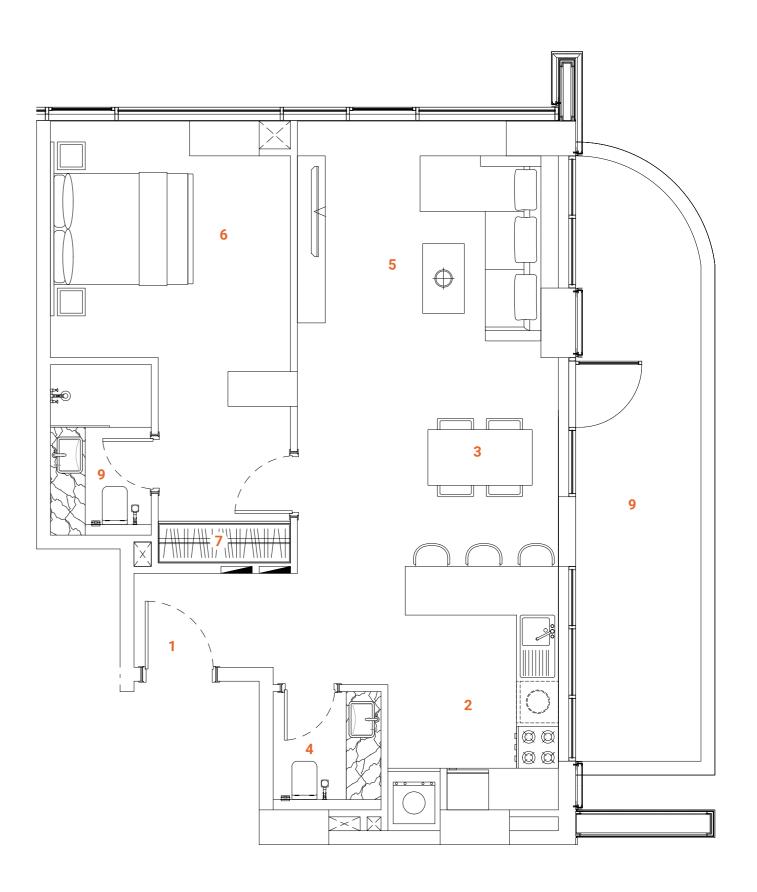

# Type six

This type of one-bedroom apartment takes maximum advantage of space and offers a very comfortable and convenient setup with an ensuite bedroom, an U-shaped kitchen with separate dining and living area that leads to a spacious balcony. The Kitchen design offers a nice combination of wood veneer upper cabinetry with semi-matt sandy cabinets along with decorative shelves and artificial stone furnishing. An isolated and comfortable sitting arrangement near TV unit along with open kitchen and separate dining zone are carefully crafted to deliver comfort and convenience. The wooden veneered TV wall unit with a low cabinet is well integrated into the design.

The ensuite bedroom offers a convenient wardrobe and dresser arrangement and a spacious bathroom. In the bedroom quality wallpaper delivers a cozy and homey atmosphere. The powder room is solved in a serene color pallet with high-quality materials and Italian fixtures. The open layout and floor-to-ceiling windows fill the apartment with light, making it bright and airy. A serene color scheme creates a smoothing atmosphere. Quality materials and appliances are used in all areas. In the apartment, high-quality laminated flooring, a wooden veneered closet, a semimatt colored kitchen with quality in-built appliances, artificial stone and ceramic tiling, creating a harmonious and outstanding space for the owner's comfort. The apartment offers a spacious balcony with ample space for comfortable sitting arrangements.

#### **SPACES**

- 1. Main Entrance
- 2. Kitchen
- 3. Dining
- 4. Powder room
- 5. Sitting area
- 6. Bedroom
- 7. Closet
- 8. Ensuite bathroom
- 9. Balcony

#### **FACTS & FIGURES**

Total Area - **842 sq.ft**Apartment Area - **730 sq.ft**Balcony Area - **112 sq.ft**Ceiling Height - **2.5 - 3.10 m** 