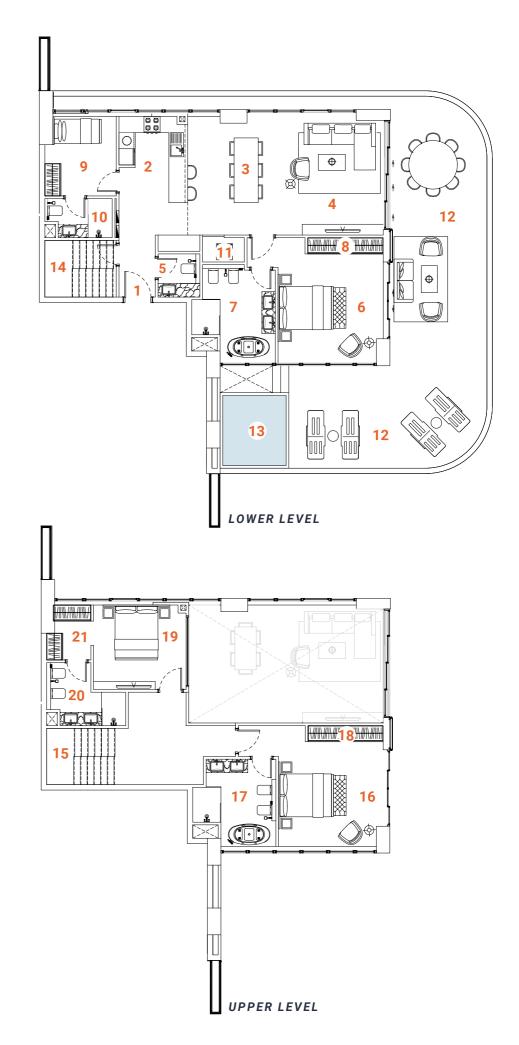

Loft apartment TYPE THREE

**Duplex apartment TYPE ONE** 

Tower A

**Podium level** 

L1 mezzanine lower

Duplex apartment TYPE TWO

Duplex apartment TYPE THREE

Loft apartment TYPE ONE

Loft apartment TYPE TWO

Duplex apartment TYPE FOUR

**Podium level** 

Tower A **Tower B** 

L<sub>1</sub> mezzanine upper

Loft apartment TYPE TWO

Loft apartment TYPE ONE

**Duplex apartment TYPE ONE** 

Loft apartment TYPE THREE

Duplex apartment TYPE TWO

Duplex apartment TYPE FOUR

Duplex apartment TYPE THREE

# **Master Plan for Apartment Alocation**