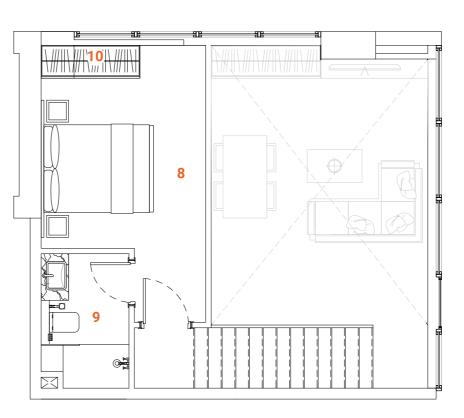

# DUPLEX Type one 3 bedrooms

Tower A - Level 1 / Tower B - Level 1

The Duplex apartment allocated on the L<sub>1</sub> floor has a convenient location and easy access to the landscape and public pool. The first floor of the two-level apartments offer spacious, double-height ceiling living room, open kitchen, laundry, maid's room and ensuite. The living room and ensuite bedroom have access to the oversized terrace with floor level built-in pool. The terrace with the pool, plentiful space and greenery is designed to deliver maximum comfort to owners. The overall design is set to create the ultimate essence of modern luxury. The Kitchen serving as a design element itself is solved in a semi-matt finish with glass vitrines with integrated LED lighting.

An isolated and comfortable sitting arrangement near TV unit along with an open kitchen and separate dining zone is carefully crafted to deliver comfort and convenience. The TV wall and decorative shelving bridge functionality with aesthetics. In the living room an oversized elegant chandelier complements the design. The second floor offers a nice sitting arrangement that overlooks the living area, a master bedroom and a spacious ensuite bedroom. The master bedroom offers a walk-in closet and spacious bathroom with a bathtub, bidet and double vanities. The textile wallpaper in the bedroom delivers the sense of comfort and luxury. All the bathrooms are in a serene color pallet with high-quality materials and Italian fixtures. The open layout and floor-to-ceiling windows fill the apartment with light, making it bright and airy. A serene color scheme creates a smoothing atmosphere. Quality materials and appliances are used in all areas. In the apartment, high-quality laminated flooring, a wooden veneered closet, a semi-matt colored kitchen with quality in-built appliances, artificial stone and ceramic tiling, creating a harmonious and outstanding space for the owner's comfort.

#### **SPACES**

#### LOWER LEVEL

- 1. Main Entrance
- 2. Kitchen
- 3. Dining 4. Sitting area
- **5.** WC
- 6. Bedroom 1
- 7. Bathroom 1

- 8. Closet
- 9. Maid's room
- 10. Maid's bathroom
- 11. Laundry
- 12. Terrace
- 13. Plunge pool
- 14. Staircase

#### **UPPER LEVEL**

- 17. Master Bathroom
- 18. Master Closet
- 22. Sitting area

#### **FACTS & FIGURES**

Total Area - 2879 sq.ft Apartment Area L1 - 1125 sq.ft Apartment Area L2 - 764 sq.ft Terrace Area - 990 sq.ft Ceiling Height - 2.5 - 3.0m Double ceiling in living room - 4.6m

- 15. Staircase
- 16. Master Bedroom

- 19. Bedroom 2
- 20. Bathroom 2
- 21. Closet

LOWER LEVEL

**UPPER LEVEL** 