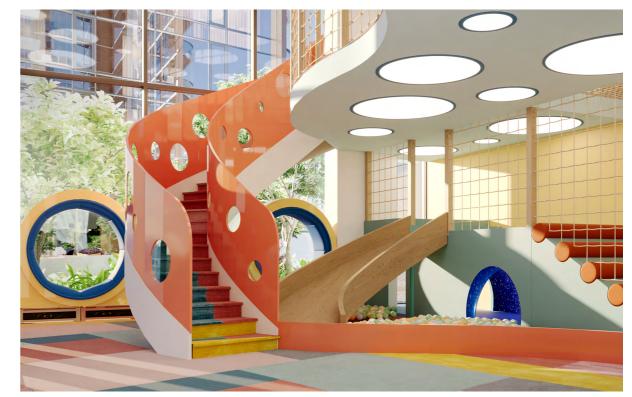

#### KIDS CLUB

#### The best place for fun

The two-level kids club for the most precious visitors is carefully designed to create an atmosphere they can enjoy throughout the day, with all types of activities children of different ages enjoy! The big, fully equipped space with an outdoor playground and kids' swimming pool is located in a way that parents can enjoy their leisure time at the swimming pool while watching their kids.