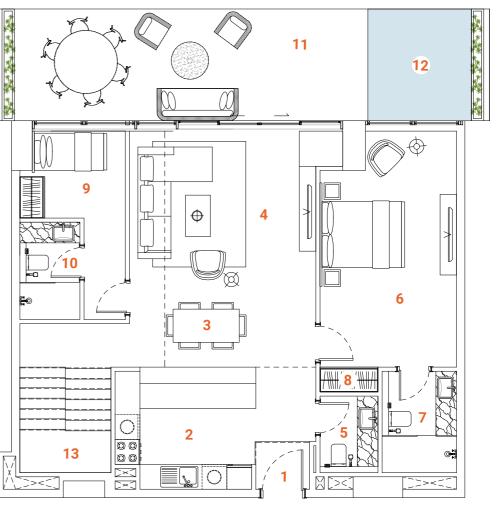

# Type one

The two-bedroom apartment takes maximum advantage of space and offers a very comfortable and convenient setup with a master bedroom, an ensuite bedroom, an open kitchen with island, a separate dining and living areas, laundry and a spacious balcony that can be accessed from the living room and master bedroom. The Kitchen serving as a design element itself is solved in a semimatt finish with glass vitrines with integrated LED lighting. An isolated and comfortable sitting arrangement near TV unit along with an open kitchen and separate dining zone are carefully crafted to deliver comfort and convenience. The TV wall is integrated with decorative shelving that bridges functionality with aesthetics. The master bedroom is arranged with an oversized L-shape wooden veneered wardrobe with a dressing unit, a spacious bathroom with a bathtub, bidet and double vanities. The ensuite bedroom offers a convenient high-gloss wardrobe with integrated shelves and a spacious bathroom. In the bedroom quality wallpaper delivers a cozy and homey atmosphere. The spacious powder room is solved in a serene color pallet with high-quality materials and Italian fixtures. The open layout and floor-to-ceiling windows fill the apartment with light, making it bright and airy. A serene color scheme creates a smoothing atmosphere. Quality materials and appliances are used in all areas. In the apartment, high-quality laminated flooring, a wooden veneered closet, a semi-matt colored kitchen with quality in-built appliances, artificial stone and ceramic tiling, creating a harmonious and outstanding space for the owner's comfort. The apartment offers a spacious balcony with ample space for comfortable sitting arrangements.

#### **SPACES**

- 1. Main Entrance
- 2. Kitchen
- 3. Dining
- 4. Sitting area
- 5. Powder room
- 6. Laundry
- 7. Master Bedroom

- 8. Master Bathroom
- 9. Master closet
- **10.** Bedroom 1
- 11. Bathroom 1
- 12. Closet
- 13. Balcony

#### **FACTS & FIGURES**

Total Area - 1369 sq.ft Apartment Area - 1167 sq.ft Balcony Area - 202 sq.ft Ceiling Height - 2.5 - 3.10 m