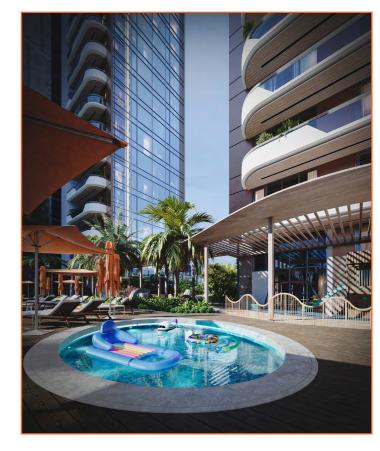

#### All the facilities for your comfort

**Podium level** 

22

Tower A **Tower B** 

The spacious 25m infinity swimming pool with an island in the middle is designed to offer ultimate comfort to you for leisure and relaxation. With plenty of sunbeds, including sunken ones **The Orchard Place** guarantees that your quality time is best spent outdoors. The Kids pool with all the necessary amenities is comfortably placed near the Kids area, so you and your kids spend your free time in the best way possible.