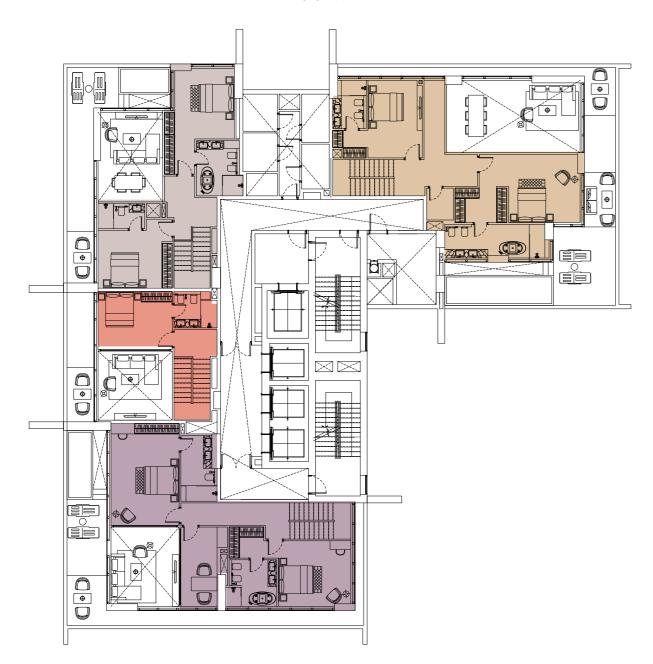

# **Master Plan for Apartment Alocation**

#### Tower A

Level 22 A

- Penthouse Loft apartment TYPE ONE
- Penthouse apartment TYPE ONE
- Penthouse apartment TYPE TWO

#### **Tower B**

Level 29 A

- Penthouse apartment TYPE THREE
- Penthouse apartment TYPE FOUR