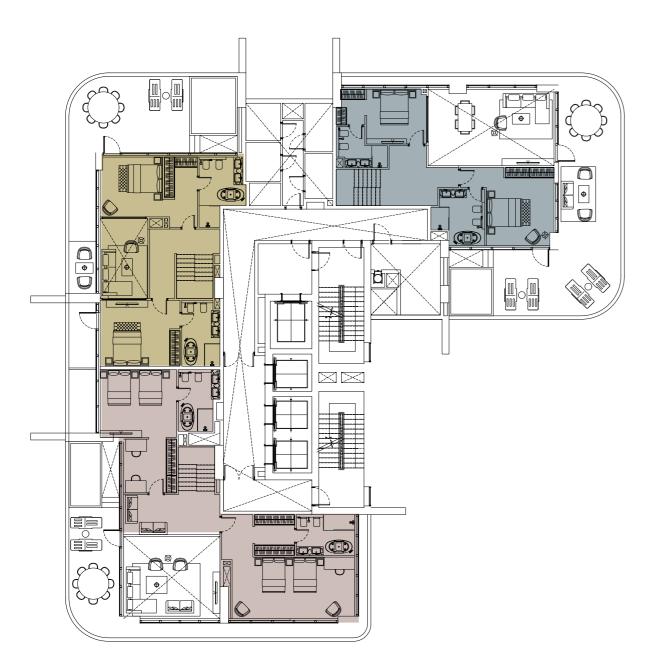

# **Master Plan for Apartment Alocation**

#### Tower A

Level 22 A

- Penthouse Loft apartment TYPE ONE
- Penthouse apartment TYPE ONE
- Penthouse apartment TYPE TWO

#### **Tower B**

Level 29 A

- Penthouse apartment TYPE THREE
- Penthouse apartment TYPE FOUR