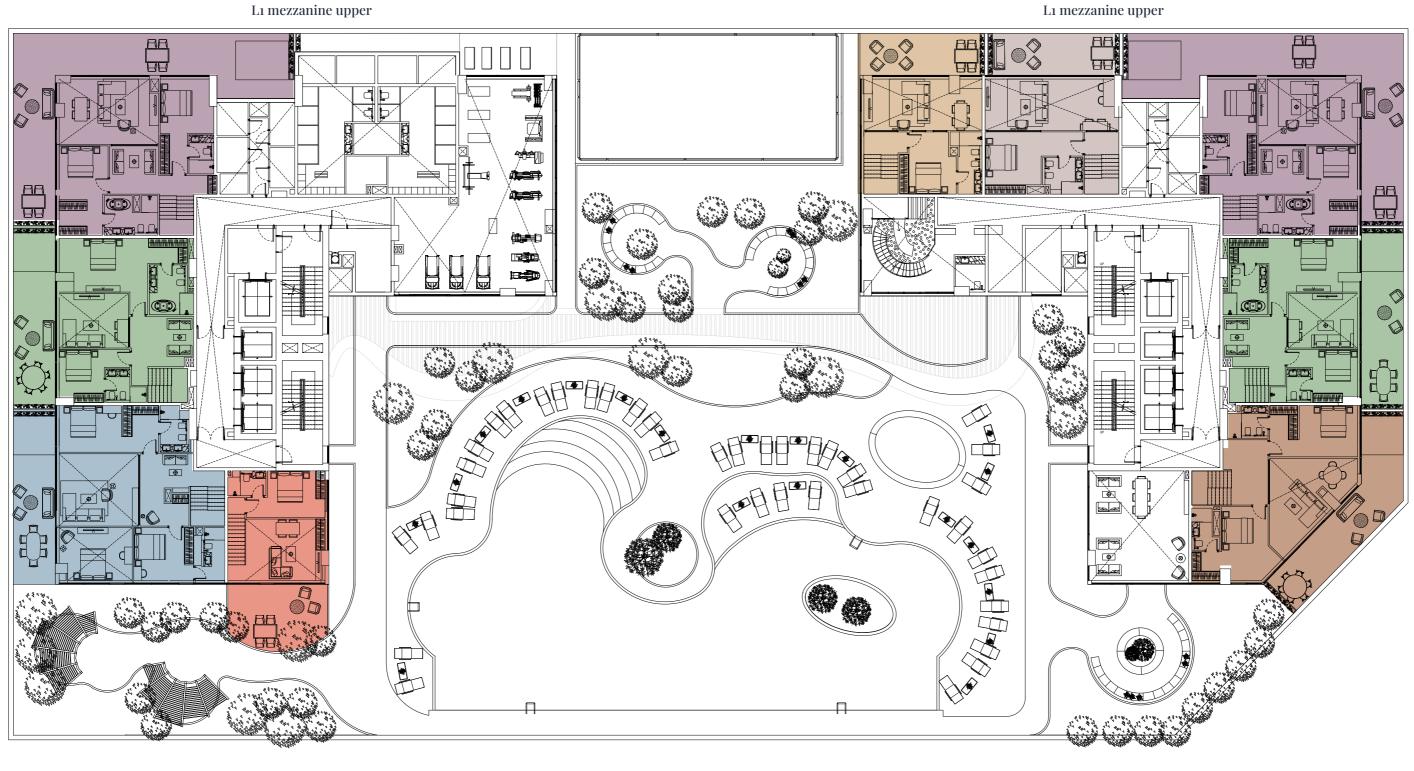

Loft apartment TYPE TWO

Duplex apartment TYPE FOUR

**Podium level** 

Tower A **Tower B** 

L<sub>1</sub> mezzanine upper

Loft apartment TYPE TWO

Loft apartment TYPE ONE

**Duplex apartment TYPE ONE** 

Loft apartment TYPE THREE

Duplex apartment TYPE TWO

Duplex apartment TYPE FOUR

Duplex apartment TYPE THREE