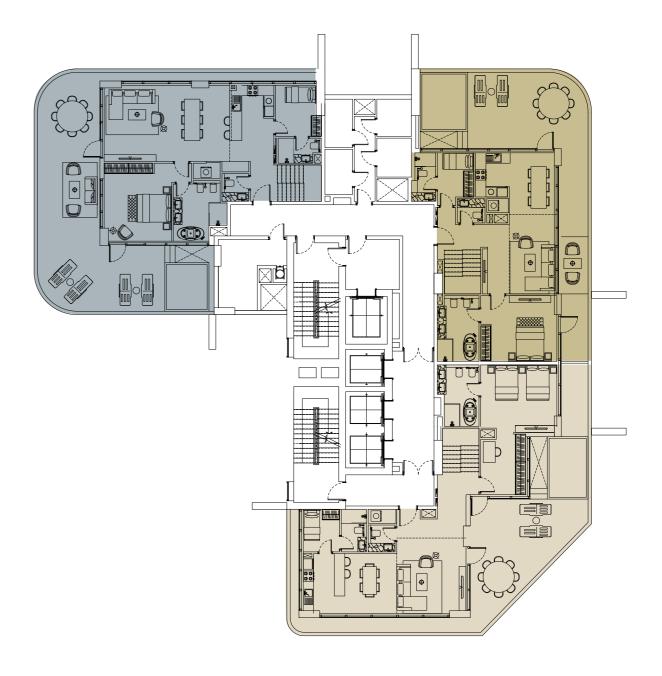

# **Master Plan for Apartment Alocation**

#### Tower A

Typical floor from 2-10 level

#### **Tower B**

Typical floor from 2-13 level

- Studio Apartment TYPE ONE
- Studio Apartment TYPE TWO
- One Bedroom Apartment TYPE ONE

- One Bedroom Apartment TYPE TWO
- One Bedroom Apartment TYPE THREE
- One Bedroom Apartment TYPE FOUR

- Two Bedroom Apartment TYPE ONE
- Two Bedroom Apartment TYPE TWO
- Two Bedroom Apartment TYPE THREE