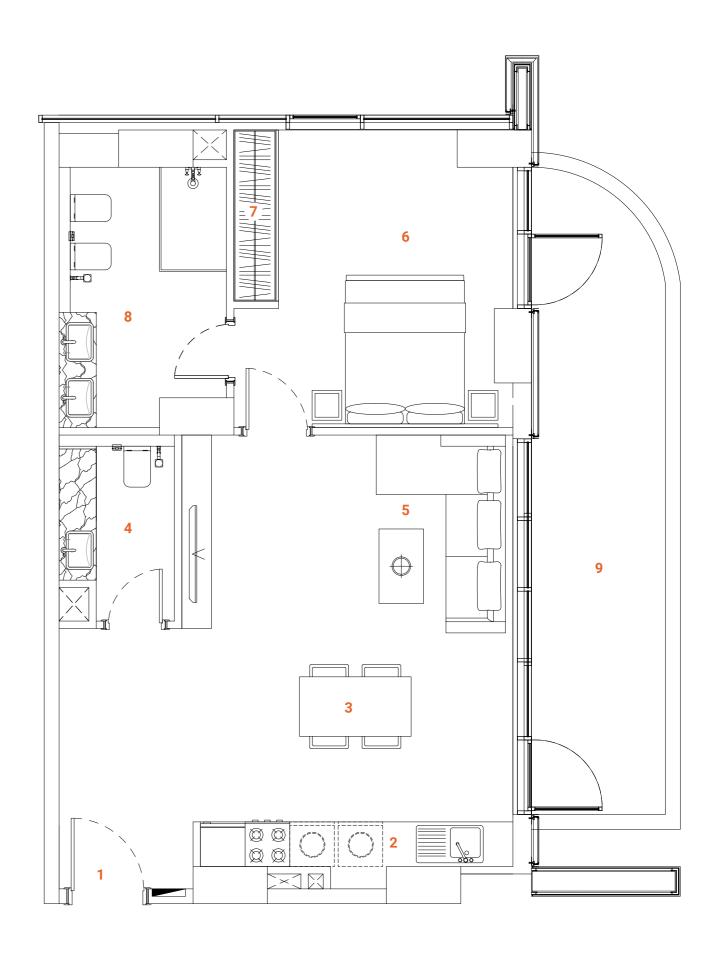

# Type five

This type of one-bedroom apartment takes maximum advantage of space and offers a very comfortable and convenient setup with an ensuite bedroom with a walk-in wardrobe, an U-shaped kitchen with separate dining space, an isolated living area that leads to a spacious balcony. The Kitchen design offers a nice combination of wood veneer upper cabinetry with semi-matt sandy cabinets along with decorative shelves and artificial stone furnishing.

An isolated and comfortable sitting arrangement near TV unit along with an open kitchen and separate dining zone are carefully crafted to deliver comfort and convenience. The wooden veneered TV wall unit with a low cabinet is well integrated into the design. The ensuite bedroom offers an L-shaped walk-in closet and a spacious bathroom. In the bedroom quality wallpaper delivers a cozy and homey atmosphere. The powder room is solved in a serene color pallet with high-quality materials and Italian fixtures. The open layout and floor-to-ceiling windows fill the apartment with light, making it bright and airy. A serene color scheme creates a smoothing atmosphere. Quality materials and appliances are used in all areas. In the apartment, high-quality laminated flooring, a wooden veneered closet, a semi-matt colored kitchen with quality in-built appliances, artificial stone and ceramic tiling, creating a harmonious and outstanding space for the owner's comfort. The apartment offers a spacious balcony with ample space for comfortable sitting arrangements.

#### **SPACES**

- 1. Main Entrance
- 2. Kitchen
- **3.** Dining
- 4. Powder room
- 5. Sitting area
- 6. Bedroom
- 7. Closet
- 8. Ensuite bathroom
- 9. Balcony

#### **FACTS & FIGURES**

Total Area - **705 sq.ft**Apartment Area - **588 sq.ft**Balcony Area - **117 sq.ft**Ceiling Height - **2.5 - 3.10 m** 

lacksquare