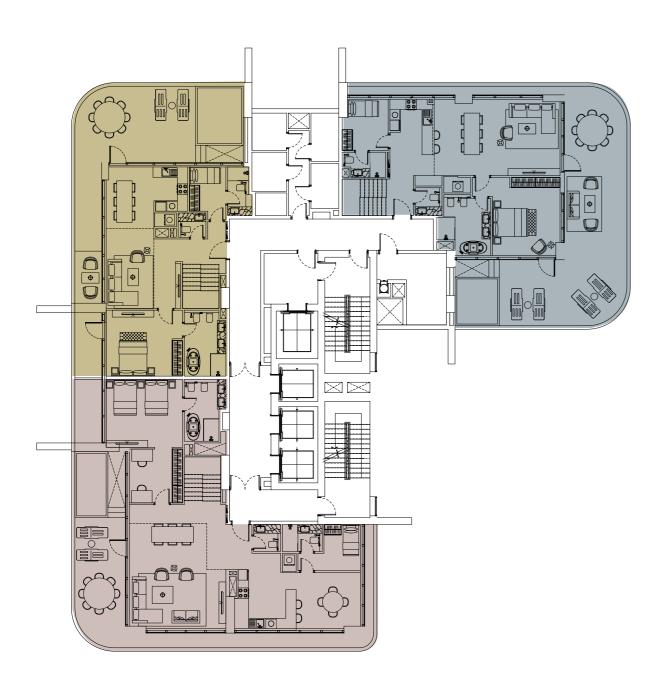

# **Master Plan for Apartment Alocation**

Loft apartment TYPE THREE

**Duplex apartment TYPE ONE** 

Tower A

**Podium level** 

L1 mezzanine lower

Duplex apartment TYPE TWO

Duplex apartment TYPE THREE

Loft apartment TYPE ONE

Loft apartment TYPE TWO

Duplex apartment TYPE FOUR

**Podium level** 

Tower A **Tower B** 

L<sub>1</sub> mezzanine upper

Loft apartment TYPE TWO

Loft apartment TYPE ONE

**Duplex apartment TYPE ONE** 

Loft apartment TYPE THREE

Duplex apartment TYPE TWO

Duplex apartment TYPE FOUR

Duplex apartment TYPE THREE