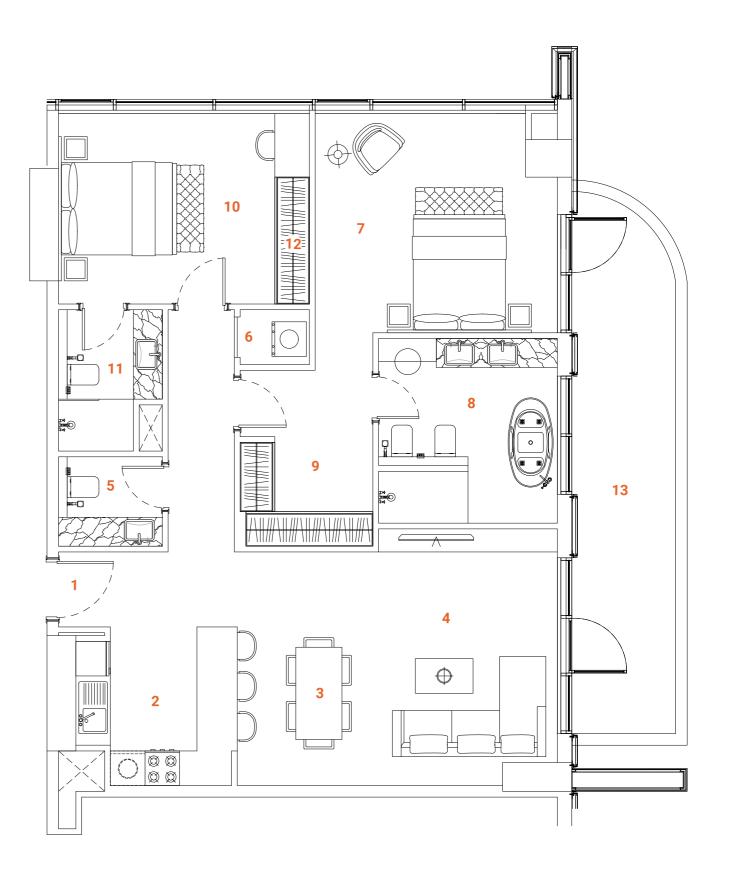

# Type one

The two-bedroom apartment takes maximum advantage of space and offers a very comfortable and convenient setup with a master bedroom, an ensuite bedroom, an open kitchen with island, a separate dining and living areas, laundry and a spacious balcony that can be accessed from the living room and master bedroom. The Kitchen serving as a design element itself is solved in a semimatt finish with glass vitrines with integrated LED lighting. An isolated and comfortable sitting arrangement near TV unit along with an open kitchen and separate dining zone are carefully crafted to deliver comfort and convenience. The TV wall is integrated with decorative shelving that bridges functionality with aesthetics. The master bedroom is arranged with an oversized L-shape wooden veneered wardrobe with a dressing unit, a spacious bathroom with a bathtub, bidet and double vanities. The ensuite bedroom offers a convenient high-gloss wardrobe with integrated shelves and a spacious bathroom. In the bedroom quality wallpaper delivers a cozy and homey atmosphere. The spacious powder room is solved in a serene color pallet with high-quality materials and Italian fixtures. The open layout and floor-to-ceiling windows fill the apartment with light, making it bright and airy. A serene color scheme creates a smoothing atmosphere. Quality materials and appliances are used in all areas. In the apartment, high-quality laminated flooring, a wooden veneered closet, a semi-matt colored kitchen with quality in-built appliances, artificial stone and ceramic tiling, creating a harmonious and outstanding space for the owner's comfort. The apartment offers a spacious balcony with ample space for comfortable sitting arrangements.

#### **SPACES**

- 1. Main Entrance
- 2. Kitchen
- 3. Dining
- 4. Sitting area
- 5. Powder room
- 6. Laundry
- 7. Master Bedroom

- 8. Master Bathroom
- 9. Master closet
- **10.** Bedroom 1
- 11. Bathroom 1
- 12. Closet
- 13. Balcony

#### **FACTS & FIGURES**

Total Area - 1369 sq.ft Apartment Area - 1167 sq.ft Balcony Area - 202 sq.ft Ceiling Height - 2.5 - 3.10 m