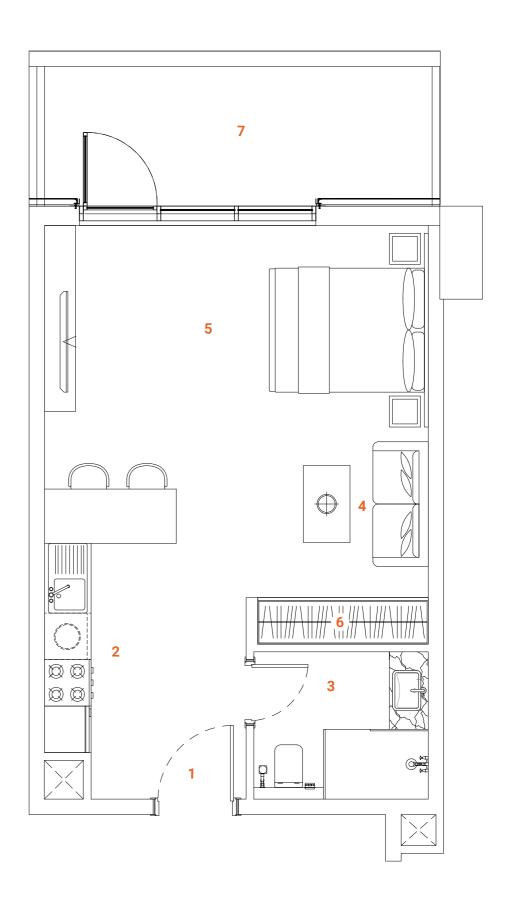

# STUDIO APARTMENT

# Type one

Studio apartments intellectually take maximum advantage of space and offer a very comfortable and convenient setup. The open layout and floor-to-ceiling windows fill the apartment with light, making it bright and airy. A serene color scheme creates a smoothing atmosphere. Quality materials and appliances are used in all areas, laminated flooring, a wooden veneered closet, a semi-matt colored kitchen with quality in-built appliances, artificial stone and ceramic tiling. along with open plan layout to form a harmonious and outstanding space for the owner's comfort.

The transformable kitchen island gives a comfortable opportunity to make adjustments per desire.

The allocation of TV unit enables to comfortably watch TV from the bed and sitting area. Bathrooms are designed with high-quality materials and Italian fixtures. Wood veneer cabinetry in combination with beige tiling creates a soothing atmosphere.

The apartment offers a spacious balcony with ample space for comfortable sitting arrangements.

#### **SPACES**

- 1. Main Entrance
- 2. Kitchen
- 3. Bathroom
- 4. Sitting area
- 5. Bedroom
- 6. Closet
- 7. Balcony

#### **FACTS & FIGURES**

Total Area - **549 sq.ft**Apartment Area - **439 sq.ft**Balcony Area - **110 sq.ft**Ceiling Height - **2.5 - 3.10 m** 