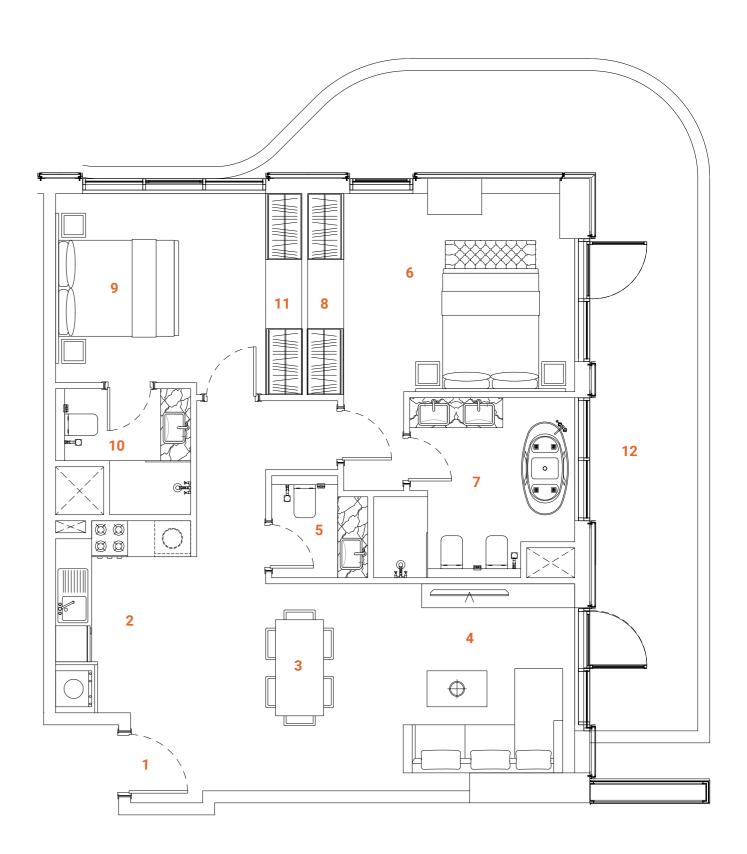

### Type two

The two-bedroom apartment takes maximum advantage of space and offers a very comfortable and convenient setup with a master bedroom, an ensuite bedroom, an open kitchen, a separate dining and living areas and a spacious balcony that can be accessed from the living room and master bedroom. The Kitchen serving as a design element itself is solved in a semi-matt finish with glass vitrines with integrated LED lighting. An isolated and comfortable sitting arrangement near TV unit along with an open kitchen and separate dining zone are carefully crafted to deliver comfort and convenience. The TV wall is integrated with decorative shelving that bridges functionality with aesthetics. The master bedroom is arranged with an high-gloss wardrobe with a dressing unit, a spacious bathroom with a bathtub, bidet and double vanities. The ensuite bedroom offers a convenient high-gloss wardrobe with integrated shelves and a spacious bathroom. In the bedroom quality wallpaper delivers a cozy and homey atmosphere.

#### **SPACES**

- 1. Main Entrance
- 2. Kitchen
- Dining
- 4. Sitting area
- Powder room
- 6. Master Bedroom
- 7. Master Bathroom
- 8. Master Closet
- 9. Bedroom 1
- 10. Bathroom 1
- 11. Bedroom Closet
- 12. Balcony

#### **FACTS & FIGURES**

Total Area - 1330 sq.ft Apartment Area - 983 sq.ft Balcony Area - 347 sq.ft Ceiling Height - 2.5 - 3.10 m