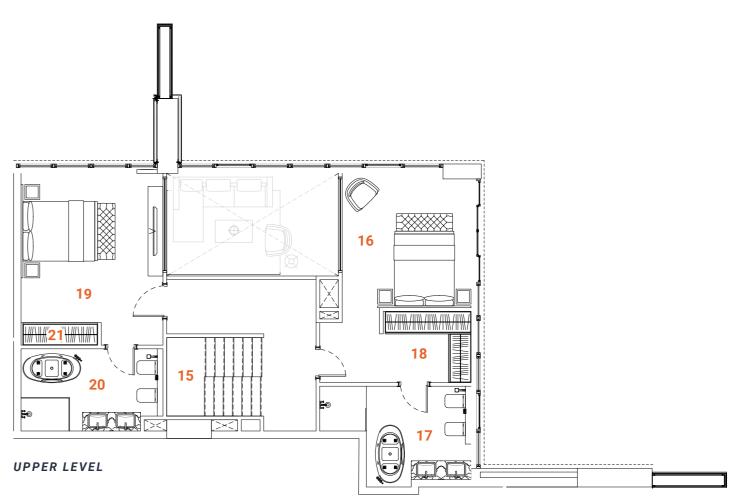

# DUPLEX Type one 3 bedrooms

Tower A - Level 1 / Tower B - Level 1

The Duplex apartment allocated on the L<sub>1</sub> floor has a convenient location and easy access to the landscape and public pool. The first floor of the two-level apartments offer spacious, double-height ceiling living room, open kitchen, laundry, maid's room and ensuite. The living room and ensuite bedroom have access to the oversized terrace with floor level built-in pool. The terrace with the pool, plentiful space and greenery is designed to deliver maximum comfort to owners. The overall design is set to create the ultimate essence of modern luxury. The Kitchen serving as a design element itself is solved in a semi-matt finish with glass vitrines with integrated LED lighting.

An isolated and comfortable sitting arrangement near TV unit along with an open kitchen and separate dining zone is carefully crafted to deliver comfort and convenience. The TV wall and decorative shelving bridge functionality with aesthetics. In the living room an oversized elegant chandelier complements the design. The second floor offers a nice sitting arrangement that overlooks the living area, a master bedroom and a spacious ensuite bedroom. The master bedroom offers a walk-in closet and spacious bathroom with a bathtub, bidet and double vanities. The textile wallpaper in the bedroom delivers the sense of comfort and luxury. All the bathrooms are in a serene color pallet with high-quality materials and Italian fixtures. The open layout and floor-to-ceiling windows fill the apartment with light, making it bright and airy. A serene color scheme creates a smoothing atmosphere. Quality materials and appliances are used in all areas. In the apartment, high-quality laminated flooring, a wooden veneered closet, a semi-matt colored kitchen with quality in-built appliances, artificial stone and ceramic tiling, creating a harmonious and outstanding space for the owner's comfort.

#### **SPACES**

#### LOWER LEVEL

- 1. Main Entrance
- 2. Kitchen
- 3. Dining 4. Sitting area
- **5.** WC
- 6. Bedroom 1
- 7. Bathroom 1

- 8. Closet
- 9. Maid's room
- 10. Maid's bathroom
- 11. Laundry
- 12. Terrace
- 13. Plunge pool
- 14. Staircase

#### **UPPER LEVEL**

- 17. Master Bathroom
- 18. Master Closet
- 22. Sitting area

#### **FACTS & FIGURES**

Total Area - 2879 sq.ft Apartment Area L1 - 1125 sq.ft Apartment Area L2 - 764 sq.ft Terrace Area - 990 sq.ft Ceiling Height - 2.5 - 3.0m Double ceiling in living room - 4.6m

- 15. Staircase
- 16. Master Bedroom

- 19. Bedroom 2
- 20. Bathroom 2
- 21. Closet

LOWER LEVEL

**UPPER LEVEL** 