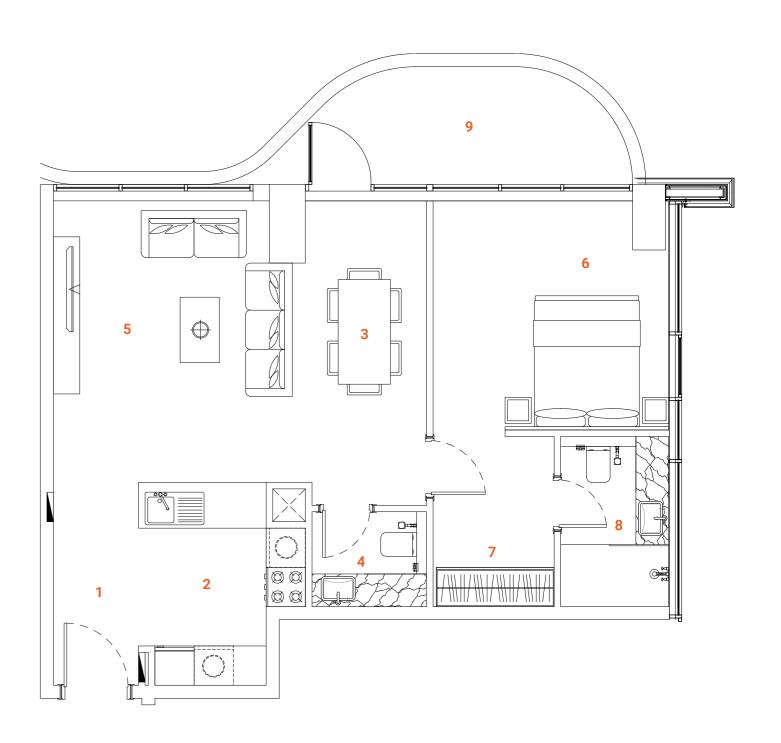

# Type seven

This type of one-bedroom apartment takes maximum advantage of space and offers a very comfortable and convenient setup with an ensuite bedroom, an L-shaped kitchen with an island, a separate dining and living areas that leads to a spacious balcony. The Kitchen design offers a nice combination of wood veneer upper cabinetry with semi-matt sandy cabinets along with decorative shelves and artificial stone furnishing. An isolated and comfortable sitting arrangement near TV unit along with open kitchen and separate dining zone are carefully crafted to deliver comfort and convenience. The wooden veneered TV wall unit with a low cabinet is well integrated into the design. The ensuite bedroom offers a convenient wardrobe and a spacious bathroom. In the bedroom quality wallpaper delivers a cozy and homey atmosphere.

The powder room is solved in a serene color pallet with high-quality materials and Italian fixtures. The open layout and floor-to-ceiling windows fill the apartment with light, making it bright and airy. A serene color scheme creates a smoothing atmosphere. Quality materials and appliances are used in all areas. In the apartment, high-quality laminated flooring, a wooden veneered closet, a semimatt colored kitchen with quality in-built appliances, artificial stone and ceramic tiling, creating a harmonious and outstanding space for the owner's comfort. The apartment offers a spacious balcony with ample space for comfortable sitting arrangements.

#### **SPACES**

- 1. Main Entrance
- 2. Kitchen
- **3.** Dining
- 4. Powder room
- 5. Sitting area
- 6. Bedroom
- 7. Closet
- 8. Ensuite bathroom
- 9. Balcony

#### **FACTS & FIGURES**

Total Area - 947 sq.ft Apartment Area - 760 sq.ft Balcony Area - 187 sq.ft Ceiling Height - 2.5 - 3.10 m