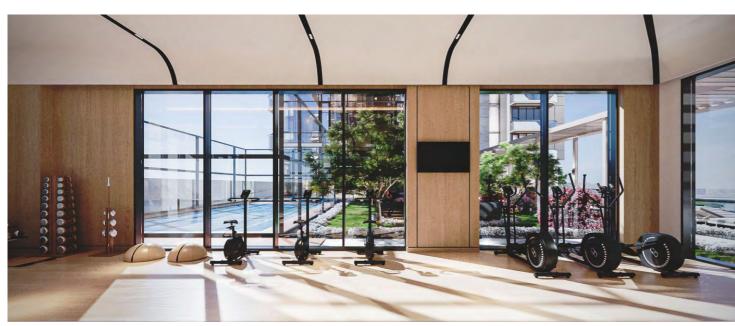

The spacious gym is carefully designed to fully support your healthy lifestyle. The gym offers a well-equipped area with needed amenities and a visually appealing atmosphere to make time spent at the gym even more enjoyable and desirable. Along with the best equipment you will find a big terrace for yoga and stretching, changing rooms with saunas, and steam rooms.