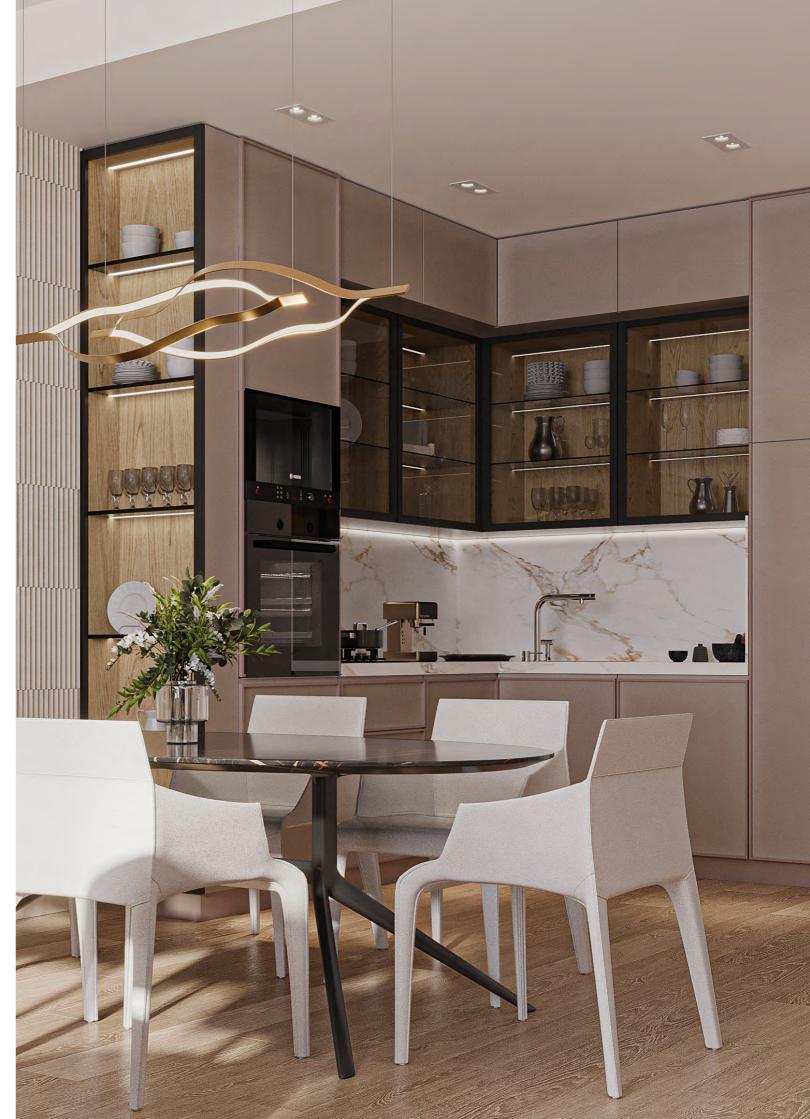

# For Comfortable Living

An almost poetic appeal guide through the modern interior, wherein serenity is the overriding feeling at the sight. It impresses with its light and airy aesthetics, modern and welcoming atmosphere that is achieved with the use of light color pallet, natural materials, lustful furniture and decorative objects with a chic appeal. The combination of all these elements brings a luxurious atmosphere that is far from ostentatious. Instead, it is characterized by its refined and comfortable side that reigns in every room of the house, from the bespoke kitchen to the living room.

# A supreme living environment

A soft and serene neutral color palette as well as a variety of textures creates a delightful and comfortable ambiance. Every aspect is carefully crafted to create a supreme living environment day & night.