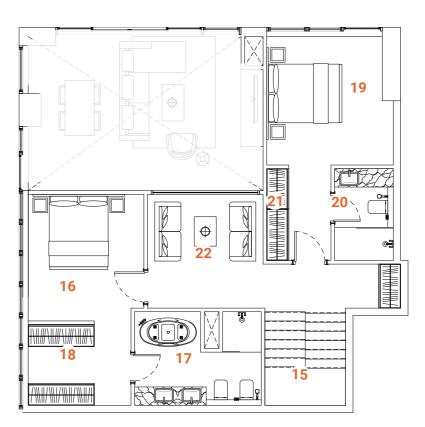

# DUPLEX Type one 3 bedrooms

Tower A - Level 1 / Tower B - Level 1

The Duplex apartment allocated on the L<sub>1</sub> floor has a convenient location and easy access to the landscape and public pool. The first floor of the two-level apartments offer spacious, double-height ceiling living room, open kitchen, laundry, maid's room and ensuite. The living room and ensuite bedroom have access to the oversized terrace with floor level built-in pool. The terrace with the pool, plentiful space and greenery is designed to deliver maximum comfort to owners. The overall design is set to create the ultimate essence of modern luxury. The Kitchen serving as a design element itself is solved in a semi-matt finish with glass vitrines with integrated LED lighting.

An isolated and comfortable sitting arrangement near TV unit along with an open kitchen and separate dining zone is carefully crafted to deliver comfort and convenience. The TV wall and decorative shelving bridge functionality with aesthetics. In the living room an oversized elegant chandelier complements the design. The second floor offers a nice sitting arrangement that overlooks the living area, a master bedroom and a spacious ensuite bedroom. The master bedroom offers a walk-in closet and spacious bathroom with a bathtub, bidet and double vanities. The textile wallpaper in the bedroom delivers the sense of comfort and luxury. All the bathrooms are in a serene color pallet with high-quality materials and Italian fixtures. The open layout and floor-to-ceiling windows fill the apartment with light, making it bright and airy. A serene color scheme creates a smoothing atmosphere. Quality materials and appliances are used in all areas. In the apartment, high-quality laminated flooring, a wooden veneered closet, a semi-matt colored kitchen with quality in-built appliances, artificial stone and ceramic tiling, creating a harmonious and outstanding space for the owner's comfort.

#### **SPACES**

#### LOWER LEVEL

- 1. Main Entrance
- 2. Kitchen
- 3. Dining 4. Sitting area
- **5.** WC
- 6. Bedroom 1
- 7. Bathroom 1

- 8. Closet
- 9. Maid's room
- 10. Maid's bathroom
- 11. Laundry
- 12. Terrace
- 13. Plunge pool
- 14. Staircase

#### **UPPER LEVEL**

- 17. Master Bathroom
- 18. Master Closet
- 22. Sitting area

#### **FACTS & FIGURES**

Total Area - 2879 sq.ft Apartment Area L1 - 1125 sq.ft Apartment Area L2 - 764 sq.ft Terrace Area - 990 sq.ft Ceiling Height - 2.5 - 3.0m Double ceiling in living room - 4.6m

- 15. Staircase
- 16. Master Bedroom

- 19. Bedroom 2
- 20. Bathroom 2
- 21. Closet

LOWER LEVEL

**UPPER LEVEL** 