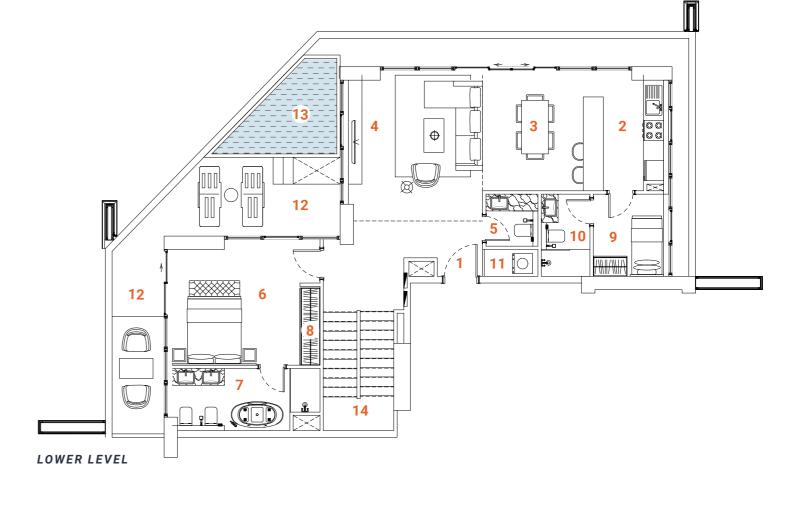

# DUPLEX Type one 3 bedrooms

Tower A - Level 1 / Tower B - Level 1

The Duplex apartment allocated on the L<sub>1</sub> floor has a convenient location and easy access to the landscape and public pool. The first floor of the two-level apartments offer spacious, double-height ceiling living room, open kitchen, laundry, maid's room and ensuite. The living room and ensuite bedroom have access to the oversized terrace with floor level built-in pool. The terrace with the pool, plentiful space and greenery is designed to deliver maximum comfort to owners. The overall design is set to create the ultimate essence of modern luxury. The Kitchen serving as a design element itself is solved in a semi-matt finish with glass vitrines with integrated LED lighting.

An isolated and comfortable sitting arrangement near TV unit along with an open kitchen and separate dining zone is carefully crafted to deliver comfort and convenience. The TV wall and decorative shelving bridge functionality with aesthetics. In the living room an oversized elegant chandelier complements the design. The second floor offers a nice sitting arrangement that overlooks the living area, a master bedroom and a spacious ensuite bedroom. The master bedroom offers a walk-in closet and spacious bathroom with a bathtub, bidet and double vanities. The textile wallpaper in the bedroom delivers the sense of comfort and luxury. All the bathrooms are in a serene color pallet with high-quality materials and Italian fixtures. The open layout and floor-to-ceiling windows fill the apartment with light, making it bright and airy. A serene color scheme creates a smoothing atmosphere. Quality materials and appliances are used in all areas. In the apartment, high-quality laminated flooring, a wooden veneered closet, a semi-matt colored kitchen with quality in-built appliances, artificial stone and ceramic tiling, creating a harmonious and outstanding space for the owner's comfort.

#### **SPACES**

#### LOWER LEVEL

- 1. Main Entrance
- 2. Kitchen
- 3. Dining 4. Sitting area
- **5.** WC
- 6. Bedroom 1
- 7. Bathroom 1

- 8. Closet
- 9. Maid's room
- 10. Maid's bathroom
- 11. Laundry
- 12. Terrace
- 13. Plunge pool
- 14. Staircase

#### **UPPER LEVEL**

- 17. Master Bathroom
- 18. Master Closet
- 22. Sitting area

#### **FACTS & FIGURES**

Total Area - 2879 sq.ft Apartment Area L1 - 1125 sq.ft Apartment Area L2 - 764 sq.ft Terrace Area - 990 sq.ft Ceiling Height - 2.5 - 3.0m Double ceiling in living room - 4.6m

- 15. Staircase
- 16. Master Bedroom

- 19. Bedroom 2
- 20. Bathroom 2
- 21. Closet

LOWER LEVEL

**UPPER LEVEL** 