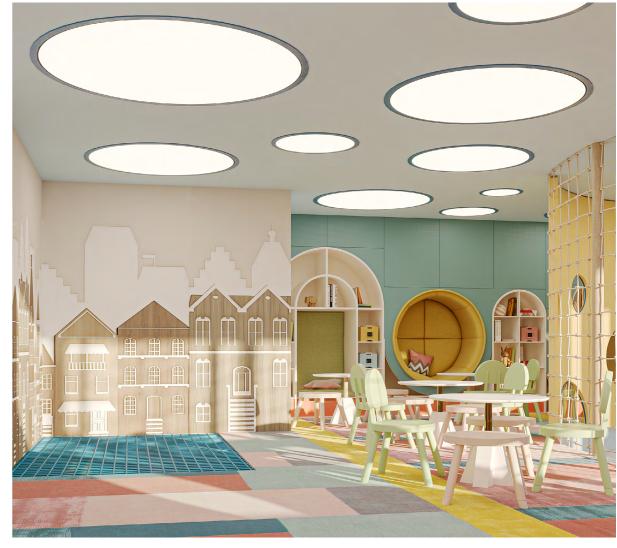

#### KIDS CLUB

#### The best place for fun

The two-level kids club for the most precious visitors is carefully designed to create an atmosphere they can enjoy throughout the day, with all types of activities children of different ages enjoy! The big, fully equipped space with an outdoor playground and kids' swimming pool is located in a way that parents can enjoy their leisure time at the swimming pool while watching their kids.