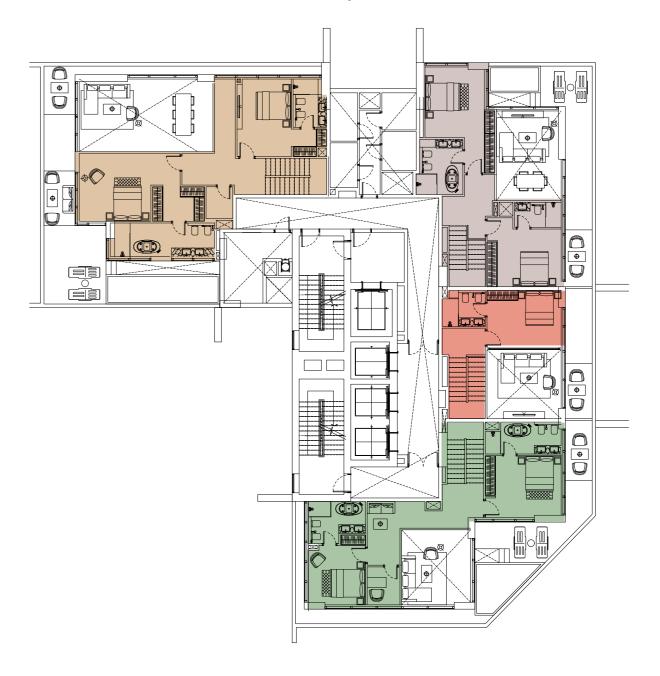

# **Master Plan for Apartment Alocation**

#### Tower A

Level 22 B

- Penthouse Loft apartment TYPE ONE
- Penthouse apartment TYPE ONE
- Penthouse apartment TYPE TWO

#### **Tower B**

Level 29 B

- Penthouse apartment TYPE THREE
- Penthouse apartment TYPE FOUR

Tower A

Level 23 LOWER

- Penthouse Duplex apartment TYPE ONE
- Penthouse Duplex apartment TYPE TWO

#### **Tower B**

Level 30 LOWER

- Penthouse Duplex apartment TYPE THREE
- Penthouse Duplex apartment TYPE FOUR