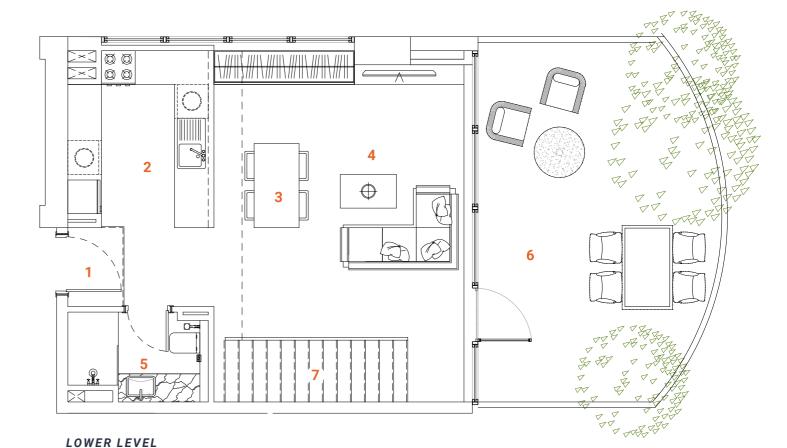

#### LOWER LEVEL

- 1. Main Entrance
- 2. Kitchen
- 3. Dining 4. Sitting area
- **5.** WC
- 6. Bedroom 1
- 7. Bathroom 1

- 8. Closet
- 9. Maid's room
- 10. Maid's bathroom
- 11. Laundry
- 12. Terrace
- 13. Plunge pool
- 14. Staircase