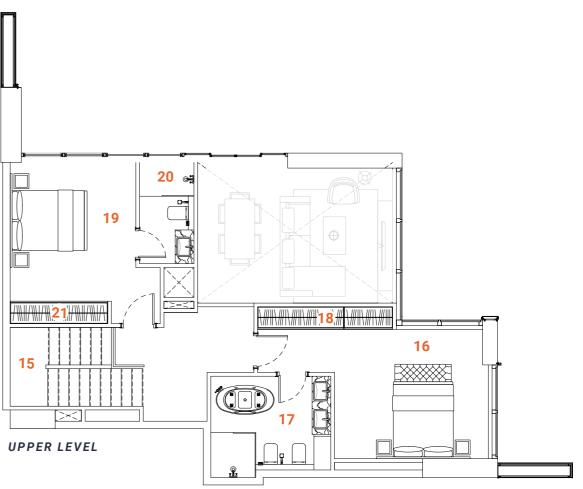

# DUPLEX Type one 3 bedrooms

Tower A - Level 1 / Tower B - Level 1

The Duplex apartment allocated on the L<sub>1</sub> floor has a convenient location and easy access to the landscape and public pool. The first floor of the two-level apartments offer spacious, double-height ceiling living room, open kitchen, laundry, maid's room and ensuite. The living room and ensuite bedroom have access to the oversized terrace with floor level built-in pool. The terrace with the pool, plentiful space and greenery is designed to deliver maximum comfort to owners. The overall design is set to create the ultimate essence of modern luxury. The Kitchen serving as a design element itself is solved in a semi-matt finish with glass vitrines with integrated LED lighting.

An isolated and comfortable sitting arrangement near TV unit along with an open kitchen and separate dining zone is carefully crafted to deliver comfort and convenience. The TV wall and decorative shelving bridge functionality with aesthetics. In the living room an oversized elegant chandelier complements the design. The second floor offers a nice sitting arrangement that overlooks the living area, a master bedroom and a spacious ensuite bedroom. The master bedroom offers a walk-in closet and spacious bathroom with a bathtub, bidet and double vanities. The textile wallpaper in the bedroom delivers the sense of comfort and luxury. All the bathrooms are in a serene color pallet with high-quality materials and Italian fixtures. The open layout and floor-to-ceiling windows fill the apartment with light, making it bright and airy. A serene color scheme creates a smoothing atmosphere. Quality materials and appliances are used in all areas. In the apartment, high-quality laminated flooring, a wooden veneered closet, a semi-matt colored kitchen with quality in-built appliances, artificial stone and ceramic tiling, creating a harmonious and outstanding space for the owner's comfort.

#### **SPACES**

#### LOWER LEVEL

- 1. Main Entrance
- 2. Kitchen
- 3. Dining 4. Sitting area
- **5.** WC
- 6. Bedroom 1
- 7. Bathroom 1

- 8. Closet
- 9. Maid's room
- 10. Maid's bathroom
- 11. Laundry
- 12. Terrace
- 13. Plunge pool
- 14. Staircase

#### **UPPER LEVEL**

- 17. Master Bathroom
- 18. Master Closet
- 22. Sitting area

#### **FACTS & FIGURES**

Total Area - 2879 sq.ft Apartment Area L1 - 1125 sq.ft Apartment Area L2 - 764 sq.ft Terrace Area - 990 sq.ft Ceiling Height - 2.5 - 3.0m Double ceiling in living room - 4.6m

- 15. Staircase
- 16. Master Bedroom

- 19. Bedroom 2
- 20. Bathroom 2
- 21. Closet

LOWER LEVEL

**UPPER LEVEL** 