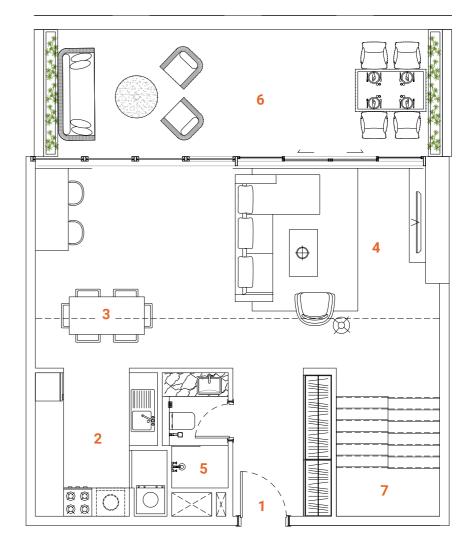

# DUPLEX Type three 3 bedrooms

Tower A - Level 1 / Tower B - Level 1

The Duplex apartment allocated on the L<sub>1</sub> floor has a convenient location and easy access to the landscape and public pool. The first floor of the two-level apartments offer spacious, double-height ceiling living room and dining zone, open kitchen with island, laundry, maid's room and oversized ensuite. The living room leads to the spacious terrace with floor level built-in pool. The terrace with the pool, greenery and plentiful space for lounge sitting and 6 person dining arrangement is designed to deliver maximum comfort to owners. The overall design is set to create the ultimate essence of modern luxury. The Kitchen serving as a design element itself is solved in a semi-matt finish with glass vitrines with integrated LED lighting. An isolated and comfortable sitting arrangement near TV unit along with an open kitchen and separate dining zone is carefully crafted to deliver comfort and convenience. The TV wall and decorative shelving bridge functionality with aesthetics. In the living room an oversized elegant chandelier complements the design. The second floor offers a vestibule that overlooks the living area, a master bedroom and a spacious ensuite bedroom with L-shaped walk-in closet. The master bedroom offers a walk-in closet and spacious bathroom with a bathtub, bidet and double vanities. The textile wallpaper in the bedroom delivers the sense of comfort and luxury. All the bathrooms are in a serene color pallet with high-quality materials and Italian fixtures. The open layout and floor-to-ceiling windows fill the apartment with light, making it bright and airy. A serene color scheme creates a smoothing atmosphere. Quality materials and appliances are used in all areas. In the apartment, high-quality laminated flooring, a wooden veneered closet, a semi-matt colored kitchen with quality in-built appliances, artificial stone and ceramic tiling, creating a harmonious and outstanding space for the owner's comfort.

#### **SPACES**

#### LOWER LEVEL

- 1. Main Entrance
- 2. Kitchen
- 3. Dining
- 4. Sitting area
- **5.** WC
- 6. Bedroom 1
- 7. Bathroom 1

- 8. Closet
- 9. Maid's room
- 10. Maid's bathroom
- 11. Laundry
- 12. Terrace
- 13. Plunge pool
- 14. Staircase

#### **UPPER LEVEL**

- 15. Staircase
- 16. Master Bedroom
- 17. Master Bathroom
- 18. Master Closet
- 19. Bedroom 2
- 20. Bathroom 2
- 21. Closet

#### **FACTS & FIGURES**

Total Area - 2245 sq.ft Apartment Area L1 - 1040 sq.ft Apartment Area L2 - 721 sq.ft Terrace Area - 484 sq.ft Ceiling Height - 2.5 - 3.0m Double ceiling in living room - 4.6m