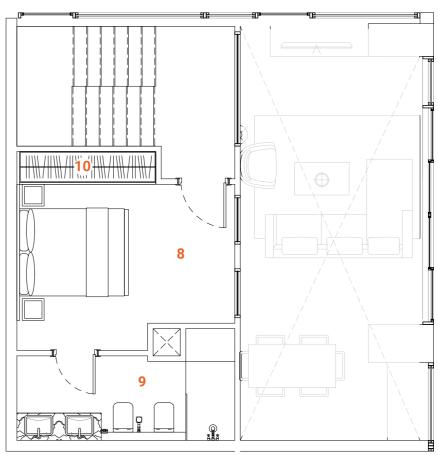

# DUPLEX Type two 3 bedrooms

Tower A - Level 1 / Tower B - Level 1

The Duplex apartment allocated on the L<sub>1</sub> floor has a convenient location and easy access to the landscape and public pool. The first floor of the two-level apartments offer spacious, double-height ceiling living room, isolated kitchen, maid's room and oversized ensuite. The living room leads to the spacious terrace with floor level built-in pool. The terrace with the pool, greenery and plentiful space for lounge sitting and 6 person dining arrangement is designed to deliver maximum comfort to owners.

The overall design is set to create the ultimate essence of modern luxury. The Kitchen serving as a design element itself is solved in a semi-matt finish with glass vitrines with integrated LED lighting.

An isolated and comfortable sitting arrangement near TV unit along with an open kitchen and separate dining zone is carefully crafted to deliver comfort and convenience. The TV wall and decorative shelving bridge functionality with aesthetics. In the living room an oversized elegant chandelier complements the design. The second floor offers a nice sitting arrangement that overlooks the living area, a master bedroom and a spacious ensuite bedroom with bidet and double vanities. The master bedroom offers a walk-in closet and spacious bathroom with a bathtub, bidet and double vanities. The textile wallpaper in the bedroom delivers the sense of comfort and luxury. All the bathrooms are in a serene color pallet with high-quality materials and Italian fixtures. The open layout and floor-to-ceiling windows fill the apartment with light, making it bright and airy. A serene color scheme creates a smoothing atmosphere. Quality materials and appliances are used in all areas. In the apartment, high-quality laminated flooring, a wooden veneered closet, a semi-matt colored kitchen with quality in-built appliances, artificial stone and ceramic tiling, creating a harmonious and outstanding space for the owner's comfort.

#### **SPACES**

#### LOWER LEVEL

- 1. Main Entrance
- 2. Kitchen
- 3. Dining
- 4. Sitting area
- **5.** WC
- 6. Bedroom 1
- 7. Bathroom 1

- 8. Closet
- 9. Maid's room
- 10. Maid's bathroom
- 11. Terrace
- 12. Plunge pool
- 13. Staircase
- 14. Staircase

- 17. Master Closet
- 18. Bedroom 2
- 19. Bathroom 2

#### **FACTS & FIGURES**

Total Area - 2242 sq.ft Apartment Area L1 - 1047 sq.ft Apartment Area L2 - 815 sq.ft Terrace Area - 380 sq.ft Ceiling Height - 2.5 - 3.0m Double ceiling in living room - 4.6m

#### **UPPER LEVEL**

- 15. Master Bedroom
- 16. Master Bathroom

- 20. Closet
- 21. Sitting area

LOWER LEVEL

**UPPER LEVEL** 