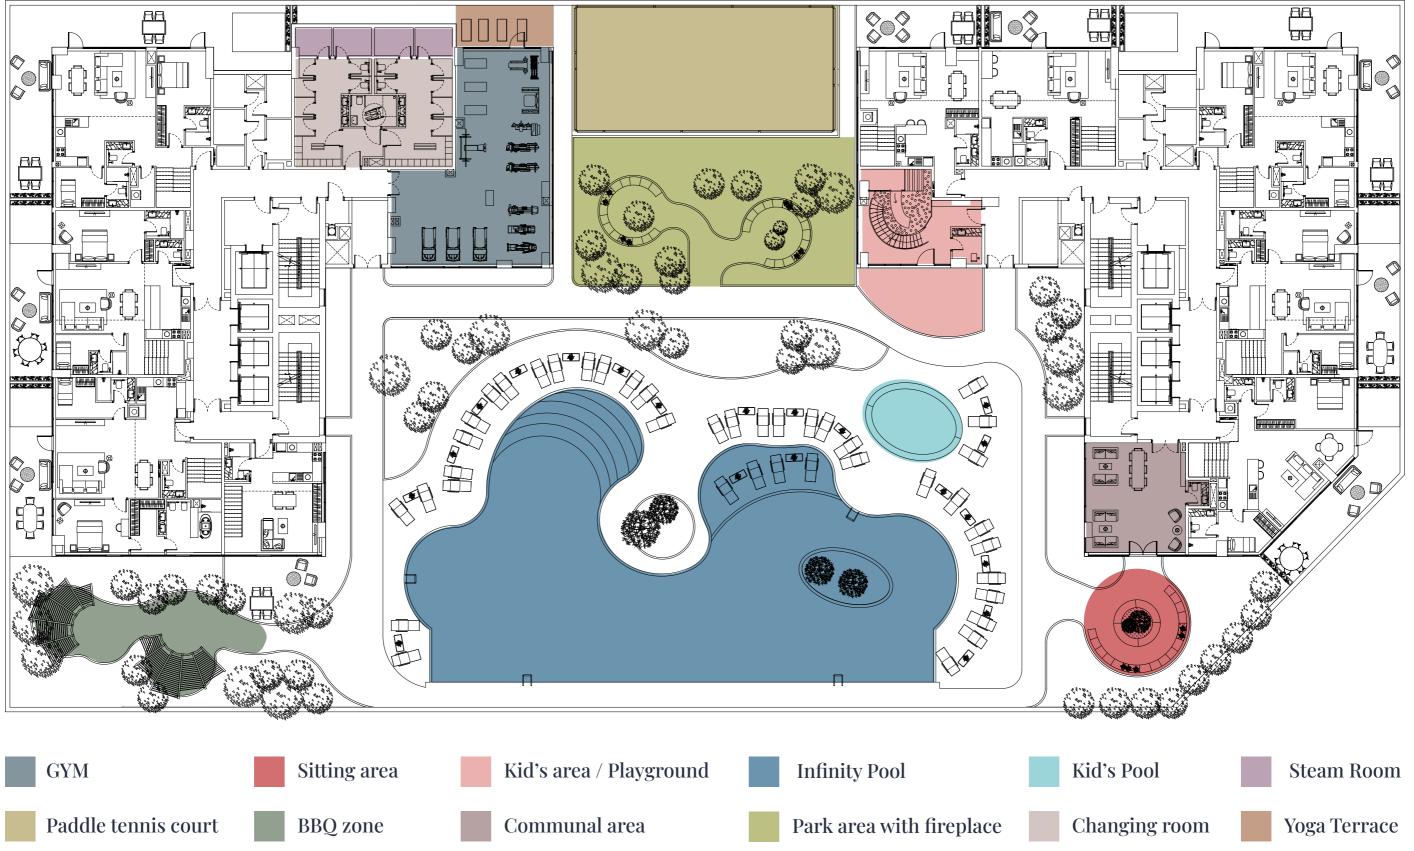

## Amenities within the project

#### Context and Neighborhood

- Four podiums with 543 parking lots
- Gym with terrace for Yoga/stretching.
- Four Steam rooms
- Separate lockers and showers
- Adult pool and kids pool
- Two separated BBQ area
- Landscape and seating area
- Kid's zone (outdoor and Indoor)
- Common area for business meetings and events
- Paddle tennis

#### All the facilities for your comfort

**Podium level** 

22

Tower A **Tower B** 

The spacious 25m infinity swimming pool with an island in the middle is designed to offer ultimate comfort to you for leisure and relaxation. With plenty of sunbeds, including sunken ones **The Orchard Place** guarantees that your quality time is best spent outdoors. The Kids pool with all the necessary amenities is comfortably placed near the Kids area, so you and your kids spend your free time in the best way possible.

Enjoy the two, fully equipped barbecue areas that are privately located in the corner of the plot and designed to provide a lightweight, yet cozy ambiance. Use our app to book desired area for your convenient time and enjoy outdoor living with your friends and family.

#### Gardens and Terraces with Fireplace

RE-Connect with Nature

Enjoy your everyday in the well-planned landscape with greenery, open gardens and more intimate, private zones for you and your beloved ones. Various original sitting arrangements are designed to make your time spent on the fresh air more enjoyable and comfortable, while the areas are planned to provide green walking spaces!

Book the paddle tennis court via our app to enjoy your favorite activity or try something new with friends. The court is located near gym and changing rooms for maximum ease and comfort, while the green surrounding makes playing even more enjoyable.