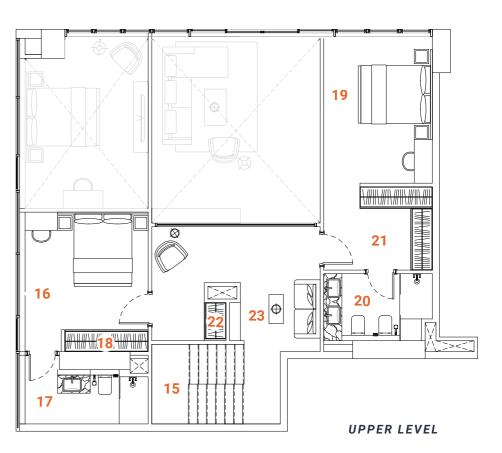

# PENTHOUSE Type one 3 bedrooms

Tower A - Level 22 / Tower B - Level 29

The Penthouse Duplex apartment allocated on the final floors offers mesmerizing views and an ultimate luxury lifestyle to the owners. The first floor of the two-level apartment offers a spacious, double-height ceiling living room, an open kitchen with an island, laundry, a maid's room and a master bedroom with walk-in closet and bathroom with views on the terrace, with a bathtub, double basins and a bidet. The living room and master bedroom have access to the oversized terrace with a high-level pool. The terrace with the pool, plentiful space and greenery is designed to deliver maximum comfort to owners. The overall design is set to create the ultimate essence of modern luxury. The Kitchen serving as a design element itself is solved in a semi-matt finish with glass vitrines with integrated LED lighting. An isolated and comfortable sitting arrangement near TV unit along with an open kitchen and separate dining zone is carefully crafted to deliver comfort and convenience. The TV wall and decorative shelving bridge functionality with aesthetics. In the living room, an oversized elegant chandelier complements the design. On the second floor are allocated an ensuite bedroom, storage space, and another master bedroom with a walk-in closet and bathroom with a bathtub, double vanity and bidet. The vestibule overlooks the living room space. All the bathrooms are in a serene color pallet with high-quality materials and Italian fixtures. The open layout and floor-to-ceiling windows fill the apartment with light, making it bright and airy. A serene color scheme creates a smoothing atmosphere. Quality materials and appliances are used in all areas. In the apartment, high-quality laminated flooring, a wooden veneered closet, a semi-matt colored kitchen with quality in-built appliances, artificial stone and ceramic tiling, creating a harmonious and outstanding space for the owner's comfort.

#### **SPACES**

#### LOWER LEVEL

- 1. Main Entrance
- 2. Kitchen
- 3. Dining
- 4. Sitting area
- 14/0
- **5.** WC
- Master Bedroom
- 7. Master Bathroom
- 8. Master Closet
- 9. Maid's room
- 10. Maid's bathroom
- 11. Laundry
- 12. Terrace
- **13.** Plunge pool
- 14. Staircase

#### **FACTS & FIGURES**

Total Area - 3140 sq.ft
Apartment Area L1 - 1438 sq.ft
Apartment Area L2 - 1014 sq.ft
Terrace Area - 688 sq.ft
Ceiling Height - 2.5 - 3.0m
Double ceiling in living room - 6.2m

#### UPPER LEVEL

- 15. Staircase
- **16.** Bedroom 1
- 17. Bathroom 1
- **18.** Closet 1
- 19. Bedroom 2
- 20. Bathroom 2
- **21.** Closet 2
- 22. Storage

137

 $\Box$ 