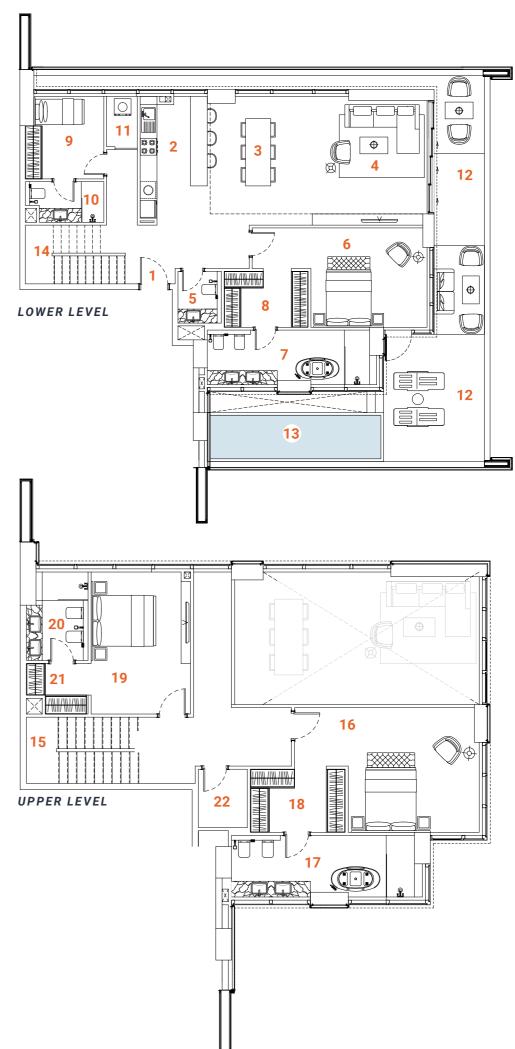

Loft apartment TYPE THREE

**Duplex apartment TYPE ONE** 

Tower A

**Podium level** 

L1 mezzanine lower

Duplex apartment TYPE TWO

Duplex apartment TYPE THREE

Loft apartment TYPE ONE

Loft apartment TYPE TWO

Duplex apartment TYPE FOUR

**Podium level** 

Tower A **Tower B** 

L<sub>1</sub> mezzanine upper

Loft apartment TYPE TWO

Loft apartment TYPE ONE

**Duplex apartment TYPE ONE** 

Loft apartment TYPE THREE

Duplex apartment TYPE TWO

Duplex apartment TYPE FOUR

Duplex apartment TYPE THREE

#### Tower A

Typical floor from 2-10 level

#### **Tower B**

Typical floor from 2-13 level

- Studio Apartment TYPE ONE
- Studio Apartment TYPE TWO
- One Bedroom Apartment TYPE ONE

- One Bedroom Apartment TYPE TWO
- One Bedroom Apartment TYPE THREE
- One Bedroom Apartment TYPE FOUR

- Two Bedroom Apartment TYPE ONE
- Two Bedroom Apartment TYPE TWO
- Two Bedroom Apartment TYPE THREE

#### Tower A

Typical floor from 11 level

Typical floor from 14 level

Studio Apartment TYPE TWO

One Bedroom Apartment TYPE FOUR

Two Bedroom Apartment TYPE THREE

- One Bedroom Apartment TYPE EIGHT
- Two Bedroom Apartment TYPE ONE
- One Bedroom Apartment TYPE THREE

Two Bedroom Apartment TYPE TWO

#### Tower A

Typical floor from 12-21 level

Typical floor from 15-28 level

- Studio Apartment TYPE TWO
- One Bedroom Apartment TYPE THREE
- One Bedroom Apartment TYPE FOUR

- One Bedroom Apartment TYPE FIVE
- One Bedroom Apartment TYPE SIX
- One Bedroom Apartment TYPE SEVEN