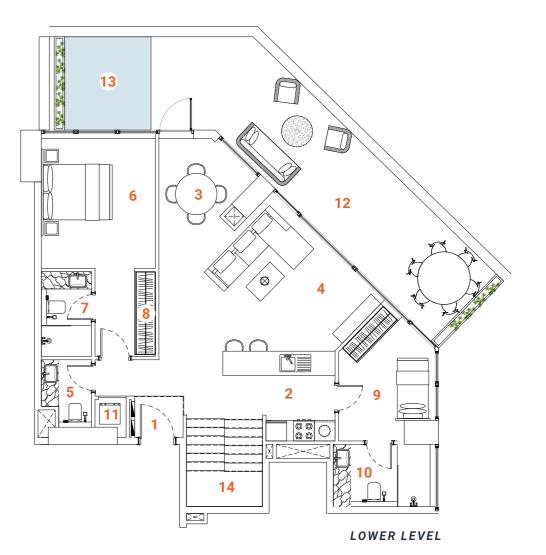

# PENTHOUSE DUPLEX Type one 3 bedrooms

Tower A - Level 23 / Tower B - Level 30

The Penthouse Duplex apartment allocated on the final floors offers mesmerizing views and an ultimate luxury lifestyle to the owners.

The first floor of the two-level apartment offers a spacious, double-height ceiling living room, an open kitchen with an island, a separate dining area, laundry, a maid's room and a master bedroom with a wide wardrobe, dresser and spacious bathroom with bathtub, double basins and bidet. The living room and bedroom leads to the oversized terrace with a high-level pool. The terrace with the pool, plentiful space for lounge, dining area for 6person and greenery is designed to deliver maximum comfort to owners. The overall design is set to create the ultimate essence of modern luxury. The Kitchen serving as a design element itself is solved in a semi-matt finish with glass vitrines with integrated LED lighting.

An isolated and comfortable sitting arrangement near TV unit along with an open kitchen and separate dining zone is carefully crafted to deliver comfort and convenience. The TV wall and decorative shelving bridge functionality with aesthetics. In the living room, an oversized elegant chandelier complements the design. On the second floor are allocated two bedrooms with bathrooms that offer bathtub, double vanities and bidet. The vestibule overlooks the living room space.

All the bathrooms are in a serene color pallet with high-quality materials and Italian fixtures. The open layout and floor-to-ceiling windows fill the apartment with light, making it bright and airy. A serene color scheme creates a smoothing atmosphere. Quality materials and appliances are used in all areas. In the apartment, high-quality laminated flooring, a wooden veneered closet, a semi-matt colored kitchen with quality in-built appliances, artificial stone and ceramic tiling, creating a harmonious and outstanding space for the owner's comfort.

# **SPACES**

# LOWER LEVEL

- 1. Main Entrance
- 2. Kitchen
- 3. Dining
- 4. Sitting area
- **5.** WC
- 7. Master Bathroom
- 6. Master Bedroom
- 8. Master Closet
- 9. Maid's room
- 10. Maid's bathroom
- 11. Laundry
- 12. Terrace
- 13. Plunge pool
- 14. Staircase

# **FACTS & FIGURES**

Total Area - 2866 sq.ft Apartment Area L1 - 1177 sq.ft Apartment Area L2 - 780 sq.ft Terrace Area - 909 sq.ft Ceiling Height - 2.5 - 3.0m

Double ceiling in living room - 4.6m

# **UPPER LEVEL**

- 15. Staircase
- 16. Bedroom 1
- 17. Bathroom 1
- **18.** Closet 1
- 19. Bedroom 2
- 20. Bathroom 2
- **21.** Closet 2