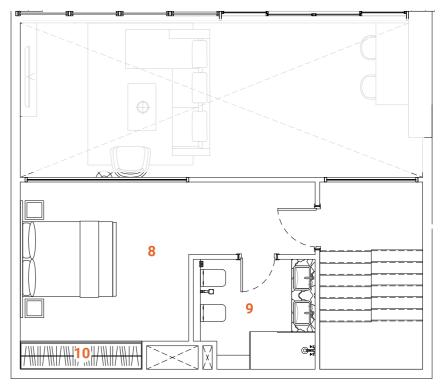

# LOFT Type one 1 bedroom

Tower A - Level 1

The loft apartments are designed to offer customers a variety of styles and possibilities. The moody color pallet with the loft-style characterized design solutions created a very modern and desirable living environment. The Loft apartments allocated on the L<sub>1</sub> floor have a convenient location and easy access to the landscape and public pool.

The first floor of the two-level apartment offers a spacious, double-height ceiling living room and dining zone and an open kitchen with an island. The living room leads to the spacious terrace. On the second floor is allocated a bedroom with a closet and spacious bathroom.

The apartments are solved in moody colors, rough textures with wooden and metal decorative elements; high-quality wooden flooring, a wooden veneered closet, a semi-matt colored kitchen with quality inbuilt appliances, artificial stone and ceramic tiling, along with open plan layout to form a harmonious and outstanding space for the owner's comfort. The Kitchen serving as a design element itself is solved in a semi-matt finish with glass vitrines with integrated LED lighting. An isolated and comfortable sitting arrangement near a wood-veneered TV unit along with an open kitchen and separate dining zone is carefully crafted to deliver comfort and convenience.

## LOWER LEVEL

- 1. Main Entrance
- 2. Kitchen
- 3. Dining
- 4. Sitting area
- **5.** WC
- 6. Terrace7. Staircase

## **UPPER LEVEL**

- 8. Master bedroom
- 9. Master bathroom
- Master closet

# **FACTS & FIGURES**

Total Area - 1051 sq.ft
Apartment Area L1 - 533 sq.ft
Apartment Area L2 - 230 sq.ft
Terrace Area - 288 sq.ft
Ceiling Height - 2.5 - 3.0m
Double ceiling in living room - 4.6m

UPPER LEVEL