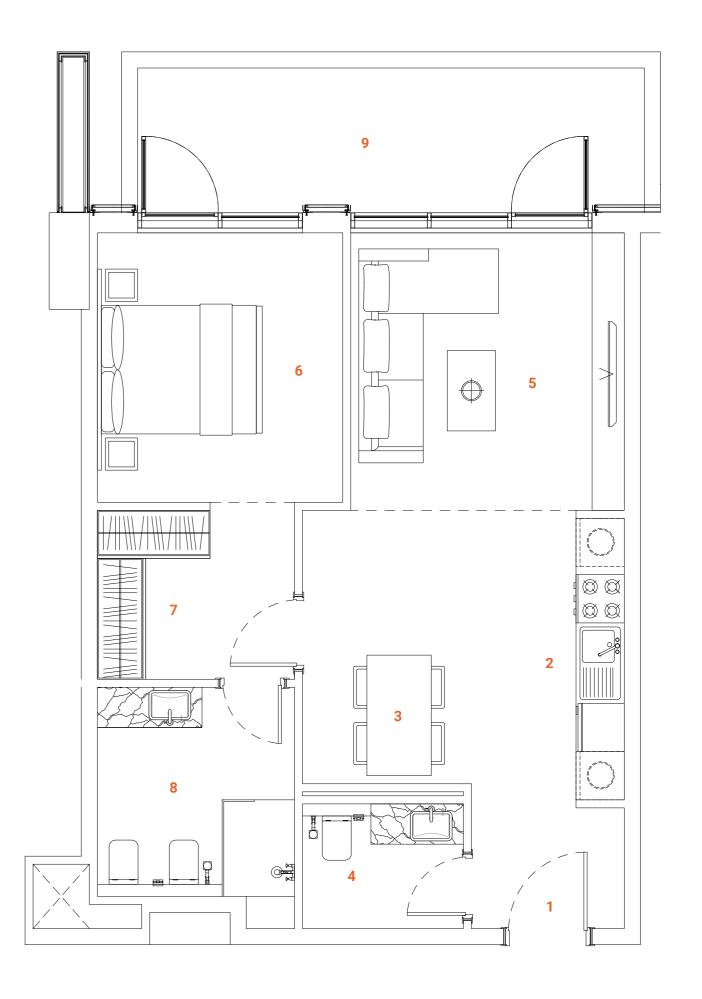

# DUPLEX Type three 3 bedrooms

Tower A - Level 1 / Tower B - Level 1

The Duplex apartment allocated on the L<sub>1</sub> floor has a convenient location and easy access to the landscape and public pool. The first floor of the two-level apartments offer spacious, double-height ceiling living room and dining zone, open kitchen with island, laundry, maid's room and oversized ensuite. The living room leads to the spacious terrace with floor level built-in pool. The terrace with the pool, greenery and plentiful space for lounge sitting and 6 person dining arrangement is designed to deliver maximum comfort to owners. The overall design is set to create the ultimate essence of modern luxury. The Kitchen serving as a design element itself is solved in a semi-matt finish with glass vitrines with integrated LED lighting. An isolated and comfortable sitting arrangement near TV unit along with an open kitchen and separate dining zone is carefully crafted to deliver comfort and convenience. The TV wall and decorative shelving bridge functionality with aesthetics. In the living room an oversized elegant chandelier complements the design. The second floor offers a vestibule that overlooks the living area, a master bedroom and a spacious ensuite bedroom with L-shaped walk-in closet. The master bedroom offers a walk-in closet and spacious bathroom with a bathtub, bidet and double vanities. The textile wallpaper in the bedroom delivers the sense of comfort and luxury. All the bathrooms are in a serene color pallet with high-quality materials and Italian fixtures. The open layout and floor-to-ceiling windows fill the apartment with light, making it bright and airy. A serene color scheme creates a smoothing atmosphere. Quality materials and appliances are used in all areas. In the apartment, high-quality laminated flooring, a wooden veneered closet, a semi-matt colored kitchen with quality in-built appliances, artificial stone and ceramic tiling, creating a harmonious and outstanding space for the owner's comfort.

#### **SPACES**

#### LOWER LEVEL

- 1. Main Entrance
- 2. Kitchen
- 3. Dining
- 4. Sitting area
- **5.** WC
- 6. Bedroom 1
- 7. Bathroom 1

- 8. Closet
- 9. Maid's room
- 10. Maid's bathroom
- 11. Laundry
- 12. Terrace
- 13. Plunge pool
- 14. Staircase

#### **UPPER LEVEL**

- 15. Staircase
- 16. Master Bedroom
- 17. Master Bathroom
- 18. Master Closet
- 19. Bedroom 2
- 20. Bathroom 2
- 21. Closet

#### **FACTS & FIGURES**

Total Area - 2245 sq.ft Apartment Area L1 - 1040 sq.ft Apartment Area L2 - 721 sq.ft Terrace Area - 484 sq.ft Ceiling Height - 2.5 - 3.0m Double ceiling in living room - 4.6m