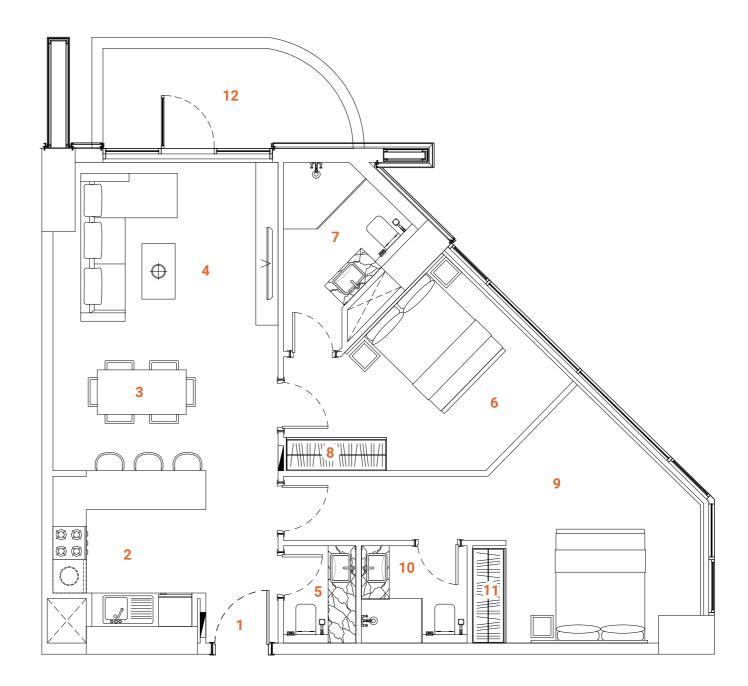

# Type three

The two-bedroom apartment takes maximum advantage of space and offers a very comfortable and convenient setup with a master bedroom, an ensuite bedroom, an open kitchen with island, a separate dining and living area that leads to a spacious balcony.

#### **SPACES**

- 1. Main Entrance
- 2. Kitchen
- 3. Dining
- 4. Sitting area
- Powder room
- 6. Master Bedroom
- 7. Master Bathroom
- 8. Master Closet
- 9. Bedroom 1
- 10. Bathroom 1
- 11. Bedroom Closet
- 12. Balcony

#### **FACTS & FIGURES**

Total Area - 1043 sq.ft Apartment Area - 947 sq.ft Balcony Area - 96 sq.ft Ceiling Height - 2.5 - 3.10 m