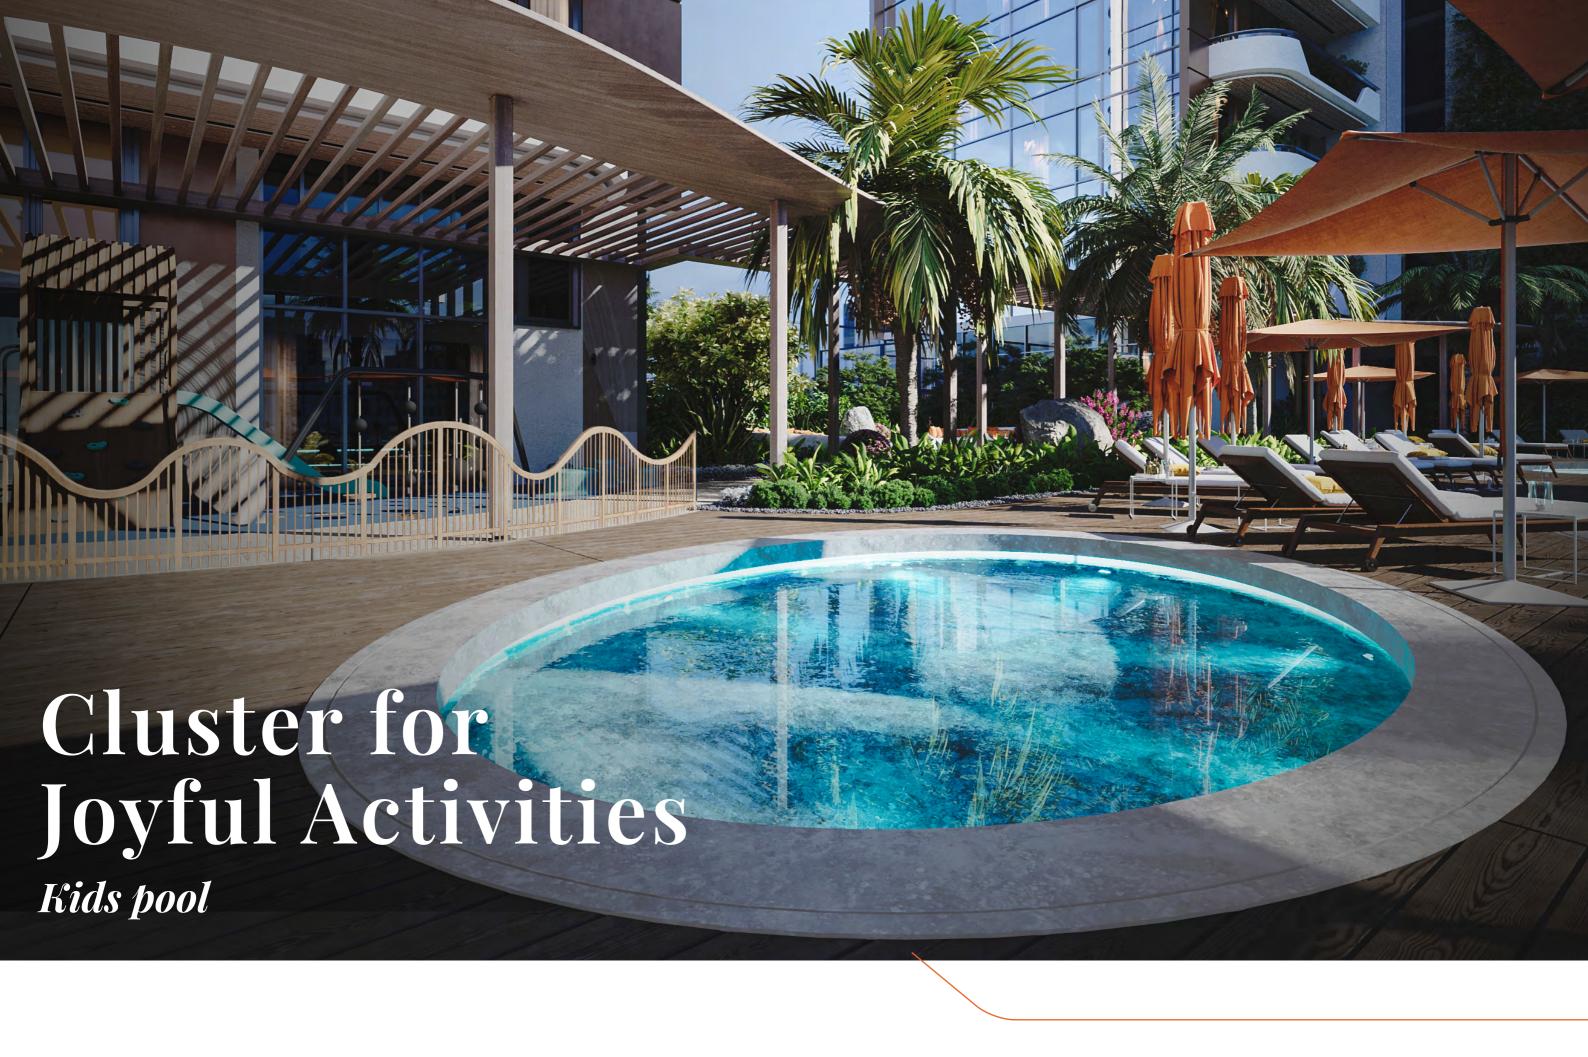

#### Context and Neighborhood

- Four podiums with 543 parking lots
- Gym with terrace for Yoga/stretching.
- Four Steam rooms
- Separate lockers and showers
- Adult pool and kids pool
- Two separated BBQ area
- Landscape and seating area
- Kid's zone (outdoor and Indoor)
- Common area for business meetings and events
- Paddle tennis

#### All the facilities for your comfort

**Podium level** 

22

Tower A **Tower B** 

The spacious 25m infinity swimming pool with an island in the middle is designed to offer ultimate comfort to you for leisure and relaxation. With plenty of sunbeds, including sunken ones **The Orchard Place** guarantees that your quality time is best spent outdoors. The Kids pool with all the necessary amenities is comfortably placed near the Kids area, so you and your kids spend your free time in the best way possible.