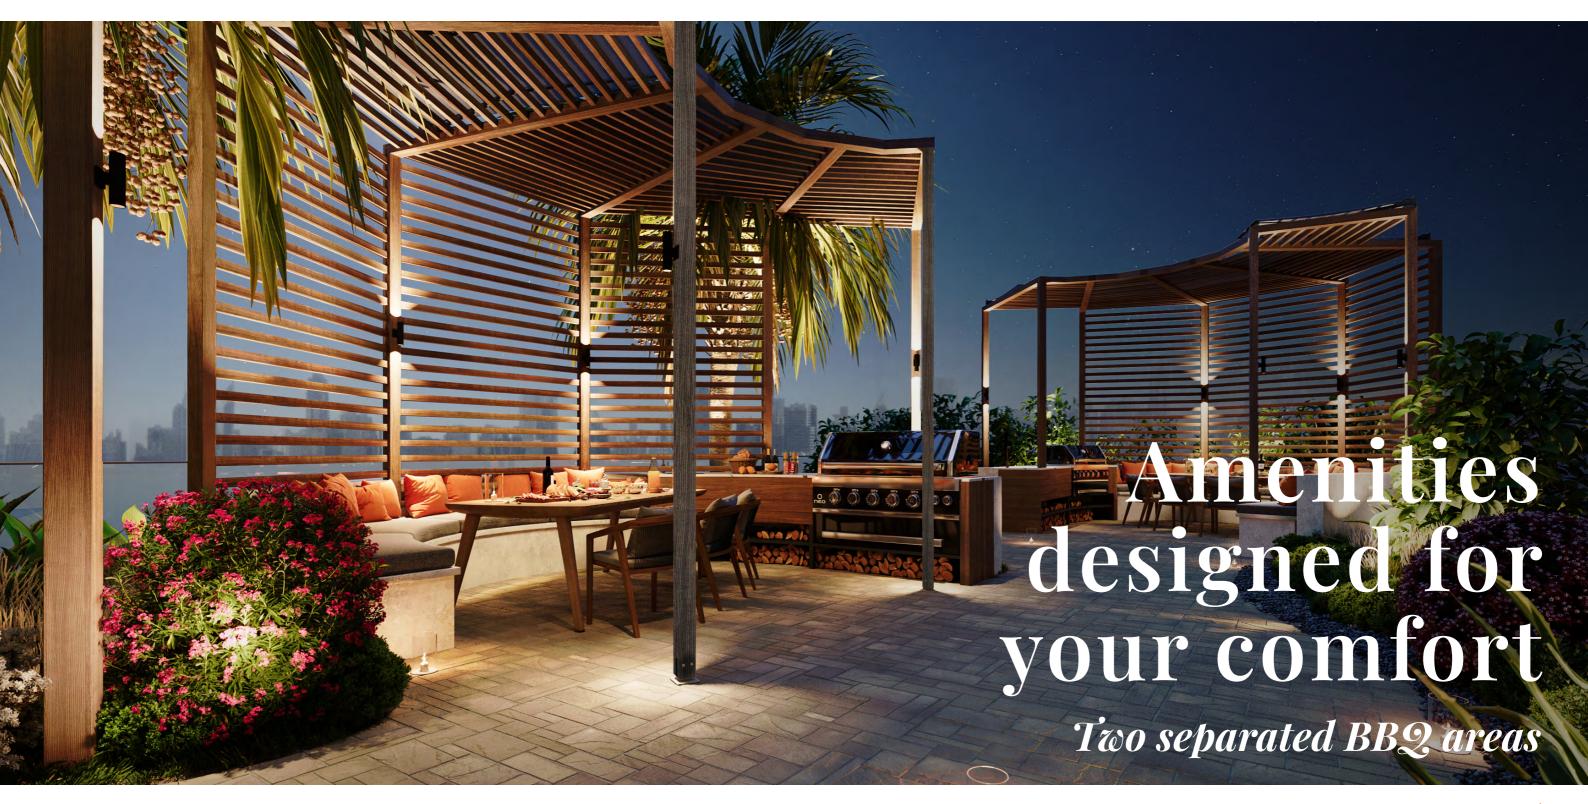

#### Context and Neighborhood

- Four podiums with 543 parking lots
- Gym with terrace for Yoga/stretching.
- Four Steam rooms
- Separate lockers and showers
- Adult pool and kids pool
- Two separated BBQ area
- Landscape and seating area
- Kid's zone (outdoor and Indoor)
- Common area for business meetings and events
- Paddle tennis

Enjoy the two, fully equipped barbecue areas that are privately located in the corner of the plot and designed to provide a lightweight, yet cozy ambiance. Use our app to book desired area for your convenient time and enjoy outdoor living with your friends and family.