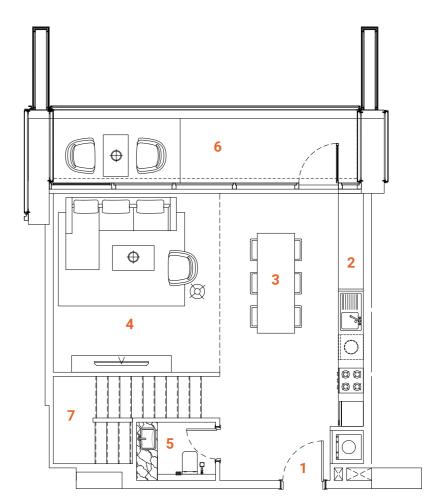

# DUPLEX Type one 3 bedrooms

Tower A - Level 1 / Tower B - Level 1

The Duplex apartment allocated on the L<sub>1</sub> floor has a convenient location and easy access to the landscape and public pool. The first floor of the two-level apartments offer spacious, double-height ceiling living room, open kitchen, laundry, maid's room and ensuite. The living room and ensuite bedroom have access to the oversized terrace with floor level built-in pool. The terrace with the pool, plentiful space and greenery is designed to deliver maximum comfort to owners. The overall design is set to create the ultimate essence of modern luxury. The Kitchen serving as a design element itself is solved in a semi-matt finish with glass vitrines with integrated LED lighting.

An isolated and comfortable sitting arrangement near TV unit along with an open kitchen and separate dining zone is carefully crafted to deliver comfort and convenience. The TV wall and decorative shelving bridge functionality with aesthetics. In the living room an oversized elegant chandelier complements the design. The second floor offers a nice sitting arrangement that overlooks the living area, a master bedroom and a spacious ensuite bedroom. The master bedroom offers a walk-in closet and spacious bathroom with a bathtub, bidet and double vanities. The textile wallpaper in the bedroom delivers the sense of comfort and luxury. All the bathrooms are in a serene color pallet with high-quality materials and Italian fixtures. The open layout and floor-to-ceiling windows fill the apartment with light, making it bright and airy. A serene color scheme creates a smoothing atmosphere. Quality materials and appliances are used in all areas. In the apartment, high-quality laminated flooring, a wooden veneered closet, a semi-matt colored kitchen with quality in-built appliances, artificial stone and ceramic tiling, creating a harmonious and outstanding space for the owner's comfort.

#### **SPACES**

#### LOWER LEVEL

- 1. Main Entrance
- 2. Kitchen
- 3. Dining 4. Sitting area
- **5.** WC
- 6. Bedroom 1
- 7. Bathroom 1

- 8. Closet
- 9. Maid's room
- 10. Maid's bathroom
- 11. Laundry
- 12. Terrace
- 13. Plunge pool
- 14. Staircase

#### **UPPER LEVEL**

- 17. Master Bathroom
- 18. Master Closet
- 22. Sitting area

#### **FACTS & FIGURES**

Total Area - 2879 sq.ft Apartment Area L1 - 1125 sq.ft Apartment Area L2 - 764 sq.ft Terrace Area - 990 sq.ft Ceiling Height - 2.5 - 3.0m Double ceiling in living room - 4.6m

- 15. Staircase
- 16. Master Bedroom

- 19. Bedroom 2
- 20. Bathroom 2
- 21. Closet

LOWER LEVEL

**UPPER LEVEL** 