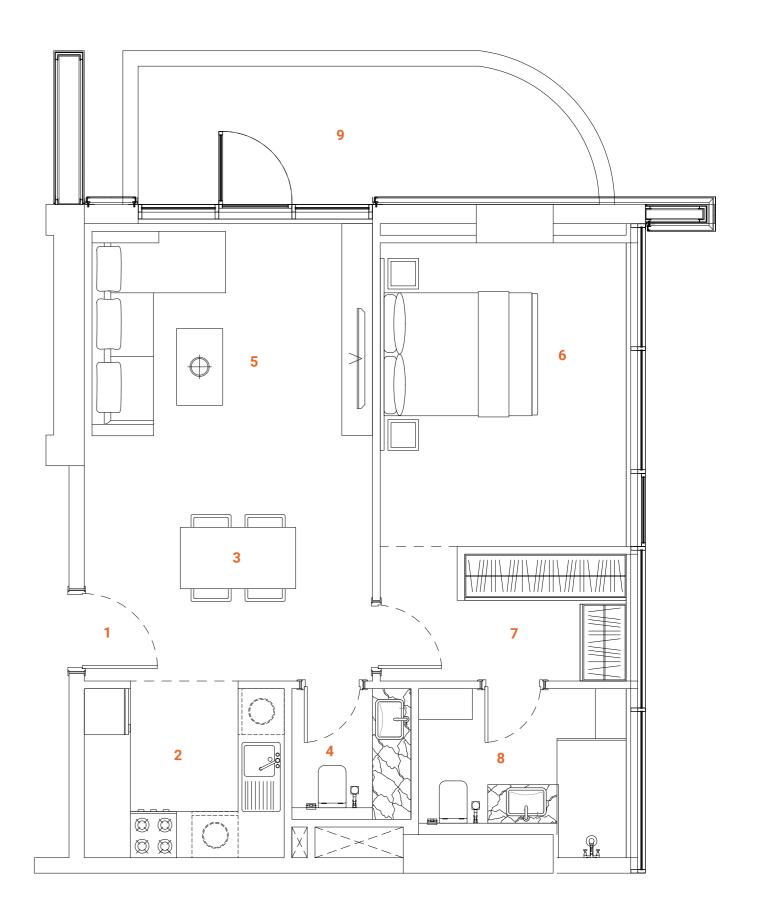

# DUPLEX Type four 3 bedrooms

Tower A - Level 1 / Tower B - Level 1

The Duplex apartment allocated on the L1 floor has a convenient location and easy access to the landscape and public pool. The first floor of the two-level apartment offers a spacious, double-height ceiling living room and dining zone, isolated kitchen, laundry, maid's room and oversized master bedroom with a double-height ceiling. The master bedroom has oversized walk-in closet and spacious bathroom with a separated bathtub, bidet and double basins. The living room leads to the spacious terrace with floor level built-in pool. The terrace with the pool, greenery and plentiful space for lounge sitting and 6-person dining arrangement is designed to deliver maximum comfort to owners. The overall design is set to create the ultimate essence of modern luxury. The Kitchen serving as a design element itself is solved in a semi-matt finish with glass vitrines with integrated LED lighting.

An isolated and comfortable sitting arrangement near TV unit along with an open kitchen and separate dining zone is carefully crafted to deliver comfort and convenience. The TV wall and decorative shelving bridge functionality with aesthetics. In the living room an oversized elegant chandelier complements the design. The second floor offers a vestibule with comfortable sitting arrangements that overlooks the living area, and two ensuite bedrooms. All the bathrooms are in a serene color pallet with high-quality materials and Italian fixtures. The open layout and floor-to-ceiling windows fill the apartment with light, making it bright and airy. A serene color scheme creates a smoothing atmosphere. Quality materials and appliances are used in all areas. In the apartment, high-quality laminated flooring, a wooden veneered closet, a semi-matt colored kitchen with quality in-built appliances, artificial stone and ceramic tiling, creating a harmonious and outstanding space for the owner's comfort.

#### **SPACES**

#### LOWER LEVEL

1. Main Entrance

9. Maid's room

11. Laundry

12. Terrace

13. Plunge pool14. Staircase

10. Maid's bathroom

- 2. Kitchen
- 3. Dining
- Sitting area
- **5.** WC
- 6. Bedroom 1
- 7. Bathroom 1
- 8. Closet

#### **FACTS & FIGURES**

Total Area - 2624 sq.ft
Apartment Area L1 - 1292 sq.ft
Apartment Area L2 - 970 sq.ft
Terrace Area - 362 sq.ft
Ceiling Height - 2.5 - 3.0m
Double ceiling in living room - 4.6m

#### **UPPER LEVEL**

- 15. Staircase
- 16. Master Bedroom
- 17. Master Bathroom
- 18. Master Closet
- **19.** Bedroom 2
- **20.** Bathroom 2
- 21. Closet
- 22. Storage Closet
- 23. Sitting area

135