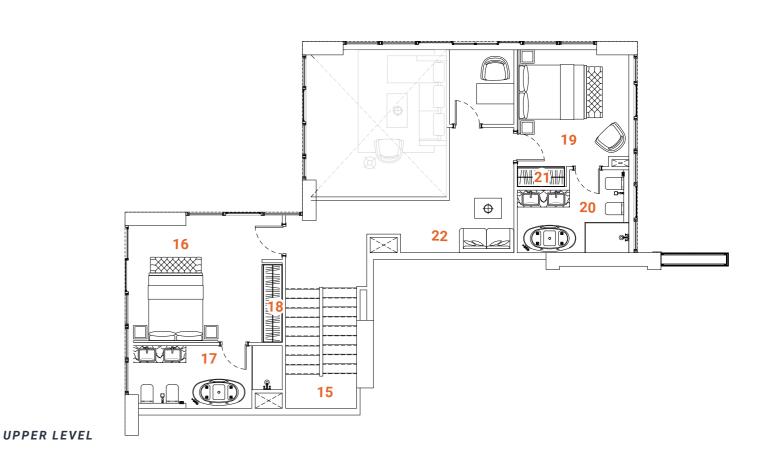

# PENTHOUSE Type one 3 bedrooms

Tower A - Level 22 / Tower B - Level 29

The Penthouse Duplex apartment allocated on the final floors offers mesmerizing views and an ultimate luxury lifestyle to the owners. The first floor of the two-level apartment offers a spacious, double-height ceiling living room, an open kitchen with an island, laundry, a maid's room and a master bedroom with walk-in closet and bathroom with views on the terrace, with a bathtub, double basins and a bidet. The living room and master bedroom have access to the oversized terrace with a high-level pool. The terrace with the pool, plentiful space and greenery is designed to deliver maximum comfort to owners. The overall design is set to create the ultimate essence of modern luxury. The Kitchen serving as a design element itself is solved in a semi-matt finish with glass vitrines with integrated LED lighting. An isolated and comfortable sitting arrangement near TV unit along with an open kitchen and separate dining zone is carefully crafted to deliver comfort and convenience. The TV wall and decorative shelving bridge functionality with aesthetics. In the living room, an oversized elegant chandelier complements the design. On the second floor are allocated an ensuite bedroom, storage space, and another master bedroom with a walk-in closet and bathroom with a bathtub, double vanity and bidet. The vestibule overlooks the living room space. All the bathrooms are in a serene color pallet with high-quality materials and Italian fixtures. The open layout and floor-to-ceiling windows fill the apartment with light, making it bright and airy. A serene color scheme creates a smoothing atmosphere. Quality materials and appliances are used in all areas. In the apartment, high-quality laminated flooring, a wooden veneered closet, a semi-matt colored kitchen with quality in-built appliances, artificial stone and ceramic tiling, creating a harmonious and outstanding space for the owner's comfort.

#### **SPACES**

#### LOWER LEVEL

- 1. Main Entrance
- 2. Kitchen
- 3. Dining
- 4. Sitting area
- 14/0
- **5.** WC
- Master Bedroom
- 7. Master Bathroom
- 8. Master Closet
- 9. Maid's room
- 10. Maid's bathroom
- 11. Laundry
- 12. Terrace
- **13.** Plunge pool
- 14. Staircase

#### **FACTS & FIGURES**

Total Area - 3140 sq.ft
Apartment Area L1 - 1438 sq.ft
Apartment Area L2 - 1014 sq.ft
Terrace Area - 688 sq.ft
Ceiling Height - 2.5 - 3.0m
Double ceiling in living room - 6.2m

#### UPPER LEVEL

- 15. Staircase
- **16.** Bedroom 1
- 17. Bathroom 1
- **18.** Closet 1
- 19. Bedroom 2
- 20. Bathroom 2
- **21.** Closet 2
- 22. Storage

137

 $\Box$ 