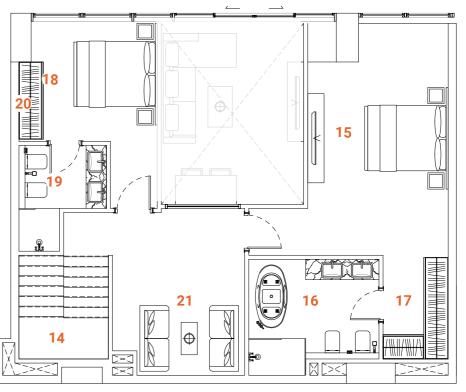

# PENTHOUSE Type one 3 bedrooms

Tower A - Level 22 / Tower B - Level 29

The Penthouse Duplex apartment allocated on the final floors offers mesmerizing views and an ultimate luxury lifestyle to the owners. The first floor of the two-level apartment offers a spacious, double-height ceiling living room, an open kitchen with an island, laundry, a maid's room and a master bedroom with walk-in closet and bathroom with views on the terrace, with a bathtub, double basins and a bidet. The living room and master bedroom have access to the oversized terrace with a high-level pool. The terrace with the pool, plentiful space and greenery is designed to deliver maximum comfort to owners. The overall design is set to create the ultimate essence of modern luxury. The Kitchen serving as a design element itself is solved in a semi-matt finish with glass vitrines with integrated LED lighting. An isolated and comfortable sitting arrangement near TV unit along with an open kitchen and separate dining zone is carefully crafted to deliver comfort and convenience. The TV wall and decorative shelving bridge functionality with aesthetics. In the living room, an oversized elegant chandelier complements the design. On the second floor are allocated an ensuite bedroom, storage space, and another master bedroom with a walk-in closet and bathroom with a bathtub, double vanity and bidet. The vestibule overlooks the living room space. All the bathrooms are in a serene color pallet with high-quality materials and Italian fixtures. The open layout and floor-to-ceiling windows fill the apartment with light, making it bright and airy. A serene color scheme creates a smoothing atmosphere. Quality materials and appliances are used in all areas. In the apartment, high-quality laminated flooring, a wooden veneered closet, a semi-matt colored kitchen with quality in-built appliances, artificial stone and ceramic tiling, creating a harmonious and outstanding space for the owner's comfort.

#### **SPACES**

#### LOWER LEVEL

- 1. Main Entrance
- 2. Kitchen
- 3. Dining
- 4. Sitting area
- 14/0
- **5.** WC
- Master Bedroom
- 7. Master Bathroom
- 8. Master Closet
- 9. Maid's room
- 10. Maid's bathroom
- 11. Laundry
- 12. Terrace
- **13.** Plunge pool
- 14. Staircase

#### **FACTS & FIGURES**

Total Area - 3140 sq.ft
Apartment Area L1 - 1438 sq.ft
Apartment Area L2 - 1014 sq.ft
Terrace Area - 688 sq.ft
Ceiling Height - 2.5 - 3.0m
Double ceiling in living room - 6.2m

#### UPPER LEVEL

- 15. Staircase
- **16.** Bedroom 1
- 17. Bathroom 1
- **18.** Closet 1
- 19. Bedroom 2
- 20. Bathroom 2
- **21.** Closet 2
- 22. Storage

137

 $\Box$ 