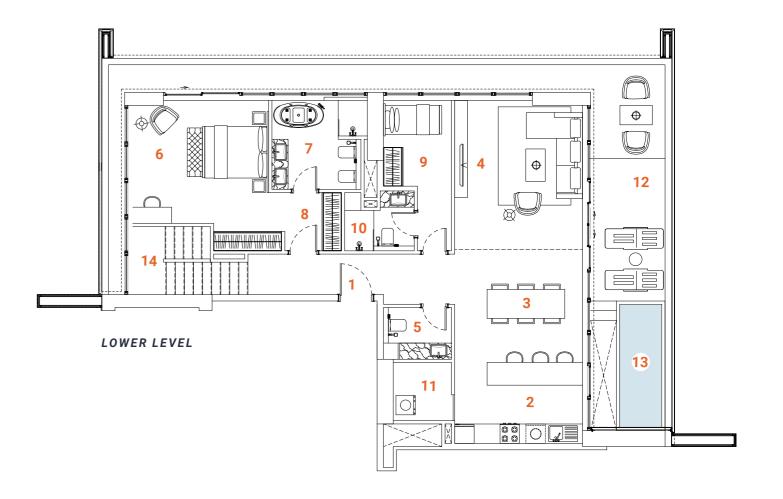

# DUPLEX Type two 3 bedrooms

Tower A - Level 1 / Tower B - Level 1

The Duplex apartment allocated on the L<sub>1</sub> floor has a convenient location and easy access to the landscape and public pool. The first floor of the two-level apartments offer spacious, double-height ceiling living room, isolated kitchen, maid's room and oversized ensuite. The living room leads to the spacious terrace with floor level built-in pool. The terrace with the pool, greenery and plentiful space for lounge sitting and 6 person dining arrangement is designed to deliver maximum comfort to owners.

The overall design is set to create the ultimate essence of modern luxury. The Kitchen serving as a design element itself is solved in a semi-matt finish with glass vitrines with integrated LED lighting.

An isolated and comfortable sitting arrangement near TV unit along with an open kitchen and separate dining zone is carefully crafted to deliver comfort and convenience. The TV wall and decorative shelving bridge functionality with aesthetics. In the living room an oversized elegant chandelier complements the design. The second floor offers a nice sitting arrangement that overlooks the living area, a master bedroom and a spacious ensuite bedroom with bidet and double vanities. The master bedroom offers a walk-in closet and spacious bathroom with a bathtub, bidet and double vanities. The textile wallpaper in the bedroom delivers the sense of comfort and luxury. All the bathrooms are in a serene color pallet with high-quality materials and Italian fixtures. The open layout and floor-to-ceiling windows fill the apartment with light, making it bright and airy. A serene color scheme creates a smoothing atmosphere. Quality materials and appliances are used in all areas. In the apartment, high-quality laminated flooring, a wooden veneered closet, a semi-matt colored kitchen with quality in-built appliances, artificial stone and ceramic tiling, creating a harmonious and outstanding space for the owner's comfort.

#### **SPACES**

#### LOWER LEVEL

- 1. Main Entrance
- 2. Kitchen
- 3. Dining
- 4. Sitting area
- **5.** WC
- 6. Bedroom 1
- 7. Bathroom 1

- 8. Closet
- 9. Maid's room
- 10. Maid's bathroom
- 11. Terrace
- 12. Plunge pool
- 13. Staircase
- 14. Staircase

- 17. Master Closet
- 18. Bedroom 2
- 19. Bathroom 2

#### **FACTS & FIGURES**

Total Area - 2242 sq.ft Apartment Area L1 - 1047 sq.ft Apartment Area L2 - 815 sq.ft Terrace Area - 380 sq.ft Ceiling Height - 2.5 - 3.0m Double ceiling in living room - 4.6m

#### **UPPER LEVEL**

- 15. Master Bedroom
- 16. Master Bathroom

- 20. Closet
- 21. Sitting area

LOWER LEVEL

**UPPER LEVEL** 