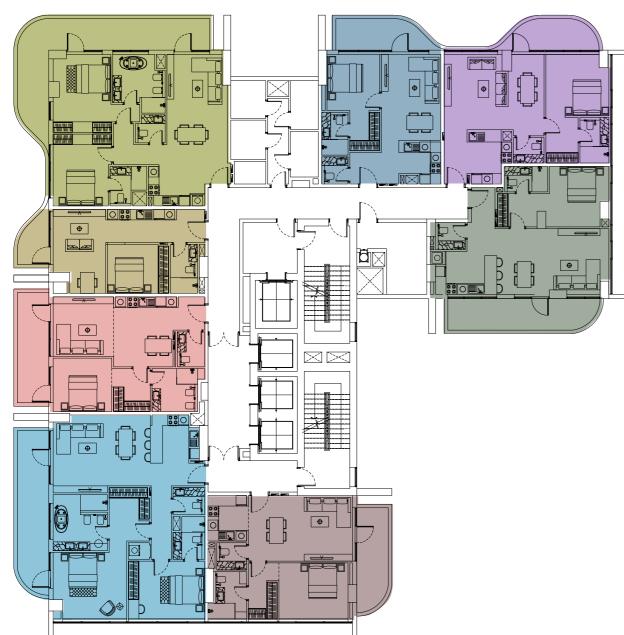

#### Tower A

Typical floor from 11 level

Typical floor from 14 level

Studio Apartment TYPE TWO

One Bedroom Apartment TYPE FOUR

Two Bedroom Apartment TYPE THREE

- One Bedroom Apartment TYPE EIGHT
- Two Bedroom Apartment TYPE ONE
- One Bedroom Apartment TYPE THREE

Two Bedroom Apartment TYPE TWO