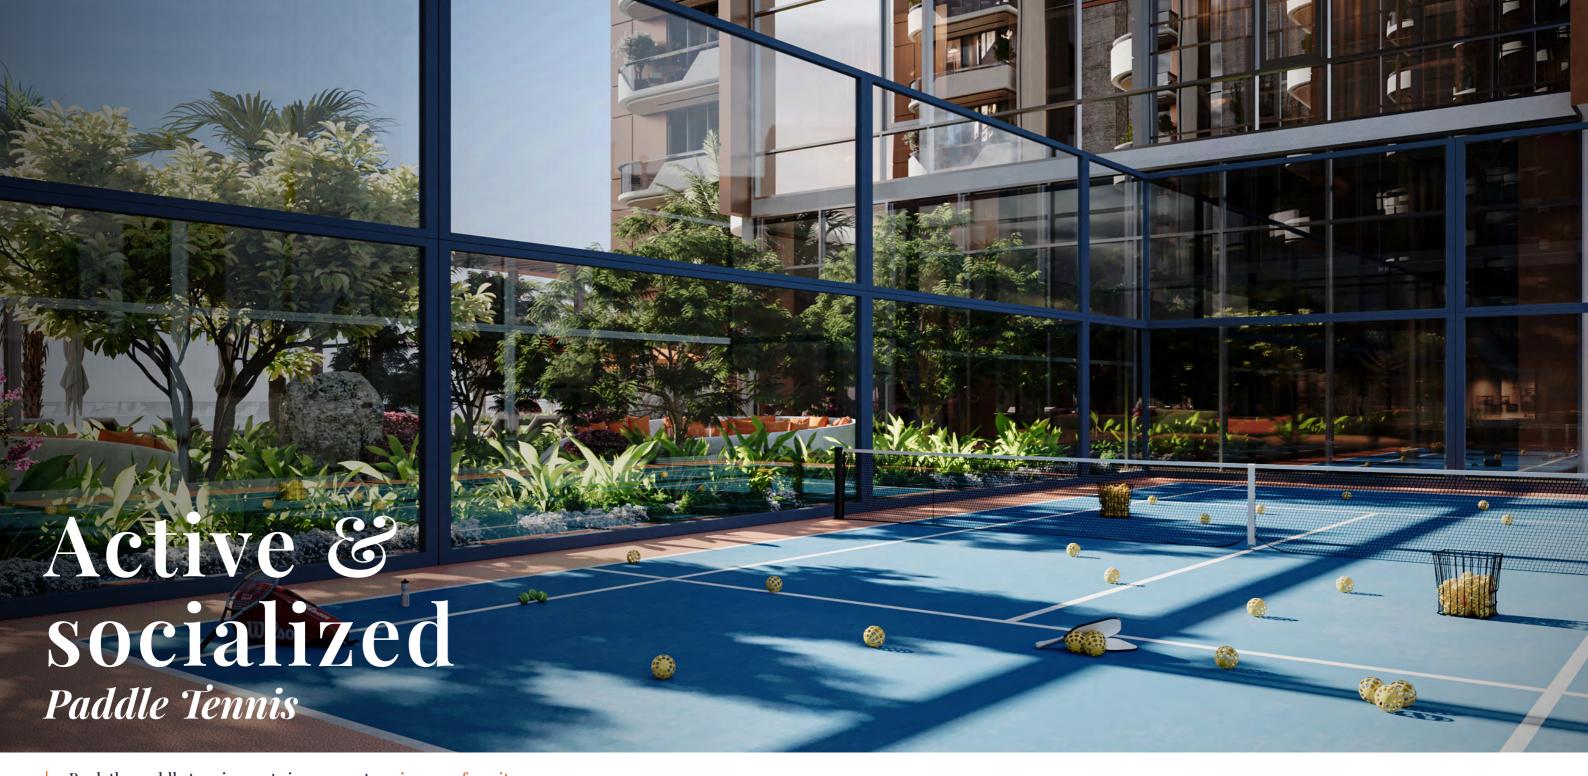

#### Context and Neighborhood

- Four podiums with 543 parking lots
- Gym with terrace for Yoga/stretching.
- Four Steam rooms
- Separate lockers and showers
- Adult pool and kids pool
- Two separated BBQ area
- Landscape and seating area
- Kid's zone (outdoor and Indoor)
- Common area for business meetings and events
- Paddle tennis

Book the paddle tennis court via our app to enjoy your favorite activity or try something new with friends. The court is located near gym and changing rooms for maximum ease and comfort, while the green surrounding makes playing even more enjoyable.