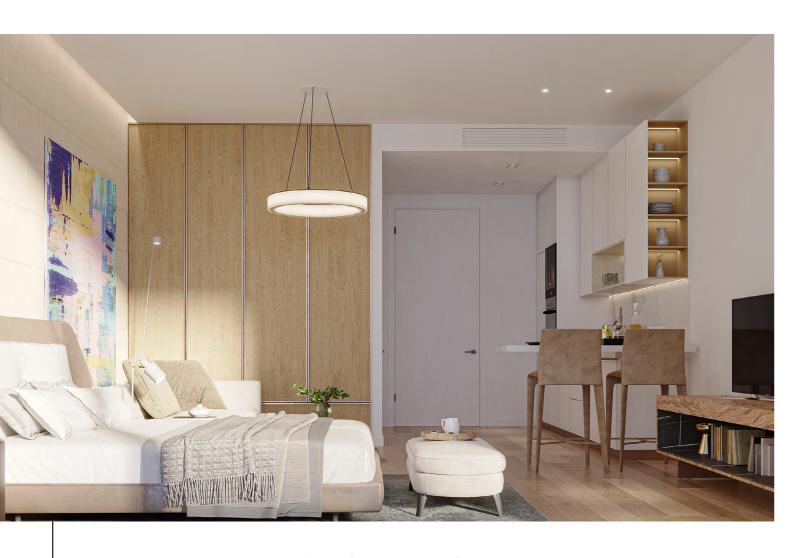

# Type one

Studio apartments intellectually take maximum advantage of space and offer a very comfortable and convenient setup. The open layout and floor-to-ceiling windows fill the apartment with light, making it bright and airy. A serene color scheme creates a smoothing atmosphere. Quality materials and appliances are used in all areas, laminated flooring, a wooden veneered closet, a semi-matt colored kitchen with quality in-built appliances, artificial stone and ceramic tiling. along with open plan layout to form a harmonious and outstanding space for the owner's comfort.

The transformable kitchen island gives a comfortable opportunity to make adjustments per desire.

The allocation of TV unit enables to comfortably watch TV from the bed and sitting area. Bathrooms are designed with high-quality materials and Italian fixtures. Wood veneer cabinetry in combination with beige tiling creates a soothing atmosphere.

The apartment offers a spacious balcony with ample space for comfortable sitting arrangements.

#### **SPACES**

- 1. Main Entrance
- 2. Kitchen
- 3. Bathroom
- 4. Sitting area
- 5. Bedroom
- 6. Closet
- 7. Balcony