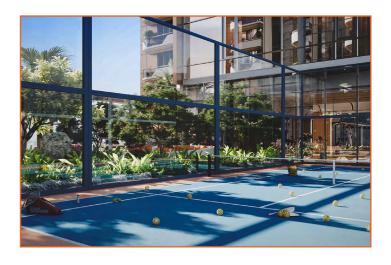

#### Context and Neighborhood

- Four podiums with 543 parking lots
- Gym with terrace for Yoga/stretching.
- Four Steam rooms
- Separate lockers and showers
- Adult pool and kids pool
- Two separated BBQ area
- Landscape and seating area
- Kid's zone (outdoor and Indoor)
- Common area for business meetings and events
- Paddle tennis

Book the paddle tennis court via our app to enjoy your favorite activity or try something new with friends. The court is located near gym and changing rooms for maximum ease and comfort, while the green surrounding makes playing even more enjoyable.