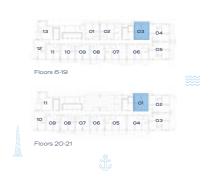

#### TYPE A3

FLOORS: 6-21

| Total     | 752.51 | 69.91 |
|-----------|--------|-------|
| Balcony   | 162.37 | 15.08 |
| Residence | 590.20 | 54.83 |
|           | SQ.F I | SQ.MI |

TYPE A4

FLOORS: 6,8,10,12,14,16,18,20