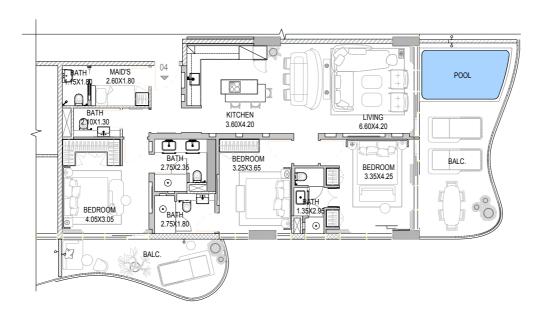

#### TYPE A3

FLOORS: 23,25,27

|           | SQ.FT  | SQ.MT  |
|-----------|--------|--------|
| Residence | 1439.5 | 133.72 |
| Balcony   | 525.86 | 48.85  |
| Total     | 1965.4 | 182.57 |

TYPE A4

FLOORS: 23,25,27

| Total     | 2007 27 | 186 48 |
|-----------|---------|--------|
| Balcony   | 570.50  | 53.00  |
| Residence | 1436.75 | 133.48 |
|           | SQ.FT   | SQ.MT  |