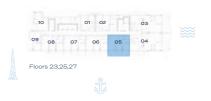

#### TYPE B9

FLOORS: 23,25,27

| Total     | 1141.73 | 106.07 |
|-----------|---------|--------|
| Balcony   | 233.71  | 21.71  |
| Residence | 908     | 84.36  |
|           | SQ.FT   | SQ.MT  |

#### TYPE B10

FLOORS: 23,25,27

|           | SQ.FT  | SQ.MT  |
|-----------|--------|--------|
| Residence | 908    | 84.36  |
| Balcony   | 257.59 | 23.93  |
| Total     | 1165.6 | 108.29 |

#### TYPE B11

FLOORS: 23,25,27

| Total     | 1106.00 | 102.75 |
|-----------|---------|--------|
| Balcony   | 197.93  | 18.39  |
| Residence | 908     | 84.36  |
|           | SQ.FT   | SQ.MT  |