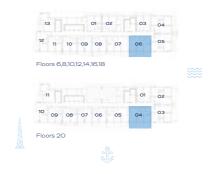

#### TYPE A3

FLOORS: 6-21

| Total     | 752.51 | 69.91 |
|-----------|--------|-------|
| Balcony   | 162.37 | 15.08 |
| Residence | 590.20 | 54.83 |
|           | SQ.F I | SQ.MI |

TYPE A4

FLOORS: 6,8,10,12,14,16,18,20

|           | SQ.FT  | SQ.MT |
|-----------|--------|-------|
| Residence | 571.67 | 53.11 |
| Balcony   | 152.23 | 14.14 |
| Total     | 723.87 | 67.25 |

#### TYPE A5

FLOORS: 6-20

| Total     | 717.95 | 66.70 |
|-----------|--------|-------|
| Balcony   | 146.32 | 13.59 |
| Residence | 571.71 | 53.11 |
|           | 3Q.F1  | 3Q.MT |

TYPE A6

FLOORS: 6-20

|           | SQ.FT  | SQ.MT |
|-----------|--------|-------|
| Residence | 571.71 | 53.11 |