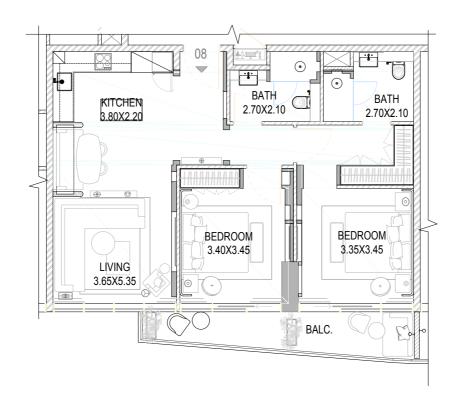

#### TYPE A8

FLOORS: 21

| Total     | 702.24 | 65.24 |
|-----------|--------|-------|
| Balcony   | 130.57 | 12.13 |
| Residence | 571.71 | 53.11 |
|           | SQ.FT  | SQ.MT |