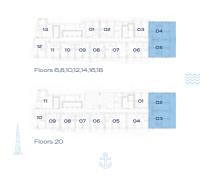

#### TYPE A1

FLOORS: 6-19, 22-28

|           | SQ.FT  | SQ.MT |
|-----------|--------|-------|
| Residence | 558.54 | 51.89 |
| Balcony   | 142.94 | 13.28 |
| Total     | 701.48 | 65.17 |

### 1 BEDROOM

TYPE A2

FLOORS: 6-19, 22-28

|           | SQ.FT  | SQ.MT |
|-----------|--------|-------|
| Residence | 559.03 | 51.94 |
| Balcony   | 124.09 | 11.53 |
| Total     | 683    | 63.47 |