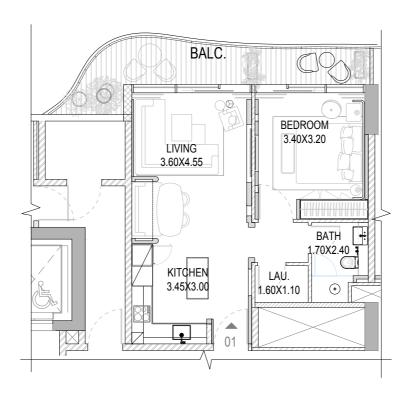

#### TYPE A1

FLOORS: 6-19, 22-28

|           | SQ.FT  | SQ.MT |
|-----------|--------|-------|
| Residence | 558.54 | 51.89 |
| Balcony   | 142.94 | 13.28 |
| Total     | 701.48 | 65.17 |