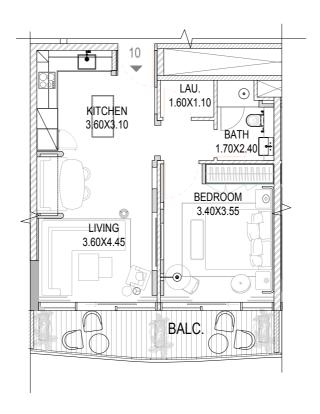

### 1 BEDROOM

TYPE A2

FLOORS: 6-19, 22-28

|           | SQ.FT  | SQ.MT |
|-----------|--------|-------|
| Residence | 559.03 | 51.94 |
| Balcony   | 124.09 | 11.53 |
| Total     | 683    | 63.47 |