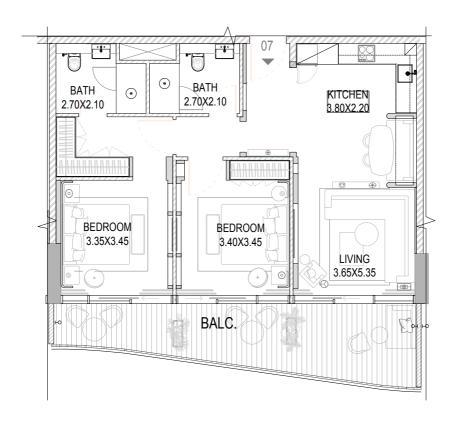

#### TYPE C2

FLOORS: 7,9,11,13,15,17,19,21,22,23,24,25,26,27,28

|           | SQ.FT  | SQ.MT |
|-----------|--------|-------|
| Residence | 552.80 | 51.36 |
| Balcony   | 142.82 | 13.27 |
| Total     | 695.67 | 64.63 |