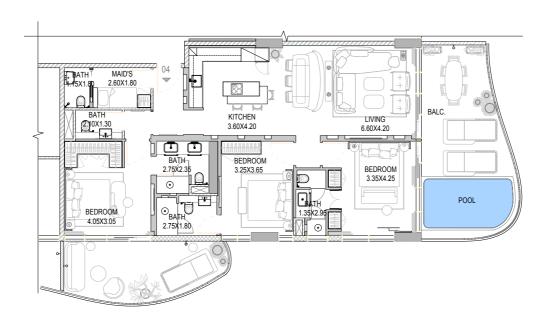

#### TYPE B9

FLOORS: 23,25,27

| Total     | 1141.73 | 106.07 |
|-----------|---------|--------|
| Balcony   | 233.71  | 21.71  |
| Residence | 908     | 84.36  |
|           | SQ.FT   | SQ.MT  |

#### TYPE B10

FLOORS: 23,25,27

|           | SQ.FT  | SQ.MT  |
|-----------|--------|--------|
| Residence | 908    | 84.36  |
| Balcony   | 257.59 | 23.93  |
| Total     | 1165.6 | 108.29 |

#### TYPE B11

FLOORS: 23,25,27

| Total     | 1106.00 | 102.75 |
|-----------|---------|--------|
| Balcony   | 197.93  | 18.39  |
| Residence | 908     | 84.36  |
|           | SQ.FT   | SQ.MT  |

#### **TYPE B12**

FLOORS: 23,25,27

| Total     | 1020.85 | 94.84 |
|-----------|---------|-------|
| Balcony   | 114.67  | 10.65 |
| Residence | 906.17  | 84.19 |
|           | SQ.FT   | SQ.MT |