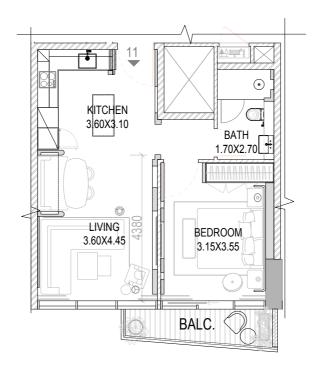

#### TYPE A5

FLOORS: 6-20

| Total     | 717.95 | 66.70 |
|-----------|--------|-------|
| Balcony   | 146.32 | 13.59 |
| Residence | 571.71 | 53.11 |
|           | 3Q.F1  | 3Q.MT |

TYPE A6

FLOORS: 6-20

|           | SQ.FT  | SQ.MT |
|-----------|--------|-------|
| Residence | 571.71 | 53.11 |

Balcony 119.22 11.08

Total **690.90 64.19** 