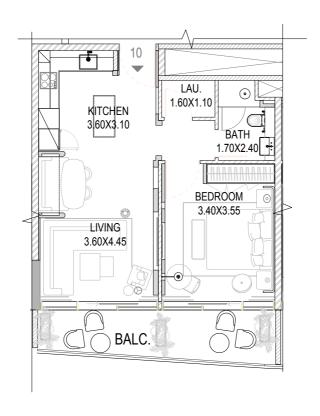

#### TYPE A9

FLOORS: 21

SQ.FT SQ.MT Residence 571.7 53.11 Balcony 124.4 10.6 Total

696.10

Disclaimer: Any images and visualizations contained herein are provided for illustrative and marketing purposes only. All information contained herein are provided for illustrative and marketing purposes only. All information contained herein are provided for illustrative and marketing purposes only. All information contained herein are provided for illustrative and marketing purposes only. All information contained herein are provided for illustrative and marketing purposes only. All information contained herein are provided for illustrative and marketing purposes only. All information contained herein are provided for illustrative and marketing purposes only. All information contained herein are provided for illustrative and marketing purposes only. All information contained herein are provided for illustrative and marketing purposes only. All information contained herein are provided for illustrative and marketing purposes only. All information contained herein are provided for illustrative and marketing purposes only. All information contained herein are provided for illustrative and marketing purposes only. All information contained herein are provided for illustrative and marketing purposes only are provided for illustrative and marketing purposes only are provided for illustrative and marketing purposes on the provided for illustrative and marketing purposes of the provided for illustrative and marherein is subject to change without notice and without liability and only the information contained in the final Sales and Purchase Agreement entered into between the Developer and Buyer will have any legal effect. All drawings and dimensions are approximate. Drawings are not to scale and subject to change without notice. The Developer reserves the right to make revisions. The units are taken from the typical floor of a building and dimensions of the units, balcony and the size of columns may vary depending on the floor level and orientation of the unit within the building to comply with the building authority regulations. E&OE