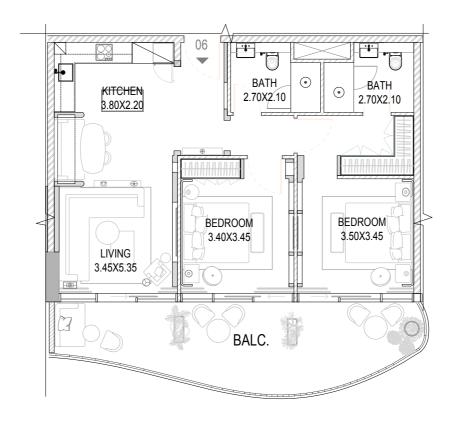

#### TYPE A5

FLOORS: 6-20

| Total     | 717.95 | 66.70 |
|-----------|--------|-------|
| Balcony   | 146.32 | 13.59 |
| Residence | 571.71 | 53.11 |
|           | 3Q.F1  | 3Q.MT |

TYPE A6

FLOORS: 6-20

|           | SQ.FT  | SQ.MT |
|-----------|--------|-------|
| Residence | 571.71 | 53.11 |

Balcony 119.22 11.08

Total **690.90 64.19** 