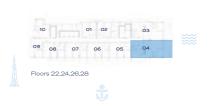

#### TYPE B5

FLOORS: 22,24,26,28

|           | SQ.FT   | SQ.MT  |
|-----------|---------|--------|
| Residence | 908     | 84.36  |
| Balcony   | 273.62  | 25.42  |
| Total     | 1181.67 | 109.78 |

#### TYPE B6

FLOORS: 22,24,26,28

|           | SQ.FT   | SQ.MT  |
|-----------|---------|--------|
| Residence | 908     | 84.36  |
| Balcony   | 213.55  | 19.84  |
| Total     | 1121.60 | 104.20 |

TYPE B7

FLOORS: 22,24,26,28

|           | SQ.FT   | SQ.MT  |
|-----------|---------|--------|
| Residence | 908     | 84.36  |
| Balcony   | 207.71  | 19.30  |
| Total     | 1116.01 | 103.68 |

#### TYPE B8

FLOORS: 22,24,26,28

|           | SQ.FT   | SQ.MT |
|-----------|---------|-------|
| Residence | 906.17  | 84.19 |
| Balcony   | 115.58  | 10.74 |
| Total     | 1021.82 | 94.93 |