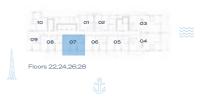

#### TYPE A7

FLOORS: 7,9,11,13,15,17,19,21

| Total     | 728.29 | 67.66 |
|-----------|--------|-------|
| Balcony   | 156.63 | 14.55 |
| Residence | 571.67 | 53.11 |
|           | SQ.FT  | SQ.MT |