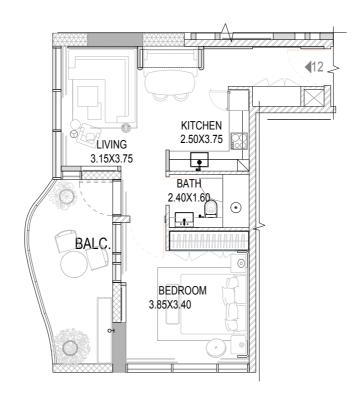

#### TYPE A7

FLOORS: 7,9,11,13,15,17,19,21

| Total     | 728.29 | 67.66 |
|-----------|--------|-------|
| Balcony   | 156.63 | 14.55 |
| Residence | 571.67 | 53.11 |
|           | SQ.FT  | SQ.MT |