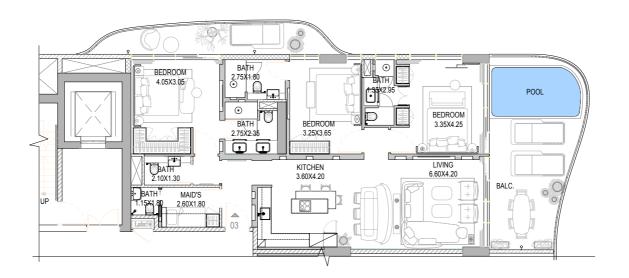

#### TYPE B5

FLOORS: 22,24,26,28

|           | SQ.FT   | SQ.MT  |
|-----------|---------|--------|
| Residence | 908     | 84.36  |
| Balcony   | 273.62  | 25.42  |
| Total     | 1181.67 | 109.78 |

#### TYPE B6

FLOORS: 22,24,26,28

|           | SQ.FT   | SQ.MT  |
|-----------|---------|--------|
| Residence | 908     | 84.36  |
| Balcony   | 213.55  | 19.84  |
| Total     | 1121.60 | 104.20 |

TYPE B7

FLOORS: 22,24,26,28

|           | SQ.FT   | SQ.MT  |
|-----------|---------|--------|
| Residence | 908     | 84.36  |
| Balcony   | 207.71  | 19.30  |
| Total     | 1116.01 | 103.68 |

#### TYPE B8

FLOORS: 22,24,26,28

|           | SQ.FT   | SQ.MT |
|-----------|---------|-------|
| Residence | 906.17  | 84.19 |
| Balcony   | 115.58  | 10.74 |
| Total     | 1021.82 | 94.93 |