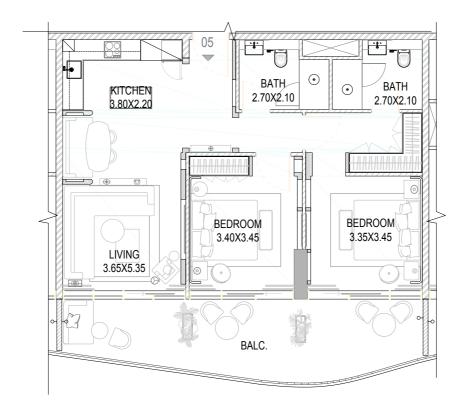

#### TYPE A7

FLOORS: 7,9,11,13,15,17,19,21

| Total     | 728.29 | 67.66 |
|-----------|--------|-------|
| Balcony   | 156.63 | 14.55 |
| Residence | 571.67 | 53.11 |
|           | SQ.FT  | SQ.MT |