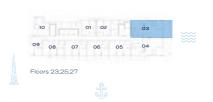

#### TYPE B9

FLOORS: 23,25,27

| Total     | 1141.73 | 106.07 |
|-----------|---------|--------|
| Balcony   | 233.71  | 21.71  |
| Residence | 908     | 84.36  |
|           | SQ.FT   | SQ.MT  |

#### TYPE B10

FLOORS: 23,25,27

|           | SQ.FT  | SQ.MT  |
|-----------|--------|--------|
| Residence | 908    | 84.36  |
| Balcony   | 257.59 | 23.93  |
| Total     | 1165.6 | 108.29 |

#### TYPE B11

FLOORS: 23,25,27

| Total     | 1106.00 | 102.75 |
|-----------|---------|--------|
| Balcony   | 197.93  | 18.39  |
| Residence | 908     | 84.36  |
|           | SQ.FT   | SQ.MT  |

#### **TYPE B12**

FLOORS: 23,25,27

| Total     | 1020.85 | 94.84 |
|-----------|---------|-------|
| Balcony   | 114.67  | 10.65 |
| Residence | 906.17  | 84.19 |
|           | SQ.FT   | SQ.MT |