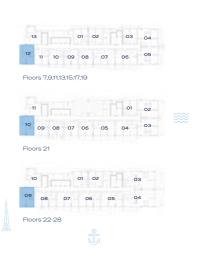

#### TYPE A7

FLOORS: 7,9,11,13,15,17,19,21

| Total     | 728.29 | 67.66 |
|-----------|--------|-------|
| Balcony   | 156.63 | 14.55 |
| Residence | 571.67 | 53.11 |
|           | SQ.FT  | SQ.MT |