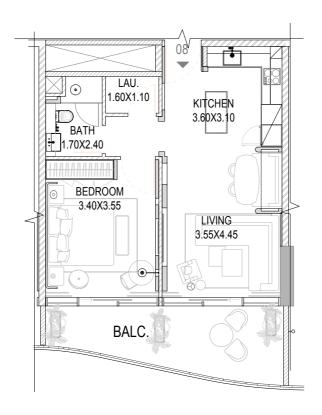

#### TYPE A7

FLOORS: 7,9,11,13,15,17,19,21

| Total     | 728.29 | 67.66 |
|-----------|--------|-------|
| Balcony   | 156.63 | 14.55 |
| Residence | 571.67 | 53.11 |
|           | SQ.FT  | SQ.MT |