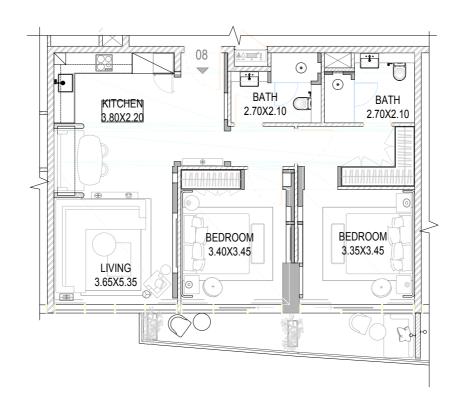

#### TYPE B10

FLOORS: 23,25,27

|           | SQ.FT  | SQ.MT  |
|-----------|--------|--------|
| Residence | 908    | 84.36  |
| Balcony   | 257.59 | 23.93  |
| Total     | 1165.6 | 108.29 |