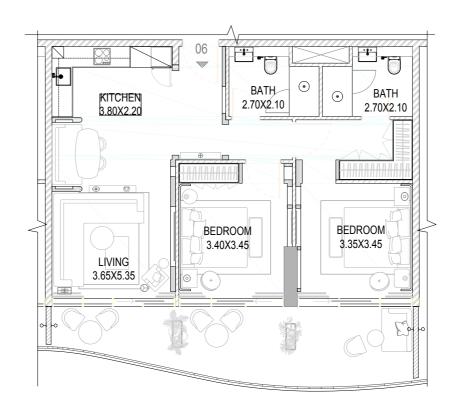

#### TYPE B5

FLOORS: 22,24,26,28

|           | SQ.FT   | SQ.MT  |
|-----------|---------|--------|
| Residence | 908     | 84.36  |
| Balcony   | 273.62  | 25.42  |
| Total     | 1181.67 | 109.78 |

#### TYPE B6

FLOORS: 22,24,26,28

|           | SQ.FT   | SQ.MT  |
|-----------|---------|--------|
| Residence | 908     | 84.36  |
| Balcony   | 213.55  | 19.84  |
| Total     | 1121.60 | 104.20 |

TYPE B7

FLOORS: 22,24,26,28

|           | SQ.FT   | SQ.MT  |
|-----------|---------|--------|
| Residence | 908     | 84.36  |
| Balcony   | 207.71  | 19.30  |
| Total     | 1116.01 | 103.68 |