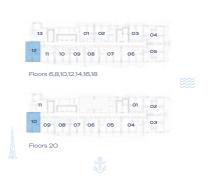

#### TYPE A3

FLOORS: 6-21

| Total     | 752.51 | 69.91 |
|-----------|--------|-------|
| Balcony   | 162.37 | 15.08 |
| Residence | 590.20 | 54.83 |
|           | SQ.F I | SQ.MI |

TYPE A4

FLOORS: 6,8,10,12,14,16,18,20