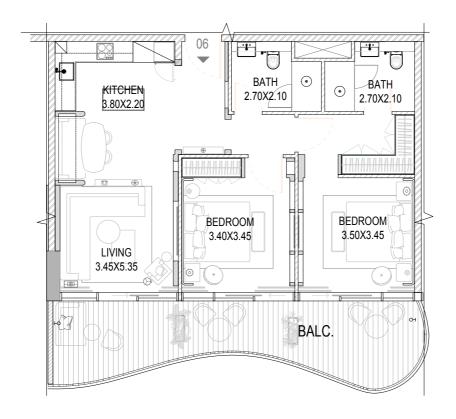

|           | SQ.FT  | SQ.MT |
|-----------|--------|-------|
| Residence | 561.71 | 52.18 |
| Balcony   | 57.09  | 5.30  |
| Total     | 618.80 | 57.48 |

TYPE C1

FLOORS: 6,8,10,12,14,16,18,20

| Total     | 709.56 | 65.92 |
|-----------|--------|-------|
| Balcony   | 156.77 | 14.56 |
| Residence | 552.80 | 51.36 |
|           | SQ.FT  | SQ.MT |