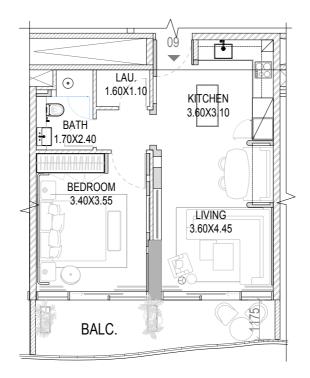

#### TYPE A8

FLOORS: 21

| Total     | 702.24 | 65.24 |
|-----------|--------|-------|
| Balcony   | 130.57 | 12.13 |
| Residence | 571.71 | 53.11 |
|           | SQ.FT  | SQ.MT |