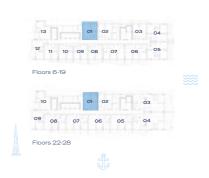

#### TYPE A1

FLOORS: 6-19, 22-28

|           | SQ.FT  | SQ.MT |
|-----------|--------|-------|
| Residence | 558.54 | 51.89 |
| Balcony   | 142.94 | 13.28 |
| Total     | 701.48 | 65.17 |