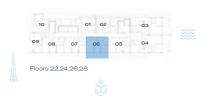

#### TYPE B5

FLOORS: 22,24,26,28

|           | SQ.FT   | SQ.MT  |
|-----------|---------|--------|
| Residence | 908     | 84.36  |
| Balcony   | 273.62  | 25.42  |
| Total     | 1181.67 | 109.78 |

#### TYPE B6

FLOORS: 22,24,26,28

|           | SQ.FT   | SQ.MT  |
|-----------|---------|--------|
| Residence | 908     | 84.36  |
| Balcony   | 213.55  | 19.84  |
| Total     | 1121.60 | 104.20 |

TYPE B7

FLOORS: 22,24,26,28

|           | SQ.FT   | SQ.MT  |
|-----------|---------|--------|
| Residence | 908     | 84.36  |
| Balcony   | 207.71  | 19.30  |
| Total     | 1116.01 | 103.68 |

#### TYPE B8

FLOORS: 22,24,26,28

|           | SQ.FT   | SQ.MT |
|-----------|---------|-------|
| Residence | 906.17  | 84.19 |
| Balcony   | 115.58  | 10.74 |
| Total     | 1021.82 | 94.93 |