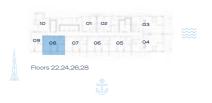

#### TYPE B5

FLOORS: 22,24,26,28

|           | SQ.FT   | SQ.MT  |
|-----------|---------|--------|
| Residence | 908     | 84.36  |
| Balcony   | 273.62  | 25.42  |
| Total     | 1181.67 | 109.78 |

#### TYPE B6

FLOORS: 22,24,26,28

|           | SQ.FT   | SQ.MT  |
|-----------|---------|--------|
| Residence | 908     | 84.36  |
| Balcony   | 213.55  | 19.84  |
| Total     | 1121.60 | 104.20 |

TYPE B7

FLOORS: 22,24,26,28

|           | SQ.FT   | SQ.MT  |
|-----------|---------|--------|
| Residence | 908     | 84.36  |
| Balcony   | 207.71  | 19.30  |
| Total     | 1116.01 | 103.68 |