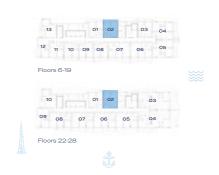

#### TYPE A1

FLOORS: 6-19, 22-28

|           | SQ.FT  | SQ.MT |
|-----------|--------|-------|
| Residence | 558.54 | 51.89 |
| Balcony   | 142.94 | 13.28 |
| Total     | 701.48 | 65.17 |