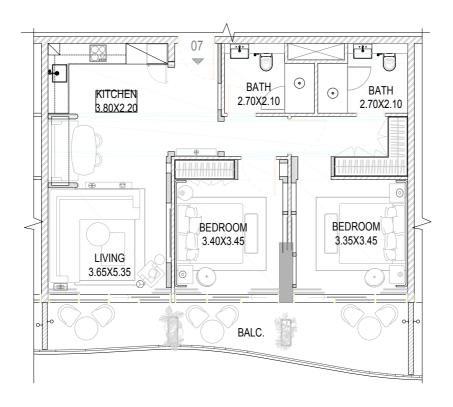

#### TYPE A7

FLOORS: 7,9,11,13,15,17,19,21

| Total     | 728.29 | 67.66 |
|-----------|--------|-------|
| Balcony   | 156.63 | 14.55 |
| Residence | 571.67 | 53.11 |
|           | SQ.FT  | SQ.MT |