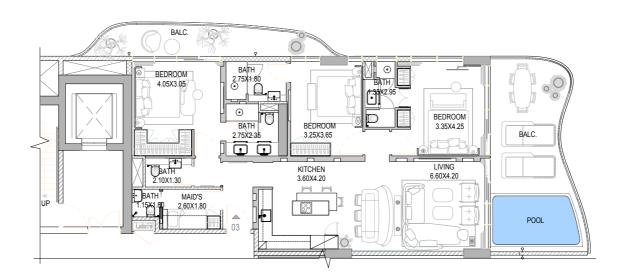

#### TYPE A3

FLOORS: 23,25,27

|           | SQ.FT  | SQ.MT  |
|-----------|--------|--------|
| Residence | 1439.5 | 133.72 |
| Balcony   | 525.86 | 48.85  |
| Total     | 1965.4 | 182.57 |

TYPE A4

FLOORS: 23,25,27

| Total     | 2007 27 | 186 48 |
|-----------|---------|--------|
| Balcony   | 570.50  | 53.00  |
| Residence | 1436.75 | 133.48 |
|           | SQ.FT   | SQ.MT  |