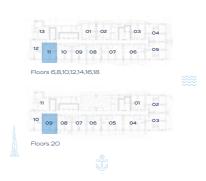

#### TYPE A3

FLOORS: 6-21

| Total     | 752.51 | 69.91 |
|-----------|--------|-------|
| Balcony   | 162.37 | 15.08 |
| Residence | 590.20 | 54.83 |
|           | SQ.F I | SQ.MI |

TYPE A4

FLOORS: 6,8,10,12,14,16,18,20