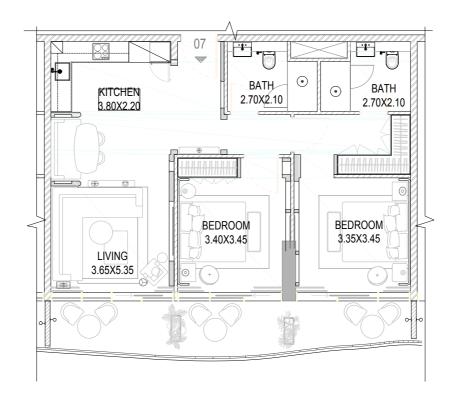

#### TYPE B9

FLOORS: 23,25,27

| Total     | 1141.73 | 106.07 |
|-----------|---------|--------|
| Balcony   | 233.71  | 21.71  |
| Residence | 908     | 84.36  |
|           | SQ.FT   | SQ.MT  |