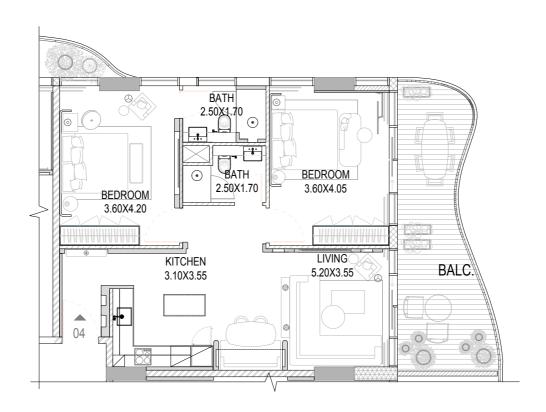

### 1 BEDROOM

TYPE A2

FLOORS: 6-19, 22-28

|           | SQ.FT  | SQ.MT |
|-----------|--------|-------|
| Residence | 559.03 | 51.94 |
| Balcony   | 124.09 | 11.53 |
| Total     | 683    | 63.47 |