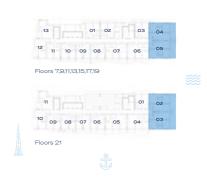

#### TYPE A7

FLOORS: 7,9,11,13,15,17,19,21

| Total     | 728.29 | 67.66 |
|-----------|--------|-------|
| Balcony   | 156.63 | 14.55 |
| Residence | 571.67 | 53.11 |
|           | SQ.FT  | SQ.MT |

#### TYPE A8

FLOORS: 21

| Total     | 702.24 | 65.24 |
|-----------|--------|-------|
| Balcony   | 130.57 | 12.13 |
| Residence | 571.71 | 53.11 |
|           | SQ.FT  | SQ.MT |