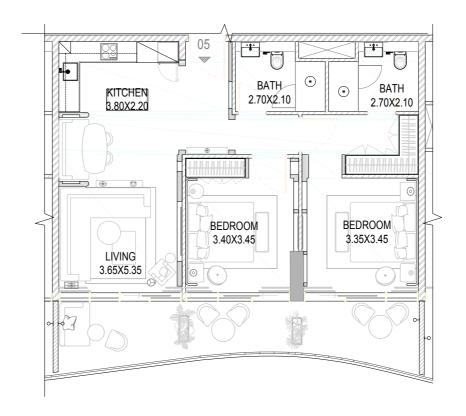

#### TYPE B9

FLOORS: 23,25,27

| Total     | 1141.73 | 106.07 |
|-----------|---------|--------|
| Balcony   | 233.71  | 21.71  |
| Residence | 908     | 84.36  |
|           | SQ.FT   | SQ.MT  |

#### TYPE B10

FLOORS: 23,25,27

|           | SQ.FT  | SQ.MT  |
|-----------|--------|--------|
| Residence | 908    | 84.36  |
| Balcony   | 257.59 | 23.93  |
| Total     | 1165.6 | 108.29 |

#### TYPE B11

FLOORS: 23,25,27

| Total     | 1106.00 | 102.75 |
|-----------|---------|--------|
| Balcony   | 197.93  | 18.39  |
| Residence | 908     | 84.36  |
|           | SQ.FT   | SQ.MT  |