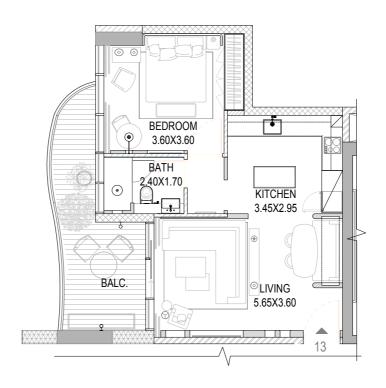

#### TYPE A5

FLOORS: 6-20

| Total     | 717.95 | 66.70 |
|-----------|--------|-------|
| Balcony   | 146.32 | 13.59 |
| Residence | 571.71 | 53.11 |
|           | 3Q.F1  | 3Q.MT |

TYPE A6

FLOORS: 6-20

|           | SQ.FT  | SQ.MT |
|-----------|--------|-------|
| Residence | 571.71 | 53.11 |

Balcony 119.22 11.08

Total **690.90 64.19** 