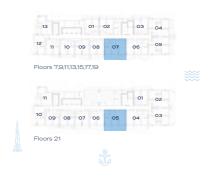

#### TYPE A7

FLOORS: 7,9,11,13,15,17,19,21

| Total     | 728.29 | 67.66 |
|-----------|--------|-------|
| Balcony   | 156.63 | 14.55 |
| Residence | 571.67 | 53.11 |
|           | SQ.FT  | SQ.MT |