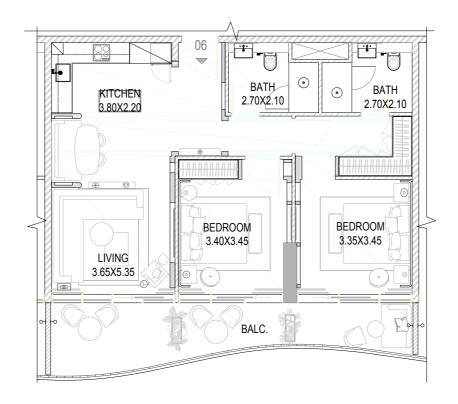

#### TYPE B5

FLOORS: 22,24,26,28

|           | SQ.FT   | SQ.MT  |
|-----------|---------|--------|
| Residence | 908     | 84.36  |
| Balcony   | 273.62  | 25.42  |
| Total     | 1181.67 | 109.78 |