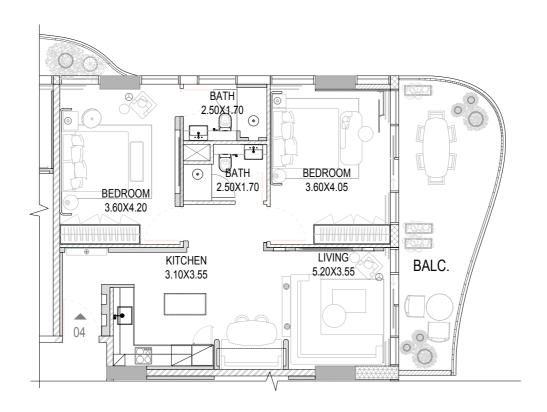

### 1 BEDROOM

TYPE A2

FLOORS: 6-19, 22-28

|           | SQ.FT  | SQ.MT |
|-----------|--------|-------|
| Residence | 559.03 | 51.94 |
| Balcony   | 124.09 | 11.53 |
| Total     | 683    | 63.47 |