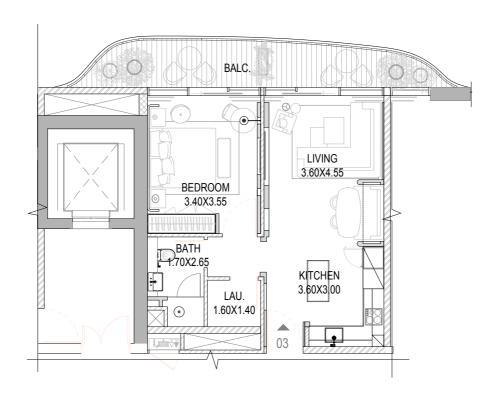

#### TYPE A3

FLOORS: 6-21

| Total     | 752.51 | 69.91 |
|-----------|--------|-------|
| Balcony   | 162.37 | 15.08 |
| Residence | 590.20 | 54.83 |
|           | SQ.F I | SQ.MI |

TYPE A4

FLOORS: 6,8,10,12,14,16,18,20