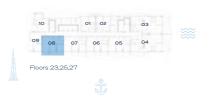

#### TYPE B9

FLOORS: 23,25,27

| Total     | 1141.73 | 106.07 |
|-----------|---------|--------|
| Balcony   | 233.71  | 21.71  |
| Residence | 908     | 84.36  |
|           | SQ.FT   | SQ.MT  |

#### TYPE B10

FLOORS: 23,25,27

|           | SQ.FT  | SQ.MT  |
|-----------|--------|--------|
| Residence | 908    | 84.36  |
| Balcony   | 257.59 | 23.93  |
| Total     | 1165.6 | 108.29 |

#### TYPE B11

FLOORS: 23,25,27

| Total     | 1106.00 | 102.75 |
|-----------|---------|--------|
| Balcony   | 197.93  | 18.39  |
| Residence | 908     | 84.36  |
|           | SQ.FT   | SQ.MT  |

#### **TYPE B12**

FLOORS: 23,25,27

| Total     | 1020.85 | 94.84 |
|-----------|---------|-------|
| Balcony   | 114.67  | 10.65 |
| Residence | 906.17  | 84.19 |
|           | SQ.FT   | SQ.MT |