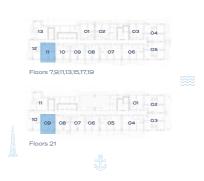

#### TYPE A7

FLOORS: 7,9,11,13,15,17,19,21

| Total     | 728.29 | 67.66 |
|-----------|--------|-------|
| Balcony   | 156.63 | 14.55 |
| Residence | 571.67 | 53.11 |
|           | SQ.FT  | SQ.MT |