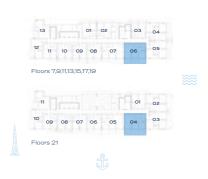

#### TYPE A7

FLOORS: 7,9,11,13,15,17,19,21

| Total     | 728.29 | 67.66 |
|-----------|--------|-------|
| Balcony   | 156.63 | 14.55 |
| Residence | 571.67 | 53.11 |
|           | SQ.FT  | SQ.MT |

#### TYPE A8

FLOORS: 21

| Total     | 702.24 | 65.24 |
|-----------|--------|-------|
| Balcony   | 130.57 | 12.13 |
| Residence | 571.71 | 53.11 |
|           | SQ.FT  | SQ.MT |