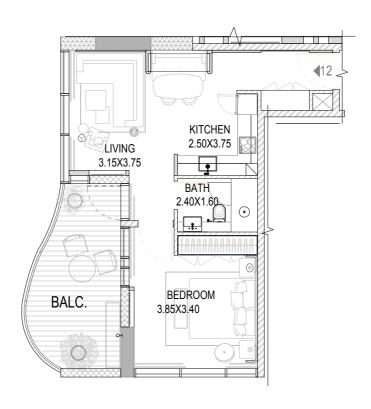

#### TYPE A3

FLOORS: 6-21

| Total     | 752.51 | 69.91 |
|-----------|--------|-------|
| Balcony   | 162.37 | 15.08 |
| Residence | 590.20 | 54.83 |
|           | SQ.F I | SQ.MI |

TYPE A4

FLOORS: 6,8,10,12,14,16,18,20

|           | SQ.FT  | SQ.MT |
|-----------|--------|-------|
| Residence | 571.67 | 53.11 |
| Balcony   | 152.23 | 14.14 |
| Total     | 723.87 | 67.25 |