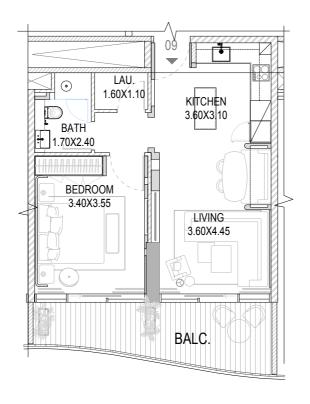

#### TYPE A7

FLOORS: 7,9,11,13,15,17,19,21

| Total     | 728.29 | 67.66 |
|-----------|--------|-------|
| Balcony   | 156.63 | 14.55 |
| Residence | 571.67 | 53.11 |
|           | SQ.FT  | SQ.MT |