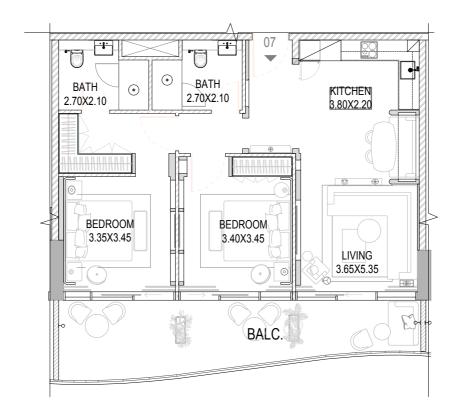

#### TYPE A7

FLOORS: 7,9,11,13,15,17,19,21

| Total     | 728.29 | 67.66 |
|-----------|--------|-------|
| Balcony   | 156.63 | 14.55 |
| Residence | 571.67 | 53.11 |
|           | SQ.FT  | SQ.MT |

#### TYPE A8

FLOORS: 21

| Total     | 702.24 | 65.24 |
|-----------|--------|-------|
| Balcony   | 130.57 | 12.13 |
| Residence | 571.71 | 53.11 |
|           | SQ.FT  | SQ.MT |