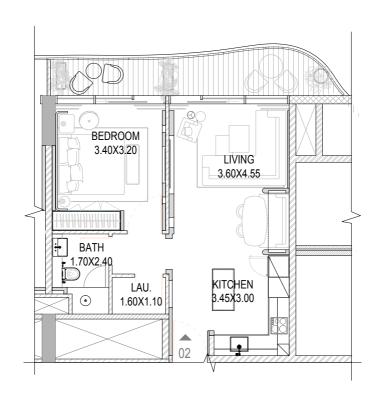

#### TYPE A1

FLOORS: 6-19, 22-28

|           | SQ.FT  | SQ.MT |
|-----------|--------|-------|
| Residence | 558.54 | 51.89 |
| Balcony   | 142.94 | 13.28 |
| Total     | 701.48 | 65.17 |