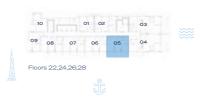

#### TYPE B5

FLOORS: 22,24,26,28

|           | SQ.FT   | SQ.MT  |
|-----------|---------|--------|
| Residence | 908     | 84.36  |
| Balcony   | 273.62  | 25.42  |
| Total     | 1181.67 | 109.78 |