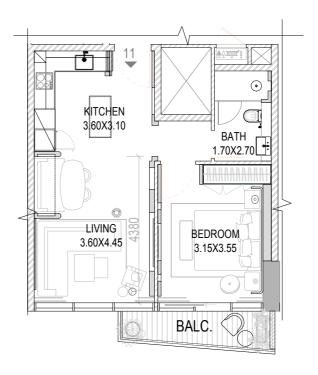

#### TYPE A3

FLOORS: 6-21

| Total     | 752.51 | 69.91 |
|-----------|--------|-------|
| Balcony   | 162.37 | 15.08 |
| Residence | 590.20 | 54.83 |
|           | SQ.F I | SQ.MI |

TYPE A4

FLOORS: 6,8,10,12,14,16,18,20

|           | SQ.FT  | SQ.MT |
|-----------|--------|-------|
| Residence | 571.67 | 53.11 |
| Balcony   | 152.23 | 14.14 |
| Total     | 723.87 | 67.25 |