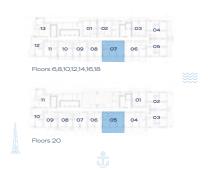

#### TYPE A3

FLOORS: 6-21

| Total     | 752.51 | 69.91 |
|-----------|--------|-------|
| Balcony   | 162.37 | 15.08 |
| Residence | 590.20 | 54.83 |
|           | SQ.F I | SQ.MI |

TYPE A4

FLOORS: 6,8,10,12,14,16,18,20

#### TYPE A5

FLOORS: 6-20

| Total     | 717.95 | 66.70 |
|-----------|--------|-------|
| Balcony   | 146.32 | 13.59 |
| Residence | 571.71 | 53.11 |
|           | 3Q.F1  | 3Q.MT |

TYPE A6

FLOORS: 6-20

|           | SQ.FT  | SQ.MT |
|-----------|--------|-------|
| Residence | 571.71 | 53.11 |