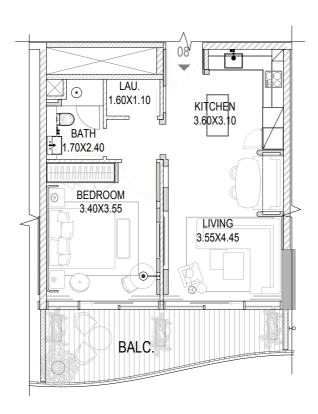

#### TYPE A5

FLOORS: 6-20

| Total     | 717.95 | 66.70 |
|-----------|--------|-------|
| Balcony   | 146.32 | 13.59 |
| Residence | 571.71 | 53.11 |
|           | 3Q.F1  | 3Q.MT |

TYPE A6

FLOORS: 6-20

|           | SQ.FT  | SQ.MT |
|-----------|--------|-------|
| Residence | 571.71 | 53.11 |