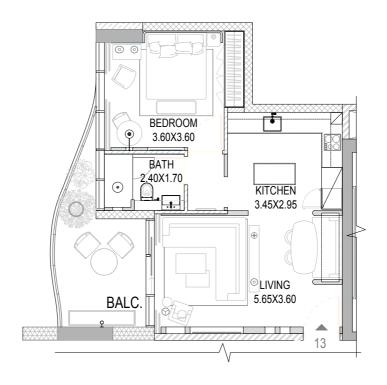

#### TYPE A7

FLOORS: 7,9,11,13,15,17,19,21

| Total     | 728.29 | 67.66 |
|-----------|--------|-------|
| Balcony   | 156.63 | 14.55 |
| Residence | 571.67 | 53.11 |
|           | SQ.FT  | SQ.MT |