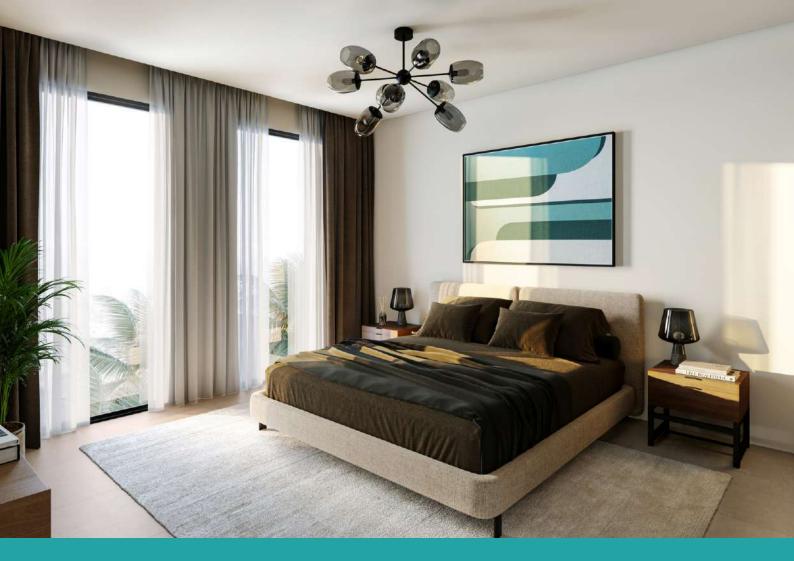

# Interior

Living and dining areas offer abundant natural light. Bedrooms are furnished with glazed porcelain floors and in-built wardrobes whereas master bedrooms have an en-suite bathroom.

The modern day kitchen layouts entail scratch and stain proof prep counters, overhead cabinets and glazed porcelain tile flooring.

## Exterio

The facade design has a contemporary approach to ensure warm interiors with natural lighting. All apartments have great views to connect them with the surrounding landscape.

Exterior finishes are selected inline with the natural setting of Town Square, and yet have an individuality with warm cladding finishes along with textured stucco.