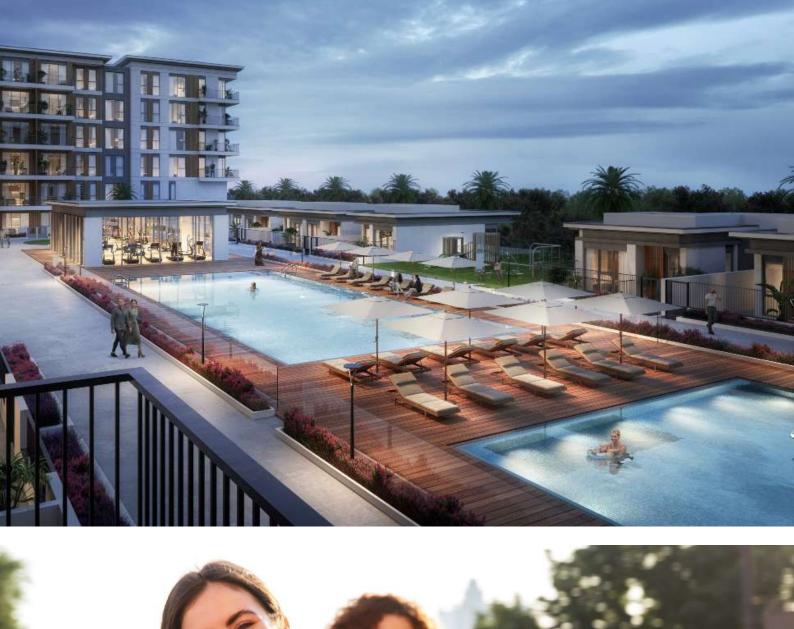

# Facilities

Live in a home where a variety of wellness, entertainment and leisure options are just a step away.

THE REGENT Residences at Town Square Dubai includes retail and F&B outlets on the ground floor, a gorgeous swimming pool, kids play areas in the courtyard, premium gyms, and all amenities one would expect from a world-class residential address.

# Lifestyle

Town Square Park is an urban green space with vast open lawns, interactive kids play areas that also hosts community enagement pop ups and events.

The 37,000 sqm park is bordered by open-air cafés, hundreds of retail outlets, invigorating jogging trails and a whole lot more amenities for its residents to enjoy.