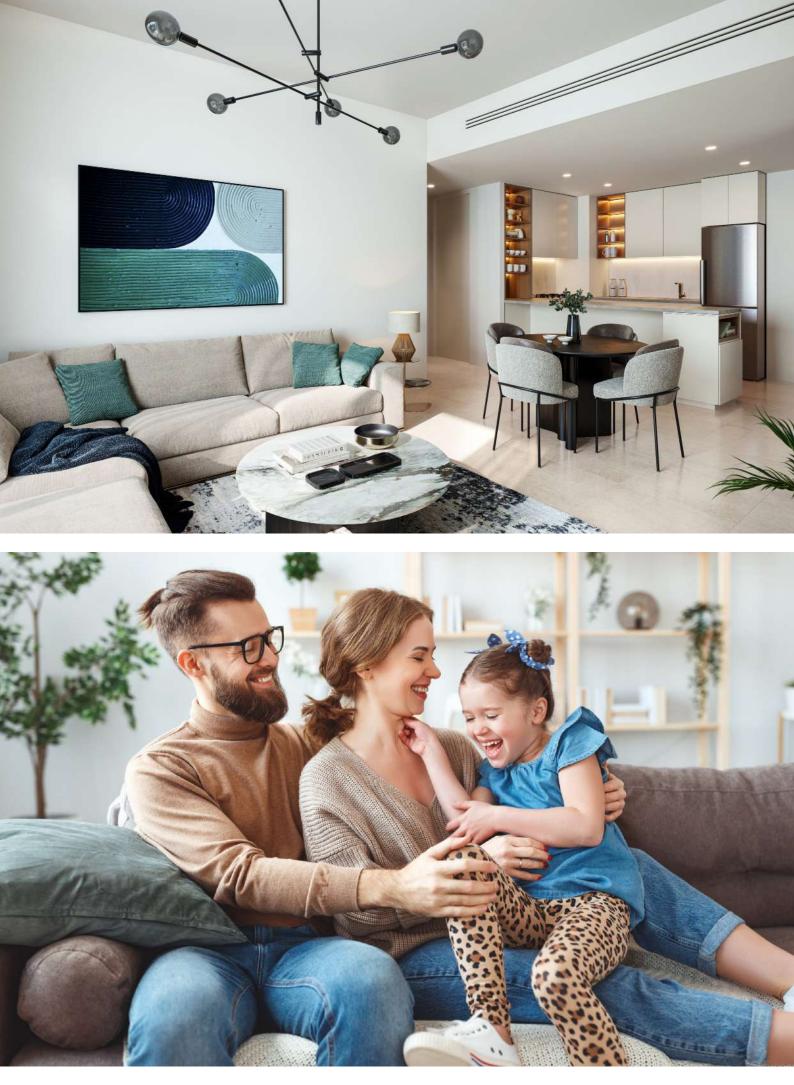

# Interior

Living and dining areas offer abundant natural light. Bedrooms are furnished with glazed porcelain floors and in-built wardrobes whereas master bedrooms have an en-suite bathroom.

The modern day kitchen layouts entail scratch and stain proof prep counters, overhead cabinets and glazed porcelain tile flooring.