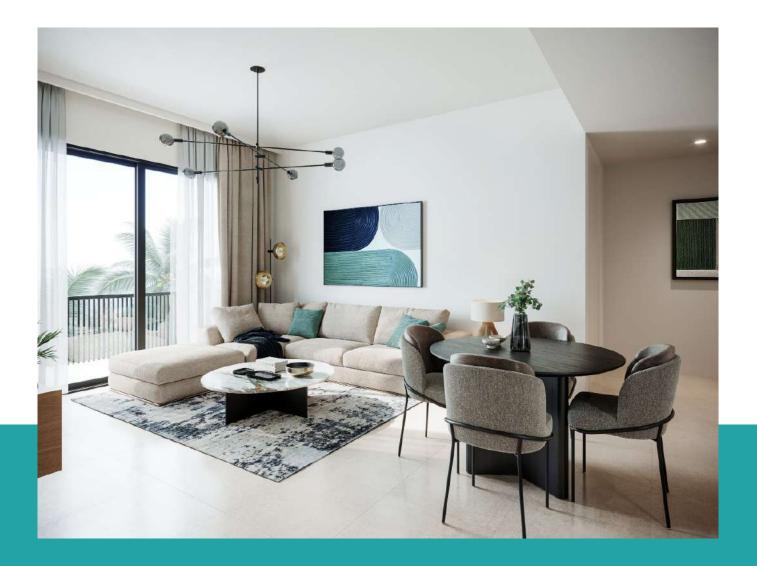

# Interior

Living and dining areas offer abundant natural light. Bedrooms are furnished with glazed porcelain floors and in-built wardrobes whereas master bedrooms have an en-suite bathroom.

The modern day kitchen layouts entail scratch and stain proof prep counters, overhead cabinets and glazed porcelain tile flooring.