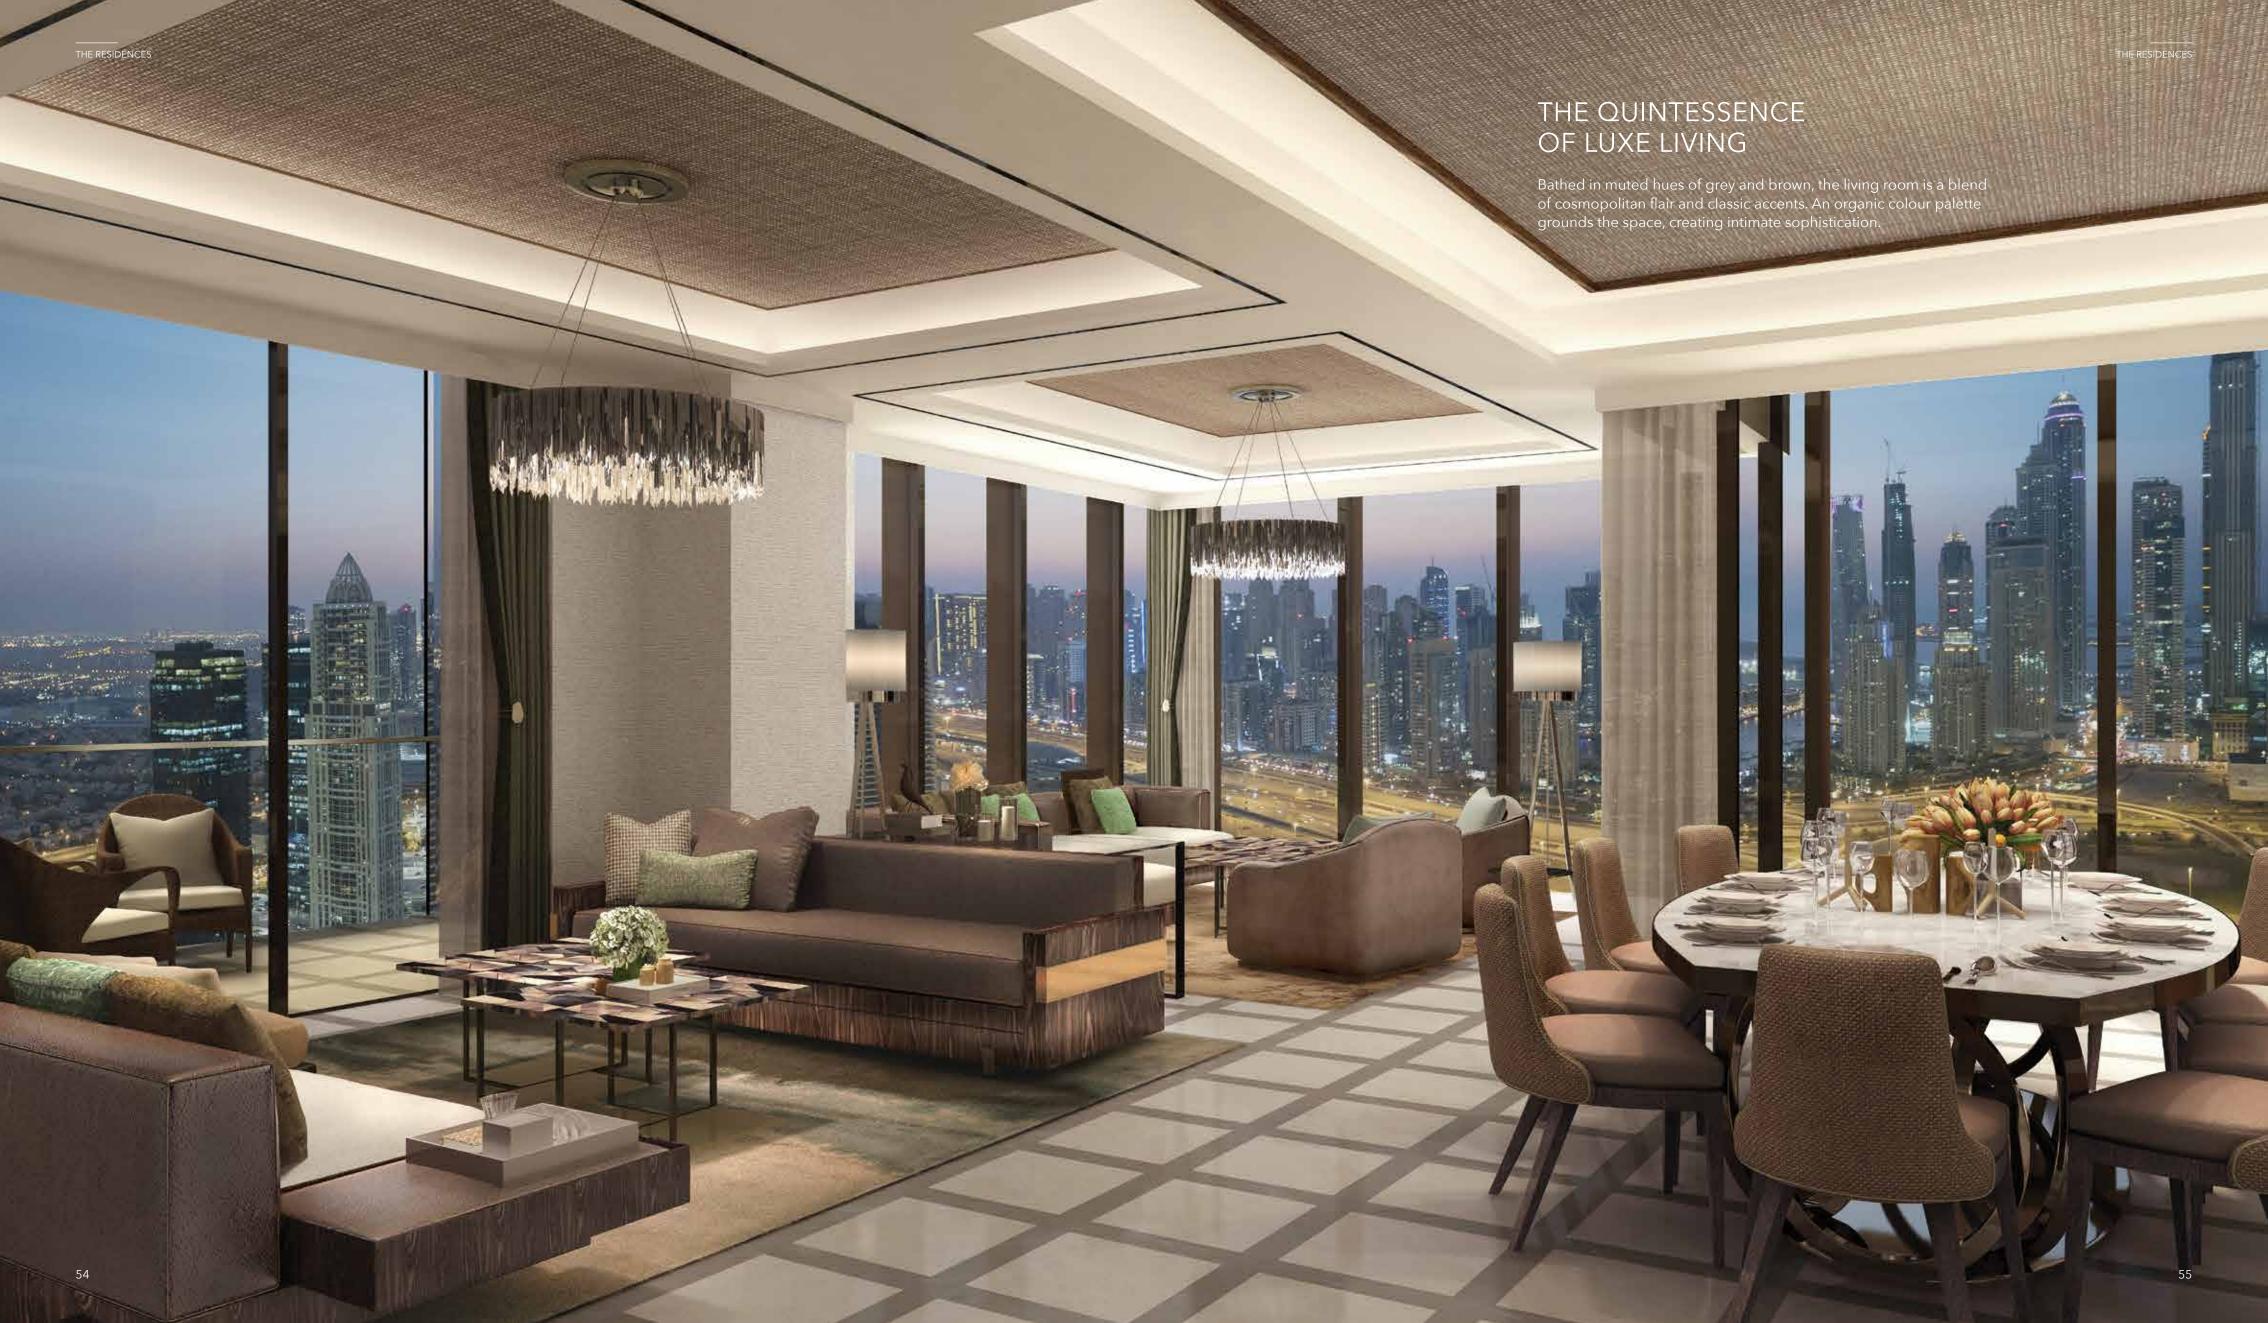

### ELEGANCE IS IN THE DETAILS

Framed by large panoramic floor-to-ceiling windows that open up to views of Jumeirah Lakes Towers, Emirates Hills, Dubai Marina and Downtown Dubai, the living room offers a perfect balance of warmth and tasteful luxury. These residences feature 3 metre clear ceiling heights, three-sided open balconies and terraces, as well as extraordinary glass pods that extend out of the building to offer the exclusivity of a private viewing deck floating above the city.

### MORE THAN WHAT MEETS THE EYE

Inviting in generous natural light, dramatic landscape windows frame the cityscape, creating a harmonious transition from indoors to outdoors. Every nook of the residences exudes an ambience that beautifully reflects individuality. Spacious living and dining areas create ideal spaces for entertainment.