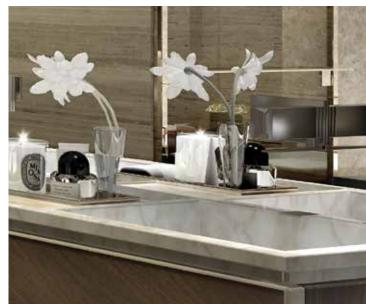

### CURATED CULINARY EXPRESSIONS

Incredible Italian designs with European appliances celebrate the various elements of the kitchen and allow easy access to everyday utilities, tucked away neatly in the wood veneer and glass cabinetry. Transparent glass-front shelves and metallic edging on the wood adds a stylish touch. Modern quartz stone adorns the kitchen countertops offering a clean and contemporary look. Ample natural light floods in through large full-length windows which open up to a dramatic view of the city, making it the perfect family kitchen.

### A BESPOKE OASIS

Kohler fittings, stunning faucets, remarkable fine-quality marble and a statement bathtub transform the bathroom within the Monogram Residences into a stylish retreat worthy of your time and attention. The abundance of space is enhanced by colossal integrated vanity mirrors that adorn the bathroom and the separate standing shower. A separate closet and indulgent powder room are designed to pamper.