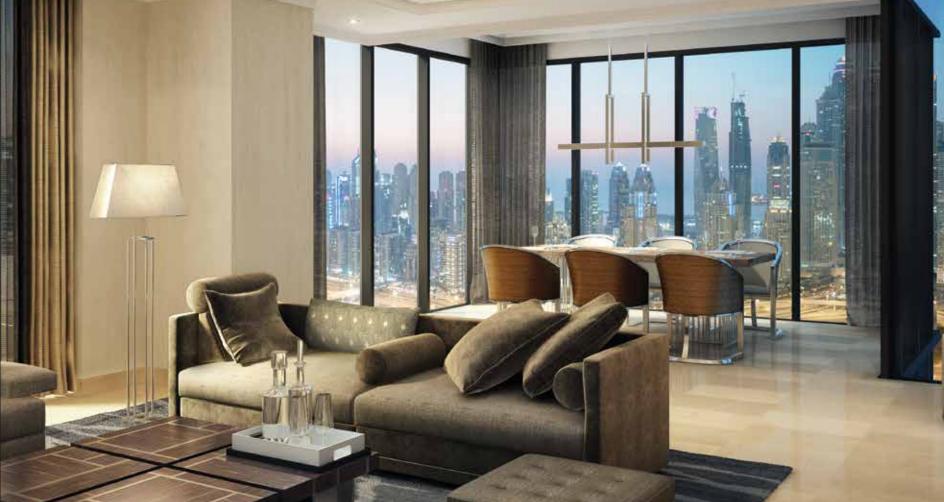

### ELEGANCE IS IN THE DETAILS

Framed by large panoramic floor-to-ceiling windows that open up to views of Jumeirah Lakes Towers, Emirates Hills, Dubai Marina and Downtown Dubai, the living room offers a perfect balance of warmth and tasteful luxury. These residences feature 3 metre clear ceiling heights, three-sided open balconies and terraces, as well as extraordinary glass pods that extend out of the building to offer the exclusivity of a private viewing deck floating above the city.

### MORE THAN WHAT MEETS THE EYE

Inviting in generous natural light, dramatic landscape windows frame the cityscape, creating a harmonious transition from indoors to outdoors. Every nook of the residences exudes an ambience that beautifully reflects individuality. Spacious living and dining areas create ideal spaces for entertainment.