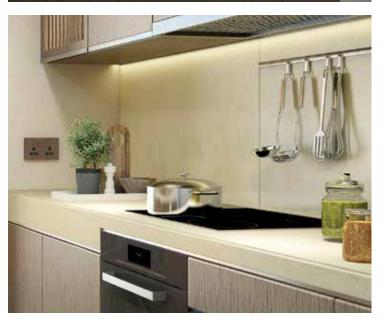

### CURATED CULINARY EXPRESSIONS

Incredible Italian designs with European appliances celebrate the various elements of the kitchen and allow easy access to everyday utilities, tucked away neatly in the wood veneer and glass cabinetry. Transparent glass-front shelves and metallic edging on the wood adds a stylish touch. Modern quartz stone adorns the kitchen countertops offering a clean and contemporary look. Ample natural light floods in through large full-length windows which open up to a dramatic view of the city, making it the perfect family kitchen.

### CHARACTERFUL CULINARY STATIONS

A space filled with a textural blend of classic and contemporary, the kitchen is designed to simplify the everyday. Quality and functionality take precedence, which is highlighted through thoughtfully designed cabinetry and integrated European appliances such as refrigerator, dishwasher and gas with oven. Modern quartz stone countertops allow for an integrated sink in the same material for a seamless look.