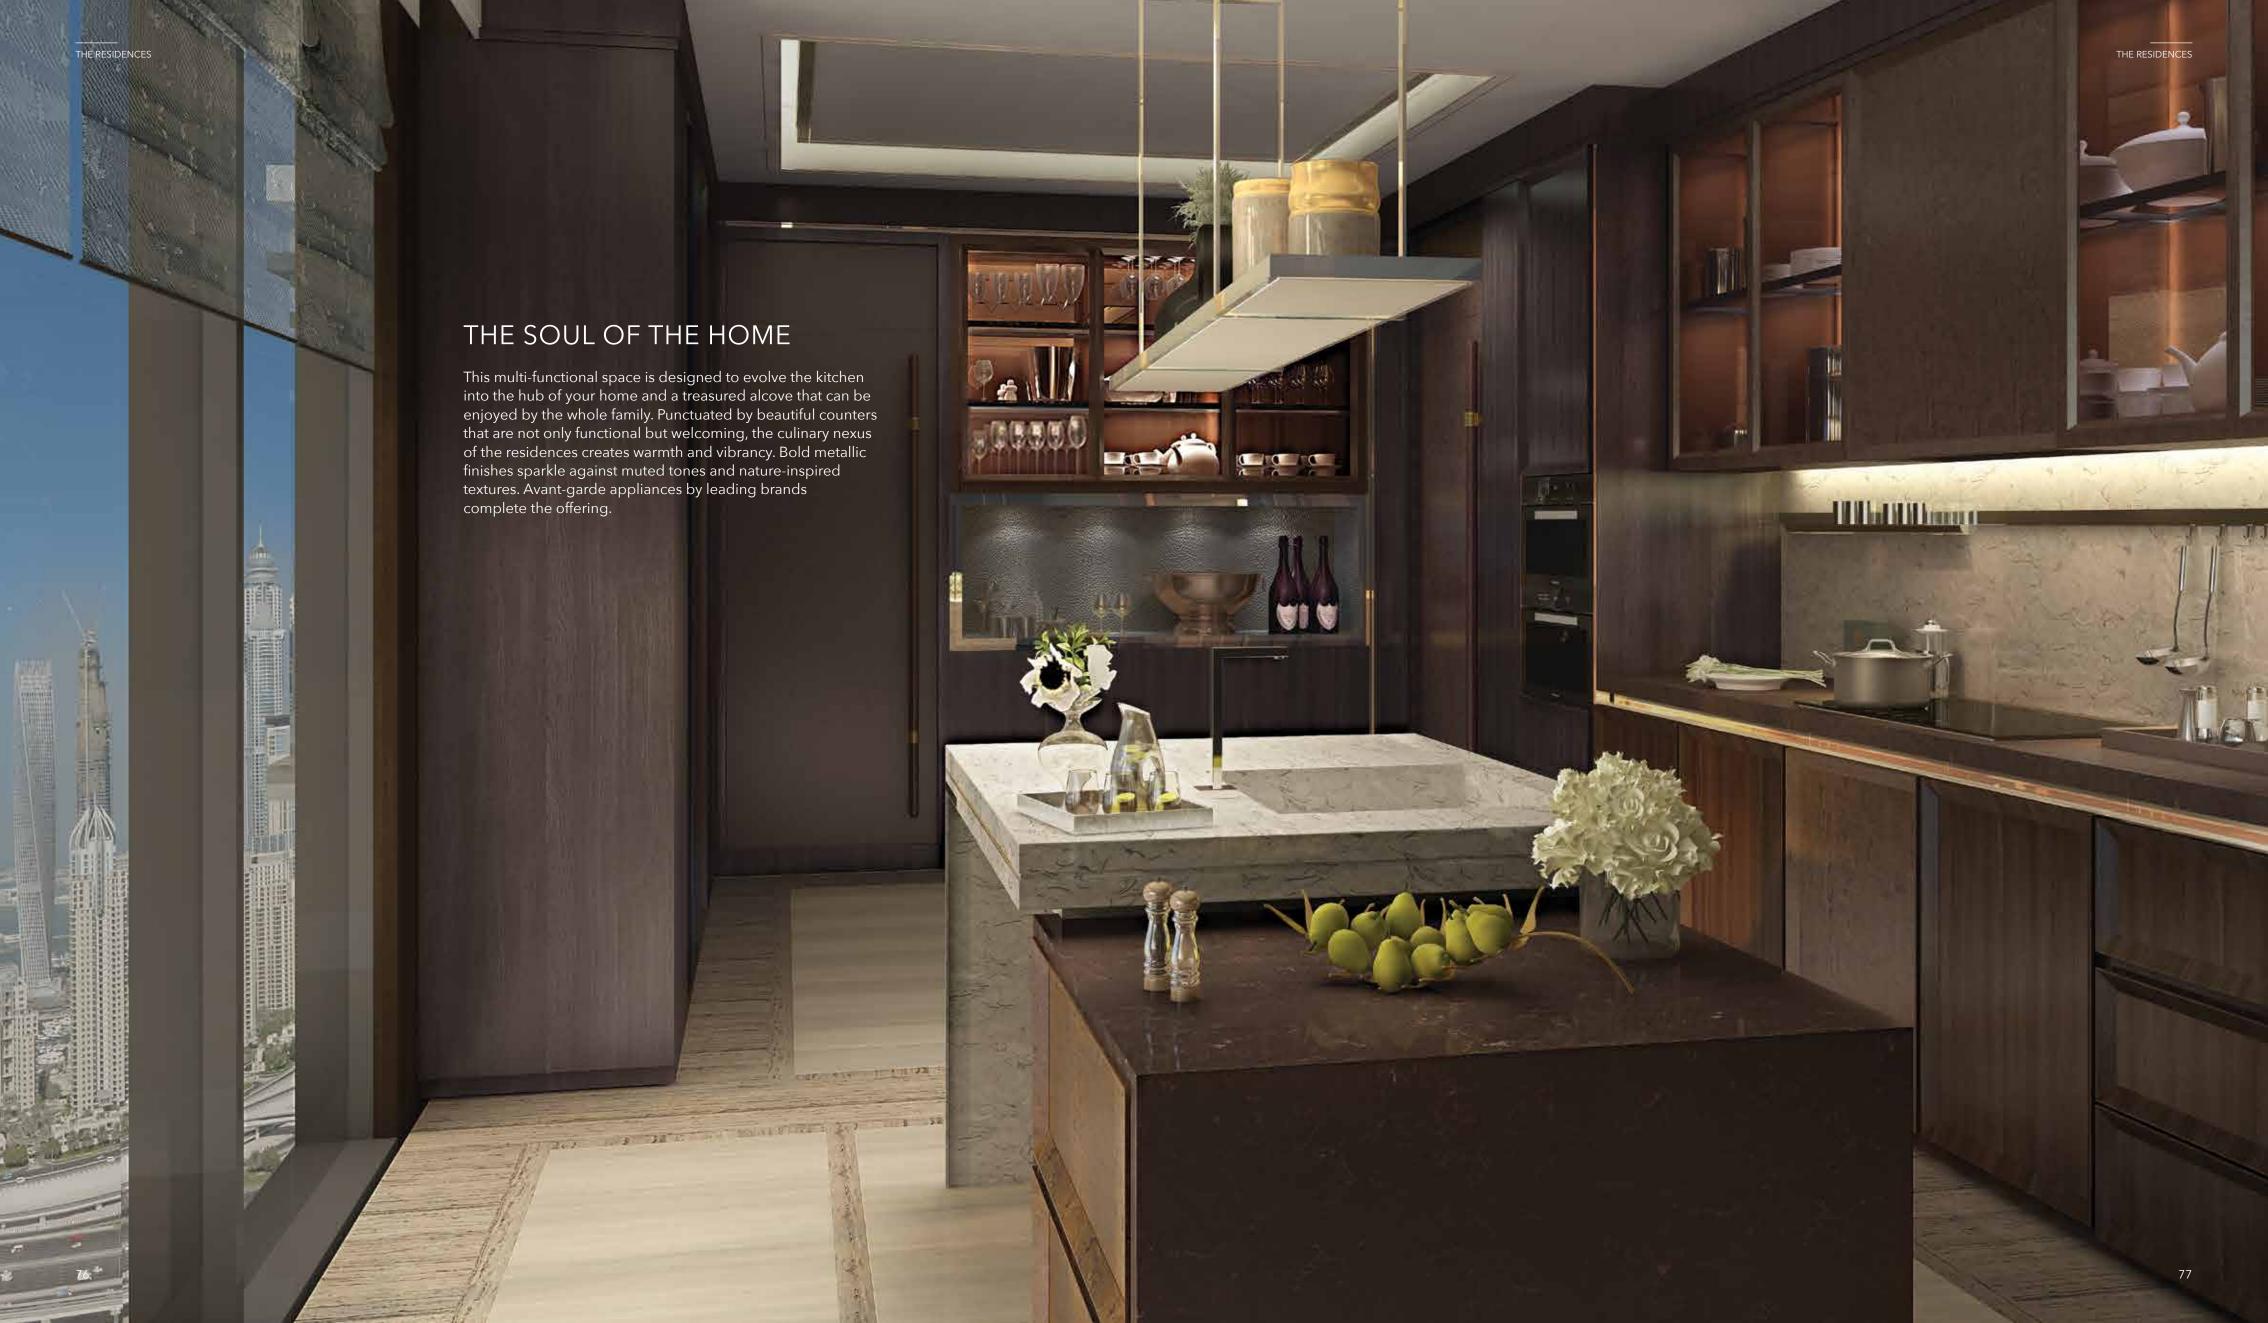

### CURATED CULINARY EXPRESSIONS

Incredible Italian designs with European appliances celebrate the various elements of the kitchen and allow easy access to everyday utilities, tucked away neatly in the wood veneer and glass cabinetry. Transparent glass-front shelves and metallic edging on the wood adds a stylish touch. Modern quartz stone adorns the kitchen countertops offering a clean and contemporary look. Ample natural light floods in through large full-length windows which open up to a dramatic view of the city, making it the perfect family kitchen.