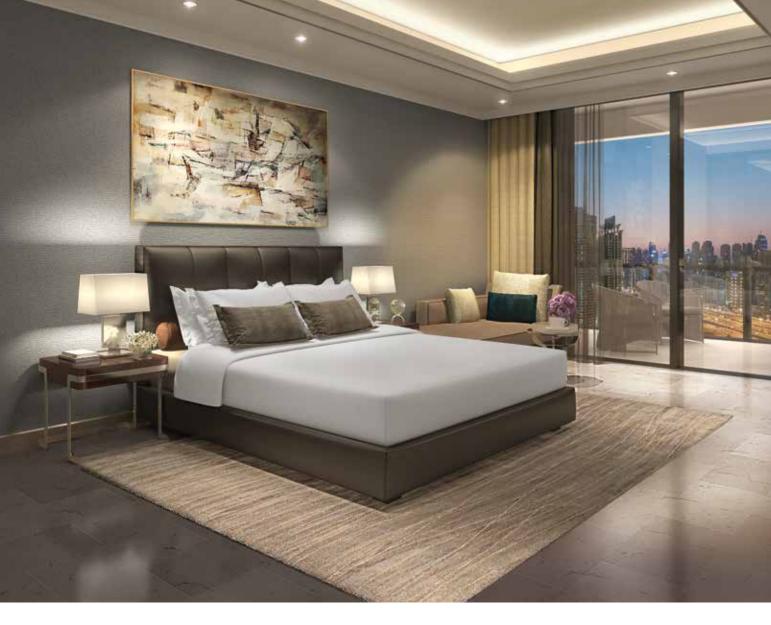

### A COVE OF RELAXATION

Smooth finishes, clean lines and ergonomic interiors define each of the three-bedroom Monogram Residences. The master bedroom spans to 26 sqm and ensuite bedrooms between 18 and 23 sqm each. Remarkably spacious, the bedrooms are equipped with well-appointed bathrooms and flexible storage spaces that make every day extraordinary.