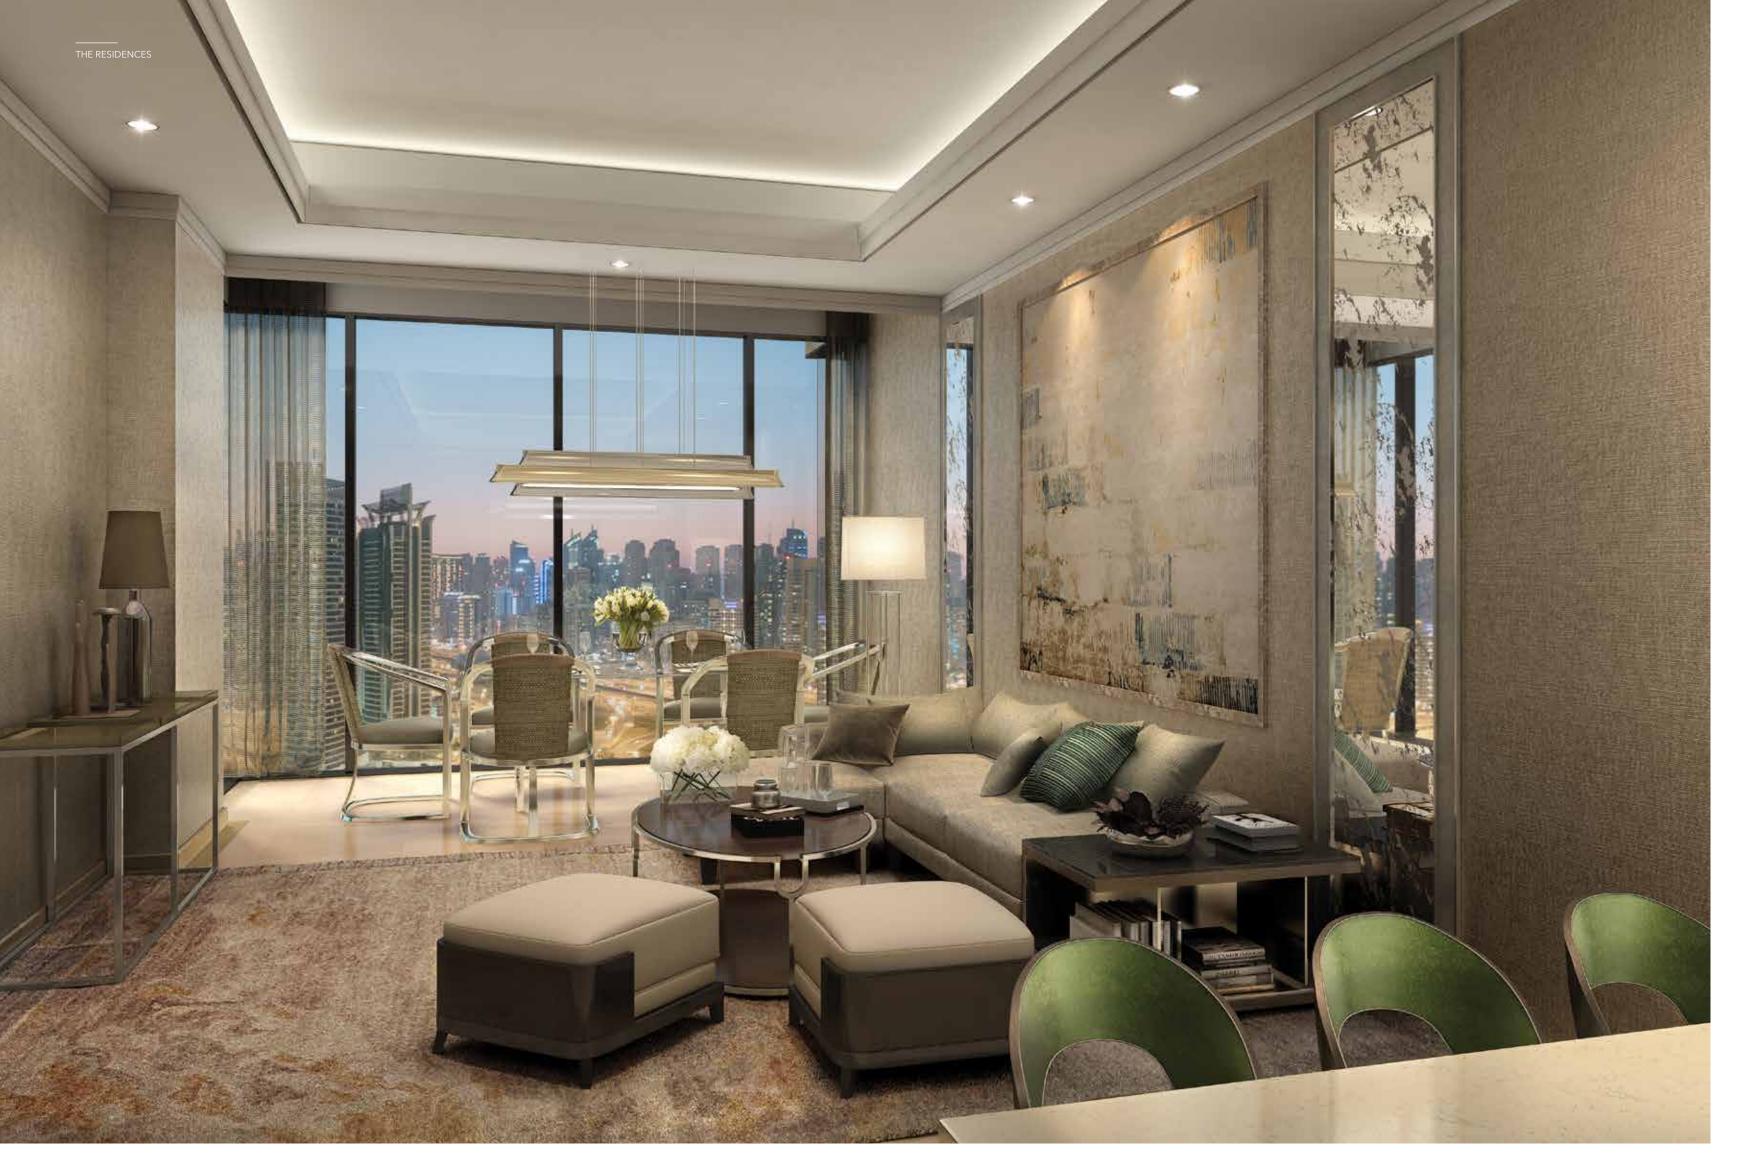

### ELEGANCE IS IN THE DETAILS

Framed by large panoramic floor-to-ceiling windows that open up to views of Jumeirah Lakes Towers, Emirates Hills, Dubai Marina and Downtown Dubai, the living room offers a perfect balance of warmth and tasteful luxury. These residences feature 3 metre clear ceiling heights, three-sided open balconies and terraces, as well as extraordinary glass pods that extend out of the building to offer the exclusivity of a private viewing deck floating above the city.