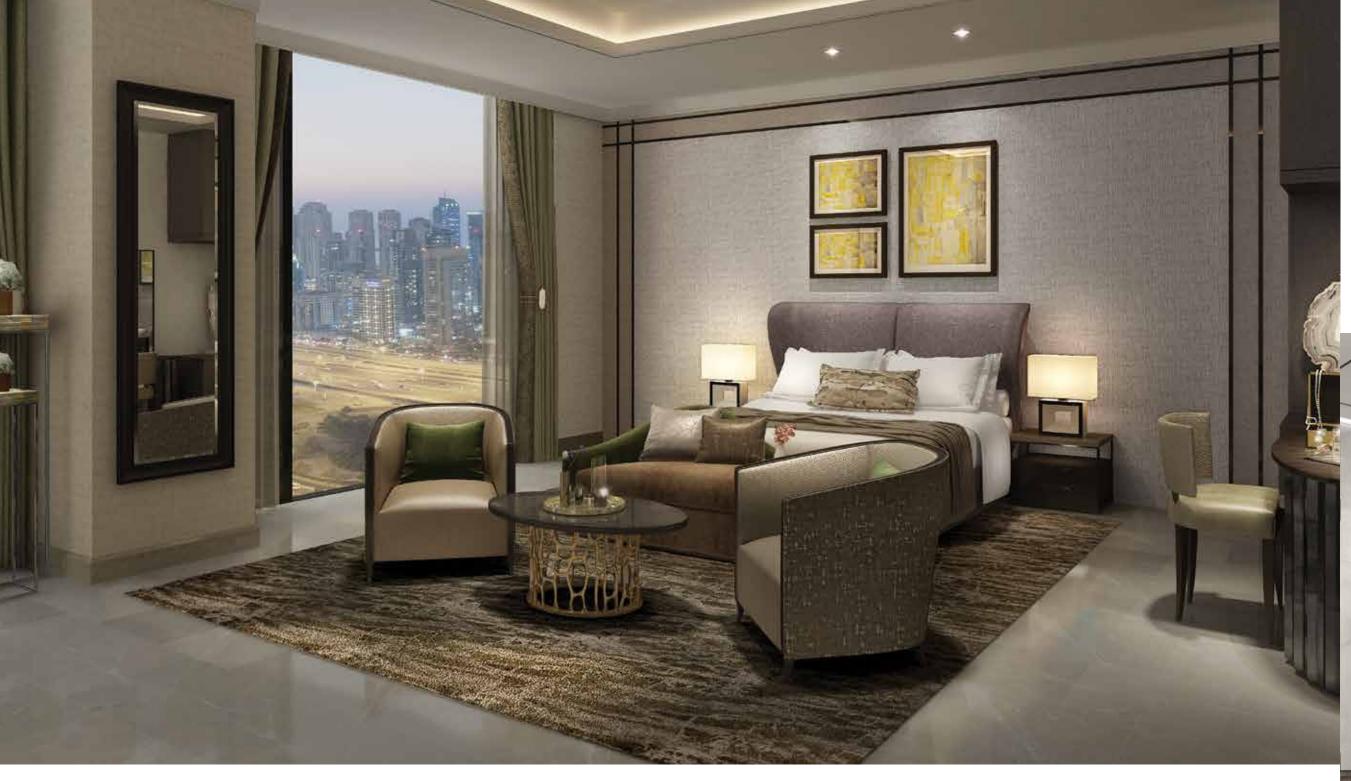

### ELEGANCE IS IN THE DETAILS

Framed by large panoramic floor-to-ceiling windows that open up to views of Jumeirah Lakes Towers, Emirates Hills, Dubai Marina and Downtown Dubai, the living room offers a perfect balance of warmth and tasteful luxury. These residences feature 3 metre clear ceiling heights, three-sided open balconies and terraces, as well as extraordinary glass pods that extend out of the building to offer the exclusivity of a private viewing deck floating above the city.

### ELEGANT URBAN ALCOVE

Minimalism is the theme that runs across the bedrooms at the Autograph Residence. Soft ambient light, subtle textures and a sense of calm envelop each of the master bedrooms which are an average size of 26 sqm and ensuite bedrooms with an average size of between 19 and 24 sqm. The spacious rooms can also accommodate workstations and lounge areas, while floor-to-ceiling windows stand as grand gestures in the bedroom.