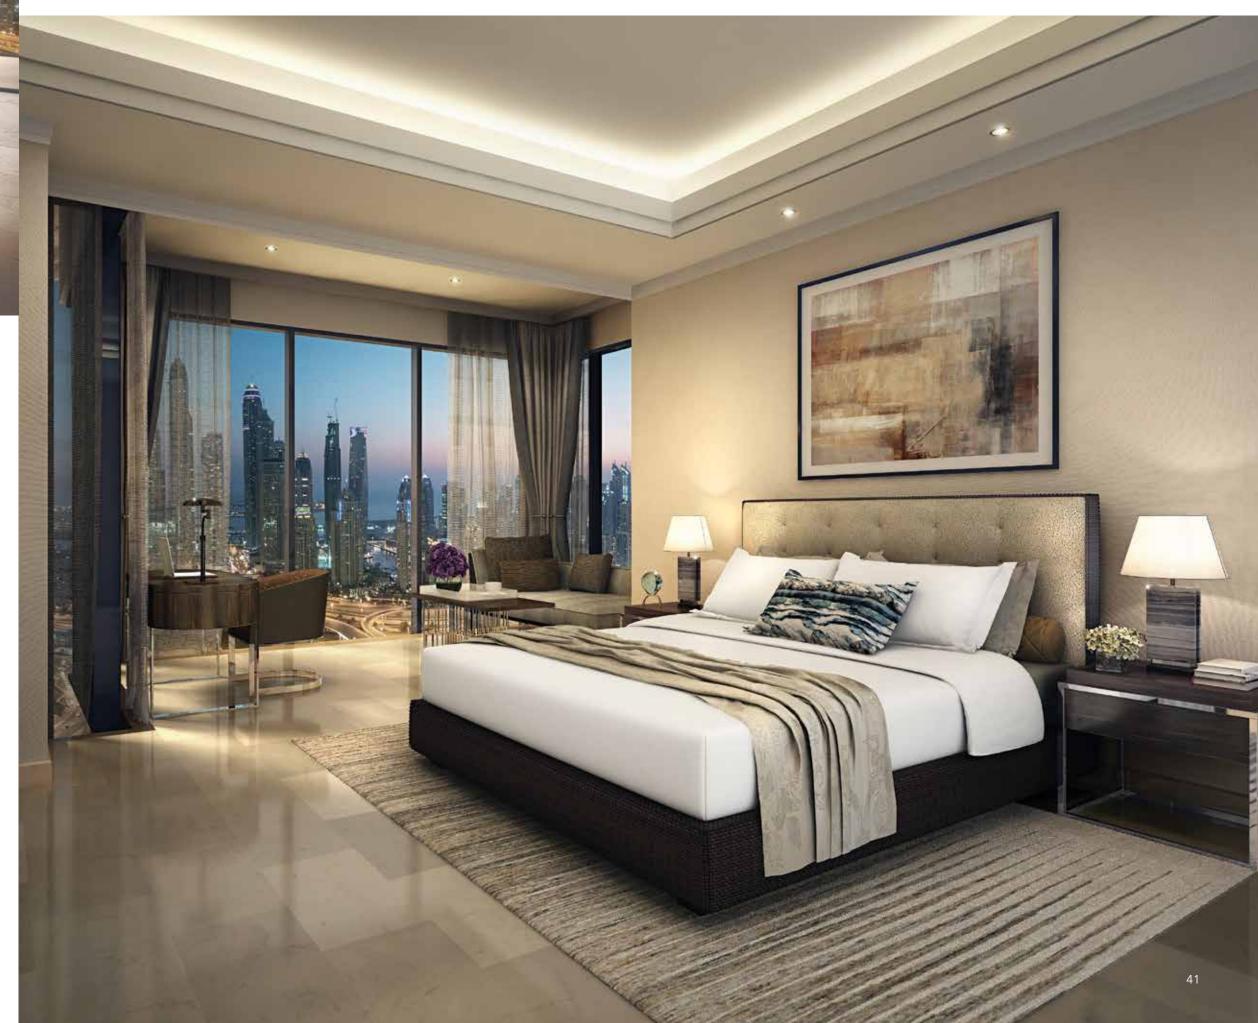

### ELEGANT URBAN ALCOVE

Minimalism is the theme that runs across the bedrooms at the Autograph Residence. Soft ambient light, subtle textures and a sense of calm envelop each of the master bedrooms which are an average size of 26 sqm and ensuite bedrooms with an average size of between 19 and 24 sqm. The spacious rooms can also accommodate workstations and lounge areas, while floor-to-ceiling windows stand as grand gestures in the bedroom.