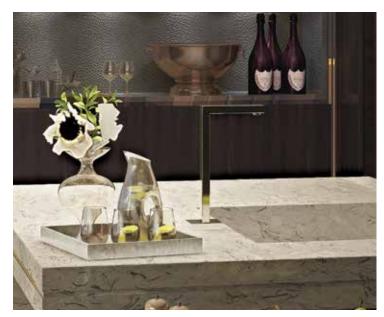

### CHARACTERFUL CULINARY STATIONS

A space filled with a textural blend of classic and contemporary, the kitchen is designed to simplify the everyday. Quality and functionality take precedence, which is highlighted through thoughtfully designed cabinetry and integrated European appliances such as refrigerator, dishwasher and gas with oven. Modern quartz stone countertops allow for an integrated sink in the same material for a seamless look.

### REFRESHING SUITE

Drawing inspiration from nature, the organic design infuses the opulent vanity space with a calming vibe. Smooth lines, fine marble and bespoke details add a touch of elegance, inspiring a feeling of self-indulgence in the midst of a fast-paced lifestyle. Large bathtubs and unique faucets make striking, sculptural installations that add a touch of exclusivity. A standalone powder room and an attached walk-in closet in the master bathroom complete the offering.