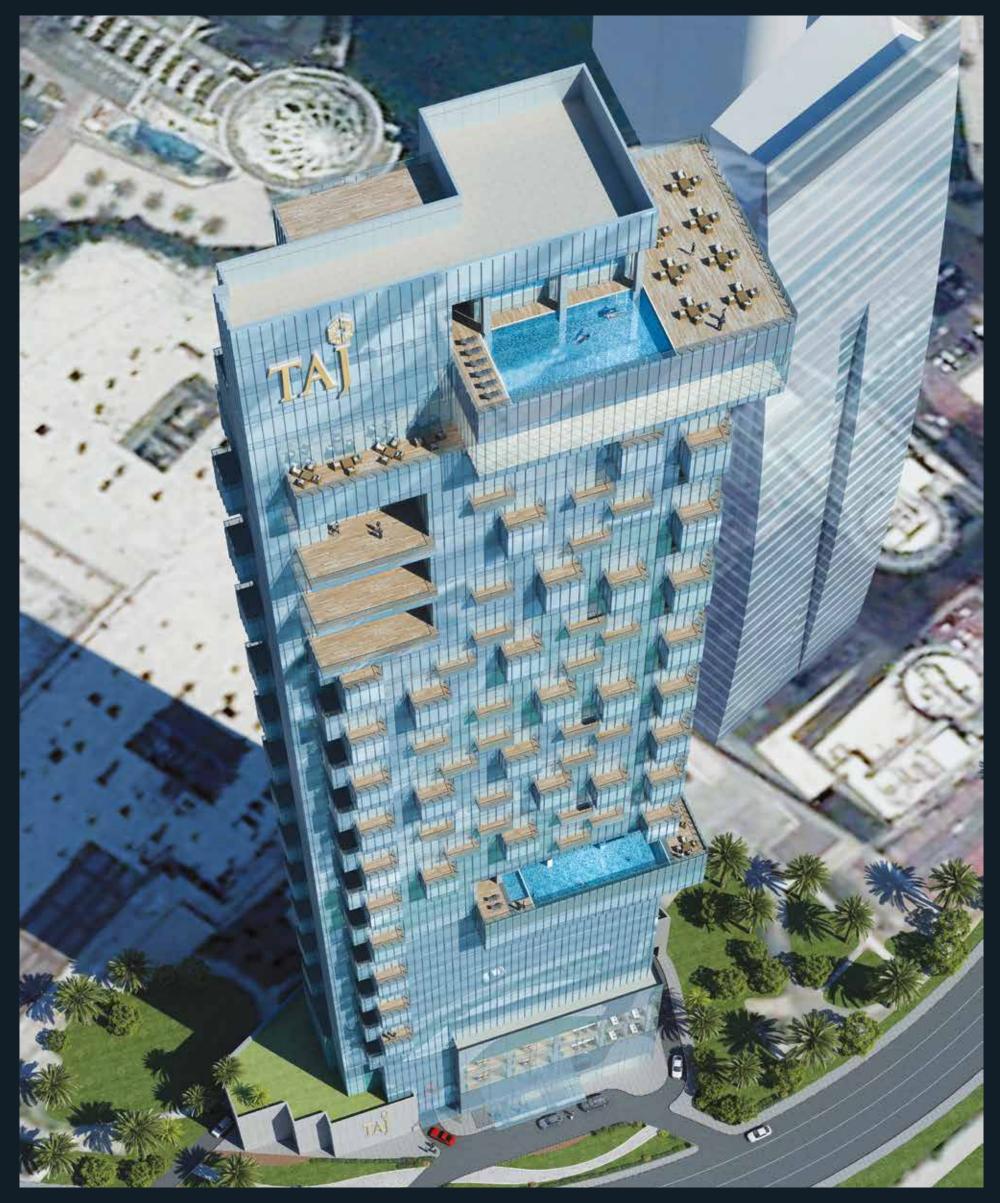

## AN ARCHITECTURAL MARVEL

The Residences at Jumeirah Lakes Towers, enjoying pride of place on the upper floors of the Taj hotel, feature a collection of 77 stylish abodes fittingly named Monogram, Autograph and Signature. A tribute to understated luxury and design that goes beyond convention, this fascinating superstructure features glass pods that extend outward offering a top-to-bottom view of the city.

Each apartment features a panoramic glass pod, sky terrace or balcony designed to amplify the stunning city views.

### ELEGANCE IS IN THE DETAILS

Framed by large panoramic floor-to-ceiling windows that open up to views of Jumeirah Lakes Towers, Emirates Hills, Dubai Marina and Downtown Dubai, the living room offers a perfect balance of warmth and tasteful luxury. These residences feature 3 metre clear ceiling heights, three-sided open balconies and terraces, as well as extraordinary glass pods that extend out of the building to offer the exclusivity of a private viewing deck floating above the city.