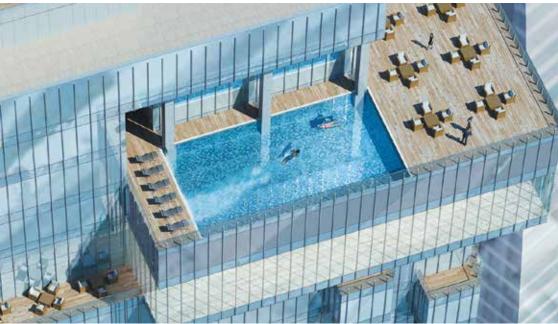

### Lifestyle Facilities

- Exquisitely designed temperature-controlled swimming pool
- Fitness centre with steam room
- Yoga room
- Meditation room
- Two treatment room
- Large multi-purpose room for any kind of event
- Chic common space interiors
- Valet parking
- Round-the-clock maintenance crev

# THE PATH TO RELAX AND ENERGISE

The need to unwind is imperative in today's fast-paced world. Encouraging the quality of life, residents will enjoy premium on-site recreational facilities including a fitness centre complete with sauna and steam room, a yoga room and two rooms for private massages and treatments. The multi-purpose room is ideal for intimate gatherings and celebrations. Evoking a sense of calm, the azure rooftop pool and bordering pool deck looks out at the picturesque skyline of this famed city of superlatives.