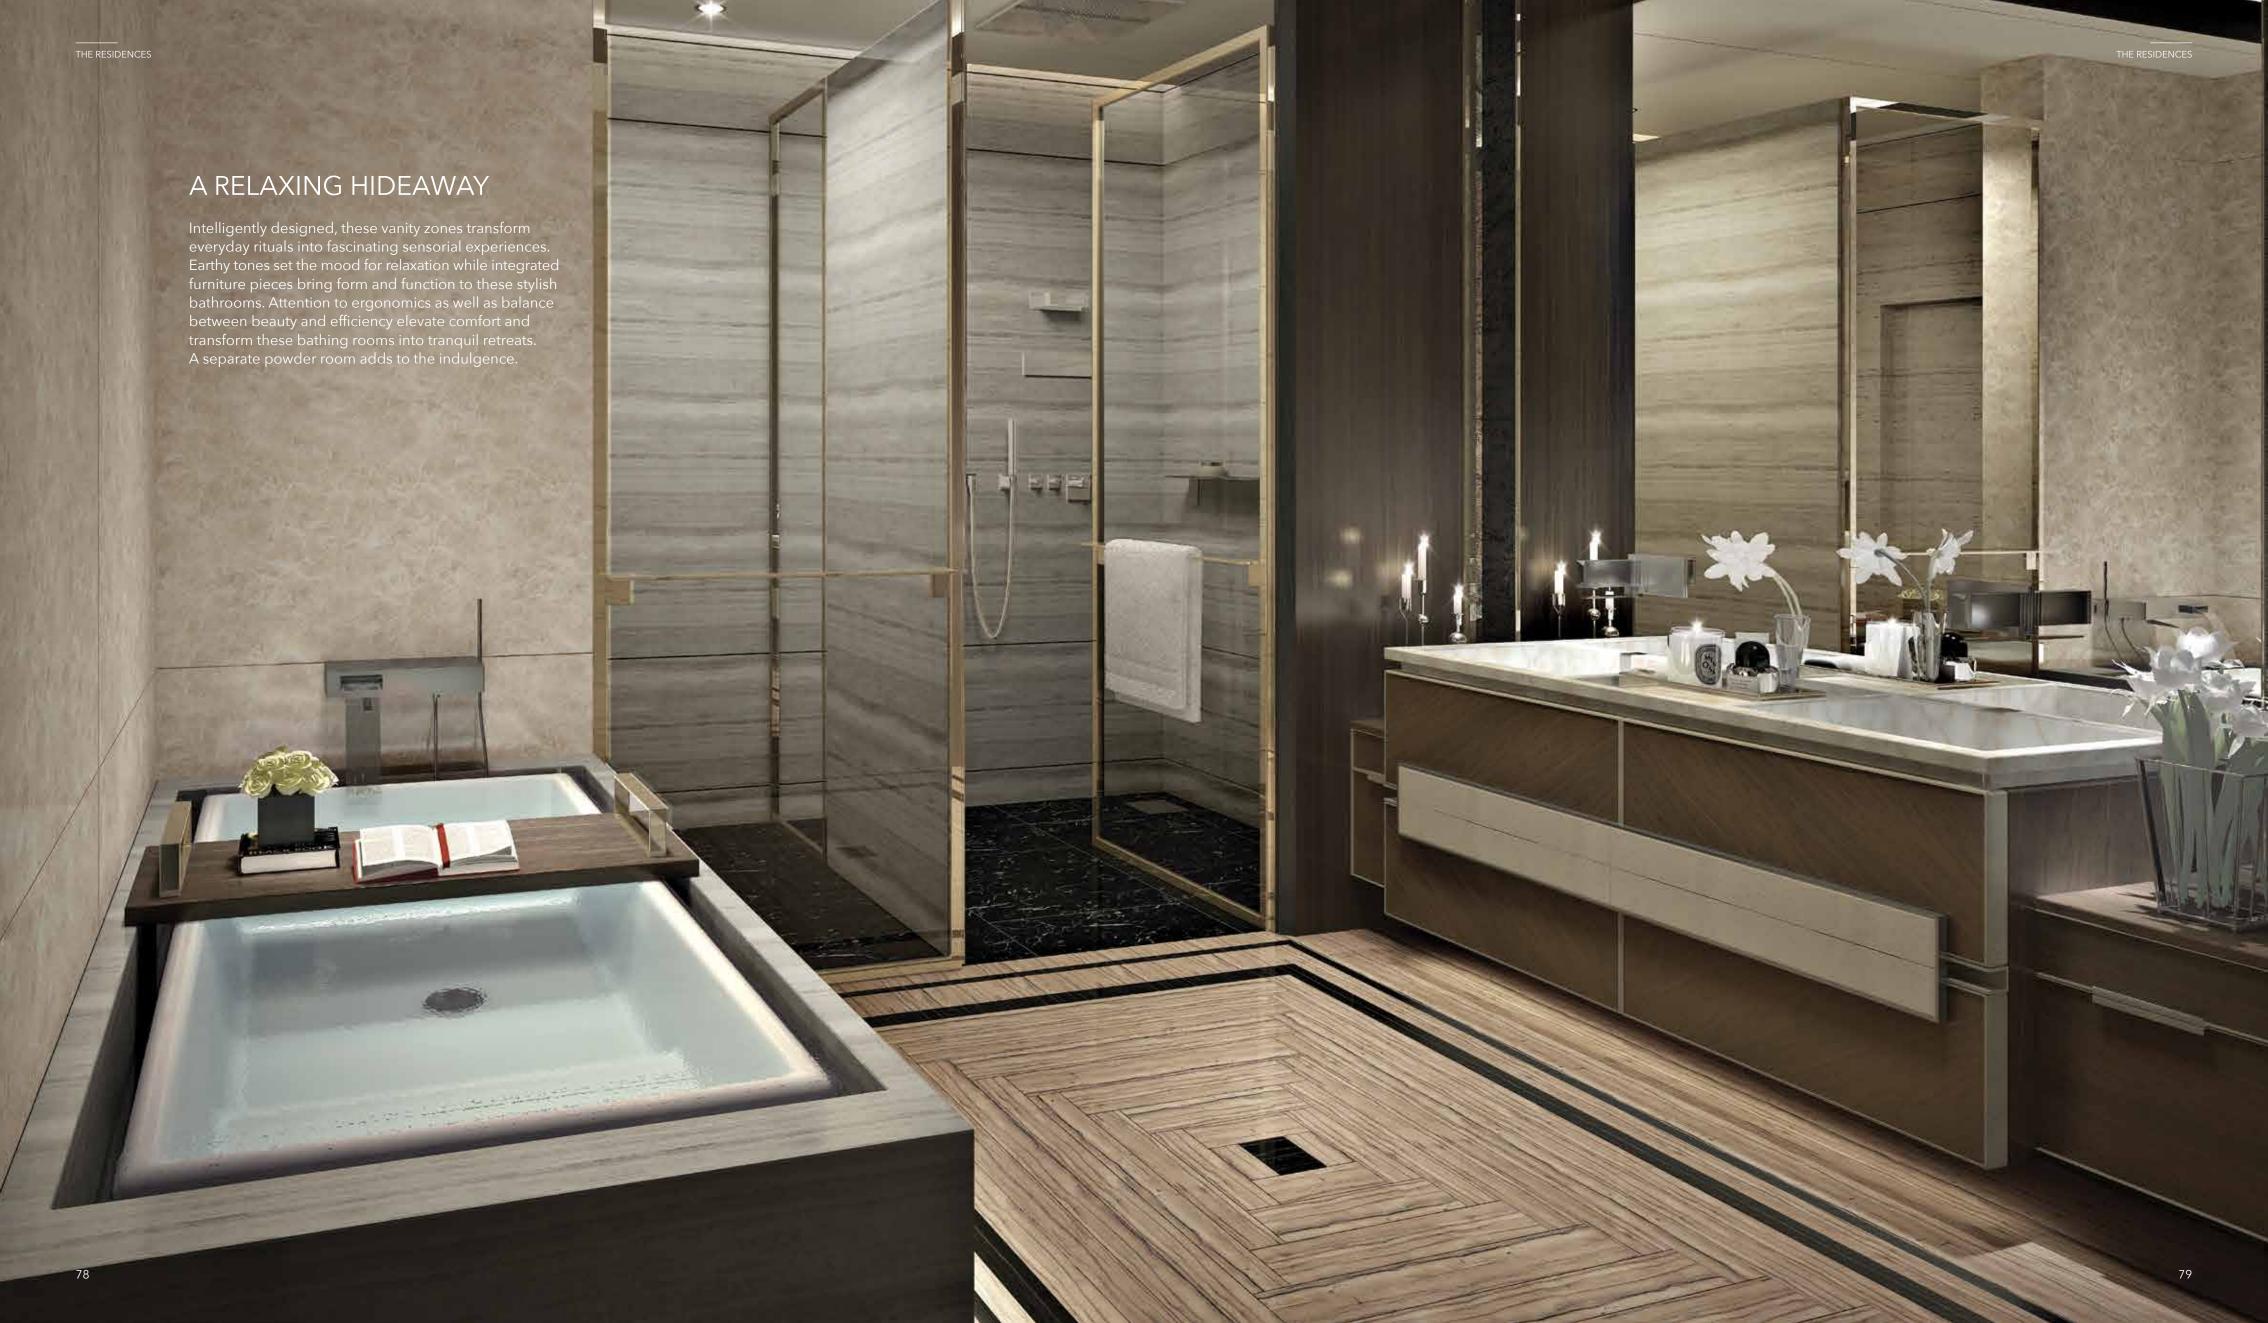

### A BESPOKE OASIS

Kohler fittings, stunning faucets, remarkable fine-quality marble and a statement bathtub transform the bathroom within the Monogram Residences into a stylish retreat worthy of your time and attention. The abundance of space is enhanced by colossal integrated vanity mirrors that adorn the bathroom and the separate standing shower. A separate closet and indulgent powder room are designed to pamper.