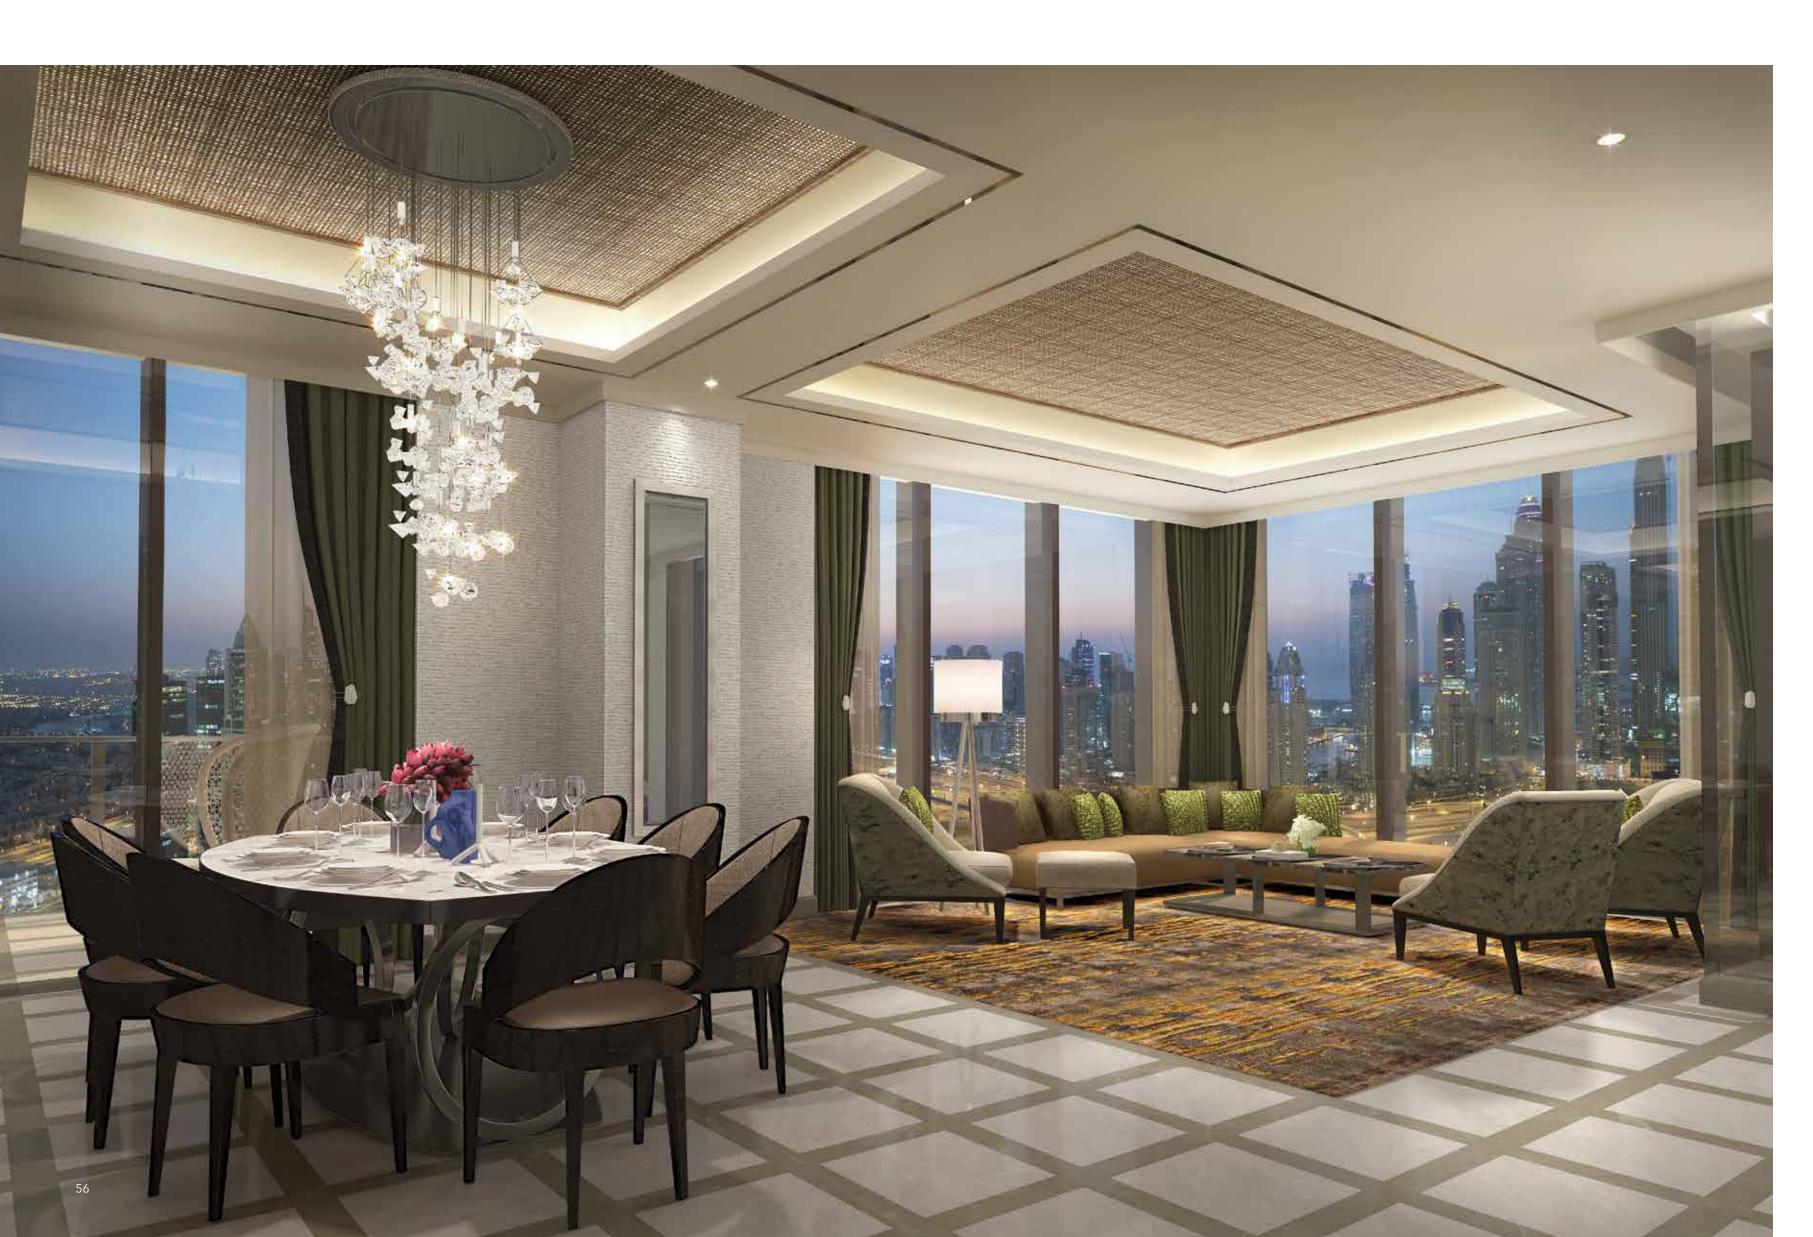

### MORE THAN WHAT MEETS THE EYE

Inviting in generous natural light, dramatic landscape windows frame the cityscape, creating a harmonious transition from indoors to outdoors. Every nook of the residences exudes an ambience that beautifully reflects individuality. Spacious living and dining areas create ideal spaces for entertainment.

### ELEGANT URBAN ALCOVE

Minimalism is the theme that runs across the bedrooms at the Autograph Residence. Soft ambient light, subtle textures and a sense of calm envelop each of the master bedrooms which are an average size of 26 sqm and ensuite bedrooms with an average size of between 19 and 24 sqm. The spacious rooms can also accommodate workstations and lounge areas, while floor-to-ceiling windows stand as grand gestures in the bedroom.