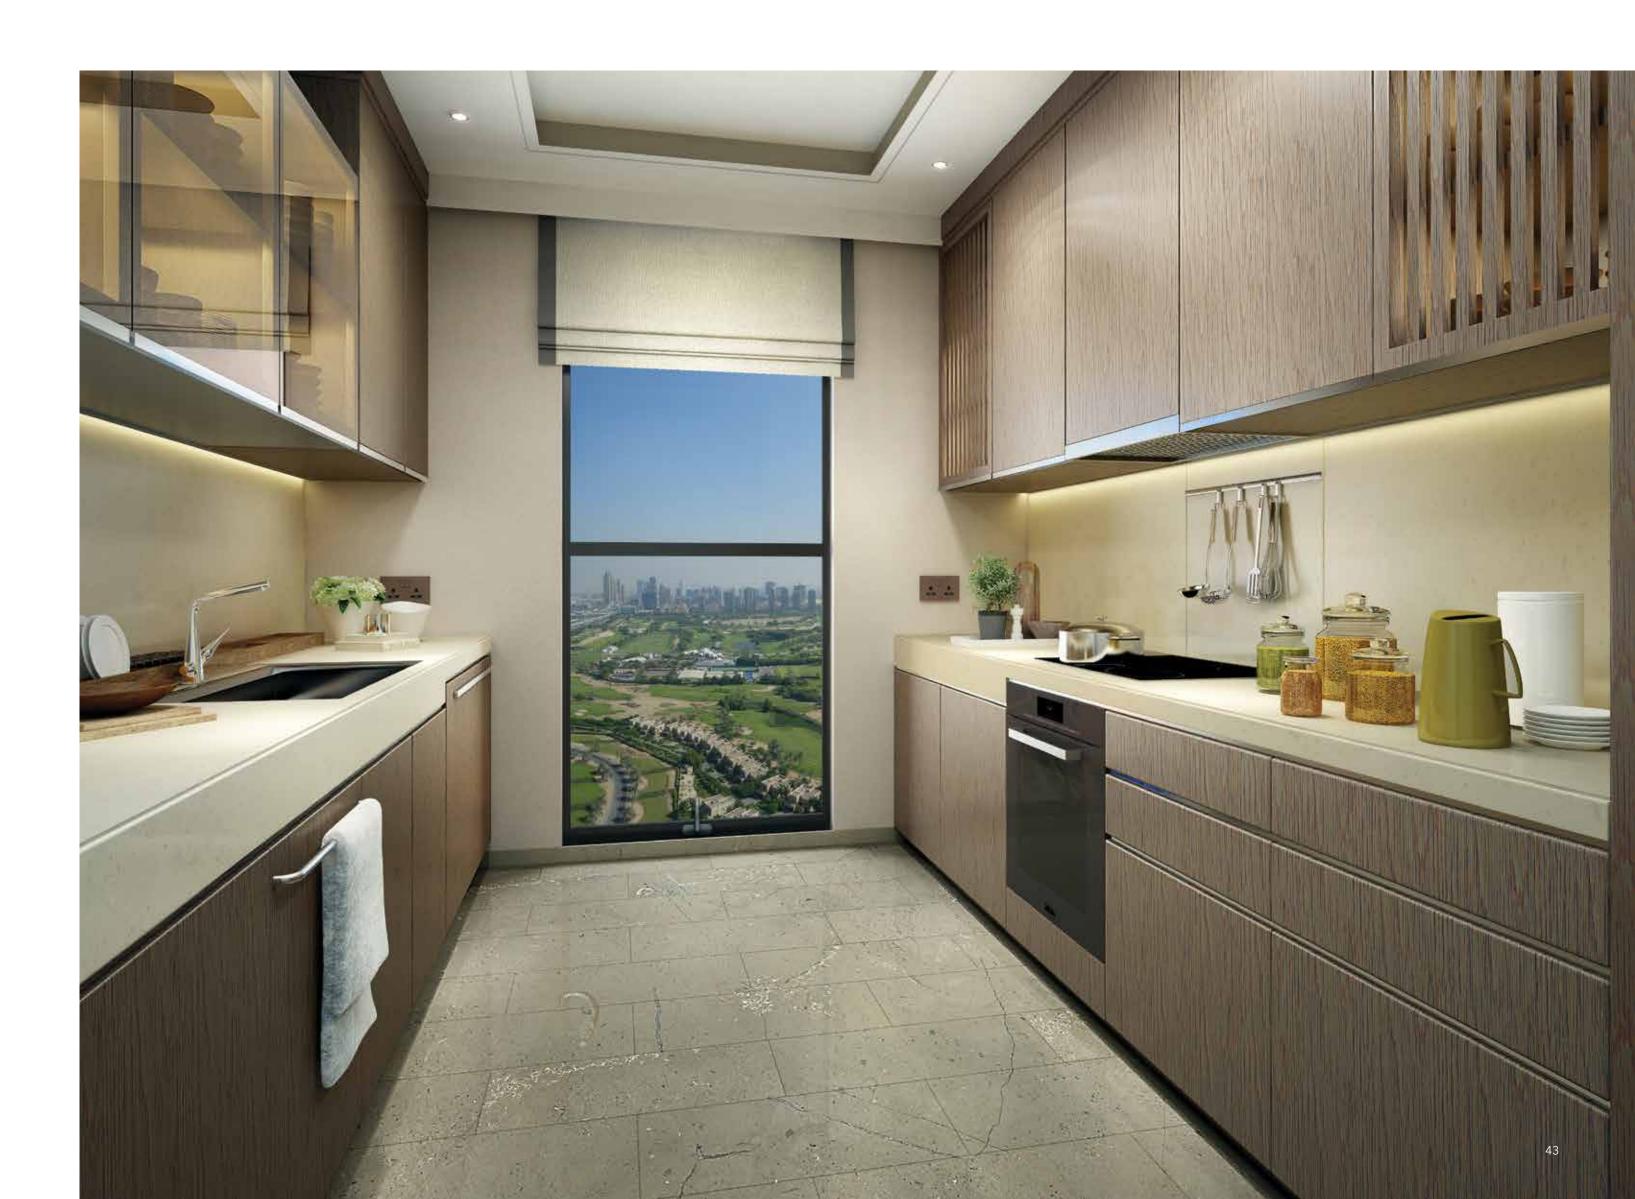

### CURATED CULINARY EXPRESSIONS

Incredible Italian designs with European appliances celebrate the various elements of the kitchen and allow easy access to everyday utilities, tucked away neatly in the wood veneer and glass cabinetry. Transparent glass-front shelves and metallic edging on the wood adds a stylish touch. Modern quartz stone adorns the kitchen countertops offering a clean and contemporary look. Ample natural light floods in through large full-length windows which open up to a dramatic view of the city, making it the perfect family kitchen.