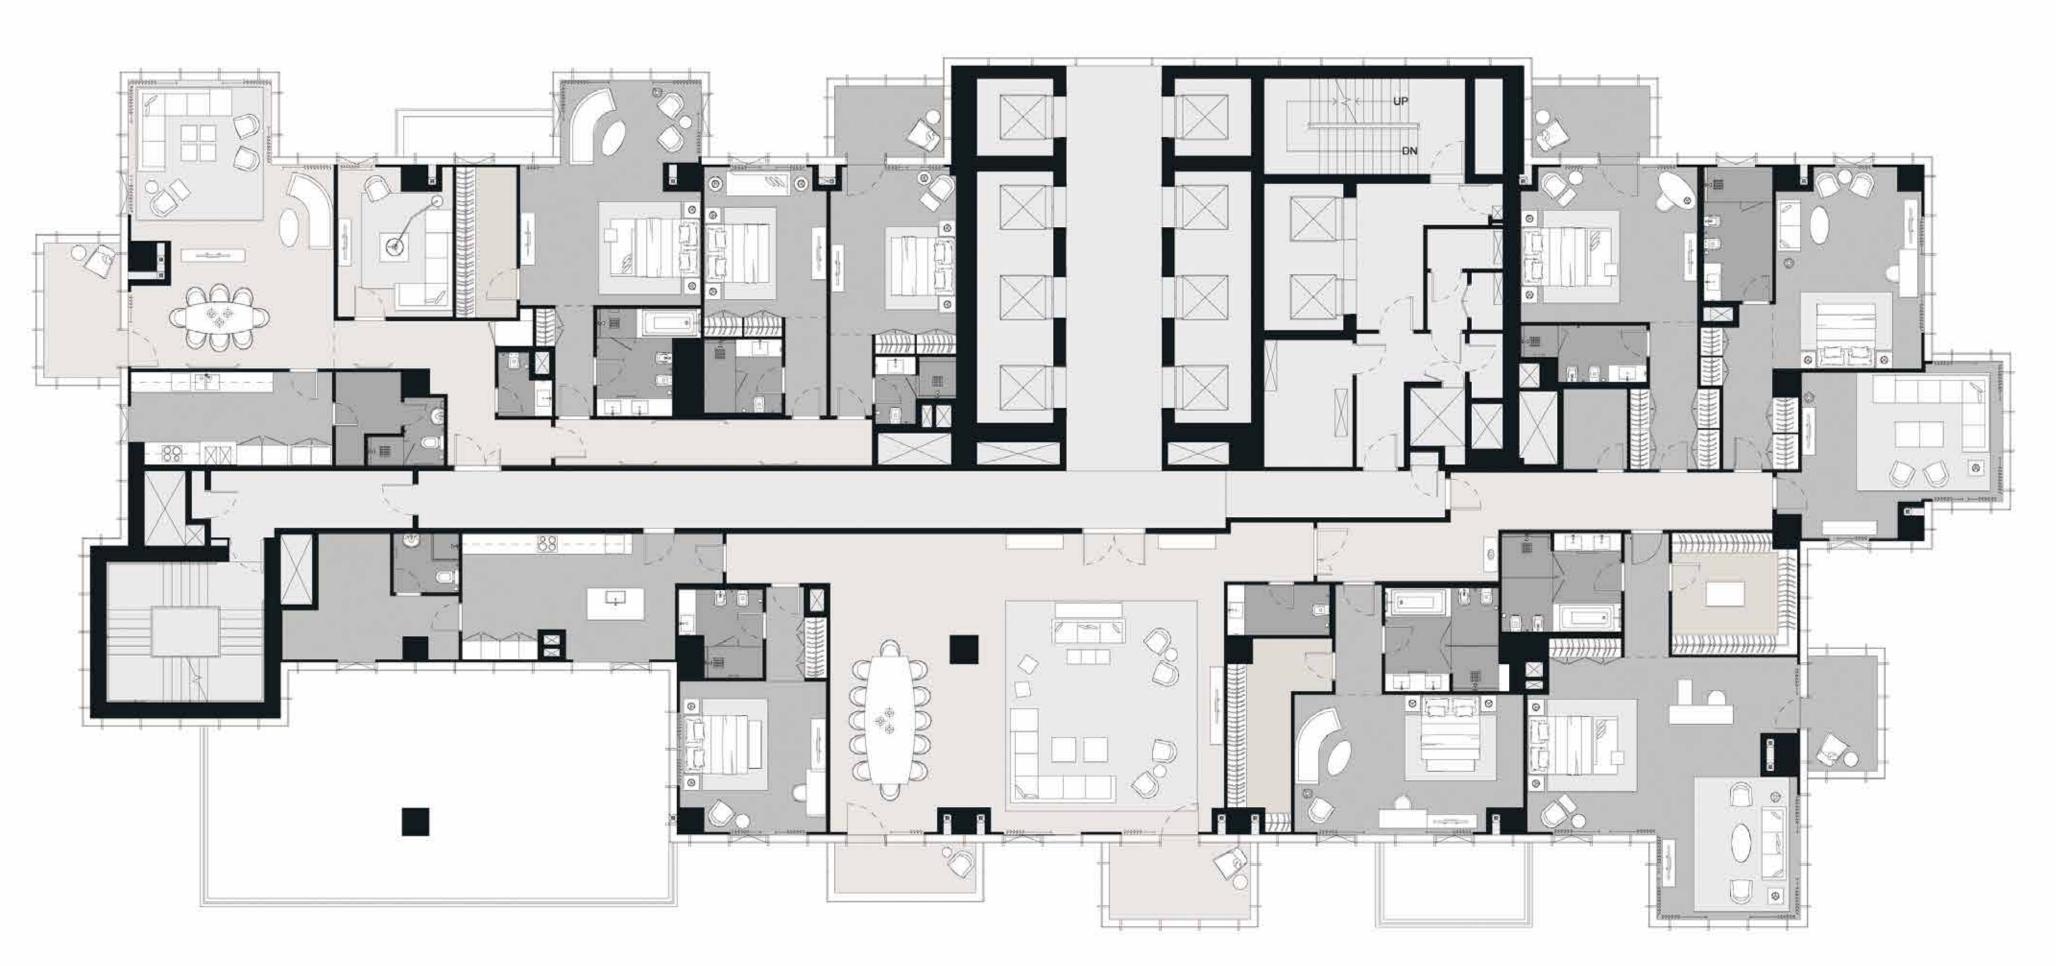

## AN ARCHITECTURAL MARVEL

The Residences at Jumeirah Lakes Towers, enjoying pride of place on the upper floors of the Taj hotel, feature a collection of 77 stylish abodes fittingly named Monogram, Autograph and Signature. A tribute to understated luxury and design that goes beyond convention, this fascinating superstructure features glass pods that extend outward offering a top-to-bottom view of the city.

#### THE SIGNATURE COLLECTION

6 units in total - floors 37 to 42 which consist of 3 full floors of Penthouses on levels 37, 39 and 41 and one Signature 5 bedroom apartment (facing Sheikh Zayed Road, Dubai Marina and Jumeirah Beach Residences) on floor 38, 40 and 42 each.

#### THE AUTOGRAPH COLLECTION

21 units in total - of which 18 units are located on level 31 to 36 (each floor has only three units), six floors with 3/4/5 bedroom apartments with an average size 3 bedroom of 280 sqm & average size 4/5 bedrooms of 406.37 sqm. Balance 3 units are located on level 38, 40 & 42 with a 3 bedroom apartment on each floor (facing Emirates Hills & JLT Lake) with an average size of 283.63 sqm.

#### THE MONOGRAM COLLECTION

53 units in total - floors 20 to 30, 11 floors with 2 & 3 bedroom apartments with an average size of 2 bedrooms of 139.2 sqm & 3 bedrooms of 226 sqm. One floor has 3 units and the remaining ten floors have 5 units.