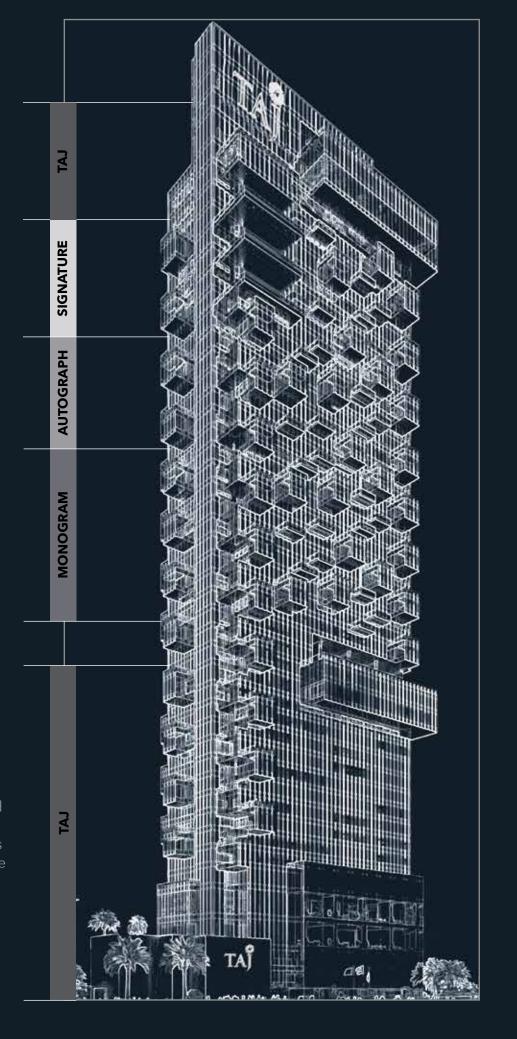

## AN ARCHITECTURAL MARVEL

The Residences at Jumeirah Lakes Towers, enjoying pride of place on the upper floors of the Taj hotel, feature a collection of 77 stylish abodes fittingly named Monogram, Autograph and Signature. A tribute to understated luxury and design that goes beyond convention, this fascinating superstructure features glass pods that extend outward offering a top-to-bottom view of the city.

#### THE SIGNATURE COLLECTION

6 units in total - floors 37 to 42 which consist of 3 full floors of Penthouses on levels 37, 39 and 41 and one Signature 5 bedroom apartment (facing Sheikh Zayed Road, Dubai Marina and Jumeirah Beach Residences) on floor 38, 40 and 42 each.

#### THE AUTOGRAPH COLLECTION

21 units in total - of which 18 units are located on level 31 to 36 (each floor has only three units), six floors with 3/4/5 bedroom apartments with an average size 3 bedroom of 280 sqm & average size 4/5 bedrooms of 406.37 sqm. Balance 3 units are located on level 38, 40 & 42 with a 3 bedroom apartment on each floor (facing Emirates Hills & JLT Lake) with an average size of 283.63 sqm.

#### THE MONOGRAM COLLECTION

53 units in total - floors 20 to 30, 11 floors with 2 & 3 bedroom apartments with an average size of 2 bedrooms of 139.2 sqm & 3 bedrooms of 226 sqm. One floor has 3 units and the remaining ten floors have 5 units.