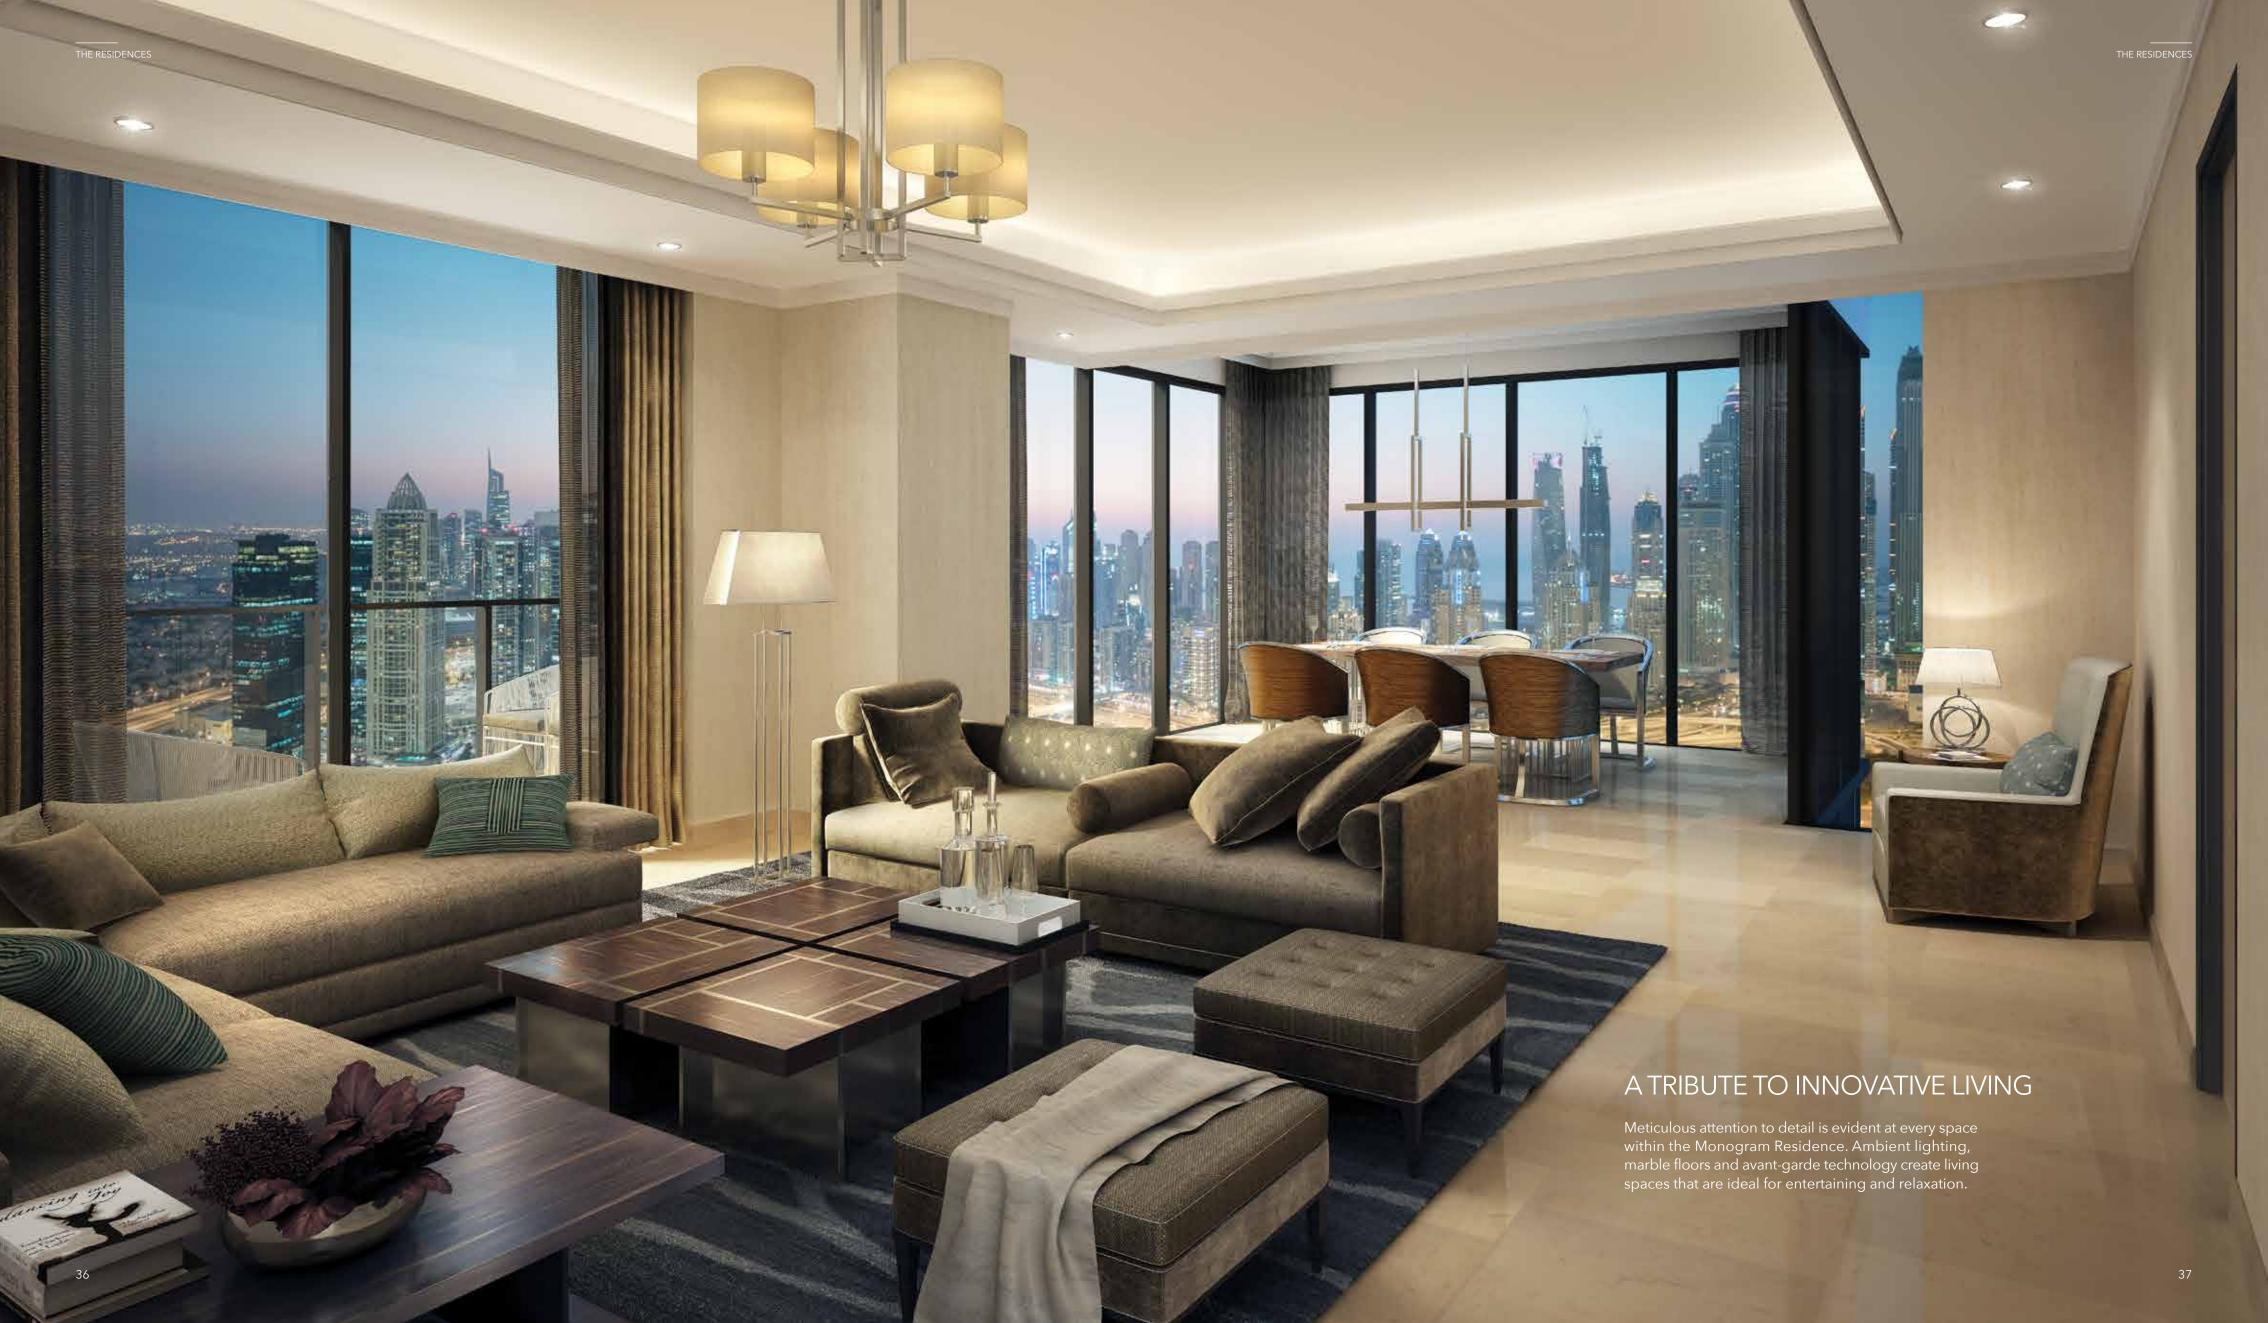

### ELEGANCE IS IN THE DETAILS

Framed by large panoramic floor-to-ceiling windows that open up to views of Jumeirah Lakes Towers, Emirates Hills, Dubai Marina and Downtown Dubai, the living room offers a perfect balance of warmth and tasteful luxury. These residences feature 3 metre clear ceiling heights, three-sided open balconies and terraces, as well as extraordinary glass pods that extend out of the building to offer the exclusivity of a private viewing deck floating above the city.

### A COVE OF RELAXATION

Smooth finishes, clean lines and ergonomic interiors define each of the three-bedroom Monogram Residences. The master bedroom spans to 26 sqm and ensuite bedrooms between 18 and 23 sqm each. Remarkably spacious, the bedrooms are equipped with well-appointed bathrooms and flexible storage spaces that make every day extraordinary.