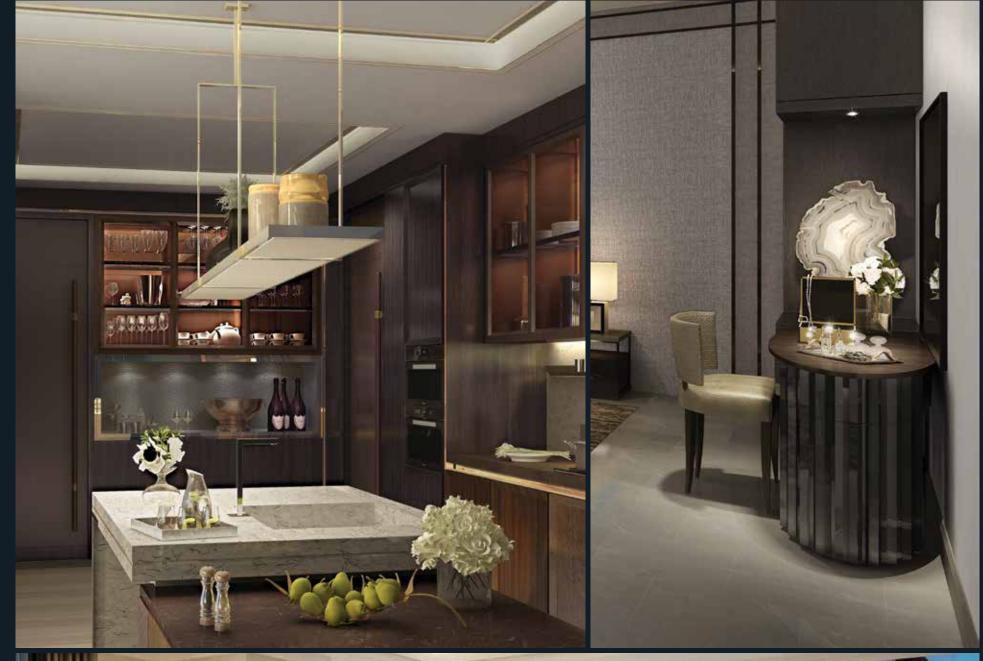

### CURATED CULINARY EXPRESSIONS

Incredible Italian designs with European appliances celebrate the various elements of the kitchen and allow easy access to everyday utilities, tucked away neatly in the wood veneer and glass cabinetry. Transparent glass-front shelves and metallic edging on the wood adds a stylish touch. Modern quartz stone adorns the kitchen countertops offering a clean and contemporary look. Ample natural light floods in through large full-length windows which open up to a dramatic view of the city, making it the perfect family kitchen.

### A BESPOKE OASIS

Kohler fittings, stunning faucets, remarkable fine-quality marble and a statement bathtub transform the bathroom within the Monogram Residences into a stylish retreat worthy of your time and attention. The abundance of space is enhanced by colossal integrated vanity mirrors that adorn the bathroom and the separate standing shower. A separate closet and indulgent powder room are designed to pamper.