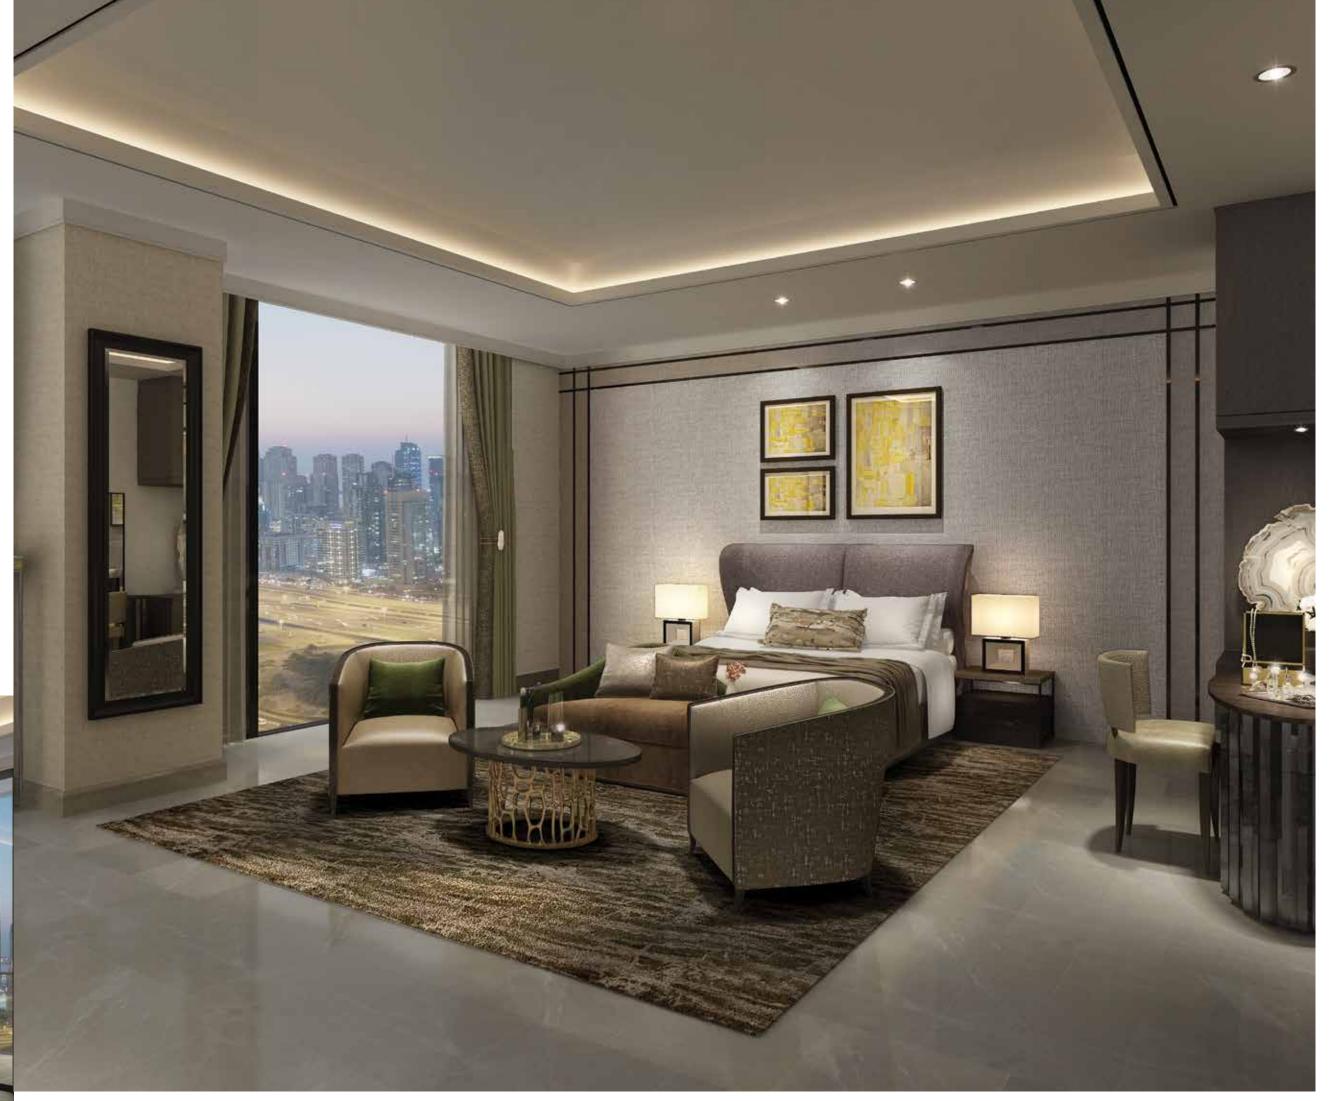

### ELEGANT URBAN ALCOVE

Minimalism is the theme that runs across the bedrooms at the Autograph Residence. Soft ambient light, subtle textures and a sense of calm envelop each of the master bedrooms which are an average size of 26 sqm and ensuite bedrooms with an average size of between 19 and 24 sqm. The spacious rooms can also accommodate workstations and lounge areas, while floor-to-ceiling windows stand as grand gestures in the bedroom.