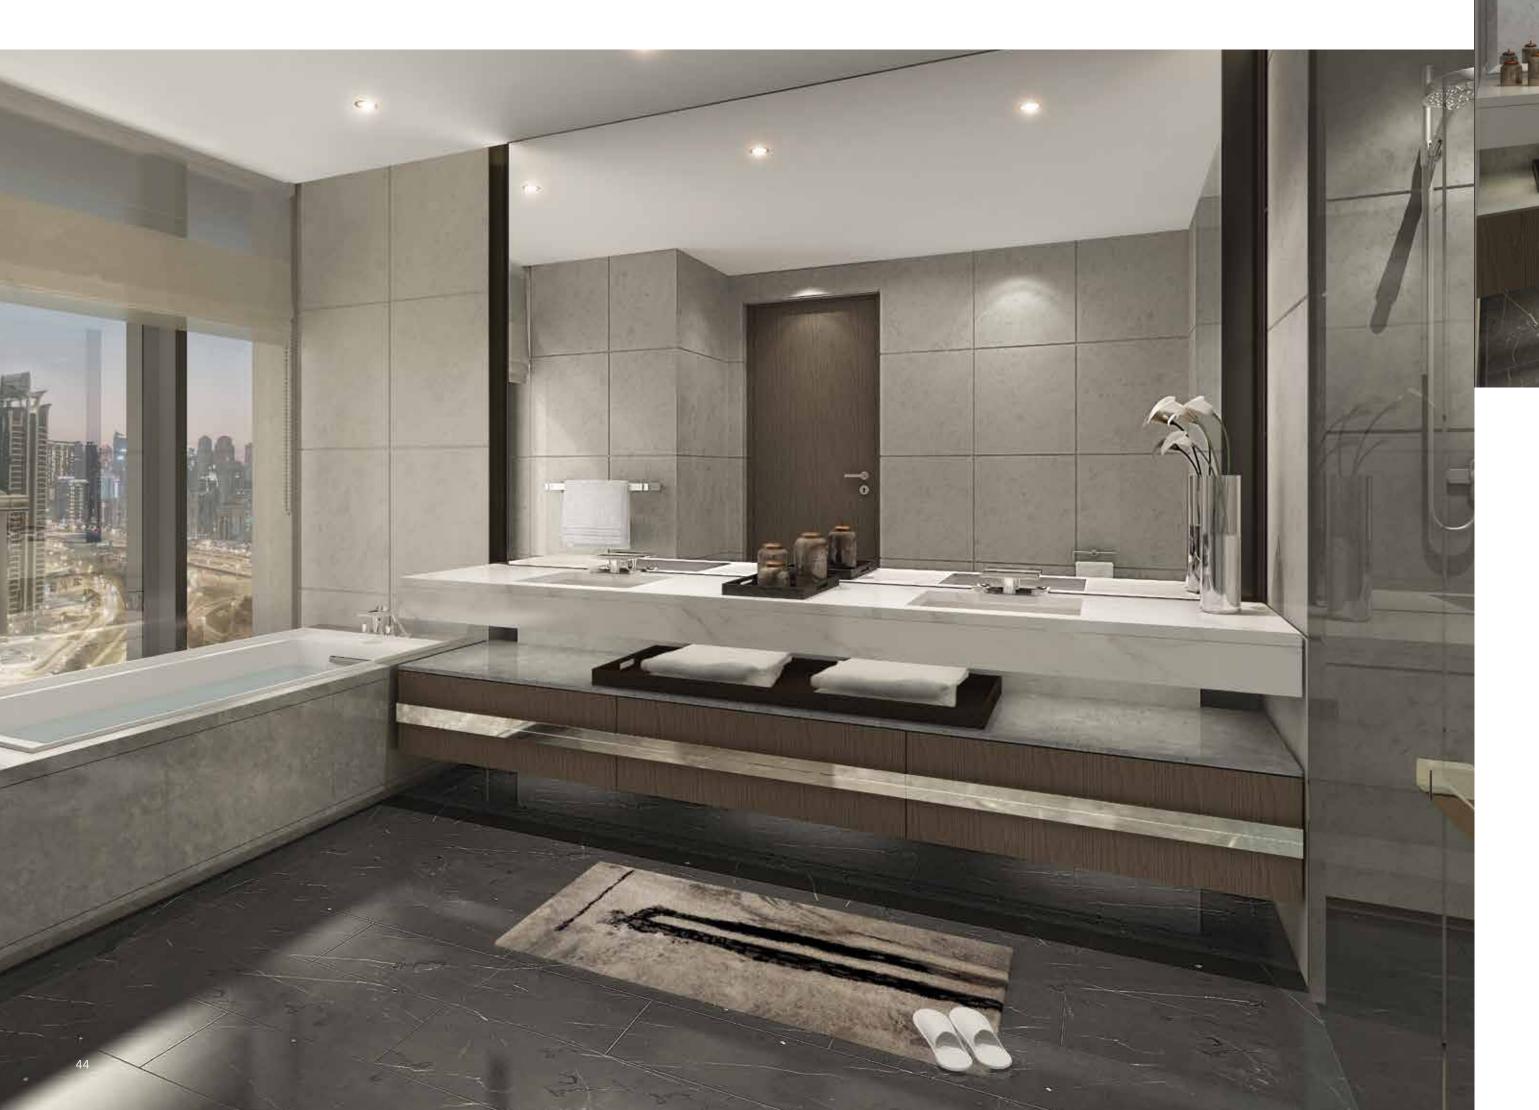

### A BESPOKE OASIS

Kohler fittings, stunning faucets, remarkable fine-quality marble and a statement bathtub transform the bathroom within the Monogram Residences into a stylish retreat worthy of your time and attention. The abundance of space is enhanced by colossal integrated vanity mirrors that adorn the bathroom and the separate standing shower. A separate closet and indulgent powder room are designed to pamper.

### REFRESHING SUITE

Drawing inspiration from nature, the organic design infuses the opulent vanity space with a calming vibe. Smooth lines, fine marble and bespoke details add a touch of elegance, inspiring a feeling of self-indulgence in the midst of a fast-paced lifestyle. Large bathtubs and unique faucets make striking, sculptural installations that add a touch of exclusivity. A standalone powder room and an attached walk-in closet in the master bathroom complete the offering.

### Bathrooms

- Bathtub with an expansive marble deck
- Kohler fittings and designer accessories
- Unique selection of stones and finishes
- Large walk-in showers, with ceiling-mounted rain showers