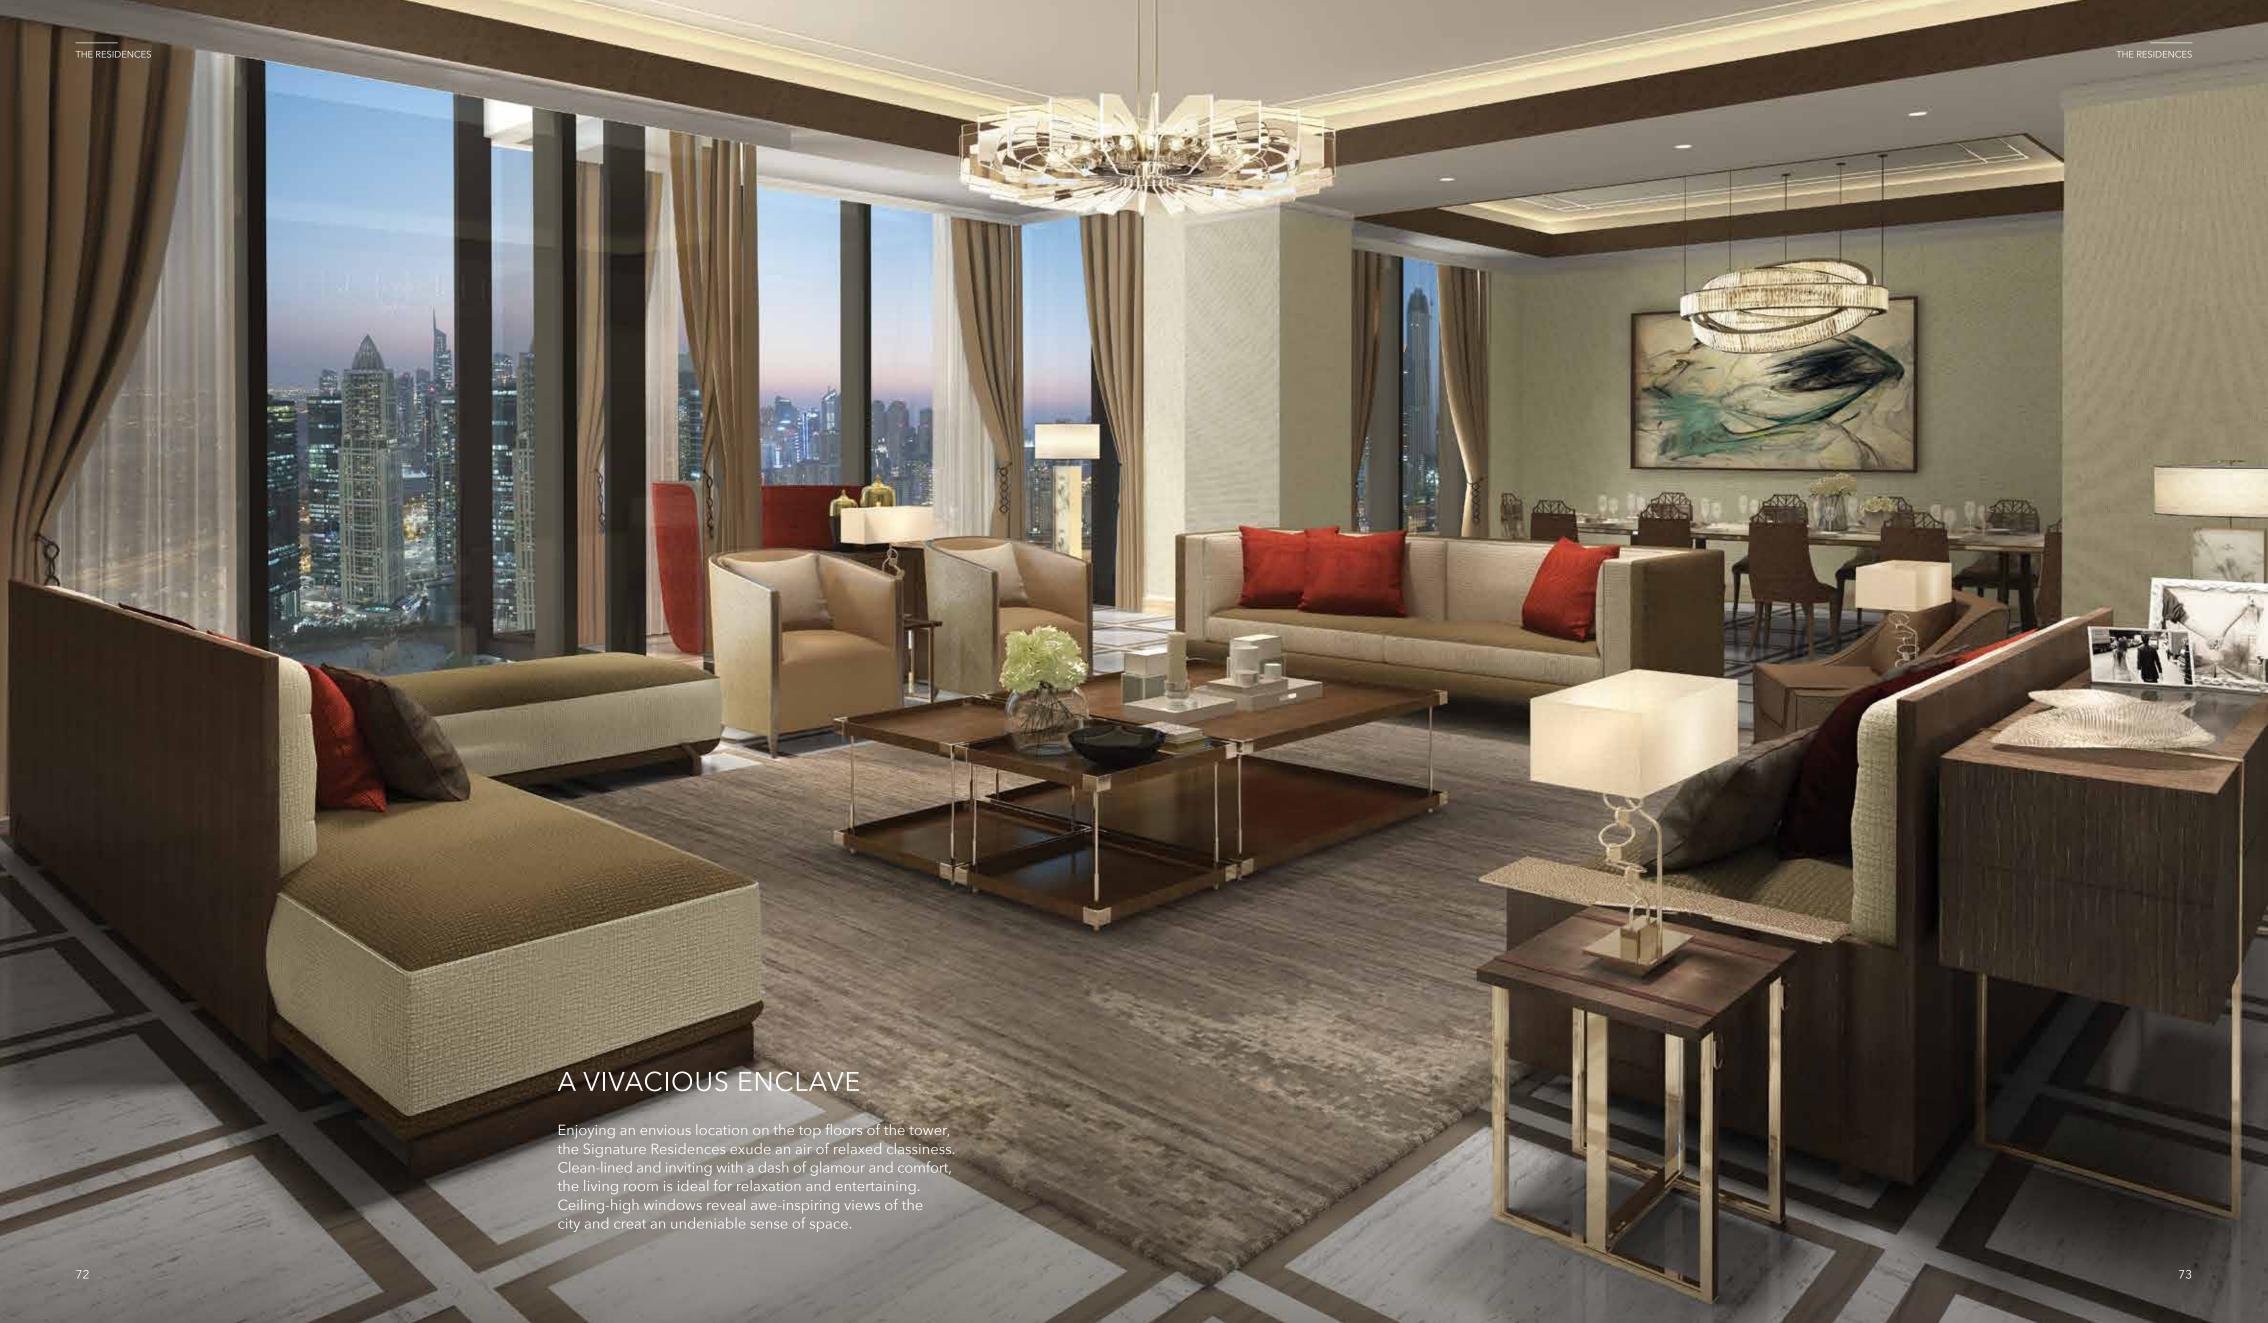

### ELEGANCE IS IN THE DETAILS

Framed by large panoramic floor-to-ceiling windows that open up to views of Jumeirah Lakes Towers, Emirates Hills, Dubai Marina and Downtown Dubai, the living room offers a perfect balance of warmth and tasteful luxury. These residences feature 3 metre clear ceiling heights, three-sided open balconies and terraces, as well as extraordinary glass pods that extend out of the building to offer the exclusivity of a private viewing deck floating above the city.