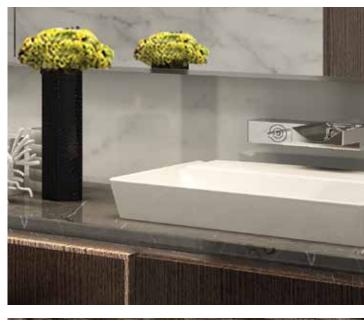

### A BESPOKE OASIS

Kohler fittings, stunning faucets, remarkable fine-quality marble and a statement bathtub transform the bathroom within the Monogram Residences into a stylish retreat worthy of your time and attention. The abundance of space is enhanced by colossal integrated vanity mirrors that adorn the bathroom and the separate standing shower. A separate closet and indulgent powder room are designed to pamper.

### REFRESHING SUITE

Drawing inspiration from nature, the organic design infuses the opulent vanity space with a calming vibe. Smooth lines, fine marble and bespoke details add a touch of elegance, inspiring a feeling of self-indulgence in the midst of a fast-paced lifestyle. Large bathtubs and unique faucets make striking, sculptural installations that add a touch of exclusivity. A standalone powder room and an attached walk-in closet in the master bathroom complete the offering.