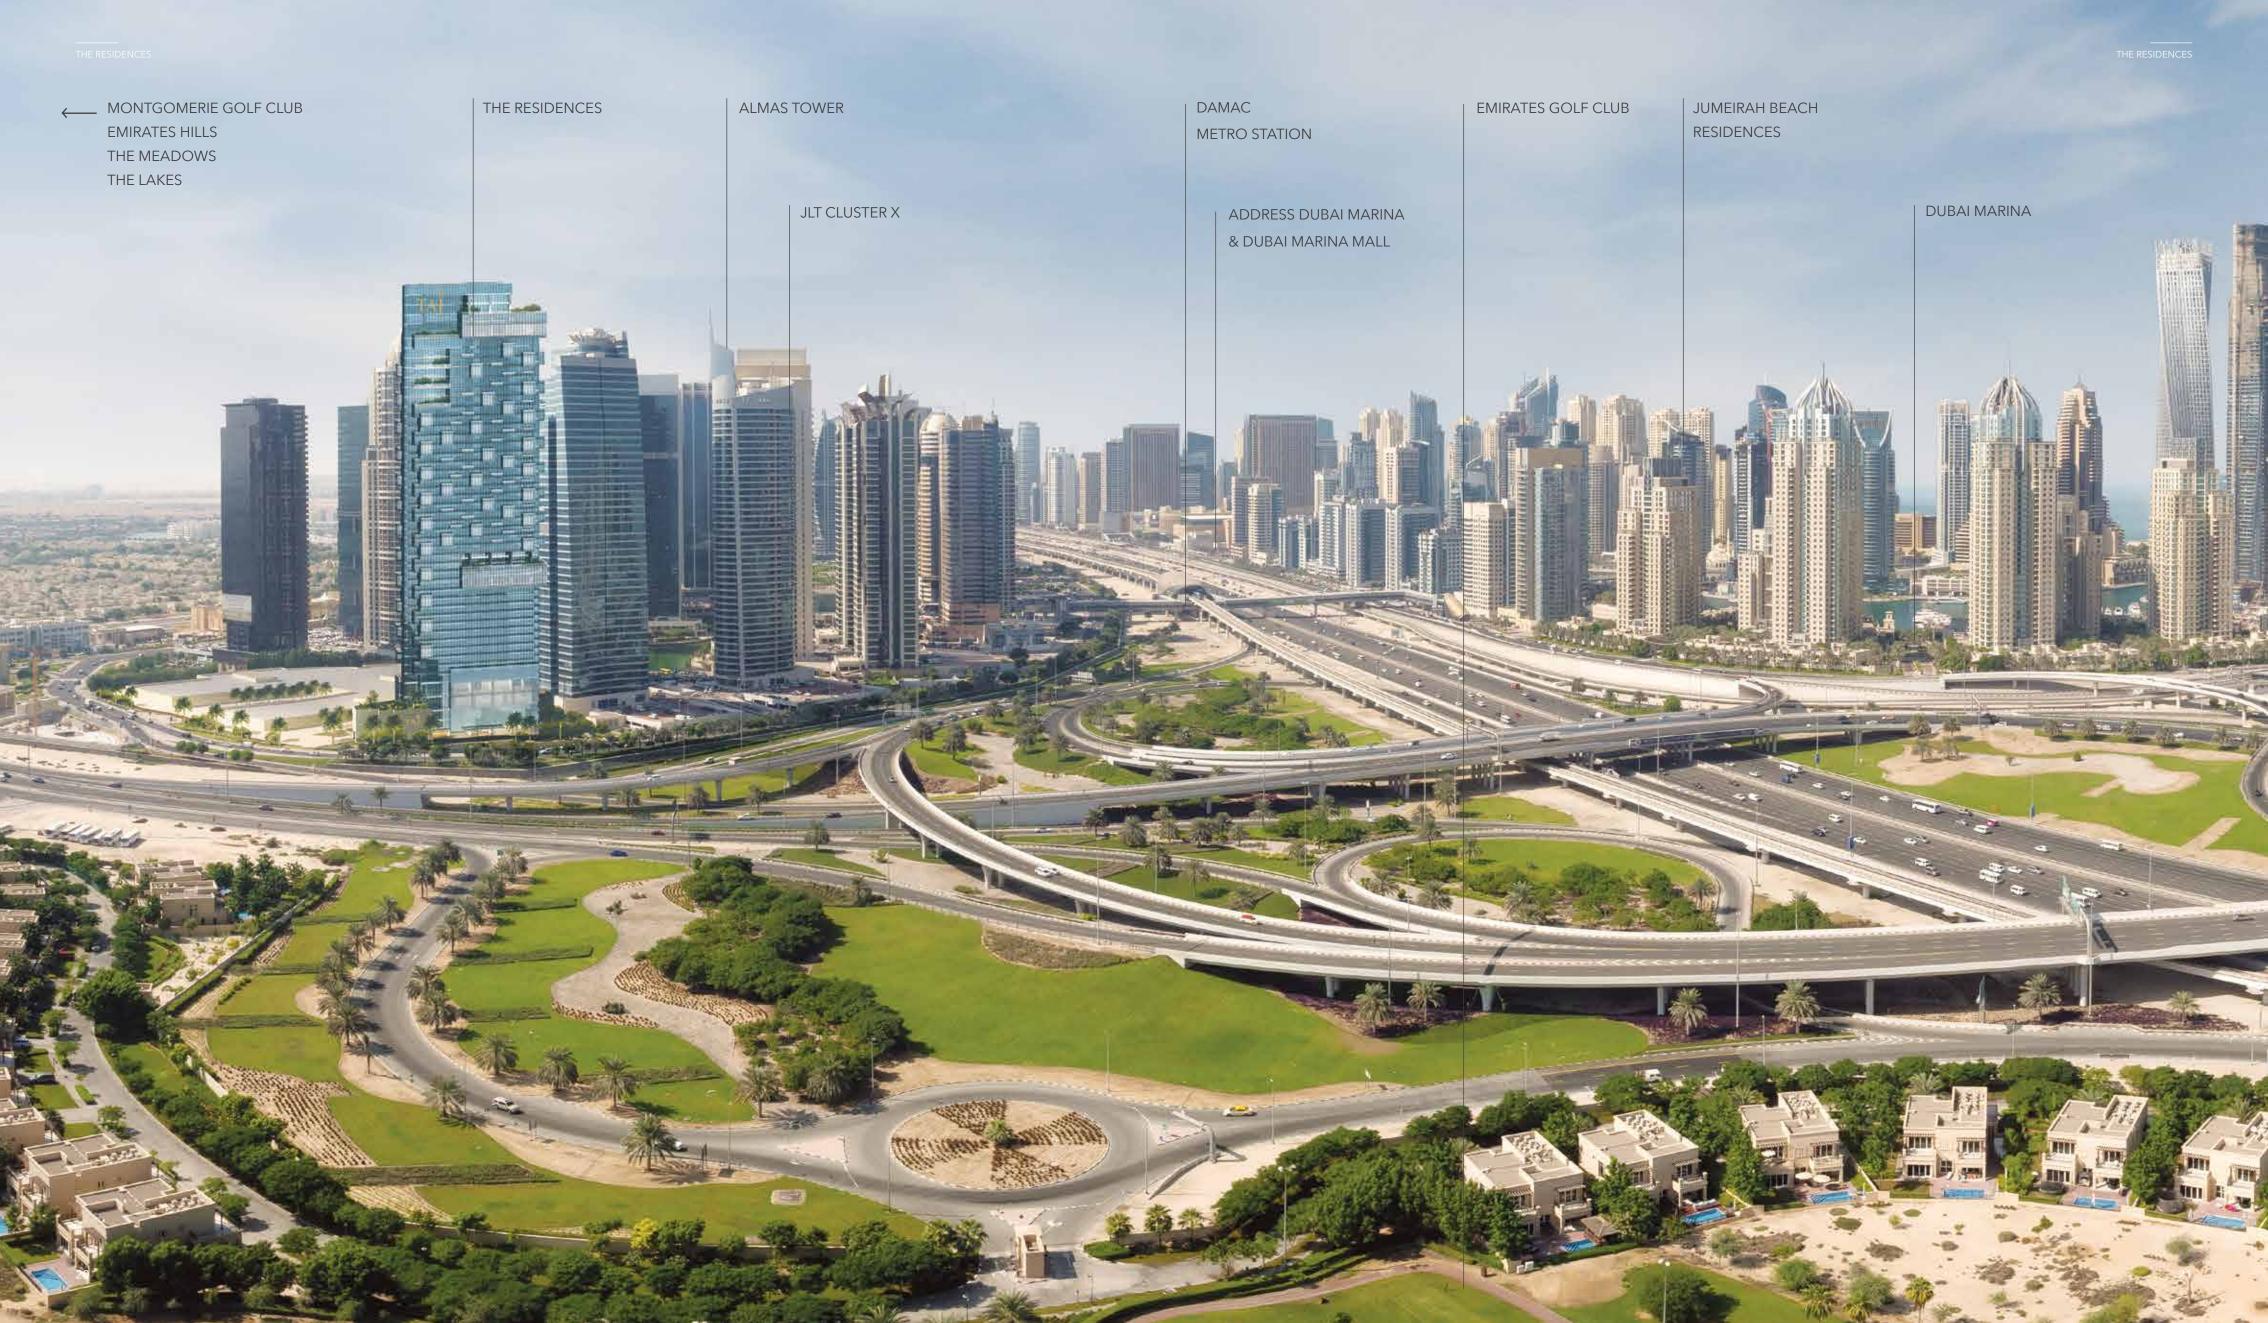

LAKE RESTAURANTS

MARINA WALK DUBAI MEDIA CITY DUBAI INTERNET CITY KNOWLEDGE VILLAGE AL ZAHRA HOSPITAL JUMEIRAH BEACH RESIDENCES

JBR BEACH

DUBAI MARINA MALL

MONTGOMERIE GOLF CLUB

> PALM JUMEIRAH IBN BATTUTA MALL

DUBAI SPORTS CITY SOUK MADINAT JUMEIRAH

SAUDI GERMAN HOSPITAL

DUBAI INTERNATIONAL

EMIRATES GOLF CLUB

WILD WADI WATERPARK ARABIAN RANCHES

SKI DUBAI

DUBAI OFFSHORE SAILING CLUB DUBAI POLO & EQUESTRIAN CLUB

JEBEL ALI RACE COURSE

MALL OF THE EMIRATES THE DUBAI MALL DOWNTOWN DUBAI

JEBEL ALI SHOOTING CLUB

INTERNATIONAL AIRPORT DUBAI CREEK GOLF
MEYDAN RACE COURSE & YACHT CLUB

DUBAI

DUBAI FESTIVAL CITY

# ASPECTACULAR PANORAMIC VIEW

Fringed by views of the lush Emirates Golf Club, The Montgomerie Dubai Golf Club, the glittering Dubai Marina and the calming waters of the lake, The Residences at Jumeirah Lakes Towers will enjoy a resplendent view in all directions. Large windows, balconies and glass viewing pods maximise each residence's view of the glorious surroundings.