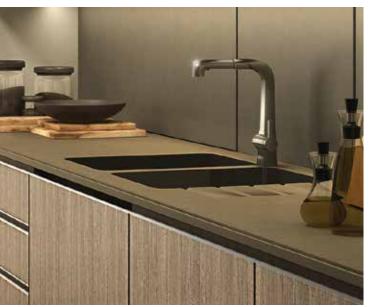

### CURATED CULINARY EXPRESSIONS

Incredible Italian designs with European appliances celebrate the various elements of the kitchen and allow easy access to everyday utilities, tucked away neatly in the wood veneer and glass cabinetry. Transparent glass-front shelves and metallic edging on the wood adds a stylish touch. Modern quartz stone adorns the kitchen countertops offering a clean and contemporary look. Ample natural light floods in through large full-length windows which open up to a dramatic view of the city, making it the perfect family kitchen.