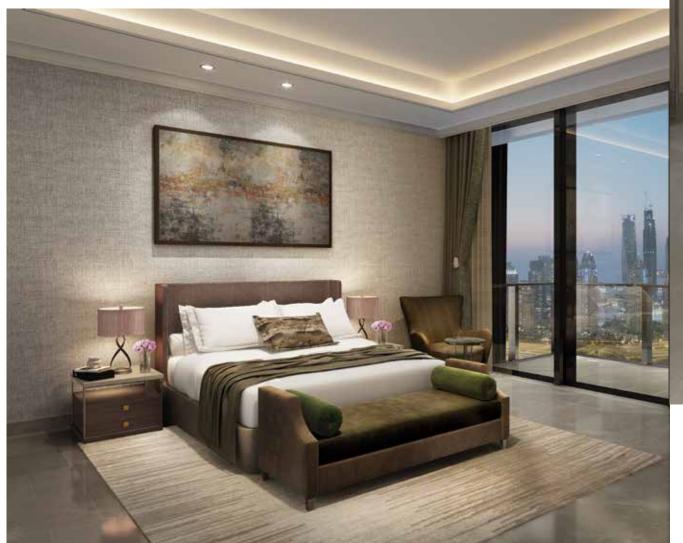

### A COVE OF RELAXATION

Smooth finishes, clean lines and ergonomic interiors define each of the three-bedroom Monogram Residences. The master bedroom spans to 26 sqm and ensuite bedrooms between 18 and 23 sqm each. Remarkably spacious, the bedrooms are equipped with well-appointed bathrooms and flexible storage spaces that make every day extraordinary.

### ELEGANT URBAN ALCOVE

Minimalism is the theme that runs across the bedrooms at the Autograph Residence. Soft ambient light, subtle textures and a sense of calm envelop each of the master bedrooms which are an average size of 26 sqm and ensuite bedrooms with an average size of between 19 and 24 sqm. The spacious rooms can also accommodate workstations and lounge areas, while floor-to-ceiling windows stand as grand gestures in the bedroom.