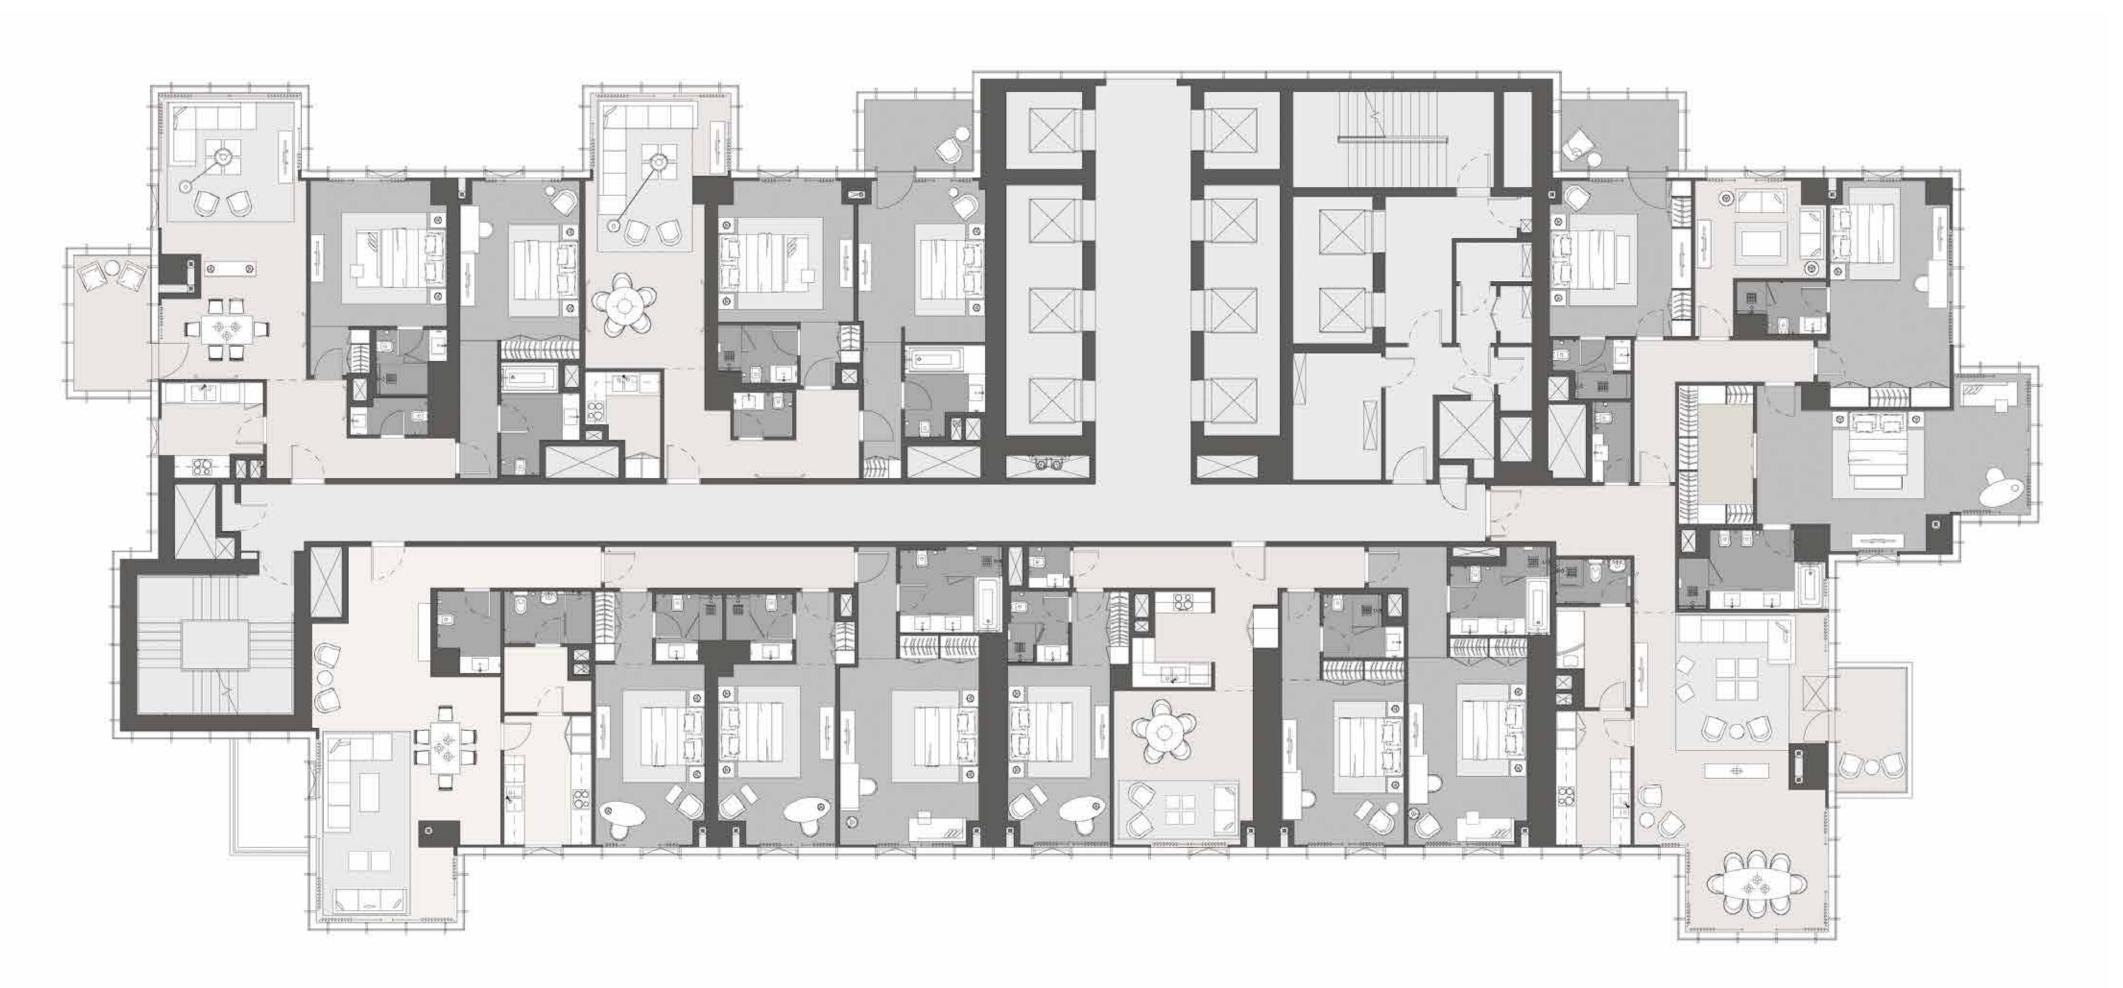

### FLOOR 20

### UNITS 1-5/2 & 3 BEDROOM

\*Example floorplan for illustrative purposes only

/THE AUTOGRAPH COLLECTION