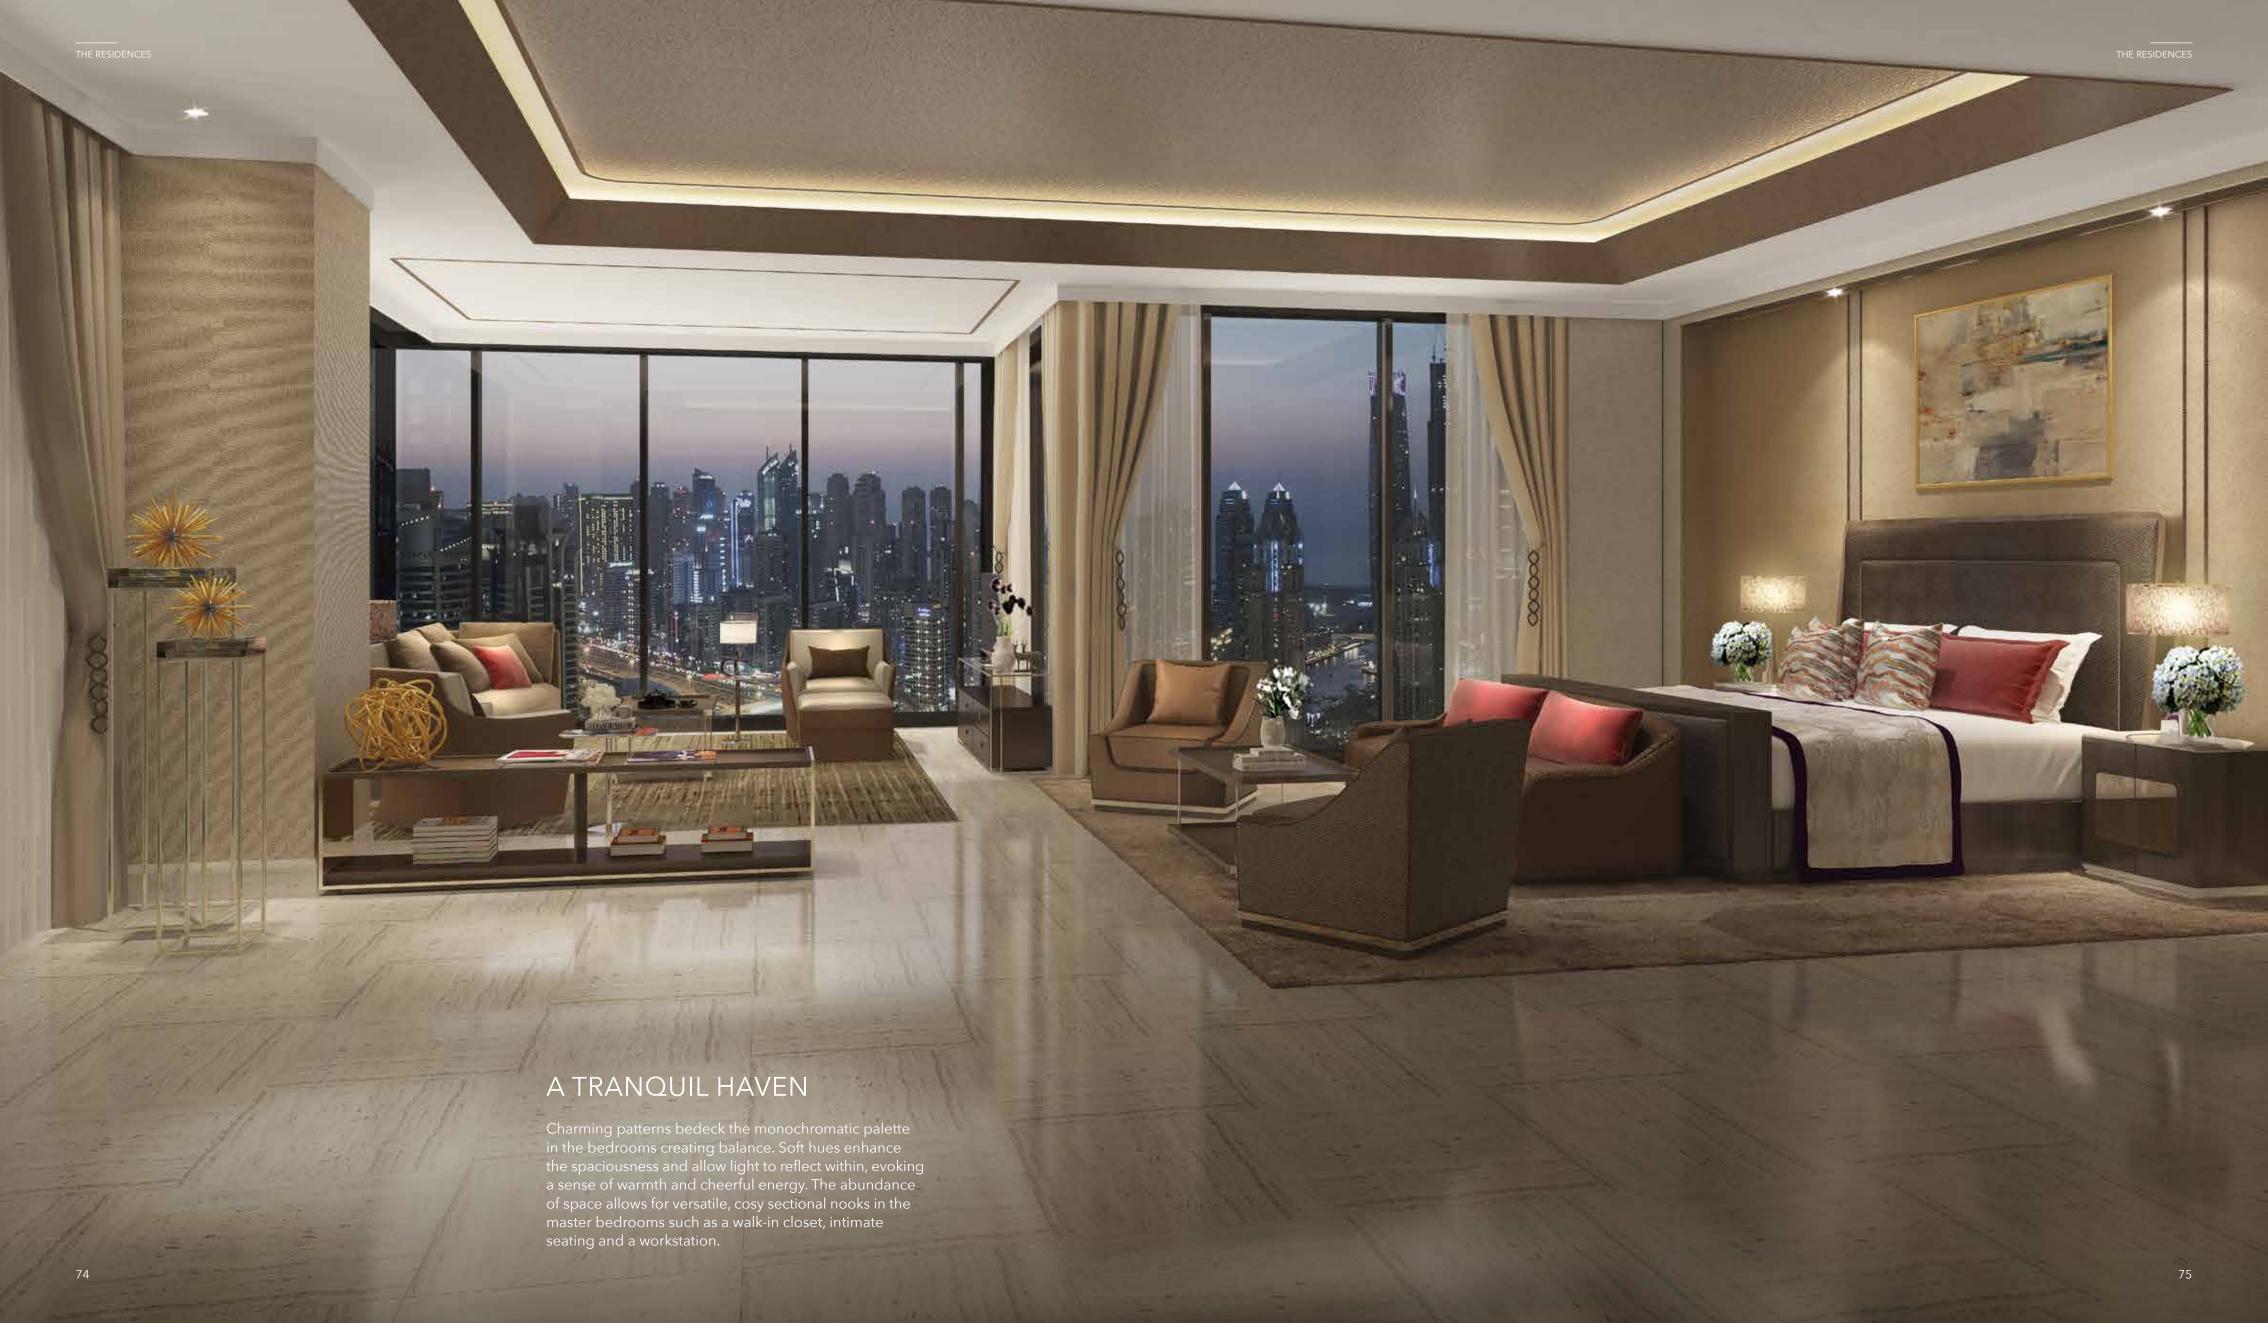

### ELEGANT URBAN ALCOVE

Minimalism is the theme that runs across the bedrooms at the Autograph Residence. Soft ambient light, subtle textures and a sense of calm envelop each of the master bedrooms which are an average size of 26 sqm and ensuite bedrooms with an average size of between 19 and 24 sqm. The spacious rooms can also accommodate workstations and lounge areas, while floor-to-ceiling windows stand as grand gestures in the bedroom.