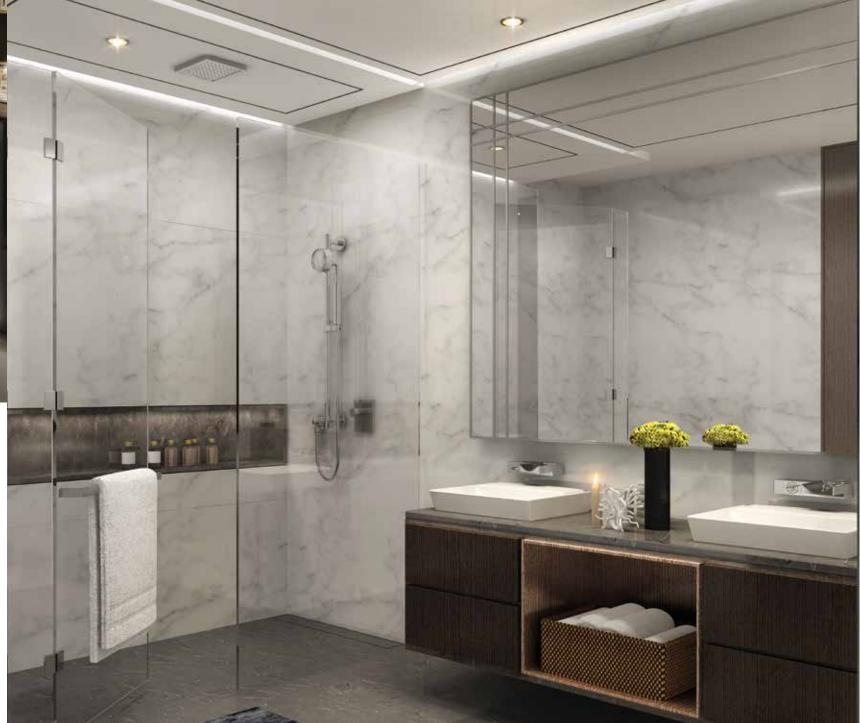

### A BESPOKE OASIS

Kohler fittings, stunning faucets, remarkable fine-quality marble and a statement bathtub transform the bathroom within the Monogram Residences into a stylish retreat worthy of your time and attention. The abundance of space is enhanced by colossal integrated vanity mirrors that adorn the bathroom and the separate standing shower. A separate closet and indulgent powder room are designed to pamper.

### REFRESHING SUITE

Drawing inspiration from nature, the organic design infuses the opulent vanity space with a calming vibe. Smooth lines, fine marble and bespoke details add a touch of elegance, inspiring a feeling of self-indulgence in the midst of a fast-paced lifestyle. Large bathtubs and unique faucets make striking, sculptural installations that add a touch of exclusivity. A standalone powder room and an attached walk-in closet in the master bathroom complete the offering.