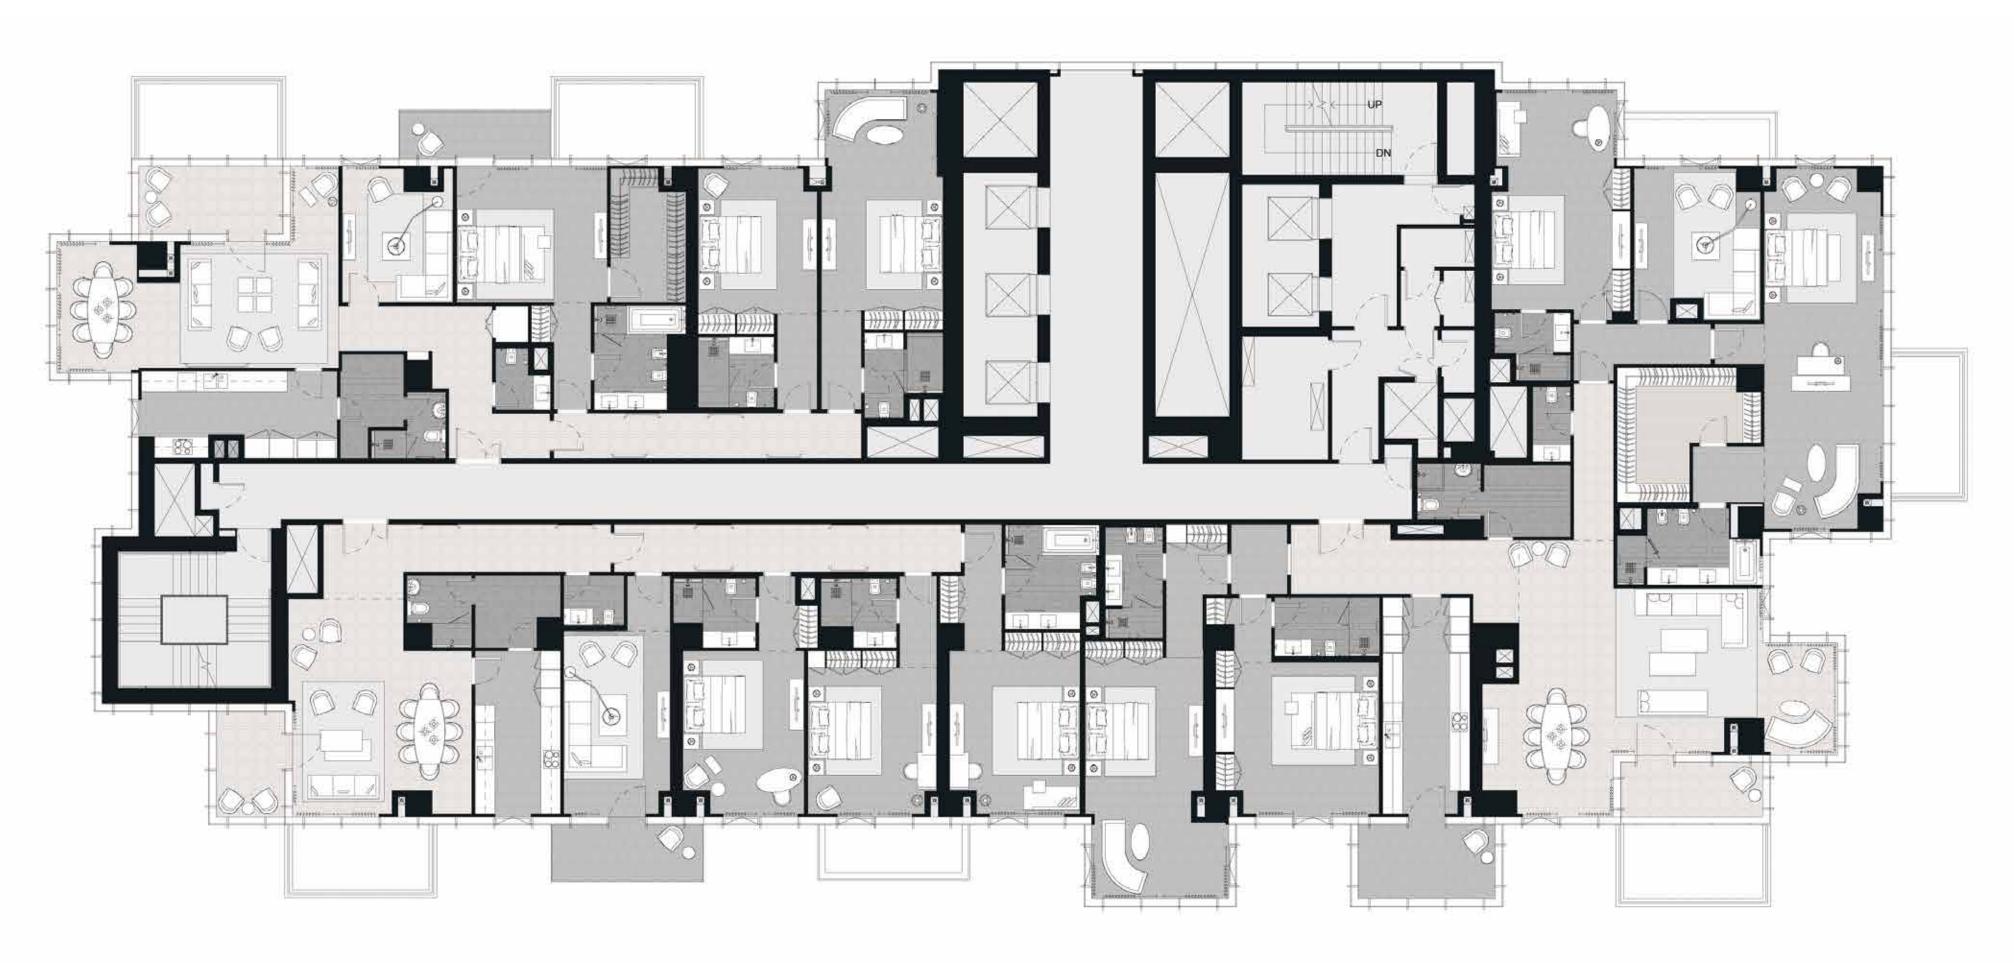

# FLOOR 31

UNITS 1-3 / 3 & 4 BEDROOM

\*Example floorplan for illustrative purposes only

THE SIGNATURE COLLECTION THE RESIDENCES THE RESIDENCES