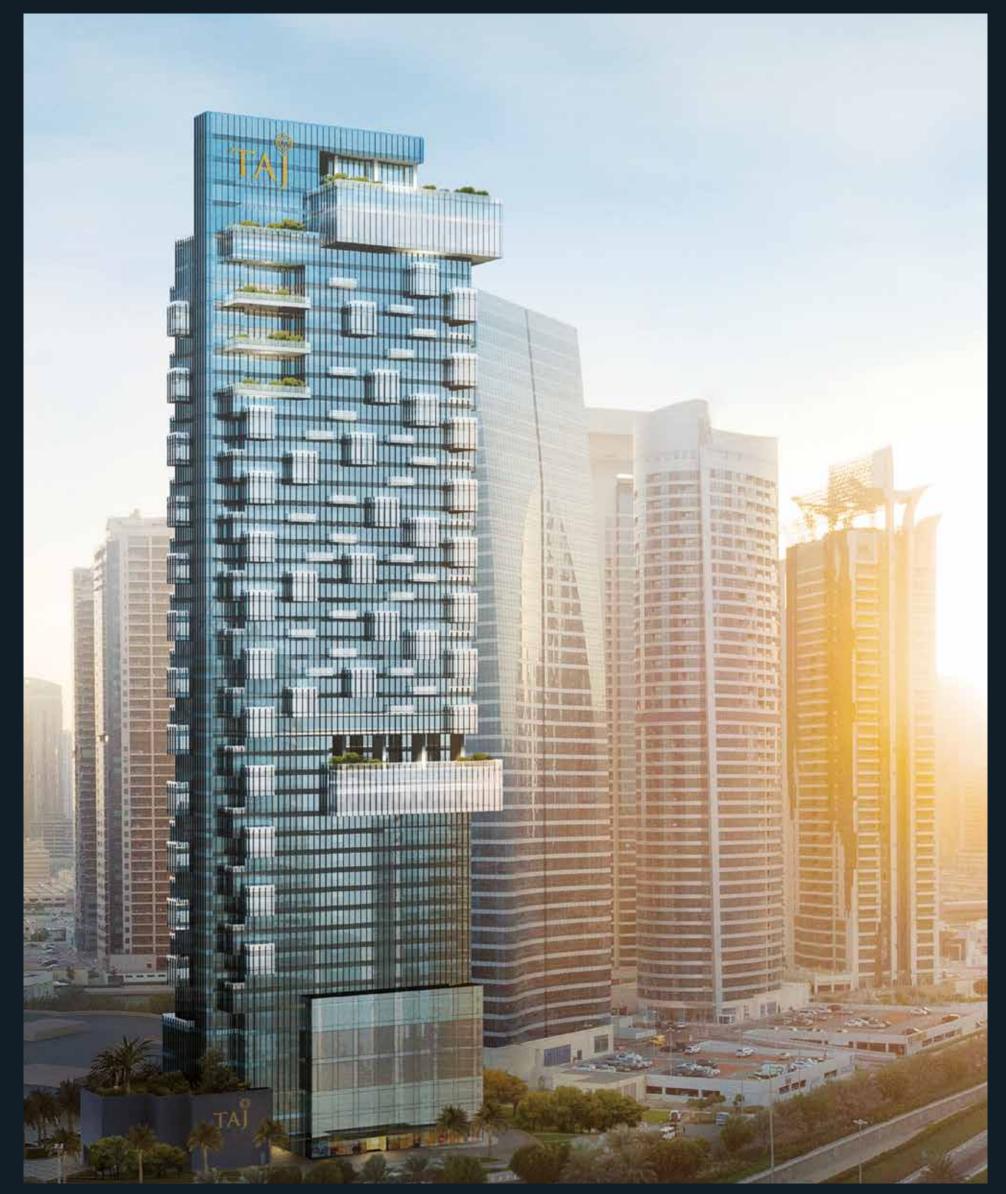

## AN ARCHITECTURAL MARVEL

The Residences at Jumeirah Lakes Towers, enjoying pride of place on the upper floors of the Taj hotel, feature a collection of 77 stylish abodes fittingly named Monogram, Autograph and Signature. A tribute to understated luxury and design that goes beyond convention, this fascinating superstructure features glass pods that extend outward offering a top-to-bottom view of the city.

Each apartment features a panoramic glass pod, sky terrace or balcony designed to amplify the stunning city views.