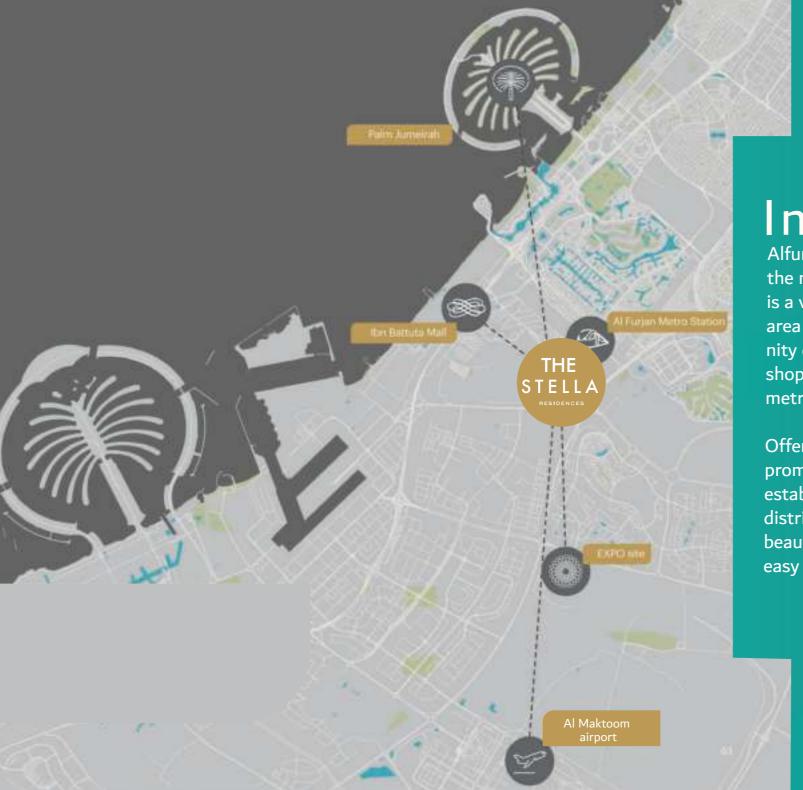

Info

Alfurjan, the most remarkable neighborhood, is a vibrant & popular residential area In Dubai. From schools, community centers, leisure activities & shopping malls to its Very own metro station, Al Furjan has it all.

Offers easy access to Dubai's other prominent areas, attractions & establishments, including business districts, luxury shopping malls, and beautiful beaches with an easy access to SMZR (E311) & SZR

WALKING DISTANCE TO METRO STATION 05-15 MINUTES DRIVE TO:

- -IBN BATTUTA MALL
- -EXPO 2020 JABAL ALI FREE ZONE -AL MAKH-TOUM INTL. AIRPORT -DUBAI STADIUM
- -JUMEIRAH GOLF ESTATES
- -MALL OF THE EMIRATES
- -JBR JLT
- -MARINA BEACH
- -FESTIVAL PLAZA MALL
- -IKEA Dubai Parks & Resorts SZR

20-30 MINUTES DRIVE TO:

- -DUBAI DOWNTOWN BURJ KHALIFA /
- -DUBAI MALL
- -DXB INTERNATIONAL AIRPORT