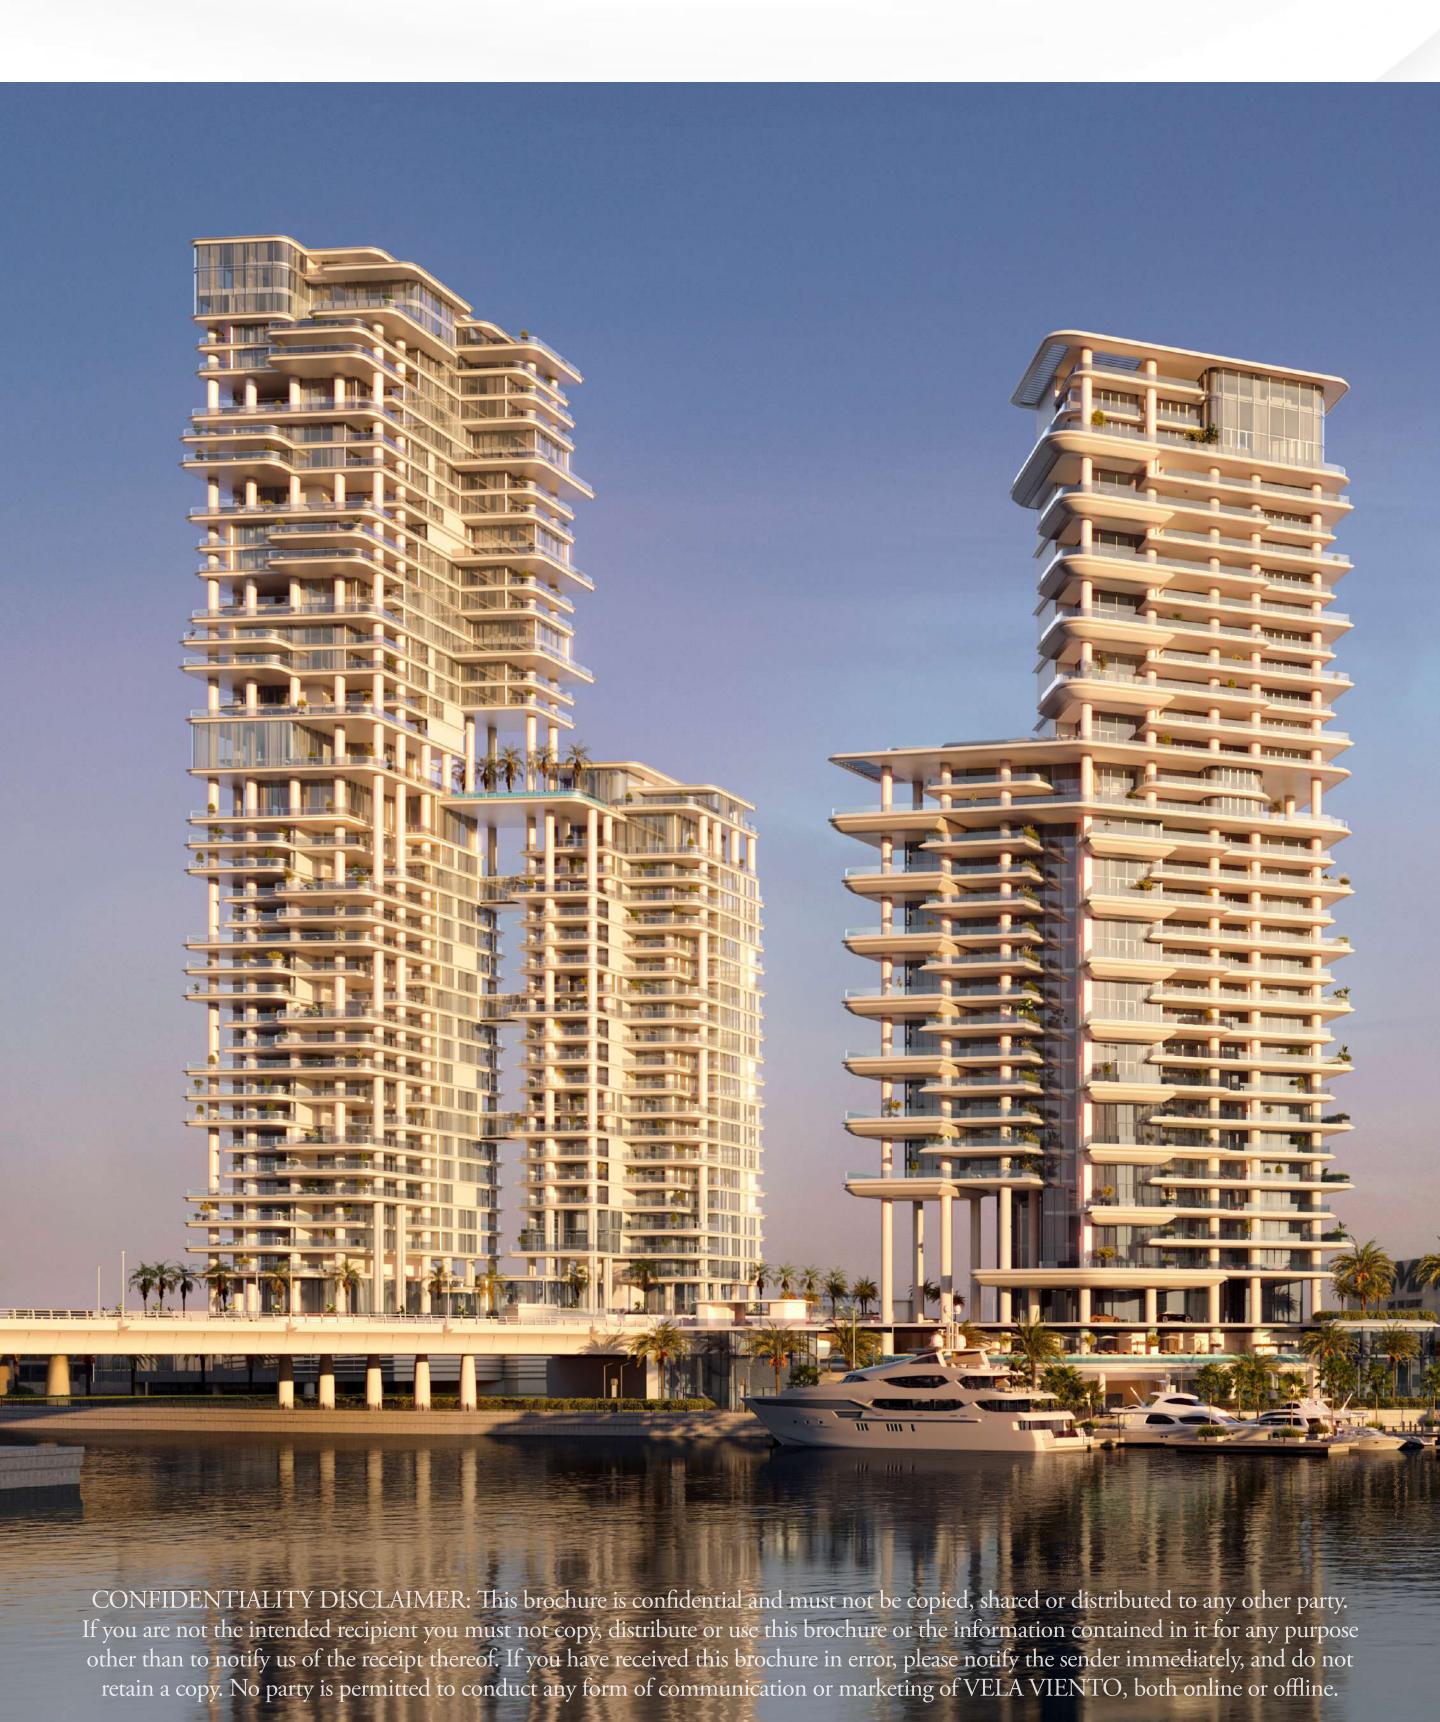

# A realm about the ordinary

With a bold vision for Marasi Bay, OMNIYAT introduces VELA VIENTO, ascending to celestial heights of magnificence in Burj Khalifa District.

VELA VIENTO builds on the uplifting legacy of its sister property, VELA, in a powerfully transformative setting of waterfront living that shines with boundless possibilities.

### Unveiling the future

At the dawn of Dubai's new luxury district, and framing the gateway to Downtown Dubai, VELA VIENTO draws the eye towards the future of this evolving city.

As a lofty expression of OMNIYAT's vision to reshape Marasi Bay into Dubai's foremost, ultra-luxury waterfront community, VELA VIENTO takes crowning pride of place in the dynamic hub of Dubai's new cultural scene and offers a life in motion, borne upon the song of the wind.

# An alchemy of beauty and possibility

The 92 residences range from two to four-bedroom apartments and are crowned by two extraordinary penthouses.

The residences exemplify the delights of indoor-outdoor living, with select residences boasting private terrace pools and double-height spaces. Generous proportions create an ambiance of vastness, ideal for relaxation, entertainment, and savoring the panoramic views of Marasi Bay, Burj Khalifa and Downtown Dubai.

Built in apparent weightlessness,

the connection to the open air,

to the vast surroundings and to the entire

scene of Dubai, is felt here in every sense

The spaces and bridges between the towers form 'hanging' dining rooms - an outstanding feature of three unique residences that turn a daily experience into a transcendent moment that blurs glass with sky, the earthly with the celestial.