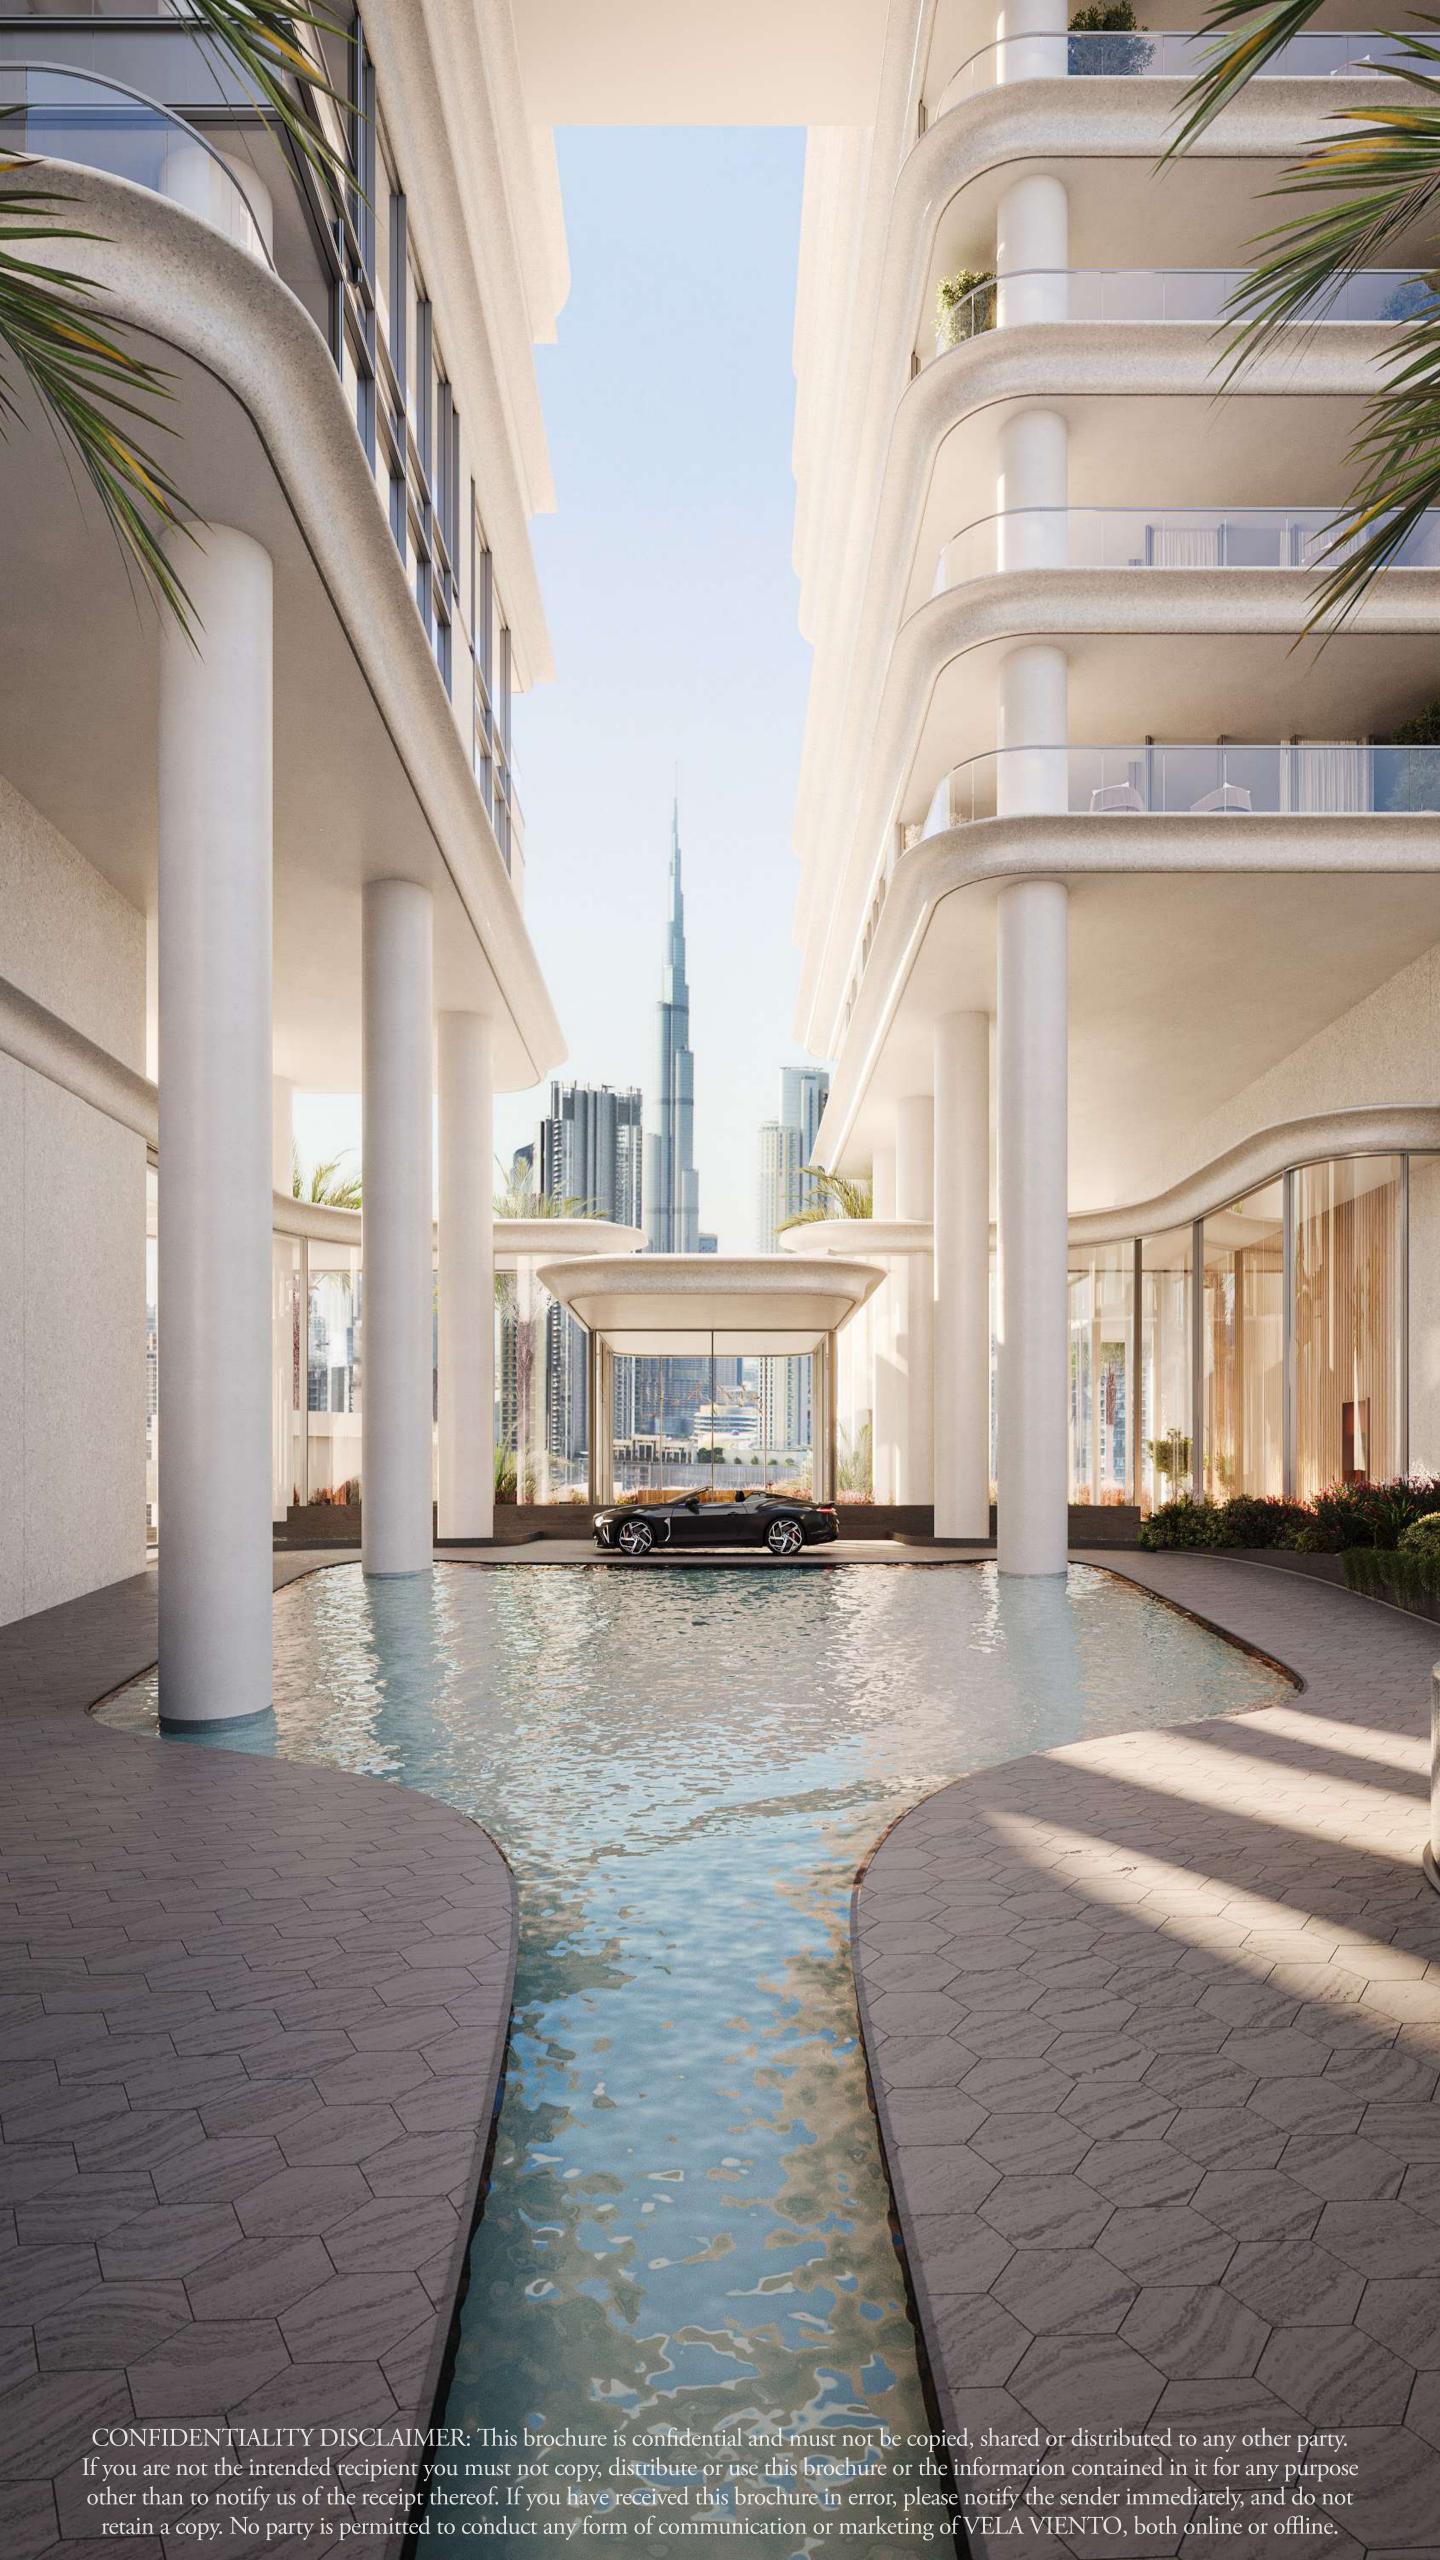

### A sublime arrival

Surrounded by lush landscaping and majestic layers of water, the grand, ramping approach leads you to an elevated lobby. Here, the Burj Khalifa is framed as a perfect view between the airy elevations of VELA VIENTO.

Step into the warm welcome of Dorchester Collection's

exceptional care, where your valet and doorman await you. The double-height entrance lounge, designed by Gilles & Bossier, provides a wonderful first impression and luxurious meeting place for residents and visitors.

Beyond the glass, the views are wonderful in every direction.