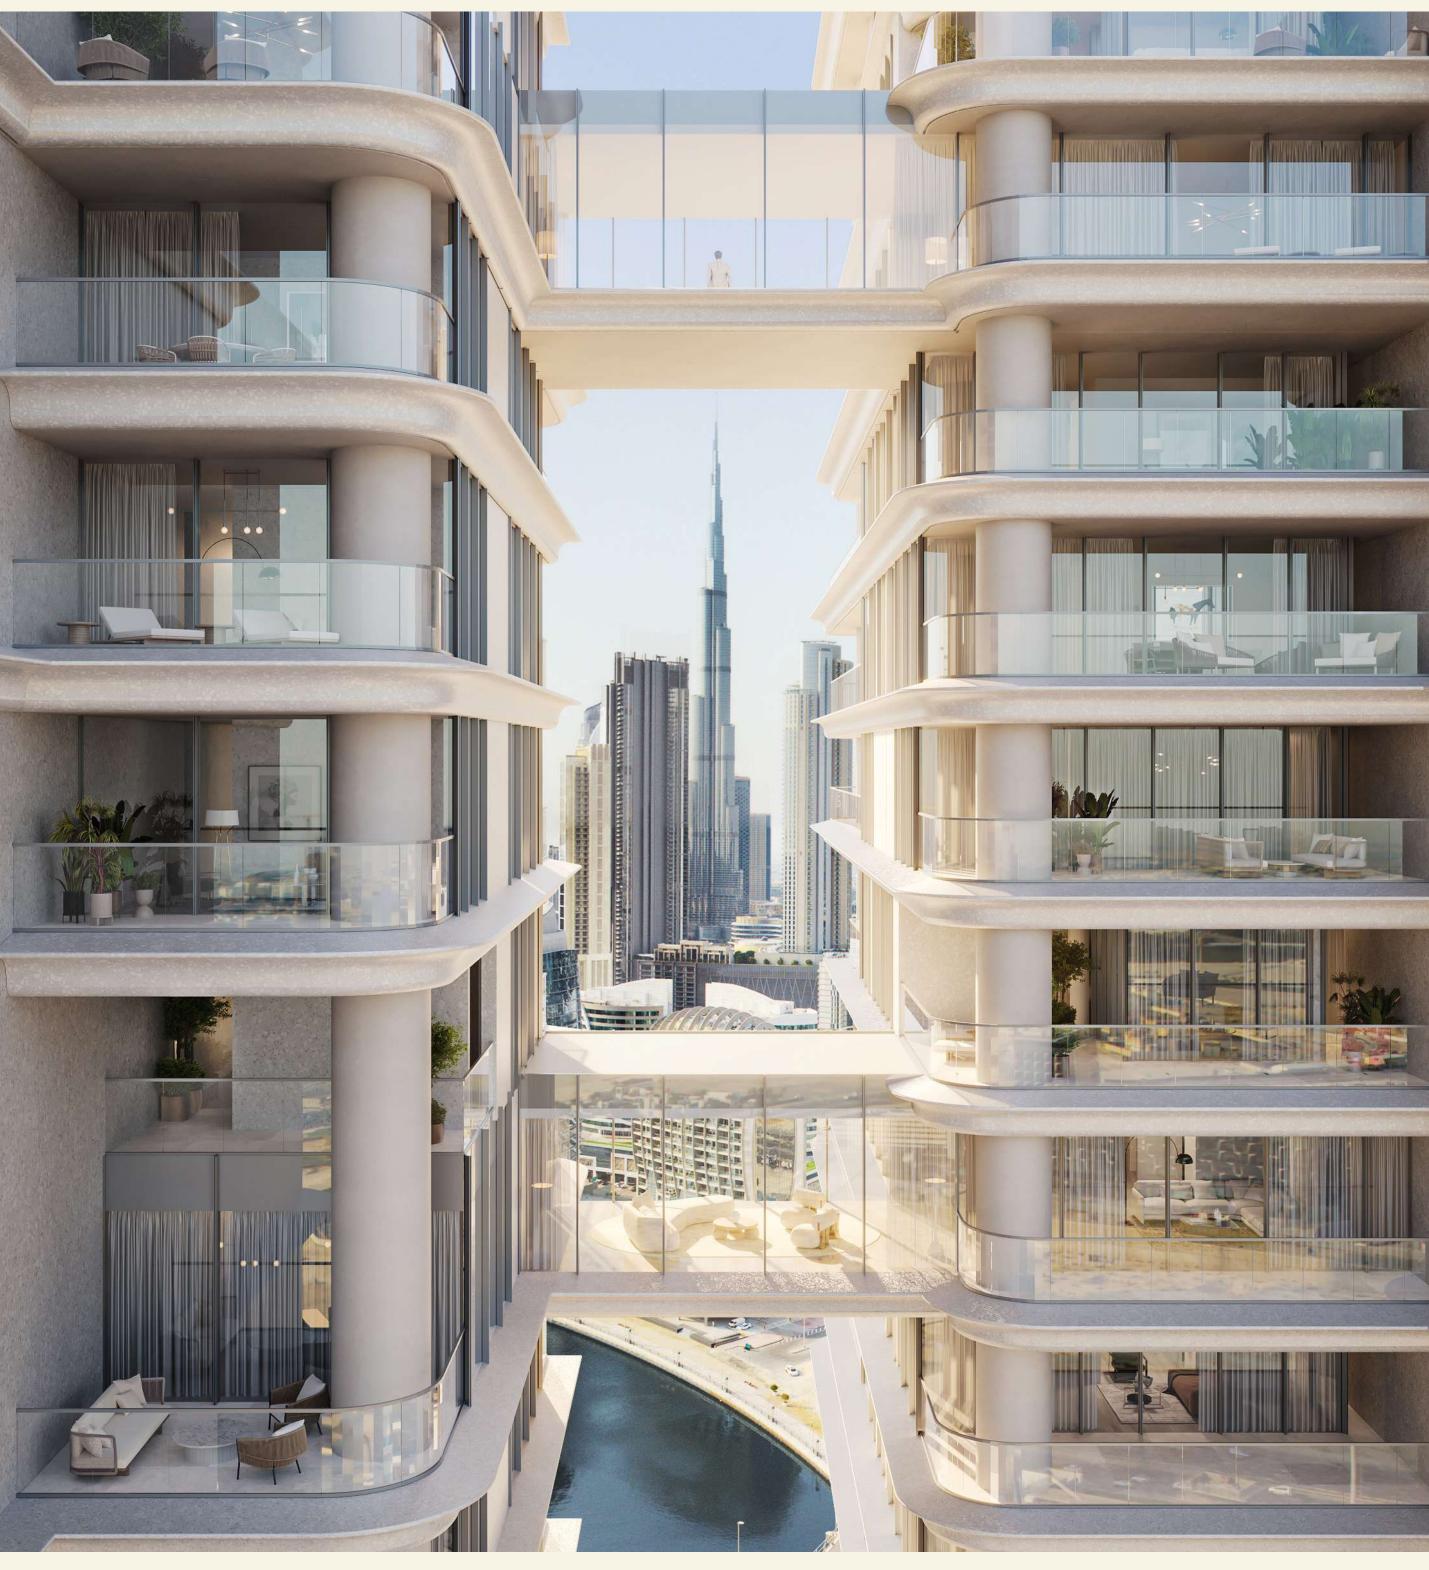

### A sublime arrival

Surrounded by lush landscaping and majestic layers of water, the grand, ramping approach leads you to an elevated lobby. Here, the Burj Khalifa is framed as a perfect view between the airy elevations of VELA VIENTO.

Built in apparent weightlessness,

the connection to the open air,

to the vast surroundings and to the entire

scene of Dubai, is felt here in every sense

The spaces and bridges between the towers form 'hanging' dining rooms - an outstanding feature of three unique residences that turn a daily experience into a transcendent moment that blurs glass with sky, the earthly with the celestial.