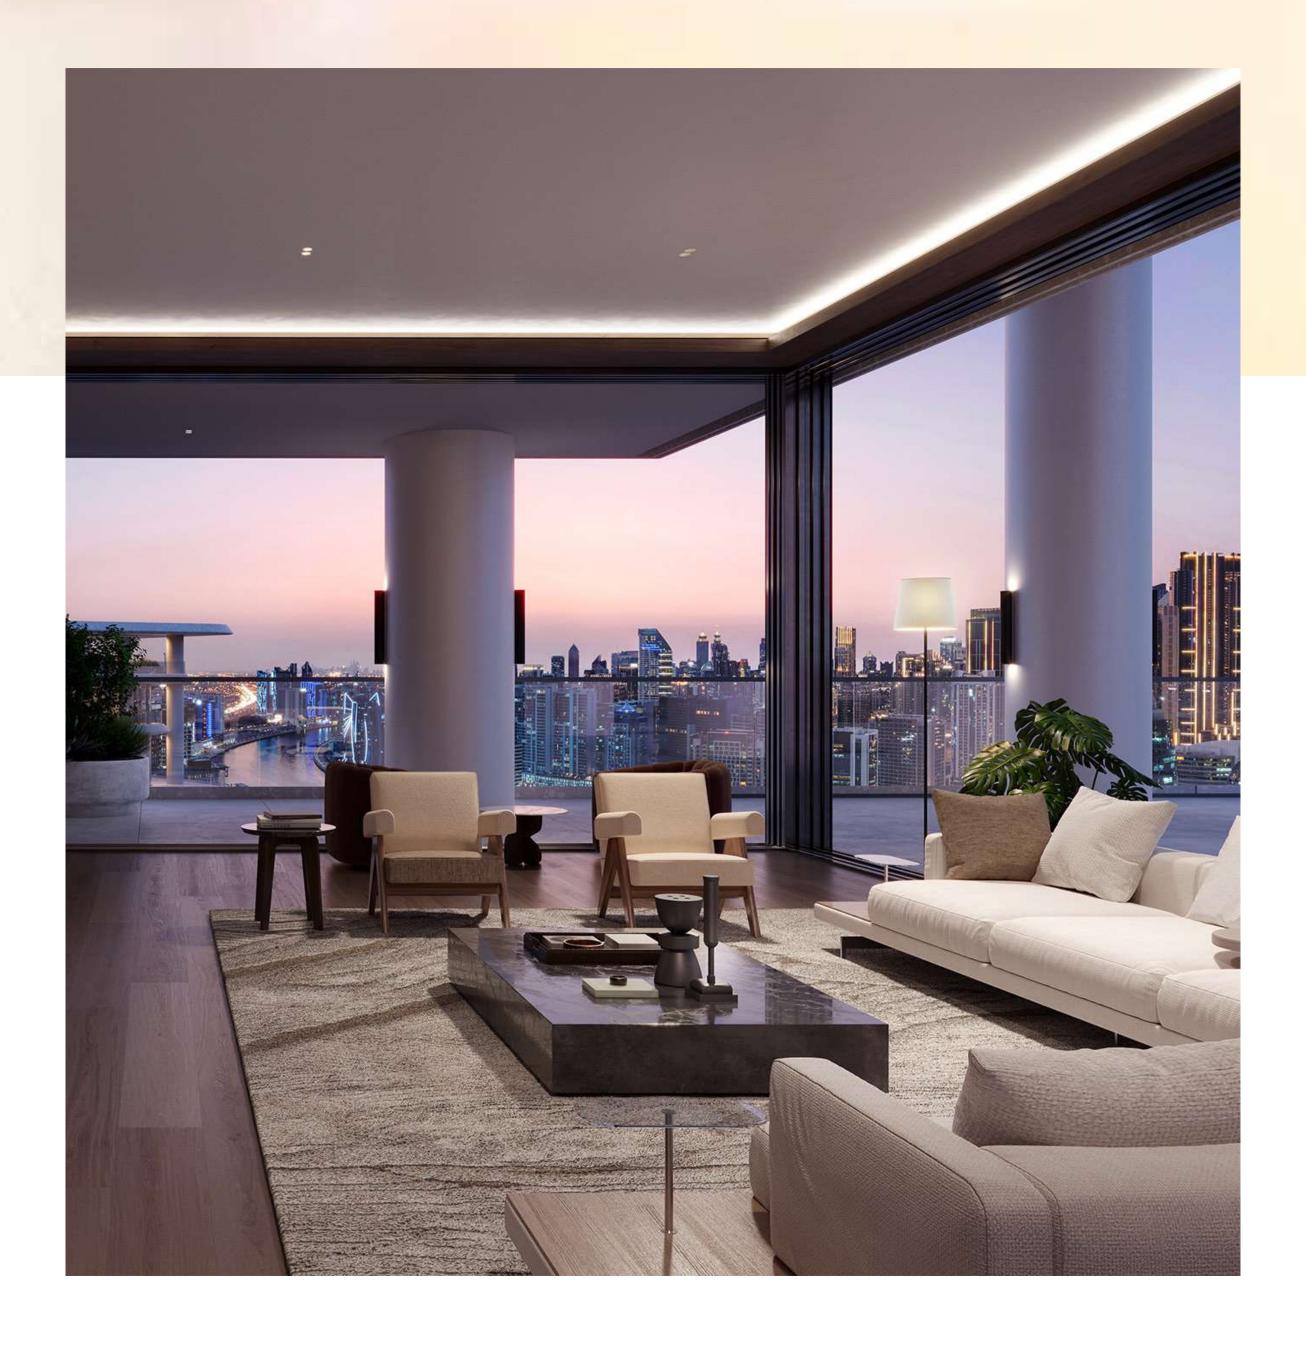

# An alchemy of beauty and possibility

The 92 residences range from two to four-bedroom apartments and are crowned by two extraordinary penthouses.

The residences exemplify the delights of indoor-outdoor living, with select residences boasting private terrace pools and double-height spaces. Generous proportions create an ambiance of vastness, ideal for relaxation, entertainment, and savoring the panoramic views of Marasi Bay, Burj Khalifa and Downtown Dubai.

Built in apparent weightlessness,

the connection to the open air,

to the vast surroundings and to the entire

scene of Dubai, is felt here in every sense

The spaces and bridges between the towers form 'hanging' dining rooms - an outstanding feature of three unique residences that turn a daily experience into a transcendent moment that blurs glass with sky, the earthly with the celestial.