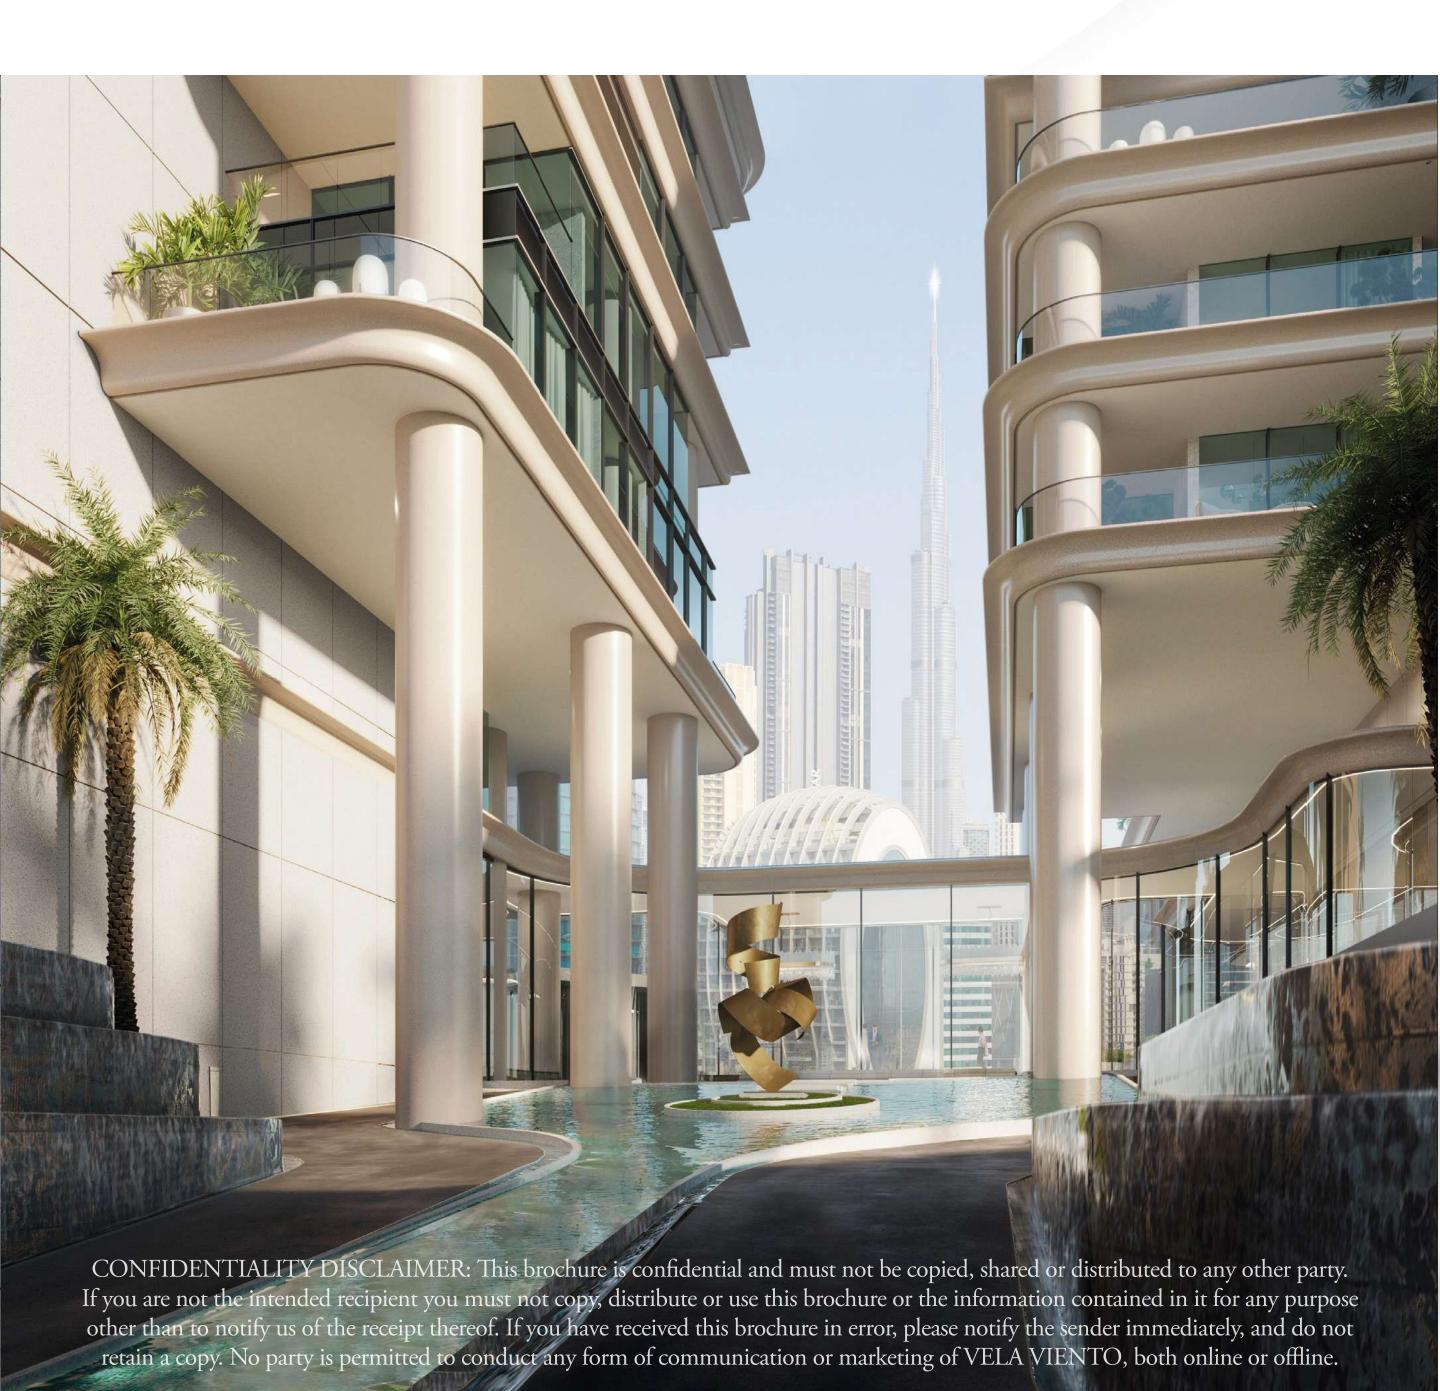

### A sublime arrival

Surrounded by lush landscaping and majestic layers of water, the grand, ramping approach leads you to an elevated lobby. Here, the Burj Khalifa is framed as a perfect view between the airy elevations of VELA VIENTO.

Beyond the glass, the views are wonderful in every direction.