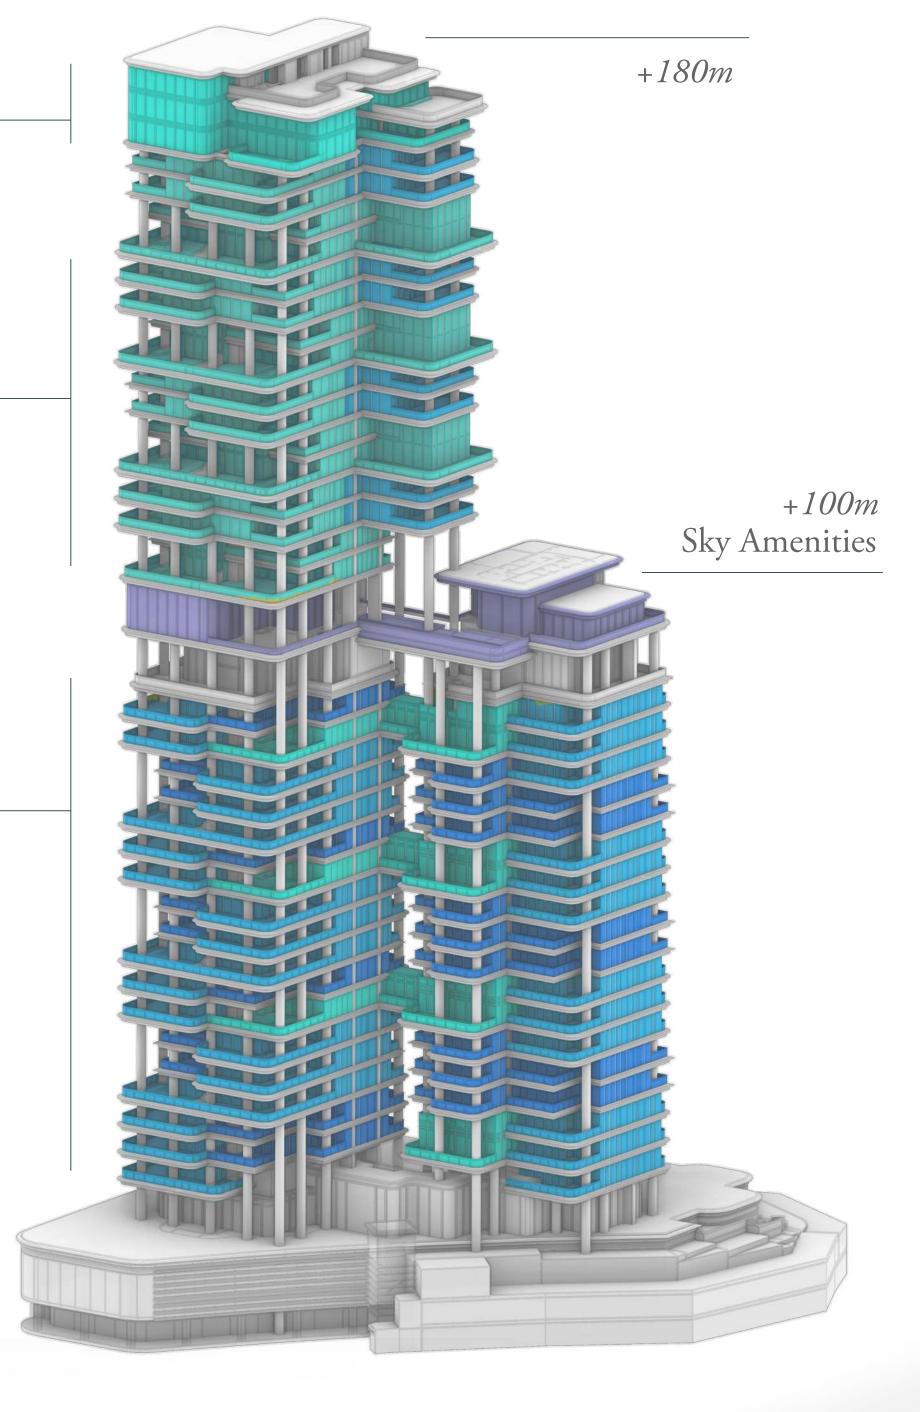

## The pinnacle of wellbeing

VELA VIENTO redefines the essence of luxury living with ethereal spaces that enhance self-care and wellbeing.

Touching the sky at 100 metres highat over half of the height of the building, the 'Sky Amenities Deck' is an architectural and experiential feature with a spectacular infinity pool, double-height gym, yoga studio and lounge areas, all overlooking the stunning vistas that surround.

### Sky amenities

- Full-floor amenity deck on Level 21 (100m high)
- · Stunning infinity-edge pool
- · Sun decks and lounges
- · Double height gym
- · Dedicated yoga studio

## Podium amenities

- Indoor lap pool& children's pool
- · Private spa
- · Meeting rooms
- · Direct promenade access
- · Golf car service to VELA and The Lana