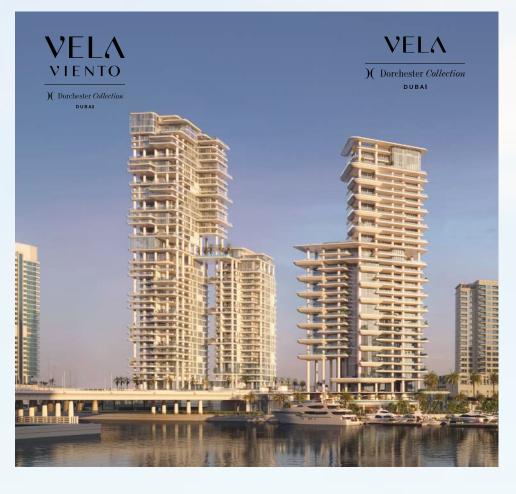

# A realm about the ordinary

With a bold vision for Marasi Bay, OMNIYAT introduces VELA VIENTO, ascending to celestial heights of magnificence in Burj Khalifa District.

VELA VIENTO builds on the uplifting legacy of its sister property, VELA, in a powerfully transformative setting of waterfront living that shines with boundless possibilities.

### Unveiling the future

At the dawn of Dubai's new luxury district, and framing the gateway to Downtown Dubai, VELA VIENTO draws the eye towards the future of this evolving city.

As a lofty expression of OMNIYAT's vision to reshape Marasi Bay into Dubai's foremost, ultra-luxury waterfront community, VELA VIENTO takes crowning pride of place in the dynamic hub of Dubai's new cultural scene and offers a life in motion, borne upon the song of the wind.

# An exceptional location

Burj Khalifa/ Downtown Dubai Canal

Marasi Marina

MARASI BAY VELA

LANA

ARASI DRIVE

Burj Al Arab MARASI DRIVE

VELA VIENTO

### VELA VIENTO Residences

- · 92 Residences
- · Fully-furnished and designed by Gilles & Boissier
- · Glorious terraces and floor-to-ceiling windows
- · Select residences enjoy private pools and double-height spaces
- · Panoramic views of Marasi Bay, Downtown Dubai and Burj Khalifa