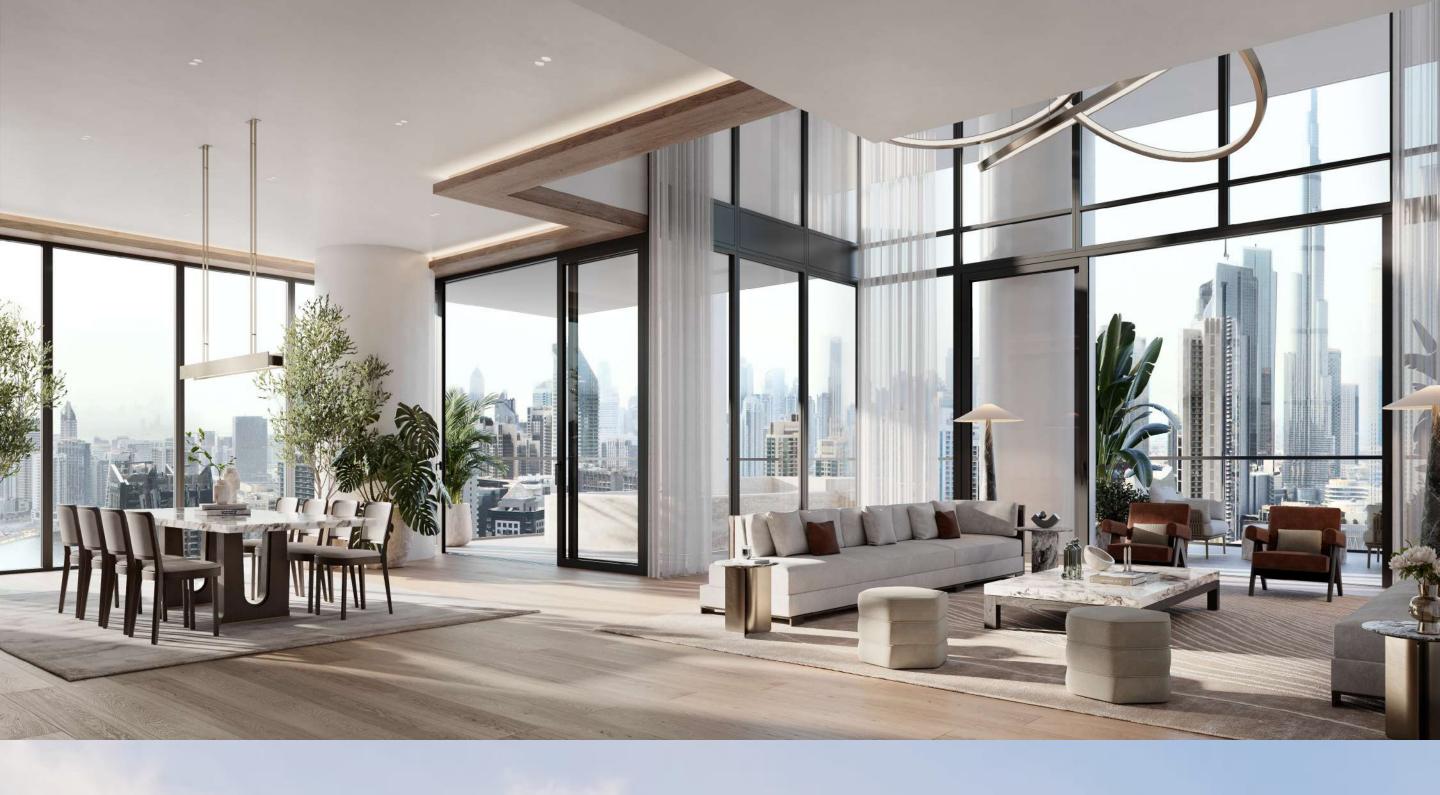

# An alchemy of beauty and possibility

The 92 residences range from two to four-bedroom apartments and are crowned by two extraordinary penthouses.

The residences exemplify the delights of indoor-outdoor living, with select residences boasting private terrace pools and double-height spaces. Generous proportions create an ambiance of vastness, ideal for relaxation, entertainment, and savoring the panoramic views of Marasi Bay, Burj Khalifa and Downtown Dubai.

### VELA VIENTO Residences

- · 92 Residences
- · Fully-furnished and designed by Gilles & Boissier
- · Glorious terraces and floor-to-ceiling windows
- · Select residences enjoy private pools and double-height spaces
- · Panoramic views of Marasi Bay, Downtown Dubai and Burj Khalifa