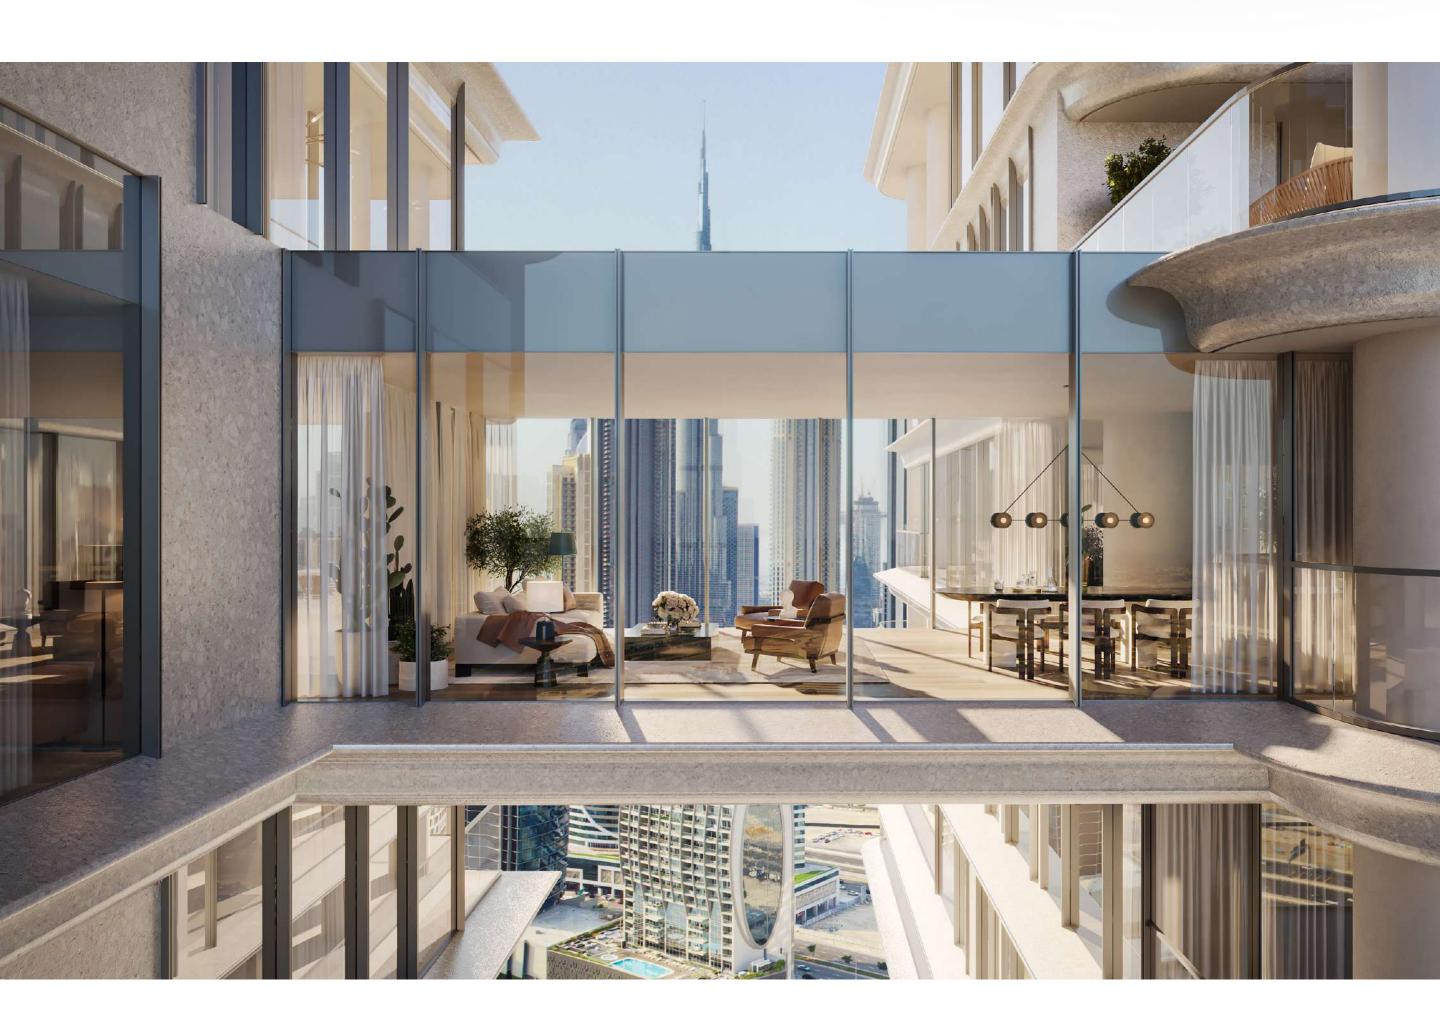

Beyond the glass, the views are wonderful in every direction.

# An alchemy of beauty and possibility

The 92 residences range from two to four-bedroom apartments and are crowned by two extraordinary penthouses.

The residences exemplify the delights of indoor-outdoor living, with select residences boasting private terrace pools and double-height spaces. Generous proportions create an ambiance of vastness, ideal for relaxation, entertainment, and savoring the panoramic views of Marasi Bay, Burj Khalifa and Downtown Dubai.

Built in apparent weightlessness,

the connection to the open air,

to the vast surroundings and to the entire

scene of Dubai, is felt here in every sense

The spaces and bridges between the towers form 'hanging' dining rooms - an outstanding feature of three unique residences that turn a daily experience into a transcendent moment that blurs glass with sky, the earthly with the celestial.