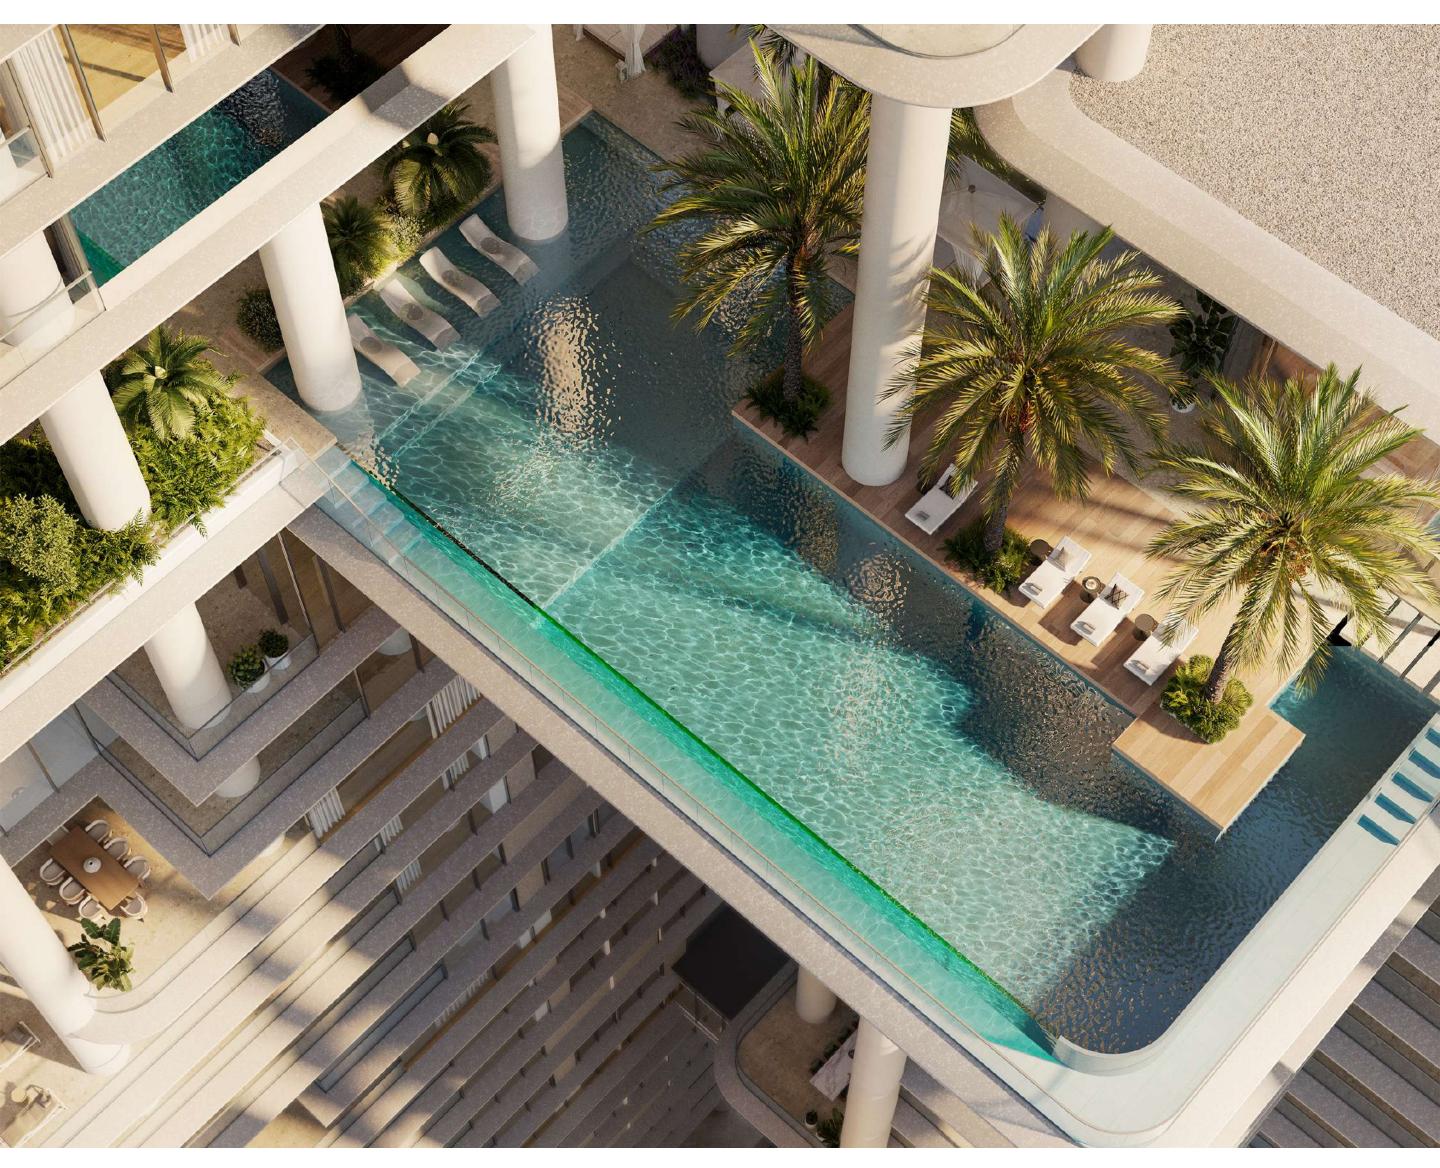

## The pinnacle of wellbeing

VELA VIENTO redefines the essence of luxury living with ethereal spaces that enhance self-care and wellbeing.

Touching the sky at 100 metres highat over half of the height of the building, the 'Sky Amenities Deck' is an architectural and experiential feature with a spectacular infinity pool, double-height gym, yoga studio and lounge areas, all overlooking the stunning vistas that surround.

### Sky amenities

- Full-floor amenity deck on Level 21 (100m high)
- · Stunning infinity-edge pool
- · Sun decks and lounges
- · Double height gym
- · Dedicated yoga studio