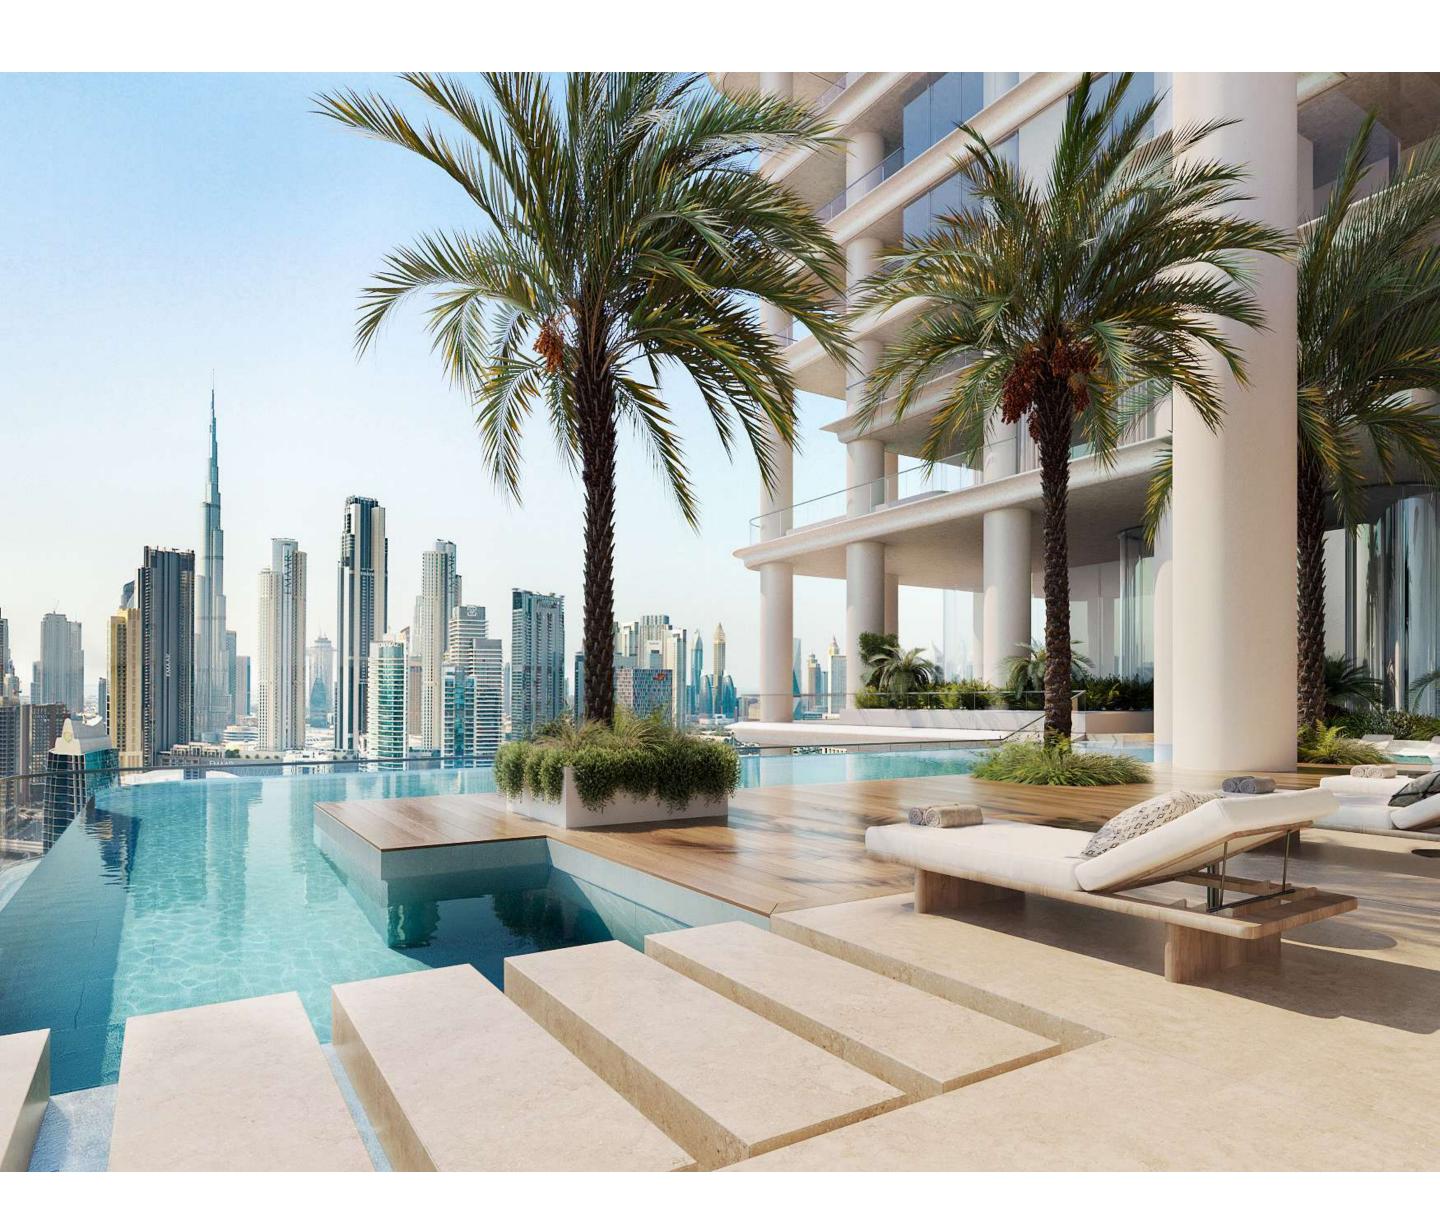

## The pinnacle of wellbeing

VELA VIENTO redefines the essence of luxury living with ethereal spaces that enhance self-care and wellbeing.

Touching the sky at 100 metres highat over half of the height of the building, the 'Sky Amenities Deck' is an architectural and experiential feature with a spectacular infinity pool, double-height gym, yoga studio and lounge areas, all overlooking the stunning vistas that surround.

#### Sunsets never felt so good.

These are complimented by additional amenities on the podium levels, including indoor pools, spa and meeting rooms, as well as direct access to VELA and The Lana Hotel amenities via the waterfront promenade.