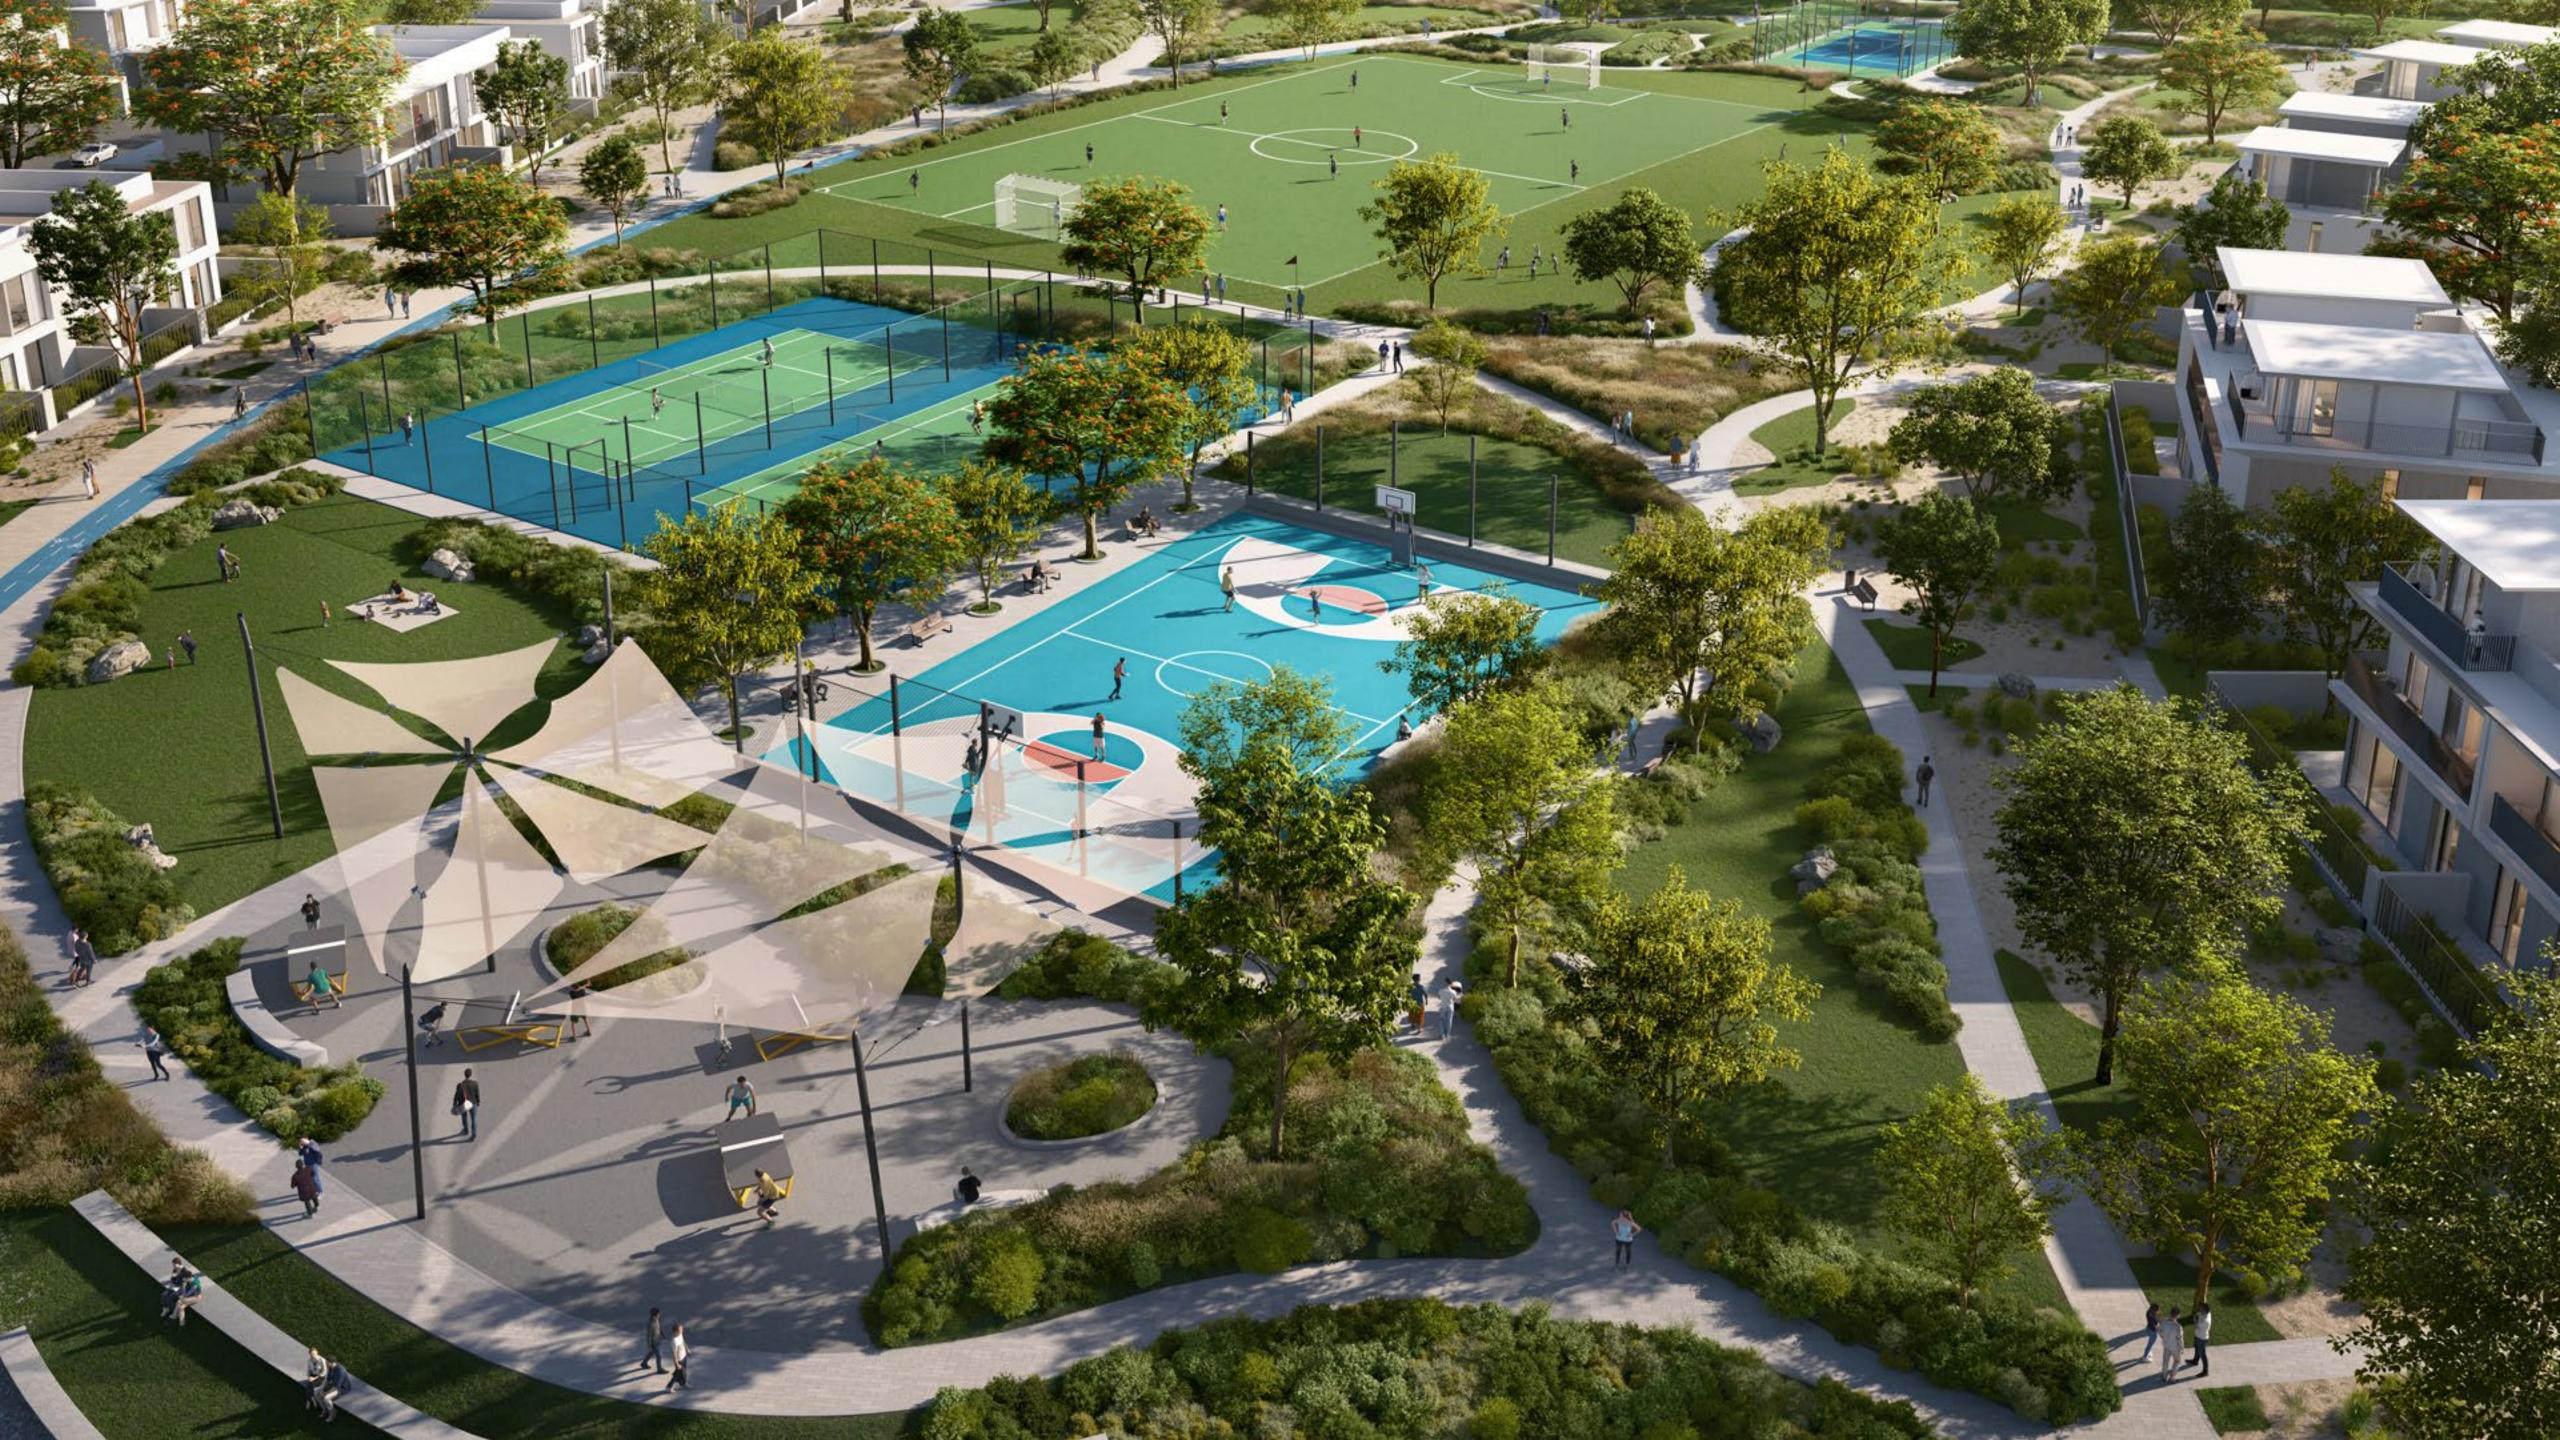

### Set the Explorer in you free

- 1 PARK ENTRY WITH FEATURE SHADE STRUCTURE
- 2 FITNESS PLAY AREA
- 3 JUNIOR SOCCER PITCH
- 4 TENNIS AND BASKETBALL COURTS
- 5 PADEL TENNIS COURT
- 6 SCULPTURAL LANDFORM WALK
- 7 ORCHARD / FRUIT TREE GROVE
- 8 FLOWER FARM
- 9 YOGA/MEDITATION AREA
- 10 COMMUNITY GHAF TREE NURSERY
- 11 SUNKEN RECREATION LAWN STORMWATER POND
- 12 ADVENTURE PLAY AREA
- 13 MEANDERING RIVER
- 14 FOUNTAIN AND LOOK-OUT POINT
- 15 RIVERSIDE SUNKEN SEATING LOUNGE
- 16 RIVERSIDE PALM GROVE-SEATING PLAZA
- 18 CALISTHENICS AND PARKOUR FITNESS AREA
- 19 SKATEPARK AND SCOOTER PUMP TRACK
- 20 HALF BASKETBALL COURT AND TABLE TENNIS
- 21 AMPHITEATRE AT SUNKEN EVENTS LAWN-STORMWATER POND
- 22 DOG PARK
- 23 DECKED OVERLOOK PLATFORM
- 24 VALLEY TRAILS ROCKS, GRAVEL AND NATIVE PLANTING
- 25 NATURE THEMED PLAY AREA
- 26 PRIMARY PATH AND JOGGING ROUTE / VALLEY CROSSING POINT
- 27 STEPPED DECK ACCESS TO VALLEY TRAILS
- 28 SEATING PLAZA AT SUNKEN LAWN STORMWATER POND
- 29 UNDULATING MEADOW
- 30 LAKESIDE PAVILION AND DECKED LOOK-OUT POINT
- 31 LAKE AND MEANDERING STREAM
- 32 TOPOGRAPHIC PLAY AREA
- 33 FITNESS, GAMES AND HAMMOCK AREA

### Discover Hidden Gems

Dunescapes

Flower Farm

Forest Walk

Adventure Play

Shallow River

River Crossing

Nature-Themed Play

Skate Park

Meadow Walkway

Sensory Play