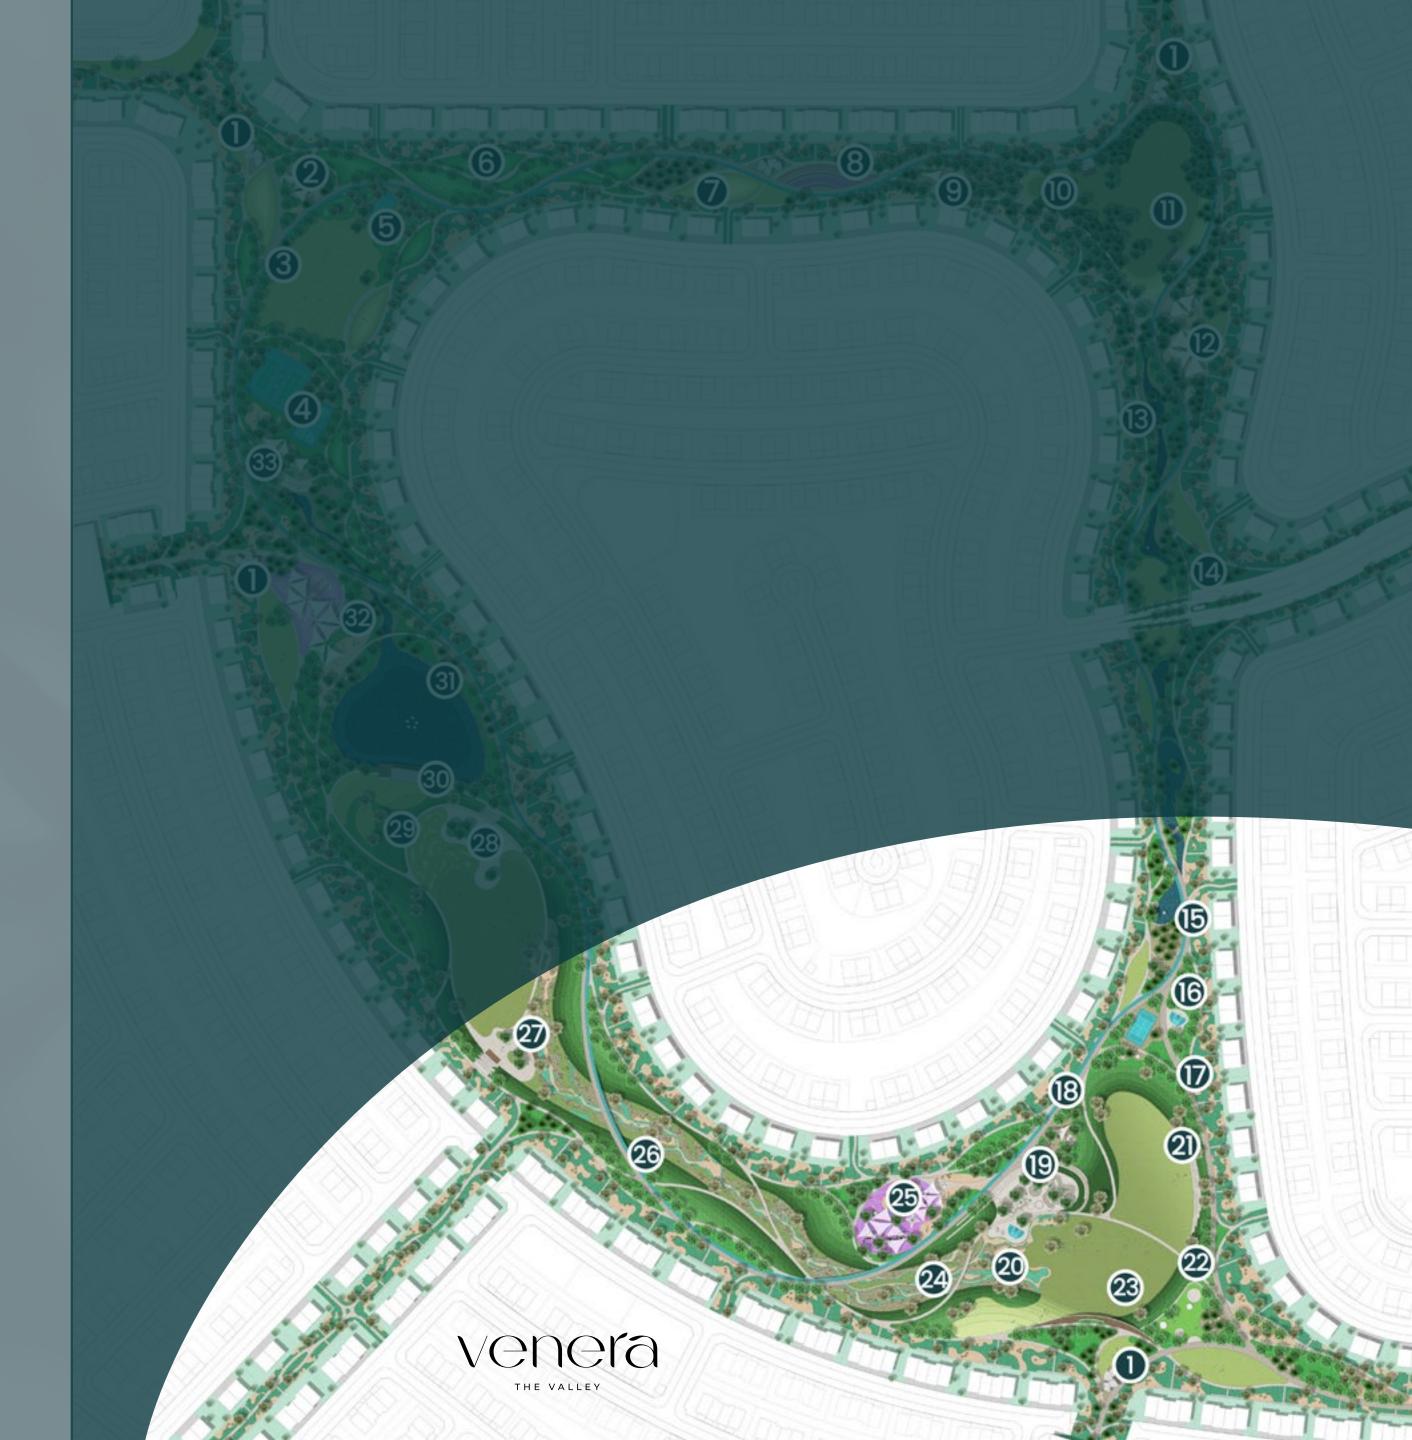

### Set the Explorer in you free

- 1 PARK ENTRY WITH FEATURE SHADE STRUCTURE
- 2 FITNESS PLAY AREA
- 3 JUNIOR SOCCER PITCH
- 4 TENNIS AND BASKETBALL COURTS
- 5 PADEL TENNIS COURT
- 6 SCULPTURAL LANDFORM WALK
- 7 ORCHARD / FRUIT TREE GROVE
- 8 FLOWER FARM
- 9 YOGA/MEDITATION AREA
- 10 COMMUNITY GHAF TREE NURSERY
- 11 SUNKEN RECREATION LAWN STORMWATER POND
- 12 ADVENTURE PLAY AREA
- 13 MEANDERING RIVER
- 14 FOUNTAIN AND LOOK-OUT POINT
- 15 RIVERSIDE SUNKEN SEATING LOUNGE
- 16 RIVERSIDE PALM GROVE-SEATING PLAZA
- 18 CALISTHENICS AND PARKOUR FITNESS AREA
- 19 SKATEPARK AND SCOOTER PUMP TRACK
- 20 HALF BASKETBALL COURT AND TABLE TENNIS
- 21 AMPHITEATRE AT SUNKEN EVENTS LAWN-STORMWATER POND
- 22 DOG PARK
- 23 DECKED OVERLOOK PLATFORM
- 24 VALLEY TRAILS ROCKS, GRAVEL AND NATIVE PLANTING
- 25 NATURE THEMED PLAY AREA
- 26 PRIMARY PATH AND JOGGING ROUTE / VALLEY CROSSING POINT
- 27 STEPPED DECK ACCESS TO VALLEY TRAILS
- 28 SEATING PLAZA AT SUNKEN LAWN STORMWATER POND
- 29 UNDULATING MEADOW
- 30 LAKESIDE PAVILION AND DECKED LOOK-OUT POINT
- 31 LAKE AND MEANDERING STREAM
- 32 TOPOGRAPHIC PLAY AREA
- 33 FITNESS, GAMES AND HAMMOCK AREA

### Set the Explorer in you free

- 1 PARK ENTRY WITH FEATURE SHADE STRUCTURE
- 2 FITNESS PLAY AREA
- 3 JUNIOR SOCCER PITCH
- 4 TENNIS AND BASKETBALL COURTS
- 5 PADEL TENNIS COURT
- 6 SCULPTURAL LANDFORM WALK
- 7 ORCHARD / FRUIT TREE GROVE
- 8 FLOWER FARM
- 9 YOGA/MEDITATION AREA
- 10 COMMUNITY GHAF TREE NURSERY
- 11 SUNKEN RECREATION LAWN STORMWATER POND
- 12 ADVENTURE PLAY AREA
- 13 MEANDERING RIVER
- 14 FOUNTAIN AND LOOK-OUT POINT

## Set the Explorer in you free

- 15 RIVERSIDE SUNKEN SEATING LOUNGE
- 16 RIVERSIDE PALM GROVE-SEATING PLAZA
- 18 CALISTHENICS AND PARKOUR FITNESS AREA
- 19 SKATEPARK AND SCOOTER PUMP TRACK
- 20 HALF BASKETBALL COURT AND TABLE TENNIS
- 21 AMPHITEATRE AT SUNKEN EVENTS LAWN-STORMWATER POND
- 22 DOG PARK
- 23 DECKED OVERLOOK PLATFORM
- 24 VALLEY TRAILS ROCKS, GRAVEL AND NATIVE PLANTING
- 25 NATURE THEMED PLAY AREA
- 26 PRIMARY PATH AND JOGGING ROUTE / VALLEY CROSSING POINT
- 27 STEPPED DECK ACCESS TO VALLEY TRAILS