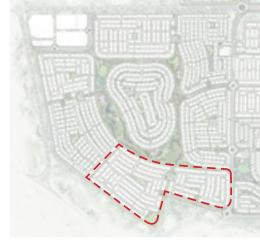

#### AMENITIES

- (A) Guardhouse
- (B) Community Center
- C Kids Play Area
- (D) Flexible Lawn

- E Sunken Event Lawn
- (F) Kids Adventure Play
- (G) Hills Walk
- (H) Sports Court

### AMENITIES

- (A) Guardhouse
- (B) Community Center
- © Games & Fitness Pod
- (D) Flexible Lawn

- (E) Kids Play Area
- (F) Pet Park
- © Skate Park
- (H) Sculptural Kids Play Area

- (J) Sports Center
- K Sports Node