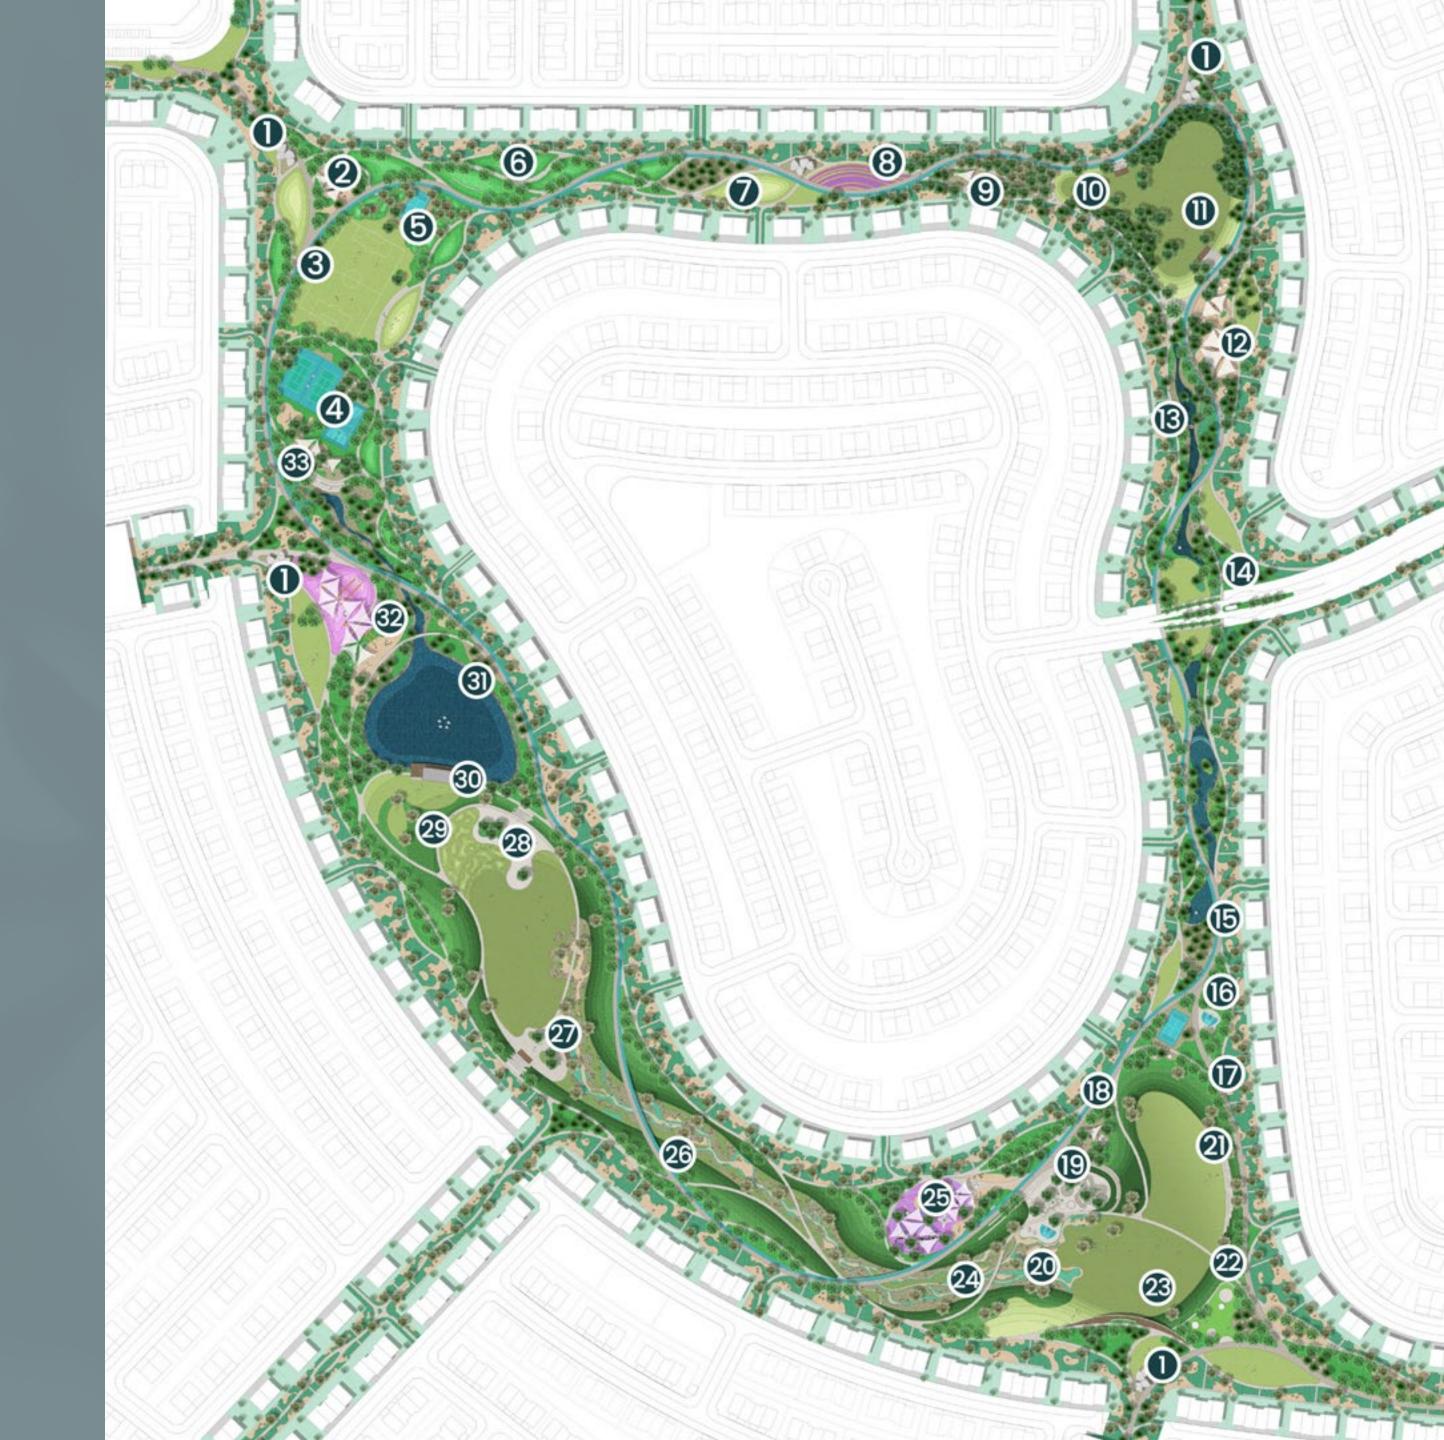

### Set the Explorer in you free

- 1 PARK ENTRY WITH FEATURE SHADE STRUCTURE
- 2 FITNESS PLAY AREA
- 3 JUNIOR SOCCER PITCH
- 4 TENNIS AND BASKETBALL COURTS
- 5 PADEL TENNIS COURT
- 6 SCULPTURAL LANDFORM WALK
- 7 ORCHARD / FRUIT TREE GROVE
- 8 FLOWER FARM
- 9 YOGA/MEDITATION AREA
- 10 COMMUNITY GHAF TREE NURSERY
- 11 SUNKEN RECREATION LAWN STORMWATER POND
- 12 ADVENTURE PLAY AREA
- 13 MEANDERING RIVER
- 14 FOUNTAIN AND LOOK-OUT POINT
- 15 RIVERSIDE SUNKEN SEATING LOUNGE
- 16 RIVERSIDE PALM GROVE-SEATING PLAZA
- 18 CALISTHENICS AND PARKOUR FITNESS AREA
- 19 SKATEPARK AND SCOOTER PUMP TRACK
- 20 HALF BASKETBALL COURT AND TABLE TENNIS
- 21 AMPHITEATRE AT SUNKEN EVENTS LAWN-STORMWATER POND
- 22 DOG PARK
- 23 DECKED OVERLOOK PLATFORM
- 24 VALLEY TRAILS ROCKS, GRAVEL AND NATIVE PLANTING
- 25 NATURE THEMED PLAY AREA
- 26 PRIMARY PATH AND JOGGING ROUTE / VALLEY CROSSING POINT
- 27 STEPPED DECK ACCESS TO VALLEY TRAILS
- 28 SEATING PLAZA AT SUNKEN LAWN STORMWATER POND
- 29 UNDULATING MEADOW
- 30 LAKESIDE PAVILION AND DECKED LOOK-OUT POINT
- 31 LAKE AND MEANDERING STREAM
- 32 TOPOGRAPHIC PLAY AREA
- 33 FITNESS, GAMES AND HAMMOCK AREA

### Set the Explorer in you free

- 1 PARK ENTRY WITH FEATURE SHADE STRUCTURE
- 2 FITNESS PLAY AREA
- 3 JUNIOR SOCCER PITCH
- 4 TENNIS AND BASKETBALL COURTS
- 5 PADEL TENNIS COURT
- 6 SCULPTURAL LANDFORM WALK
- 7 ORCHARD / FRUIT TREE GROVE
- 8 FLOWER FARM
- 9 YOGA/MEDITATION AREA
- 10 COMMUNITY GHAF TREE NURSERY
- 11 SUNKEN RECREATION LAWN STORMWATER POND
- 12 ADVENTURE PLAY AREA
- 13 MEANDERING RIVER
- 14 FOUNTAIN AND LOOK-OUT POINT

## Set the Explorer in you free

- 15 RIVERSIDE SUNKEN SEATING LOUNGE
- 16 RIVERSIDE PALM GROVE-SEATING PLAZA
- 18 CALISTHENICS AND PARKOUR FITNESS AREA
- 19 SKATEPARK AND SCOOTER PUMP TRACK
- 20 HALF BASKETBALL COURT AND TABLE TENNIS
- 21 AMPHITEATRE AT SUNKEN EVENTS LAWN-STORMWATER POND
- 22 DOG PARK
- 23 DECKED OVERLOOK PLATFORM
- 24 VALLEY TRAILS ROCKS, GRAVEL AND NATIVE PLANTING
- 25 NATURE THEMED PLAY AREA
- 26 PRIMARY PATH AND JOGGING ROUTE / VALLEY CROSSING POINT
- 27 STEPPED DECK ACCESS TO VALLEY TRAILS