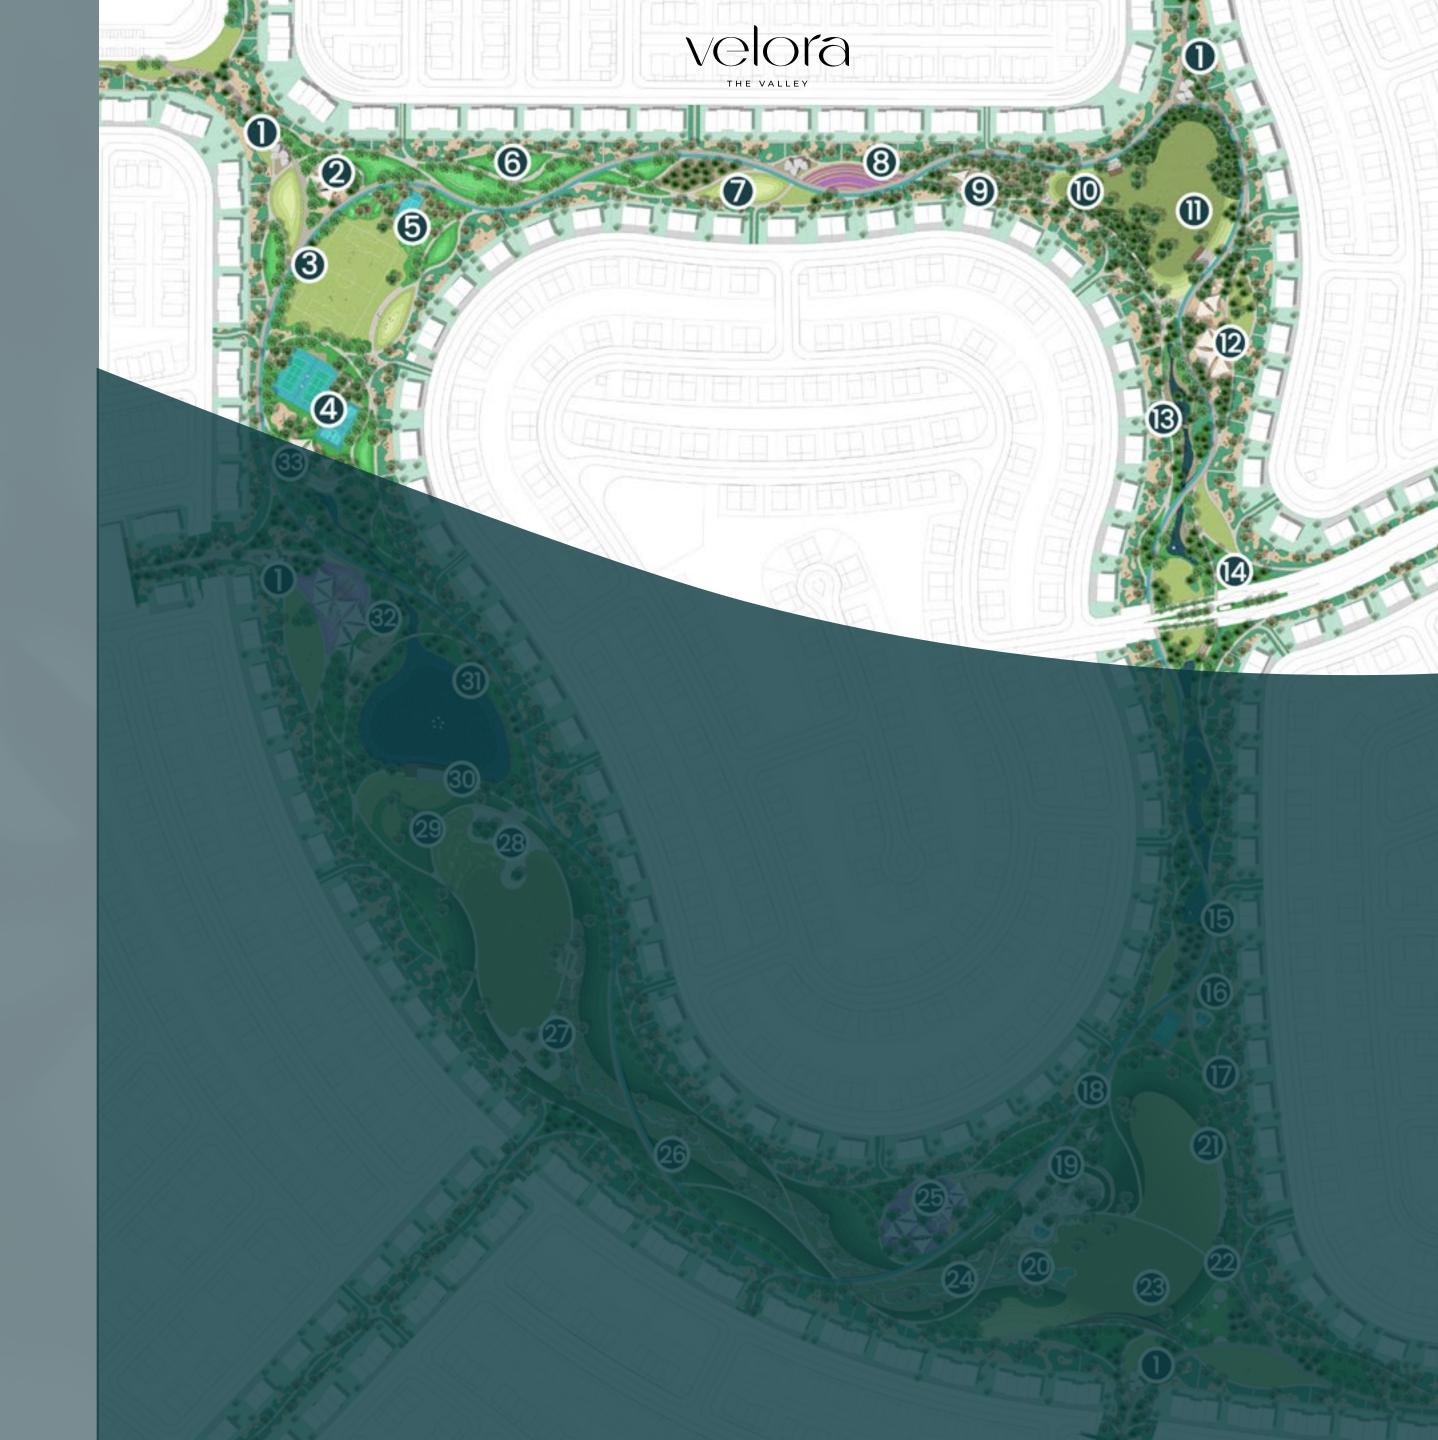

### Set the Explorer in you free

- 1 PARK ENTRY WITH FEATURE SHADE STRUCTURE
- 2 FITNESS PLAY AREA
- 3 JUNIOR SOCCER PITCH
- 4 TENNIS AND BASKETBALL COURTS
- 5 PADEL TENNIS COURT
- 6 SCULPTURAL LANDFORM WALK
- 7 ORCHARD / FRUIT TREE GROVE
- 8 FLOWER FARM
- 9 YOGA/MEDITATION AREA
- 10 COMMUNITY GHAF TREE NURSERY
- 11 SUNKEN RECREATION LAWN STORMWATER POND
- 12 ADVENTURE PLAY AREA
- 13 MEANDERING RIVER
- 14 FOUNTAIN AND LOOK-OUT POINT
- 15 RIVERSIDE SUNKEN SEATING LOUNGE
- 16 RIVERSIDE PALM GROVE-SEATING PLAZA
- 18 CALISTHENICS AND PARKOUR FITNESS AREA
- 19 SKATEPARK AND SCOOTER PUMP TRACK
- 20 HALF BASKETBALL COURT AND TABLE TENNIS
- 21 AMPHITEATRE AT SUNKEN EVENTS LAWN-STORMWATER POND
- 22 DOG PARK
- 23 DECKED OVERLOOK PLATFORM
- 24 VALLEY TRAILS ROCKS, GRAVEL AND NATIVE PLANTING
- 25 NATURE THEMED PLAY AREA
- 26 PRIMARY PATH AND JOGGING ROUTE / VALLEY CROSSING POINT
- 27 STEPPED DECK ACCESS TO VALLEY TRAILS
- 28 SEATING PLAZA AT SUNKEN LAWN STORMWATER POND
- 29 UNDULATING MEADOW
- 30 LAKESIDE PAVILION AND DECKED LOOK-OUT POINT
- 31 LAKE AND MEANDERING STREAM
- 32 TOPOGRAPHIC PLAY AREA
- 33 FITNESS, GAMES AND HAMMOCK AREA

### Set the Explorer in you free

- 1 PARK ENTRY WITH FEATURE SHADE STRUCTURE
- 2 FITNESS PLAY AREA
- 3 JUNIOR SOCCER PITCH
- 4 TENNIS AND BASKETBALL COURTS
- 5 PADEL TENNIS COURT
- 6 SCULPTURAL LANDFORM WALK
- 7 ORCHARD / FRUIT TREE GROVE
- 8 FLOWER FARM
- 9 YOGA/MEDITATION AREA
- 10 COMMUNITY GHAF TREE NURSERY
- 11 SUNKEN RECREATION LAWN STORMWATER POND
- 12 ADVENTURE PLAY AREA
- 13 MEANDERING RIVER
- 14 FOUNTAIN AND LOOK-OUT POINT

## Set the Explorer in you free

- 15 RIVERSIDE SUNKEN SEATING LOUNGE
- 16 RIVERSIDE PALM GROVE-SEATING PLAZA
- 18 CALISTHENICS AND PARKOUR FITNESS AREA
- 19 SKATEPARK AND SCOOTER PUMP TRACK
- 20 HALF BASKETBALL COURT AND TABLE TENNIS
- 21 AMPHITEATRE AT SUNKEN EVENTS LAWN-STORMWATER POND
- 22 DOG PARK
- 23 DECKED OVERLOOK PLATFORM
- 24 VALLEY TRAILS ROCKS, GRAVEL AND NATIVE PLANTING
- 25 NATURE THEMED PLAY AREA
- 26 PRIMARY PATH AND JOGGING ROUTE / VALLEY CROSSING POINT
- 27 STEPPED DECK ACCESS TO VALLEY TRAILS