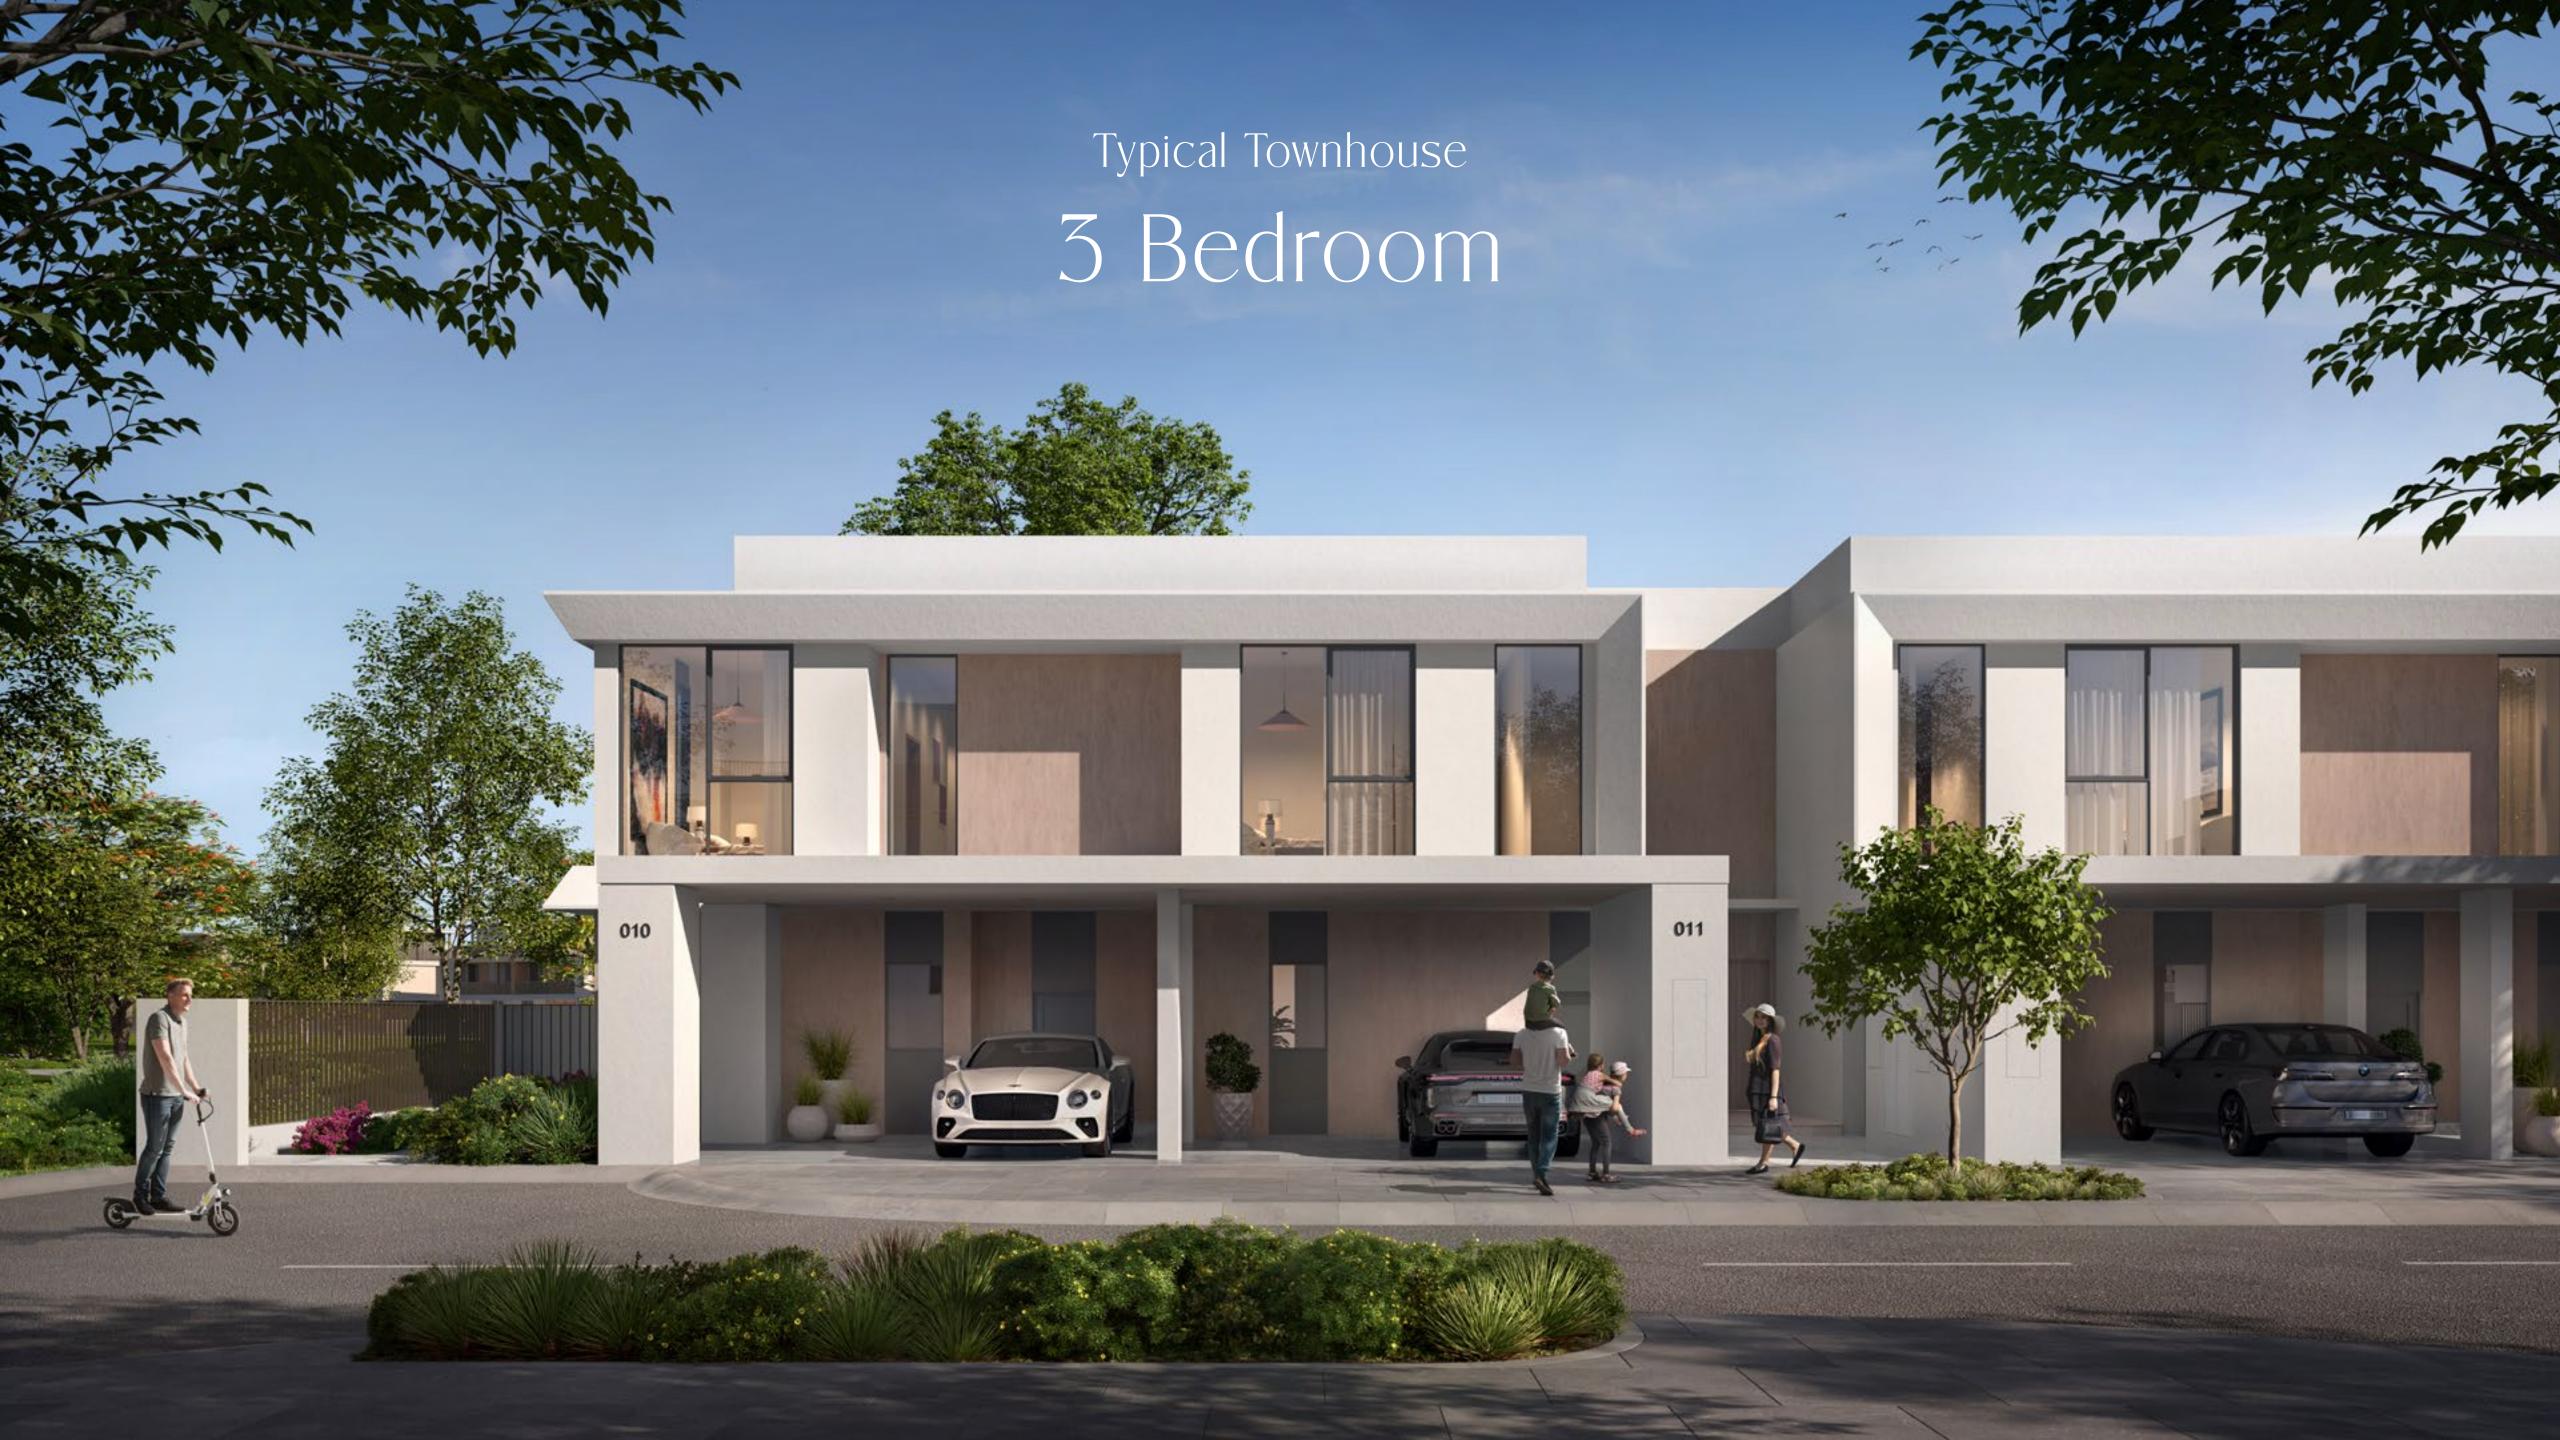

PLATFORM
- 24 VALLEY TRAILS ROCKS, GRAVEL AND NATIVE PLANTING
- 25 NATURE THEMED PLAY AREA
- 26 PRIMARY PATH AND JOGGING ROUTE / VALLEY CROSSING POINT
- 27 STEPPED DECK ACCESS TO VALLEY TRAILS









#### AMENITIES

- (A) Guardhouse
- (B) Community Center
- C Kids Play Area
- (D) Flexible Lawn

- E Sunken Event Lawn
- (F) Kids Adventure Play
- (G) Hills Walk
- (H) Sports Court

#### STYLES

#### OAKLEY







DALE

#### TYPES











UTILITIES









### AMENITIES

- (A) Guardhouse
- (B) Community Center
- © Games & Fitness Pod
- (D) Flexible Lawn

- (E) Kids Play Area
- (F) Pet Park
- © Skate Park
- (H) Sculptural Kids Play Area

- (J) Sports Center
- K Sports Node

### STYLES

- SLATE
- OAKLEY
- RAVINE
- SERENE
- NASH
- VALE DALE

#### UTILITIES

#### TYPES