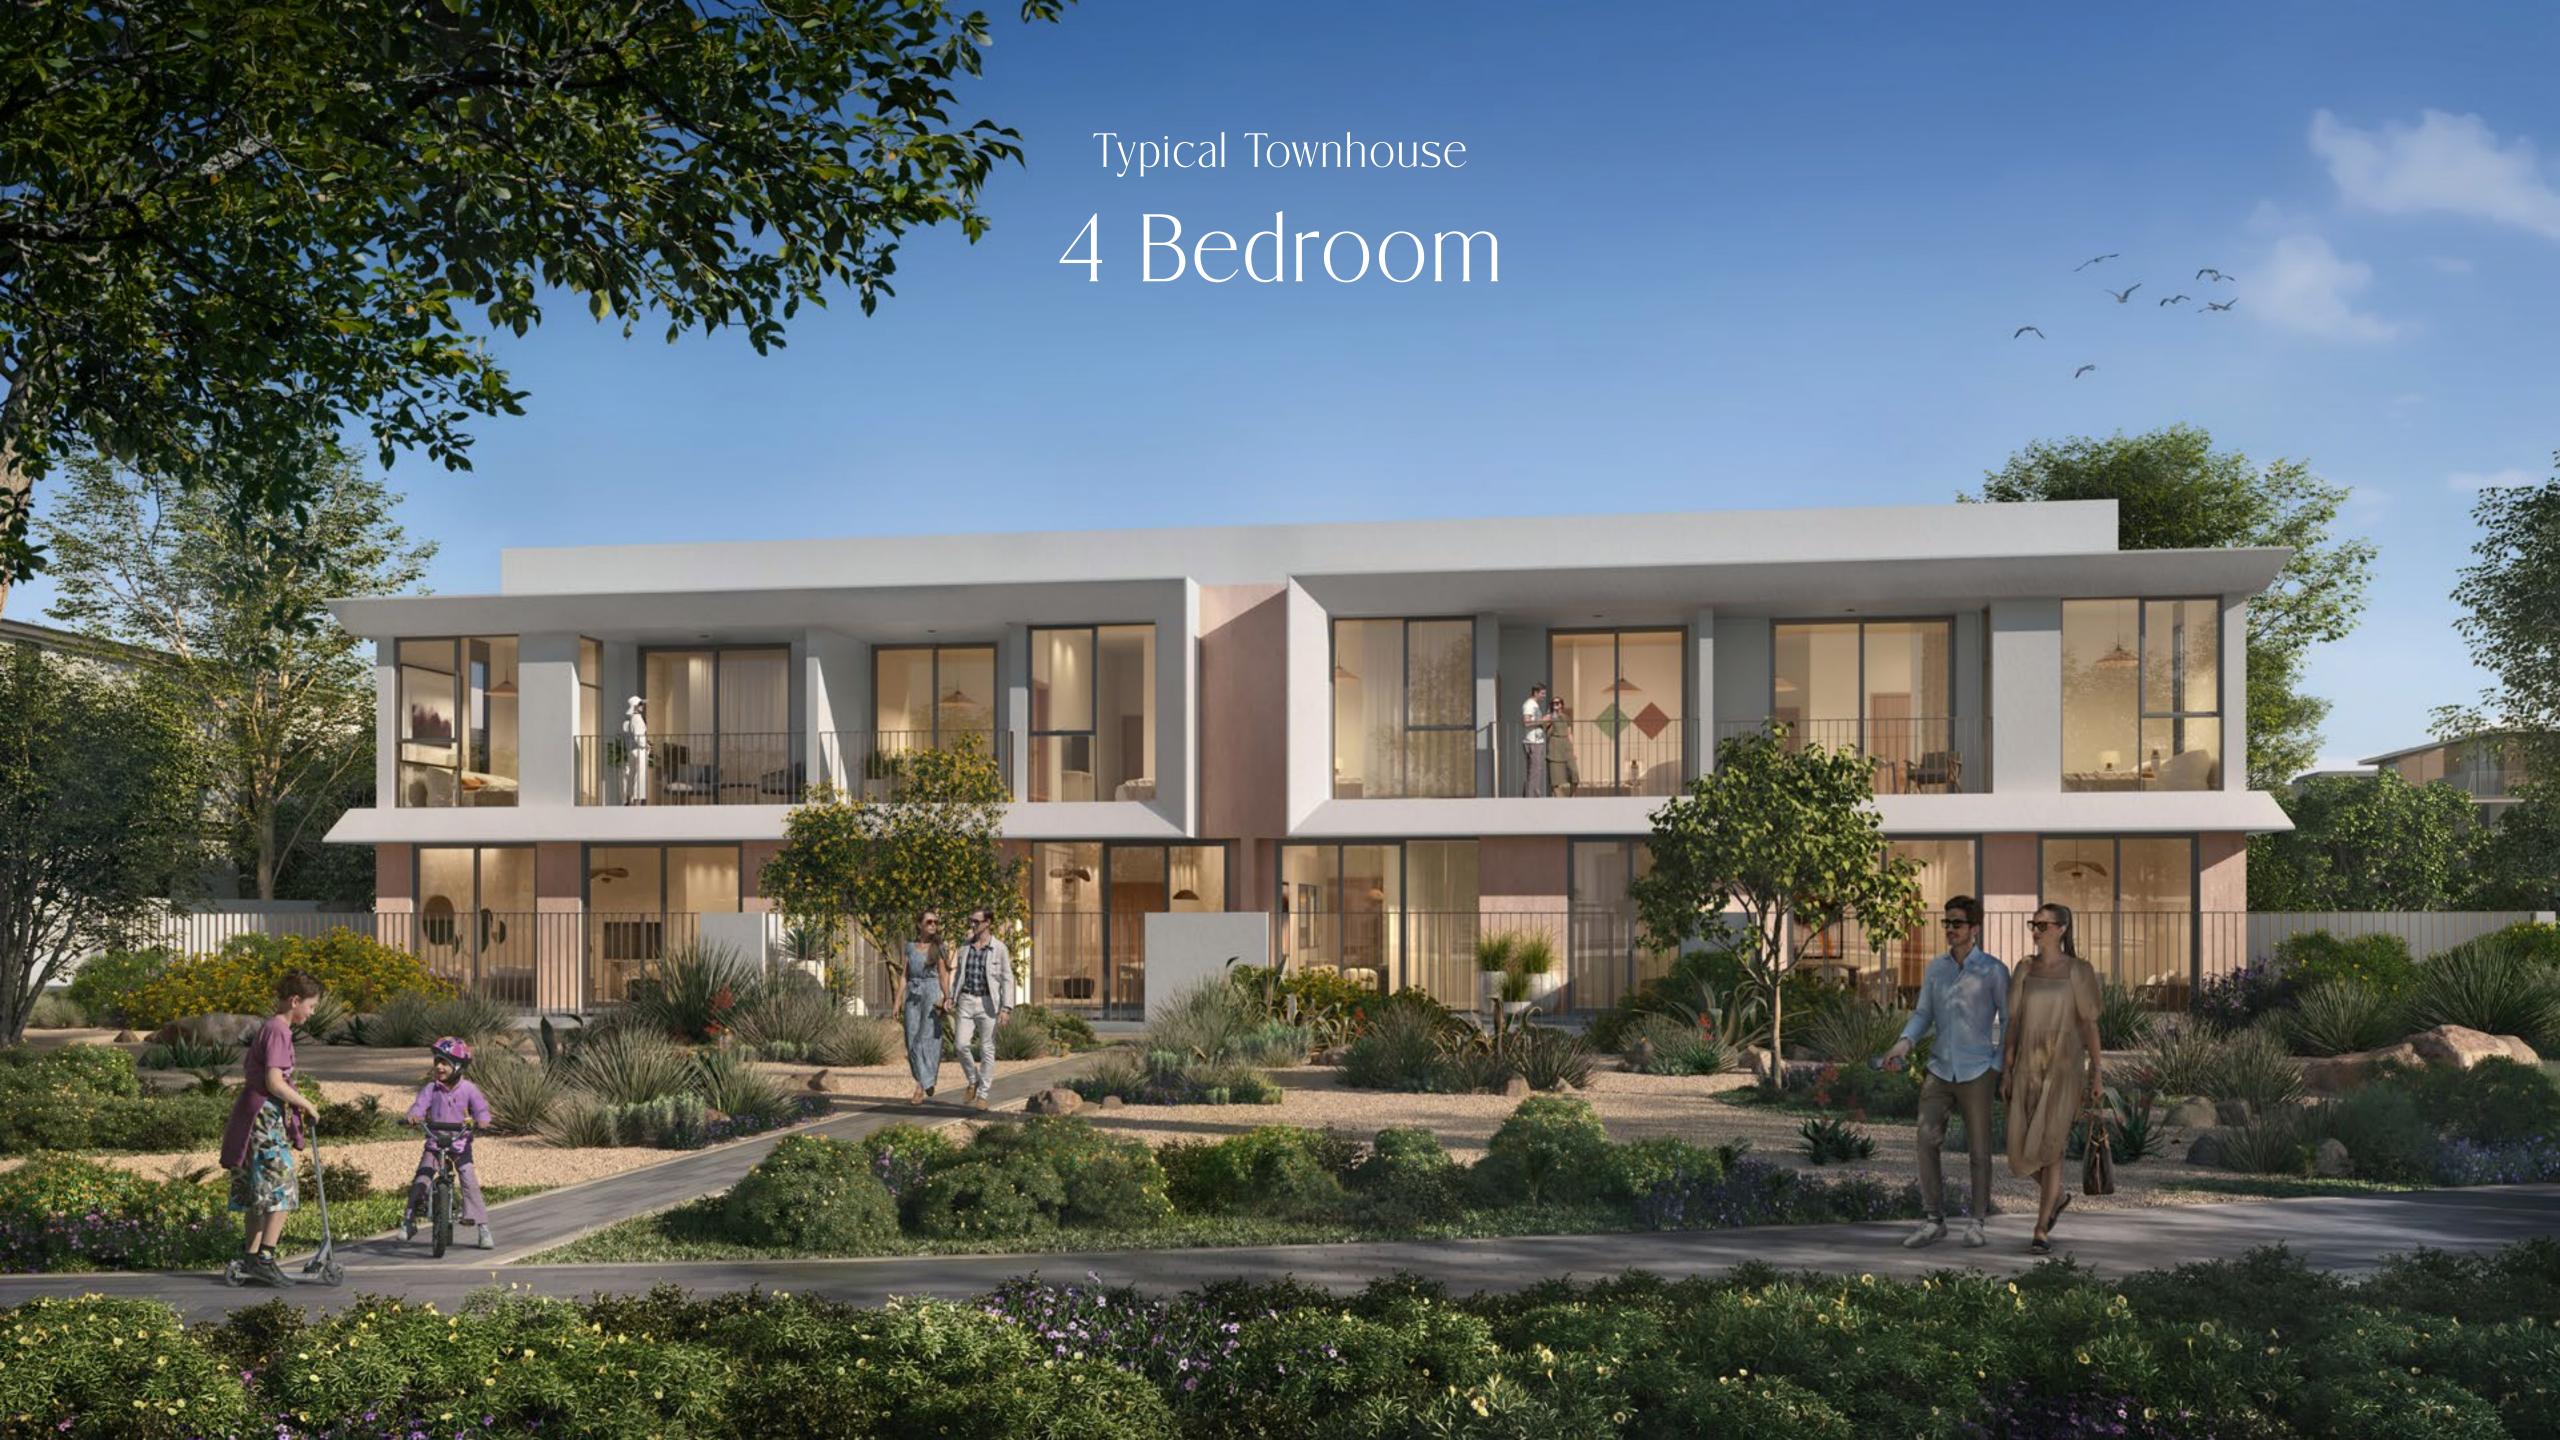

ATFORM
- 24 VALLEY TRAILS ROCKS, GRAVEL AND NATIVE PLANTING
- 25 NATURE THEMED PLAY AREA
- 26 PRIMARY PATH AND JOGGING ROUTE / VALLEY CROSSING POINT
- 27 STEPPED DECK ACCESS TO VALLEY TRAILS









#### AMENITIES

- (A) Guardhouse
- (B) Community Center
- C Kids Play Area
- (D) Flexible Lawn

- E Sunken Event Lawn
- (F) Kids Adventure Play
- (G) Hills Walk
- (H) Sports Court

#### STYLES

#### OAKLEY







DALE

#### TYPES











UTILITIES









### AMENITIES

- (A) Guardhouse
- (B) Community Center
- © Games & Fitness Pod
- (D) Flexible Lawn

- (E) Kids Play Area
- (F) Pet Park
- © Skate Park
- (H) Sculptural Kids Play Area

- (J) Sports Center
- K Sports Node

### STYLES

- SLATE
- OAKLEY
- RAVINE
- SERENE
- NASH
- VALE DALE

#### UTILITIES

#### TYPES