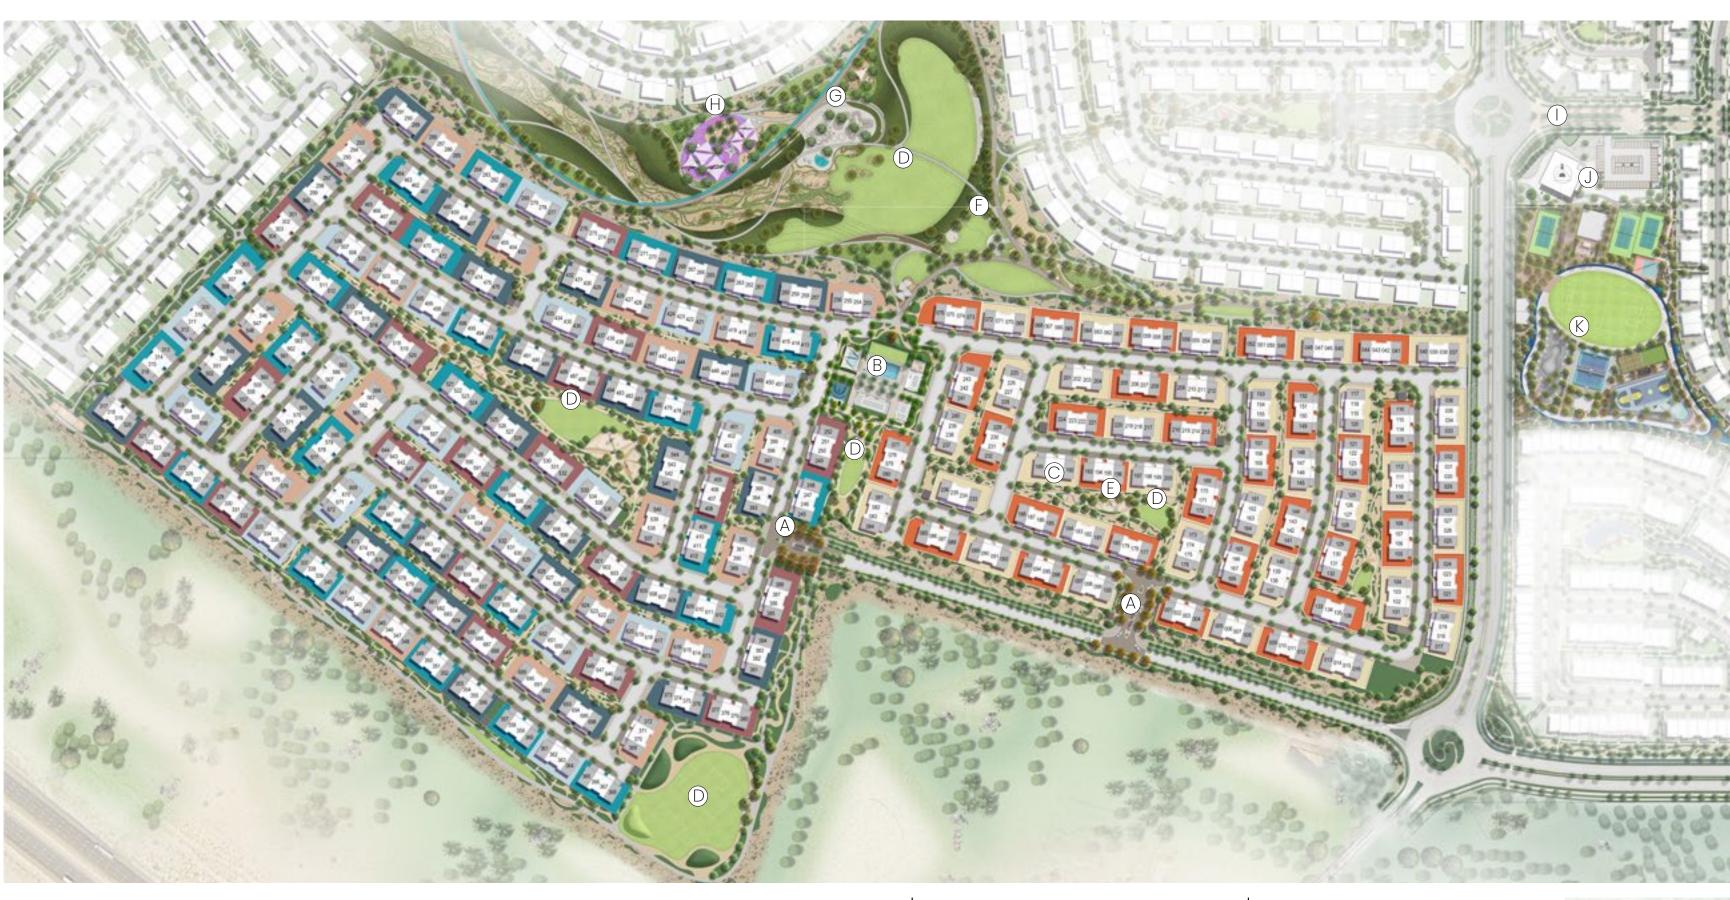

### AMENITIES

- (A) Guardhouse
- (B) Community Center
- © Games & Fitness Pod
- (D) Flexible Lawn

- (E) Kids Play Area
- (F) Pet Park
- © Skate Park
- (H) Sculptural Kids Play Area

- (J) Sports Center
- K Sports Node

### STYLES

- SLATE
- OAKLEY
- RAVINE
- SERENE
- NASH
- VALE DALE