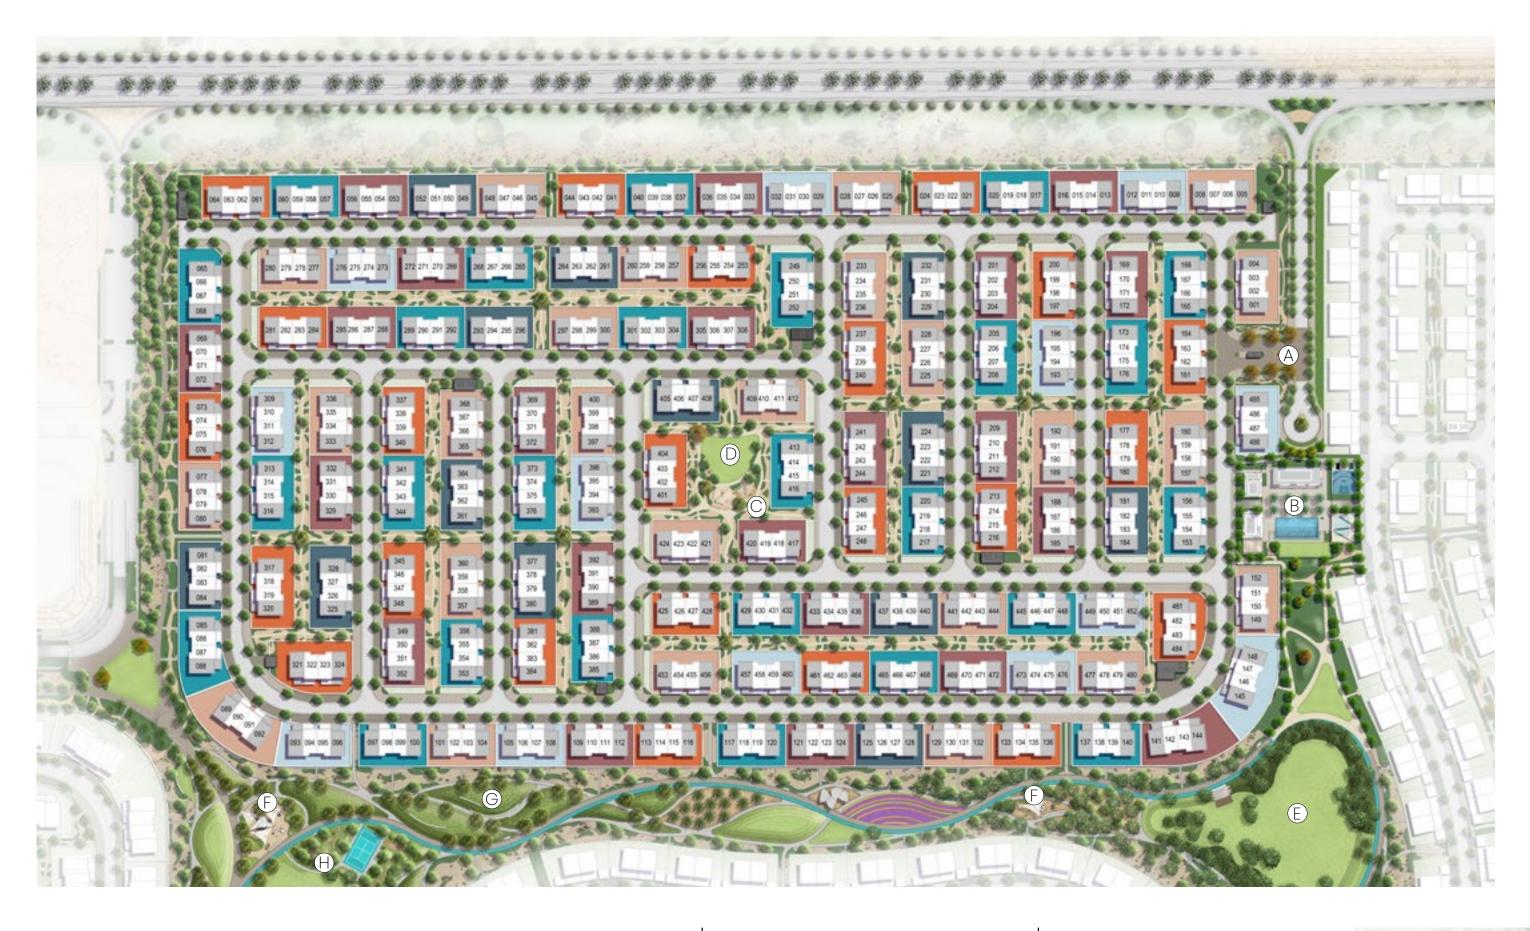

#### AMENITIES

- (A) Guardhouse
- (B) Community Center
- C Kids Play Area
- (D) Flexible Lawn

- E Sunken Event Lawn
- (F) Kids Adventure Play
- (G) Hills Walk
- (H) Sports Court

### STYLES

- SLATE
- OAKLEY
- RAVINE
- SERENE
- NASH
- VALE DALE