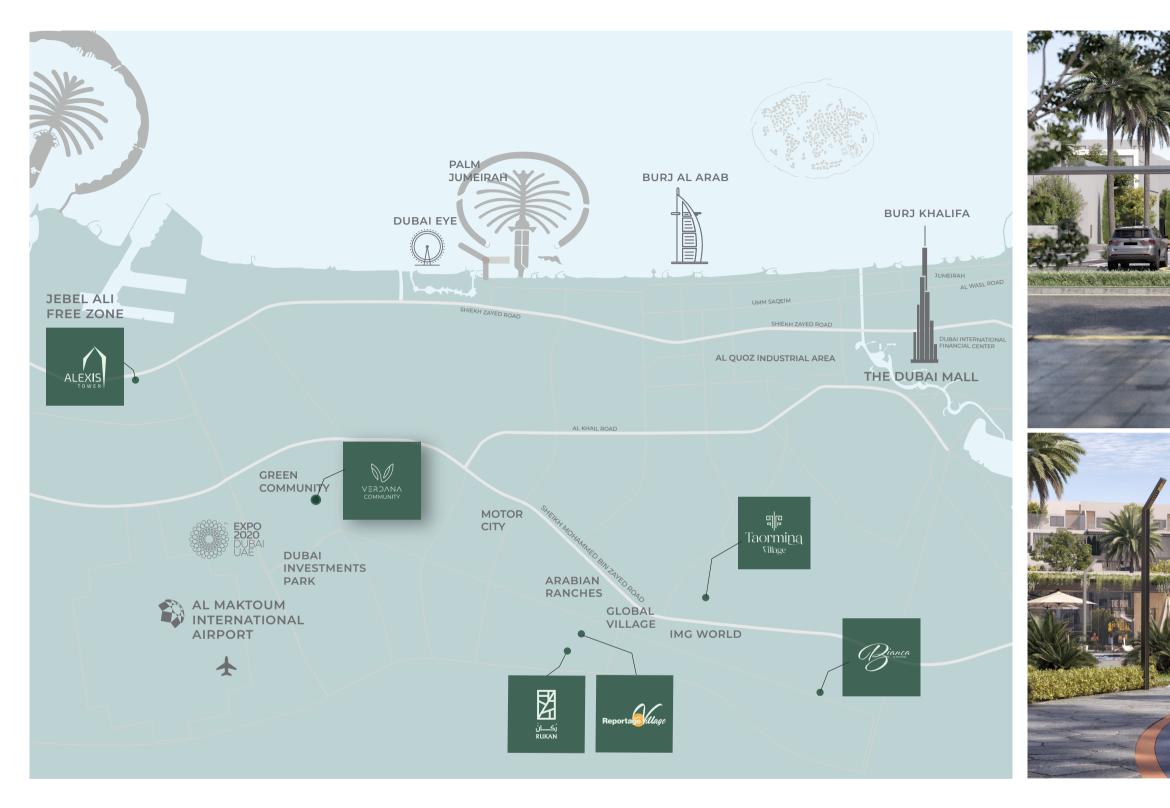

#### Location Features

- **11** minutes driving to Expo City
- **18** minutes driving to Dubai Marina
- **18** minutes driving to Dubai Park and Resorts
- 20 minutes driving to Palm Jumeirah
- 21 minutes driving to Global Village
- **23** minutes driving to Mall of The Emirates
- 24 minutes driving to IMG World
- 26 minutes driving to Burj Khalifa/Dubai Mall