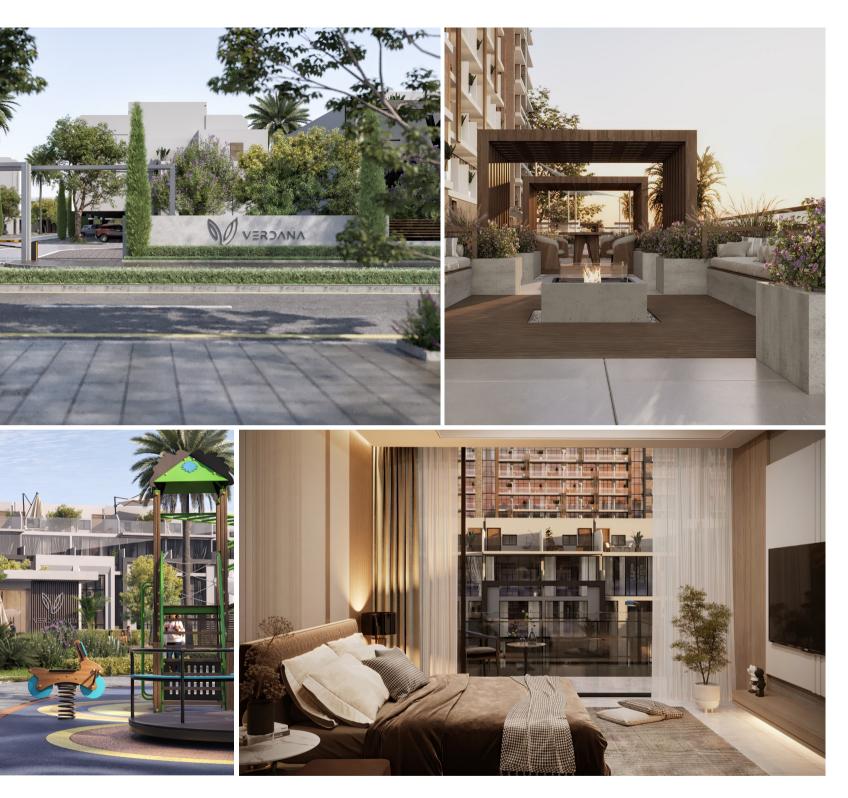

# Amenities & Services

- Private Parkings for each unit
  - Areas • Landscape Areas
- Large Swimming • Large Elevators • Kids Play Area

• Kids' Swimming BBQ Stations

- Gymnasium
- Clubhouse

Pool

Pool

• Shaded Seating