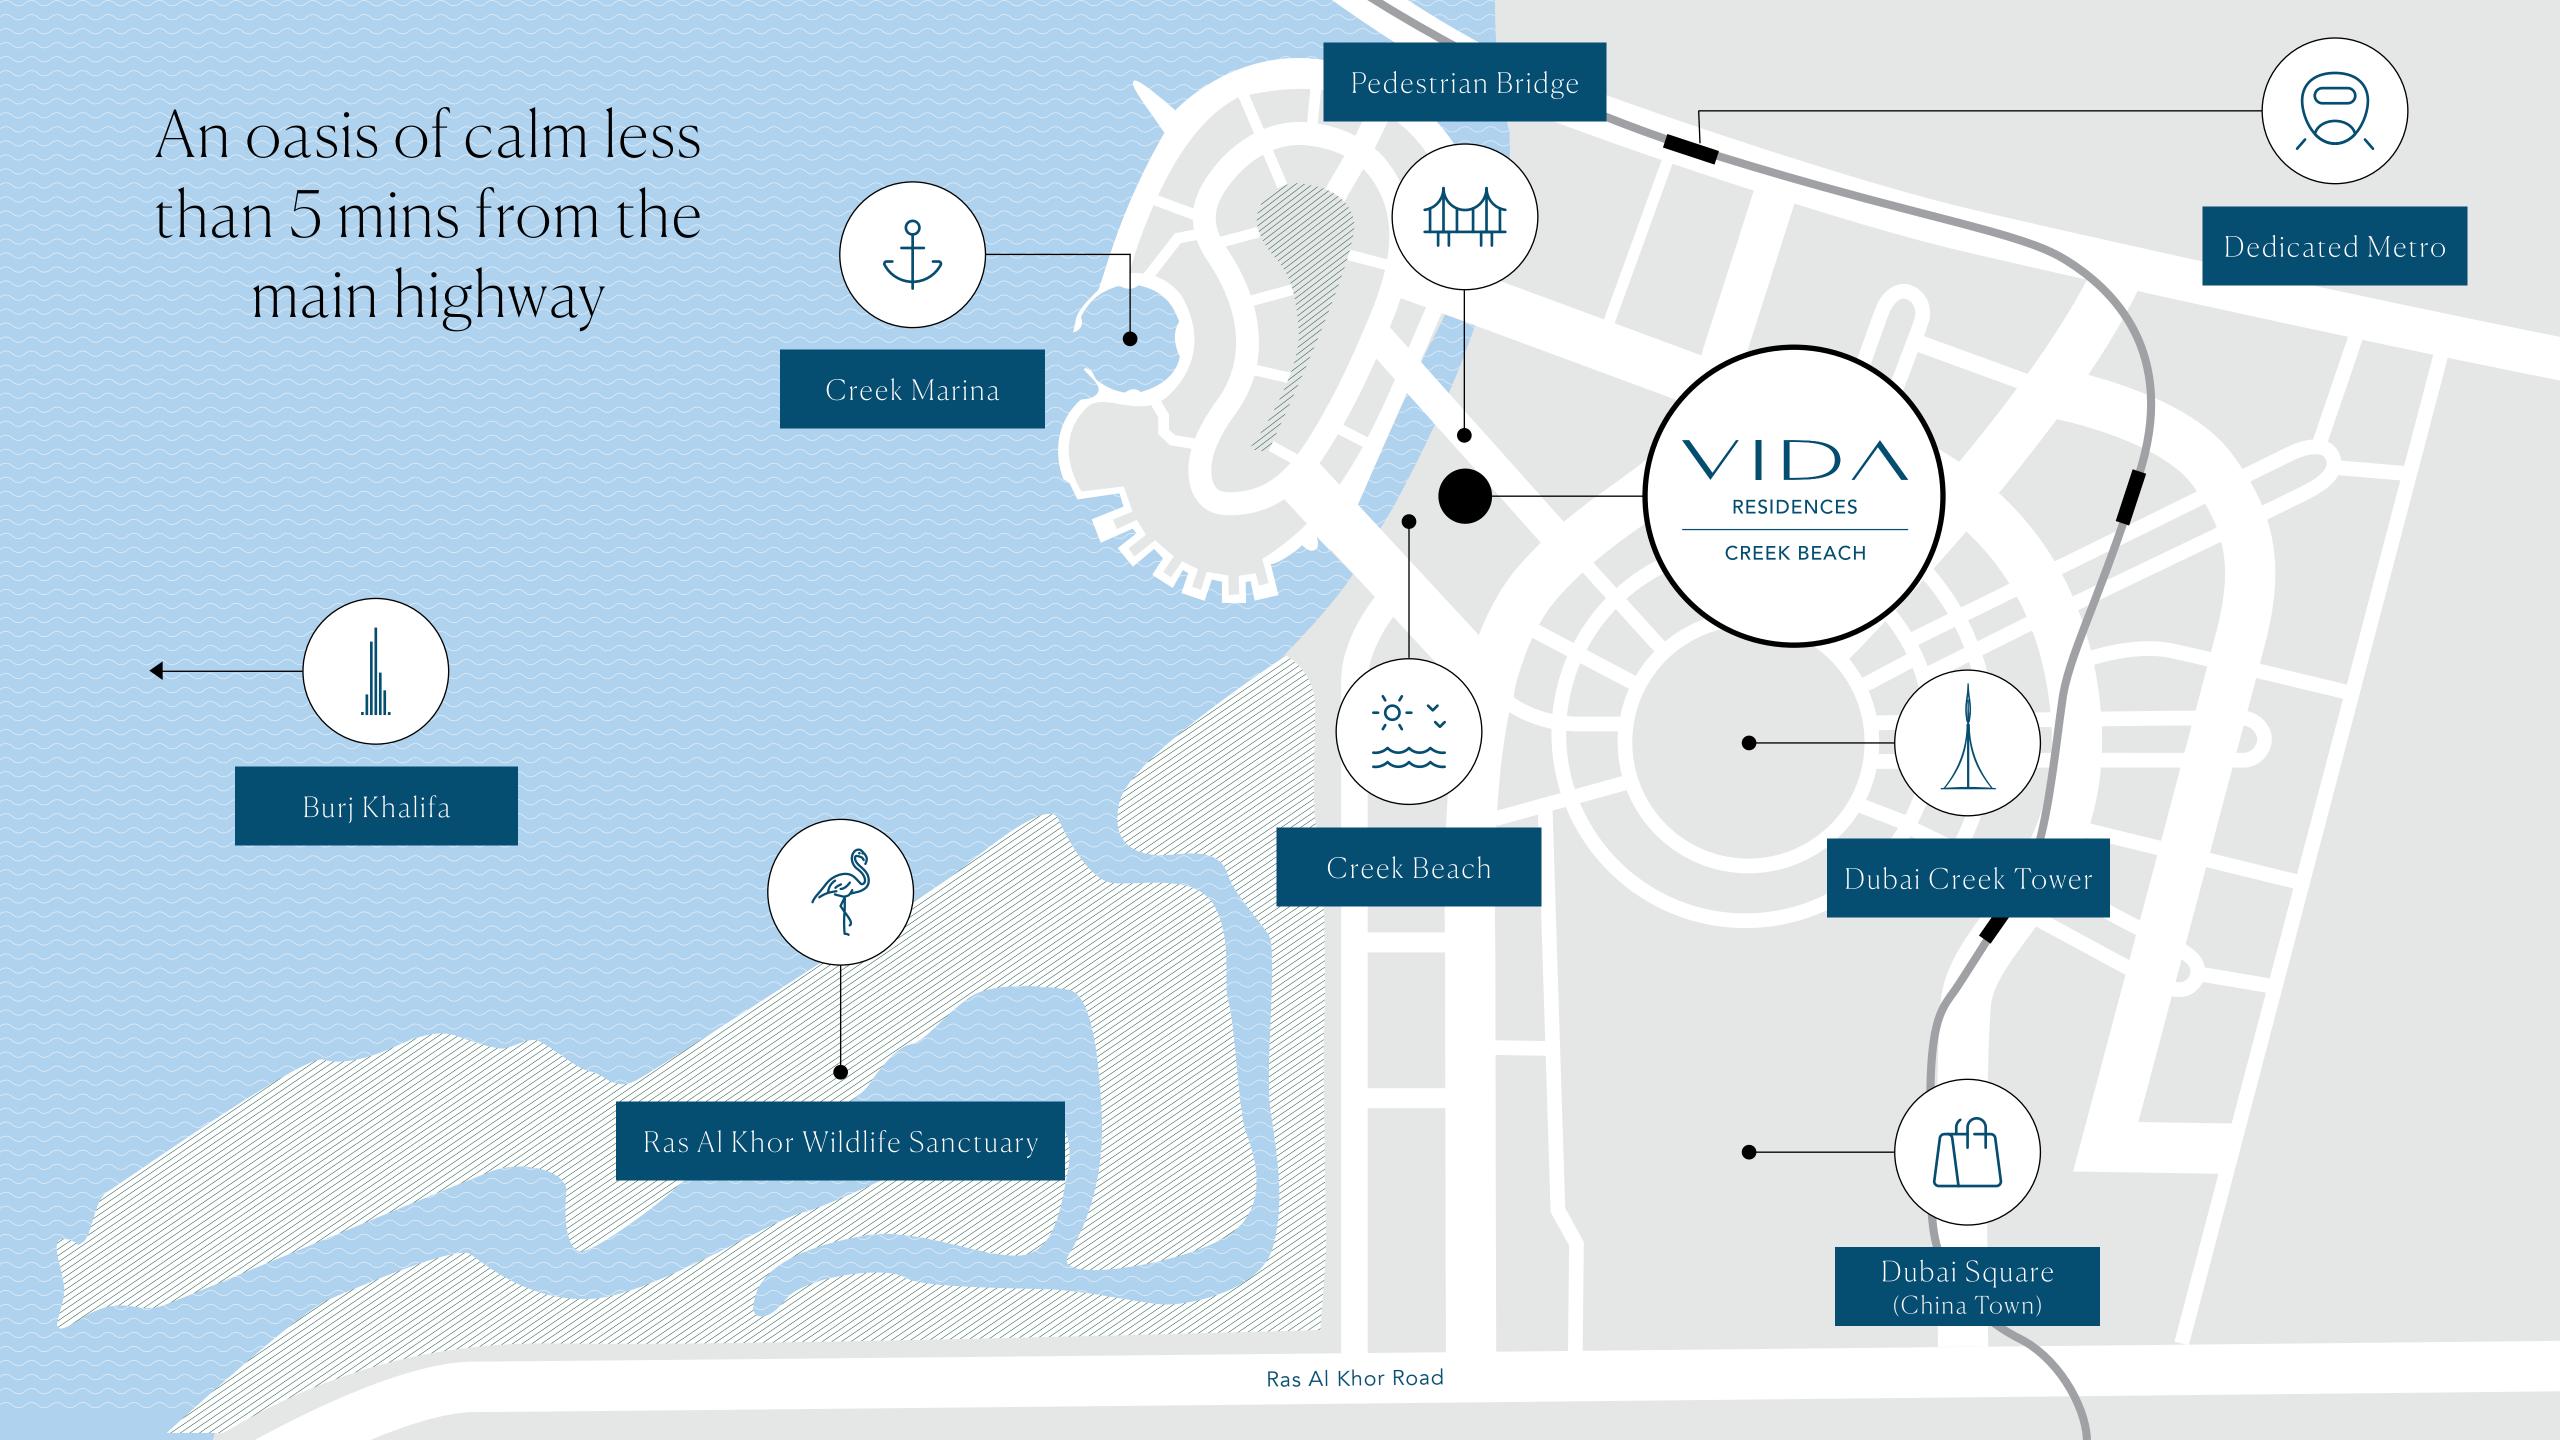

### Vida Residences Creek Beach

The first high-rise tower in Creek Beach.

Spectacularly located on the beach, VIDA RESIDENCES — our latest launch in CREEK BEACH — is a 33-storey branded high-rise tower adjacent to the award-winning Vida Hotel.

THE FIRST HIGH-RISE
TOWER IN CREEK BEACH

PRIME LOCATION

NEAR CREEK ISLAND

À LA CARTE SERVICES

1,2 & 3-BEDROOM
APARTMENTS

# The Ultimate Waterfront Lifestyle

These luxurious 1, 2 & 3 bedroom apartments are steps away from the beach and Creek Marina so you can revel in countless dining, retail and entertainment experiences along the waterfront.

# Where the City Meets the Beach

Creek Beach is bound to deliver excellent financial returns for our investors. Its key attraction is a fresh wave of beach activities, gourmet restaurants and world-class entertainment venues.

300-METRE BEACH

DINING AT THE
WATERFRONT VIDA HOTEL

LICENSED BARS & RESTAURANTS

5 MIN FROM CREEK
MARINA YACHT CLUB

BREATHTAKING SUNSET VIEWS