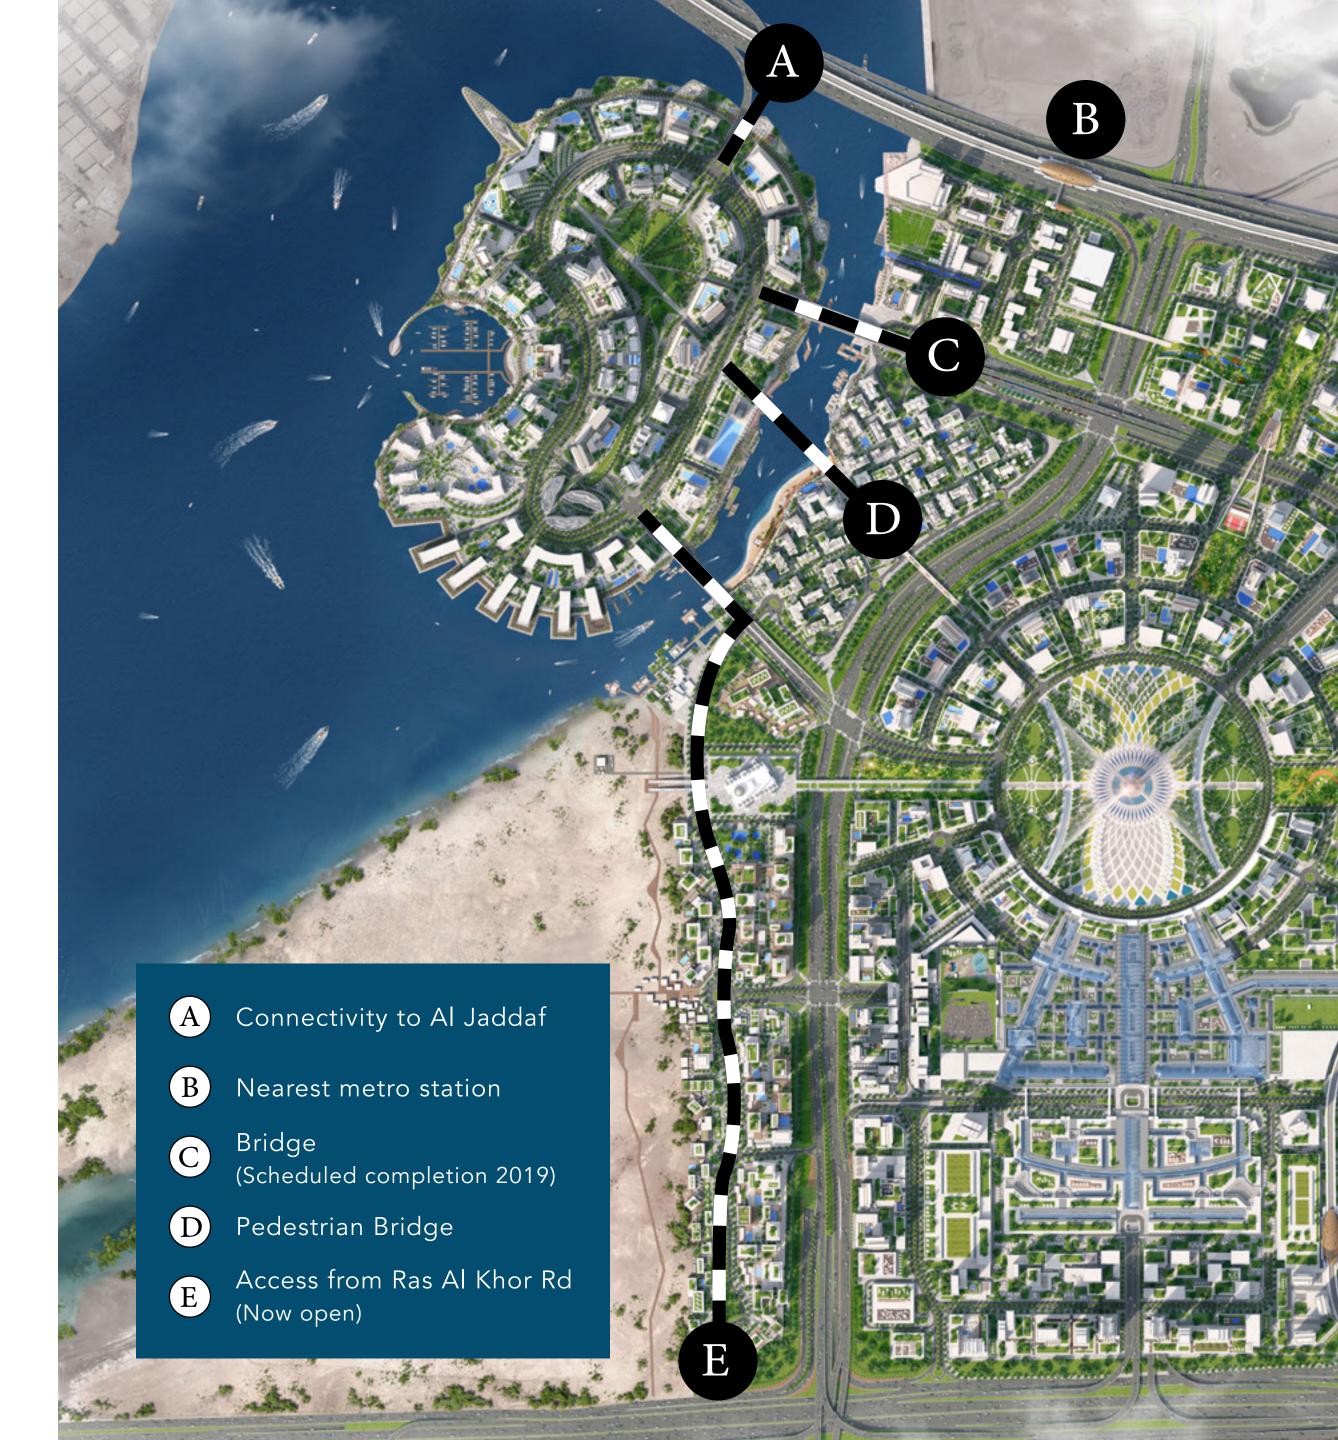

### Perfectly Connected

Dubai Creek Harbour features a fully-integrated transport system so you can get around Dubai with ease.

### Residents and visitors will enjoy:

AN EFFICIENT ROAD

& BUS NETWORK

V<sub>I</sub>;

METRO

4 METRO STATIONS 3 BRIDGES CONNECTING
TO CREEK ISLAND

A CONVENIENT INTERCHANGE

WATER TAXIS TO
DOWNTOWN DUBAI

The new interchange at Ras Al Khor Road, which directly connects Dubai Creek Harbour to the city, is scheduled for completion in 2019.