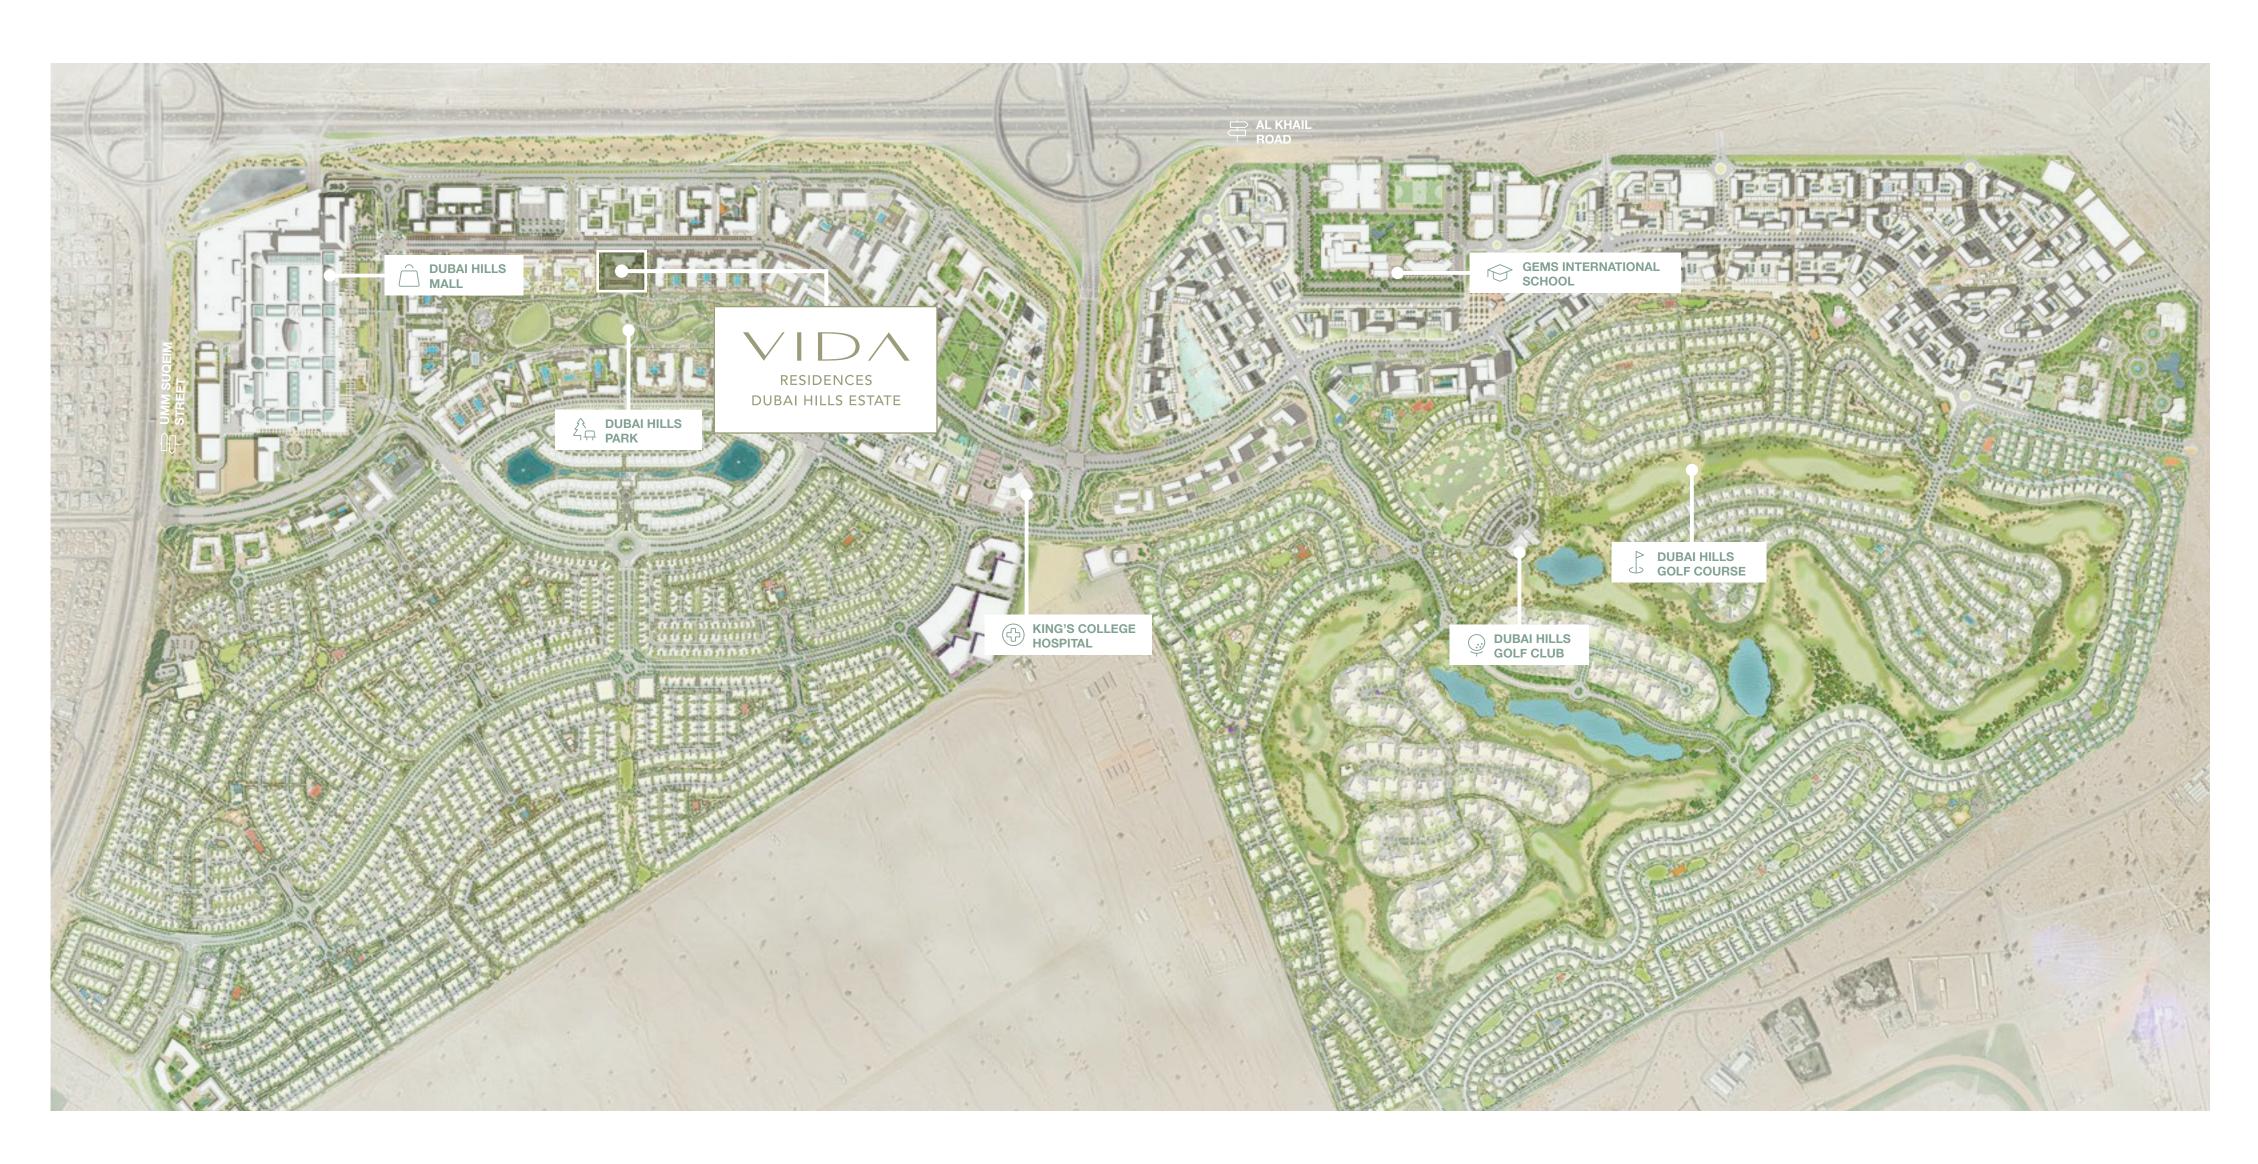

Yet, it's not just about the location; it's about having everything you need right at your doorstep.

From the tranquillity of Dubai Hills Park to the bustling avenues of Dubai Hills Mall, and the prestige of the championship golf course, every aspect of life here is about convenience and quality. Whether it's leisure, shopping, or sporting activities, Dubai Hills Estate has it all, making it the perfect spot for those who want the essentials of life within easy reach.

Dubai Hills Park offers a serene escape within the city, perfect for leisurely walks or family outings.

5 minutes drive to Kings College Hospital 5 minutes walk to Dubai Hills Business Park

2 minutes drive to Downtown Dubai

#### DUBAI HILLS PARK

Right within Dubai Hills Estate, Dubai Hills Park is a verdant escape offering the longest park stretch in any community. It's a place where you can jog, play volleyball, basketball, or enjoy the skate park and dog park, all amidst scenic wadi trails and vibrant children's play areas.

#### DUBAI HILLS MALL

A short stroll away, Dubai Hills Mall awaits with over 650 shopping and dining outlets. This destination teems with family-friendly activities, an eclectic array of eateries, and thrilling amusements, including a record-breaking indoor rollercoaster.

#### DUBAI HILLS GOLF CLUB

The Dubai Hills Golf Club, set against the stunning backdrop of Burj Khalifa and Downtown Dubai, offers 1.2 million sqm of pristine fairways. With a driving range, putting green, a well-equipped golf academy, gym, pool, and various dining options, it caters to a whole spectrum of leisure activities.