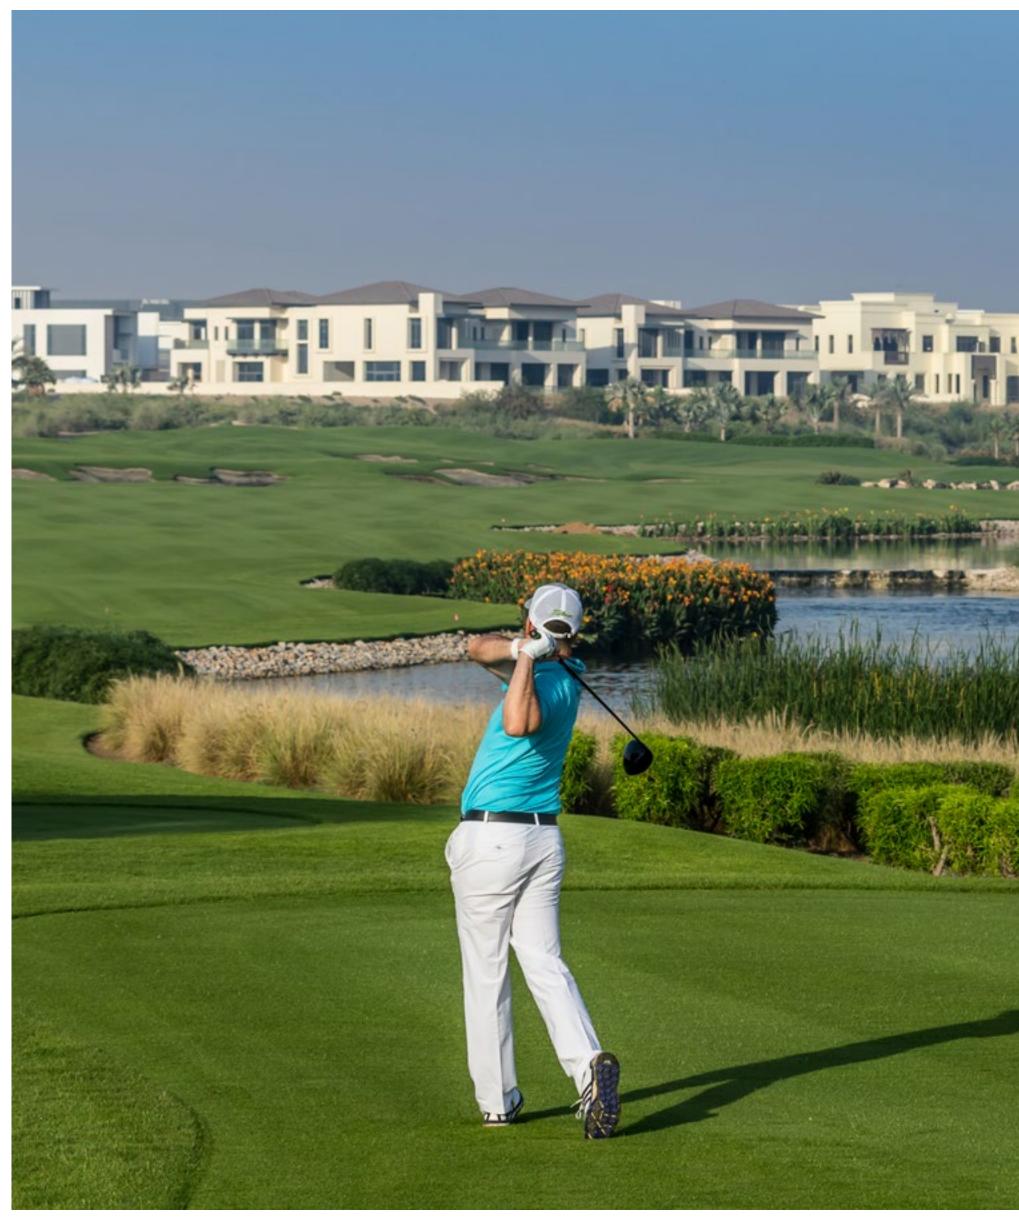

#### DUBAI HILLS GOLF CLUB

The Dubai Hills Golf Club, set against the stunning backdrop of Burj Khalifa and Downtown Dubai, offers 1.2 million sqm of pristine fairways. With a driving range, putting green, a well-equipped golf academy, gym, pool, and various dining options, it caters to a whole spectrum of leisure activities.