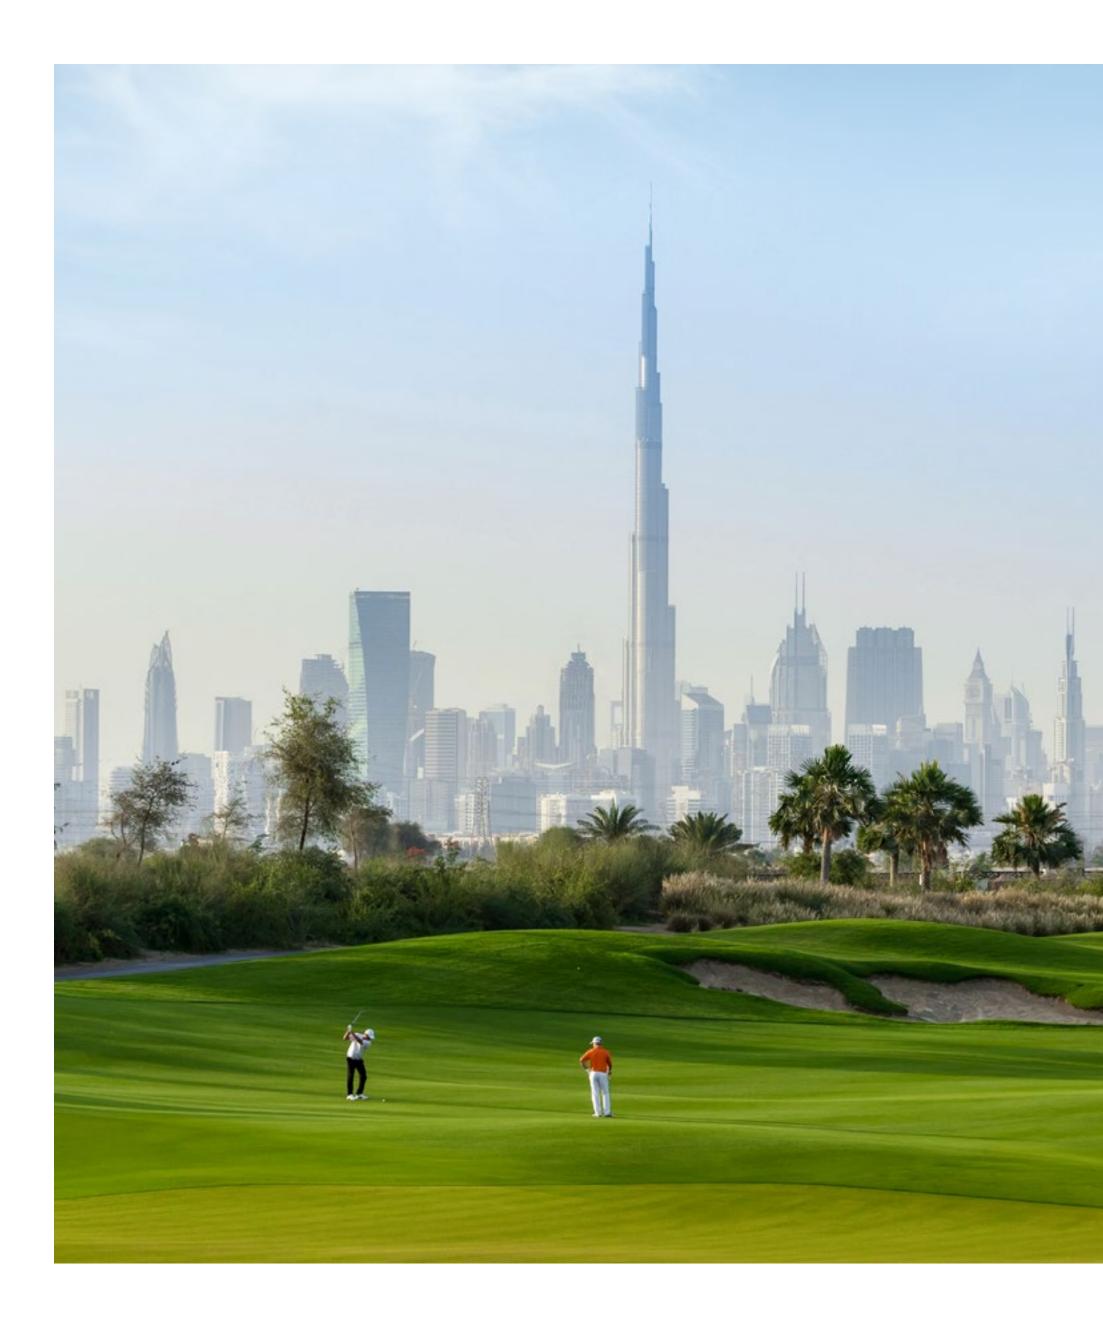

#### DUBAI HILLS GOLF CLUB

The Dubai Hills Golf Club, set against the stunning backdrop of Burj Khalifa and Downtown Dubai, offers 1.2 million sqm of pristine fairways. With a driving range, putting green, a well-equipped golf academy, gym, pool, and various dining options, it caters to a whole spectrum of leisure activities.