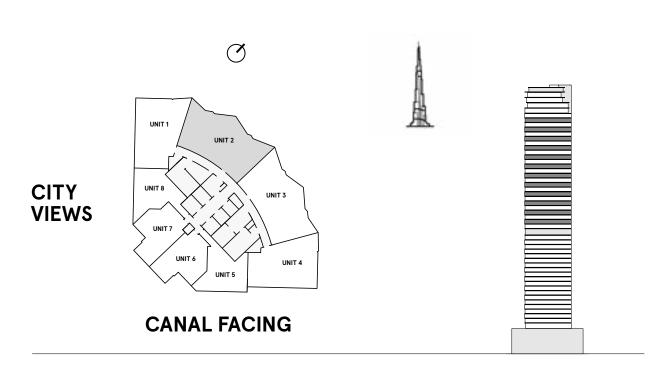

### **3 Bedrooms** Type A

**FLOORS** 22,24,26,28,30,32,34, 36,38,40,42,44,46

| TOTAL AREA    | 1,472.8 sq ft |
|---------------|---------------|
| BALCONY AREA  | 204.3 sq ft   |
| INTERNAL AREA | 1,268.5 sq ft |

### **3 Bedrooms** Type A1

**FLOORS** 22,24,26,28,30,32,34, 36,38,40,42,44,46

| TOTAL AREA    | 1,471.2 sq ft |
|---------------|---------------|
| BALCONY AREA  | 204.3 sq ft   |
| INTERNAL AREA | 1,266.9 sq ft |