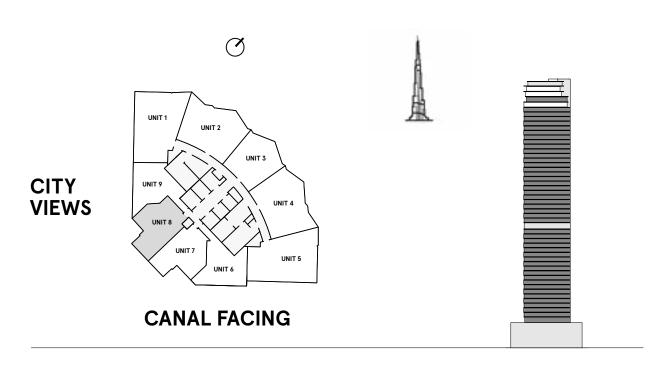

### FLOOR PLANS

### 1 Bedroom Type A

| TOTAL AREA    | 754.5 sq ft |
|---------------|-------------|
| BALCONY AREA  | 97.7 sq ft  |
| INTERNAL AREA | 656.8 sq ft |

### 1 Bedroom Type B

| INTERNAL AREA | 603.7 sq ft |
|---------------|-------------|
| BALCONY AREA  | 101 sq ft   |
| TOTAL AREA    | 704.7 sq ft |

### 1 Bedroom Type B1

| INTERNAL AREA | 609.2 sq ft |
|---------------|-------------|
| BALCONY AREA  | 101 sq ft   |
| TOTAL AREA    | 710.2 sq ft |

### 1 Bedroom Type C

| TOTAL AREA    | 753.8 sq ft |
|---------------|-------------|
| BALCONY AREA  | 107 sq ft   |
| INTERNAL AREA | 646.8 sq ft |

### 1 Bedroom Type D

**FLOORS** 2,4,6,8,10,12,14,16,18,20

| TOTAL AREA    | 769.95 sq ft |
|---------------|--------------|
| BALCONY AREA  | 102.15 sq ft |
| INTERNAL AREA | 667.8 sq ft  |

### 1 Bedroom Type E

**FLOORS** 3,5,7,9,11,13,15,17,19

| INTERNAL AREA | 658.2 sq ft |
|---------------|-------------|
| BALCONY AREA  | 119.1 sq ft |
| TOTAL AREA    | 777.3 sq ft |