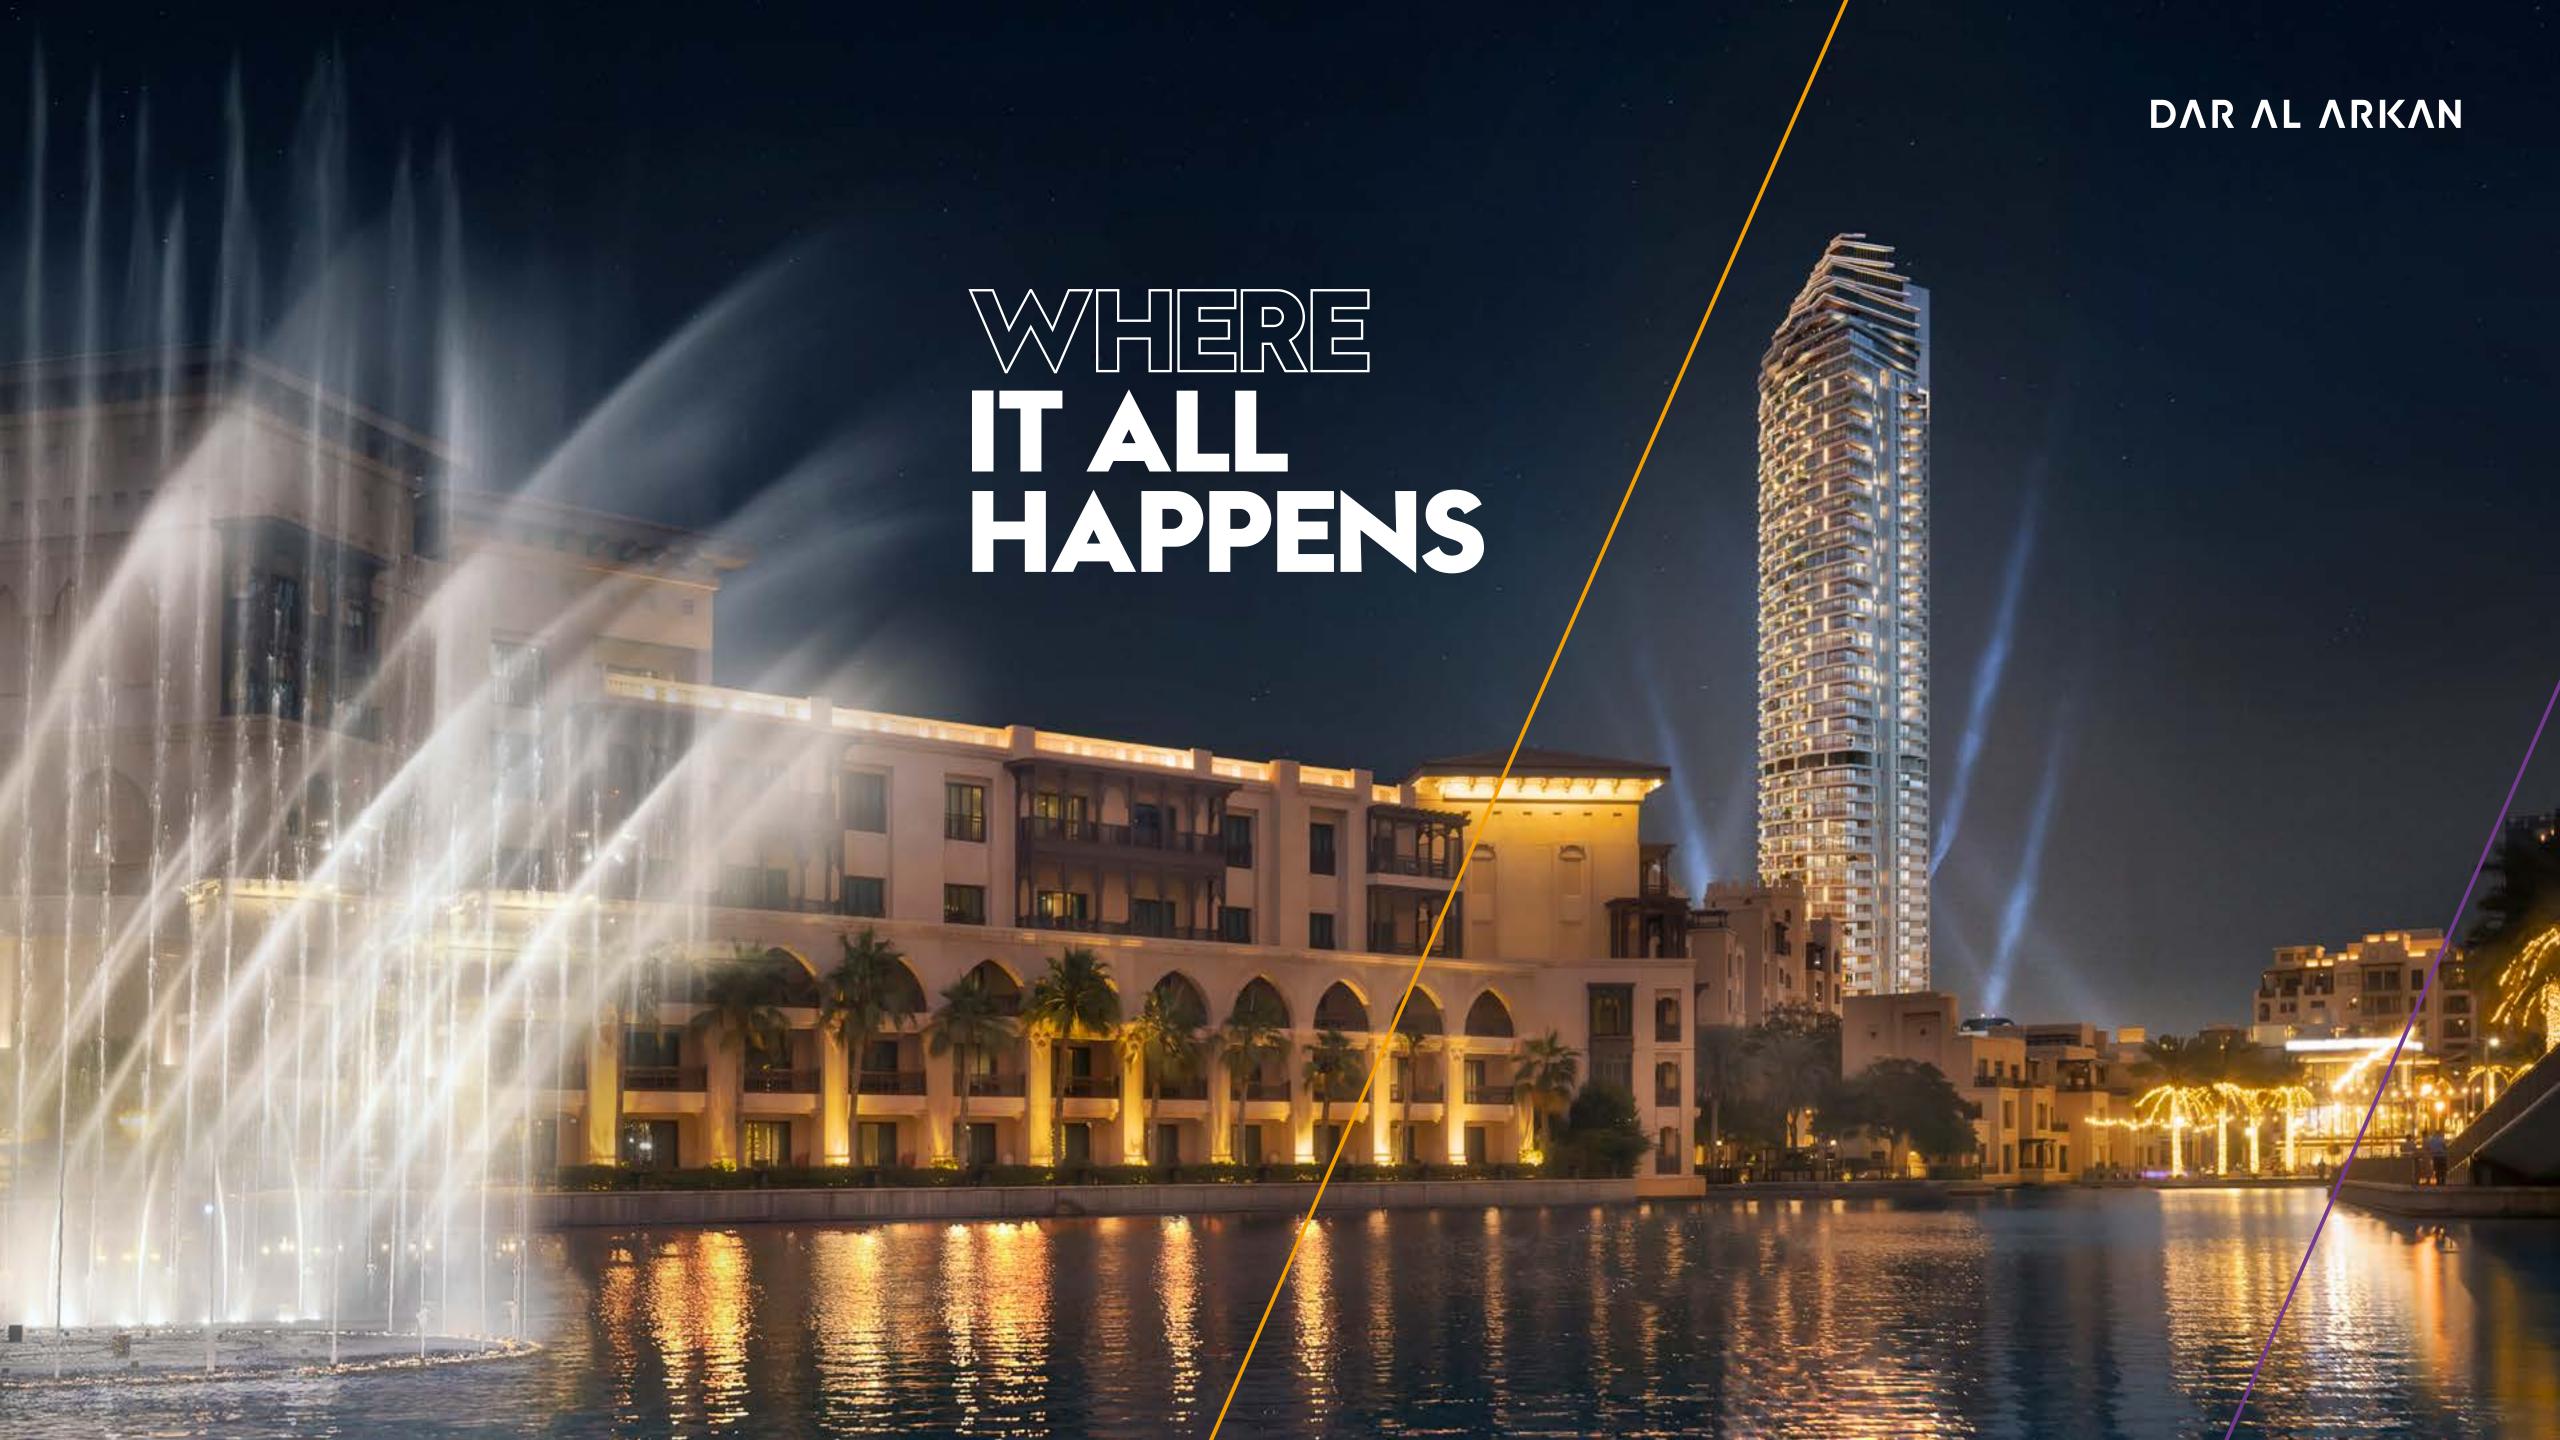

### HEART OF DOWNTOWN DUBAI

W Residences Dubai – Downtown is situated in the spotlight of the city's vibrant life. The Burj Khalifa is just outside the window, the Dubai Mall and the Dancing Fountains are only a few steps away. Elegant streets, majestic buildings, chic leisure points, the most exclusive venues: it all happens here.

5 MINUTES

**BURJ KHALIFA** 

4 MINUTES

THE DUBAI FOUNTAIN

3 MINUTES

THE DUBAI CANAL

6 MINUTES

THE DUBAI MALL

6 MINUTES

THE DUBAI OPERA

JBAI FOUNTAIN