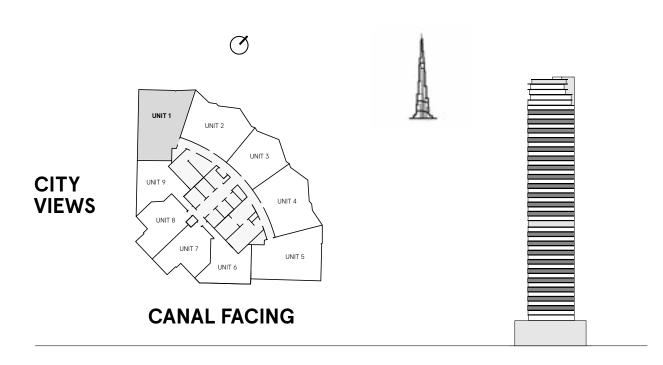

### 2 Bedrooms Type A

**FLOORS** 2,4,6,8,10,12,14,16,18,20,22,24,26, 28,30,32,34,36,38,40,42,44,46

| TOTAL AREA    | 1,146.4 sq ft |
|---------------|---------------|
| BALCONY AREA  | 249.6 sq ft   |
| INTERNAL AREA | 896.8 sq ft   |