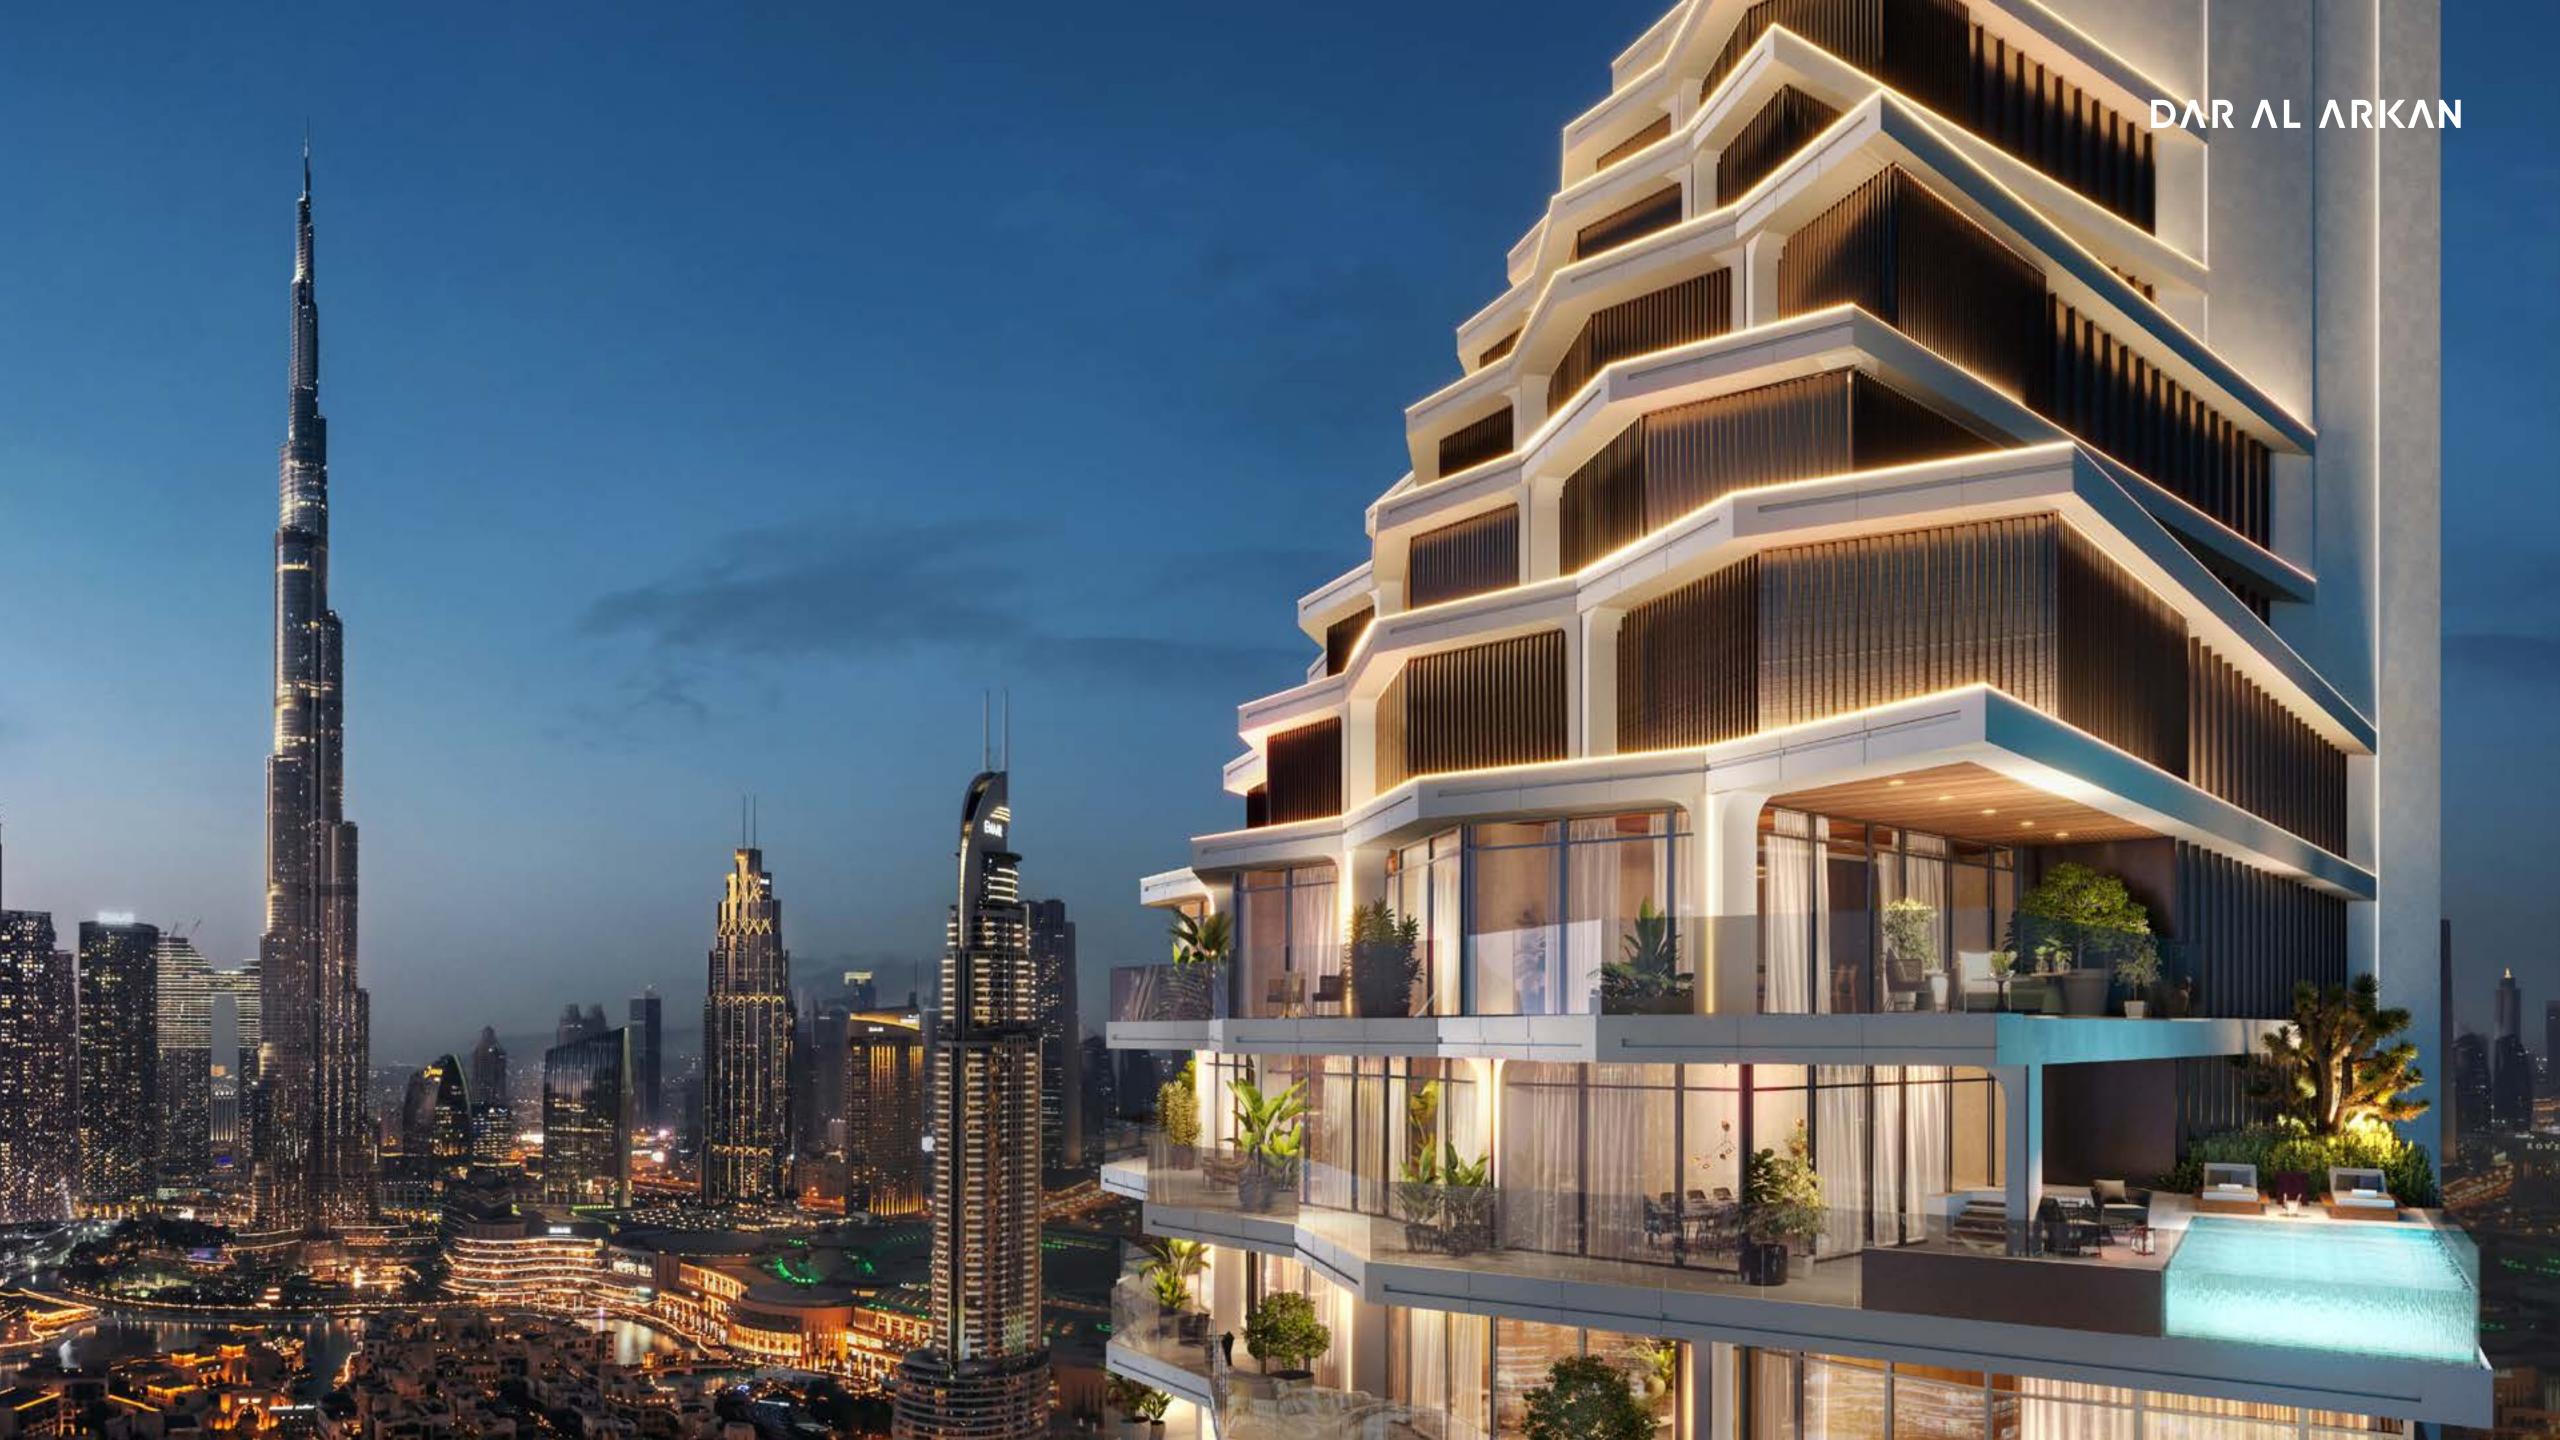

# FRACTAL BEAUTY

The sophisticated architecture recalls the beat of a vibrant city that never stops, but also the perfect geometries of nature. A vertical bloom of 49 floors, made of 384 exquisitely crafted residences, that dialogues harmonically with the solid concrete base.

### HEART OF DOWNTOWN DUBAI

W Residences Dubai – Downtown is situated in the spotlight of the city's vibrant life. The Burj Khalifa is just outside the window, the Dubai Mall and the Dancing Fountains are only a few steps away. Elegant streets, majestic buildings, chic leisure points, the most exclusive venues: it all happens here.

## FIRST SIGHT

Curved, floor-to-ceiling glass facades offer exceptional open views over the city, a breath-taking panorama dedicated to an exclusive elite. Not just today, but forever. Because the tower orientation is carefully planned to mitigate being blocked from facing towers in the future.

Enter one of the exclusive 384 residences and start feeling at home from the very first moment. Floor to ceiling glass facades and staggered balconies allow plenty of sunlight in every room, while accent wallpapers underline their vibrant personality.