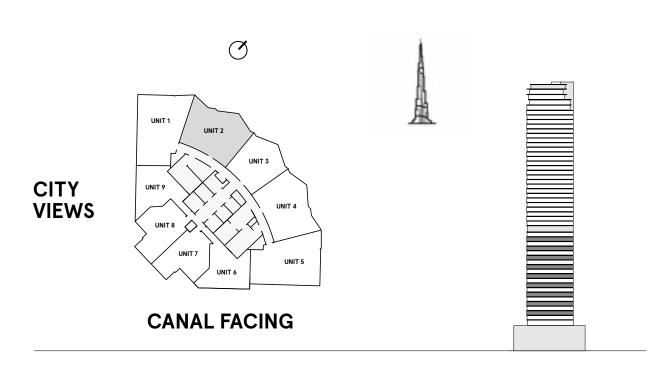

### FLOOR PLANS

### 2 Bedrooms Type A

**FLOORS** 2,4,6,8,10,12,14,16,18,20,22,24,26, 28,30,32,34,36,38,40,42,44,46

| TOTAL AREA    | 1,146.4 sq ft |
|---------------|---------------|
| BALCONY AREA  | 249.6 sq ft   |
| INTERNAL AREA | 896.8 sq ft   |