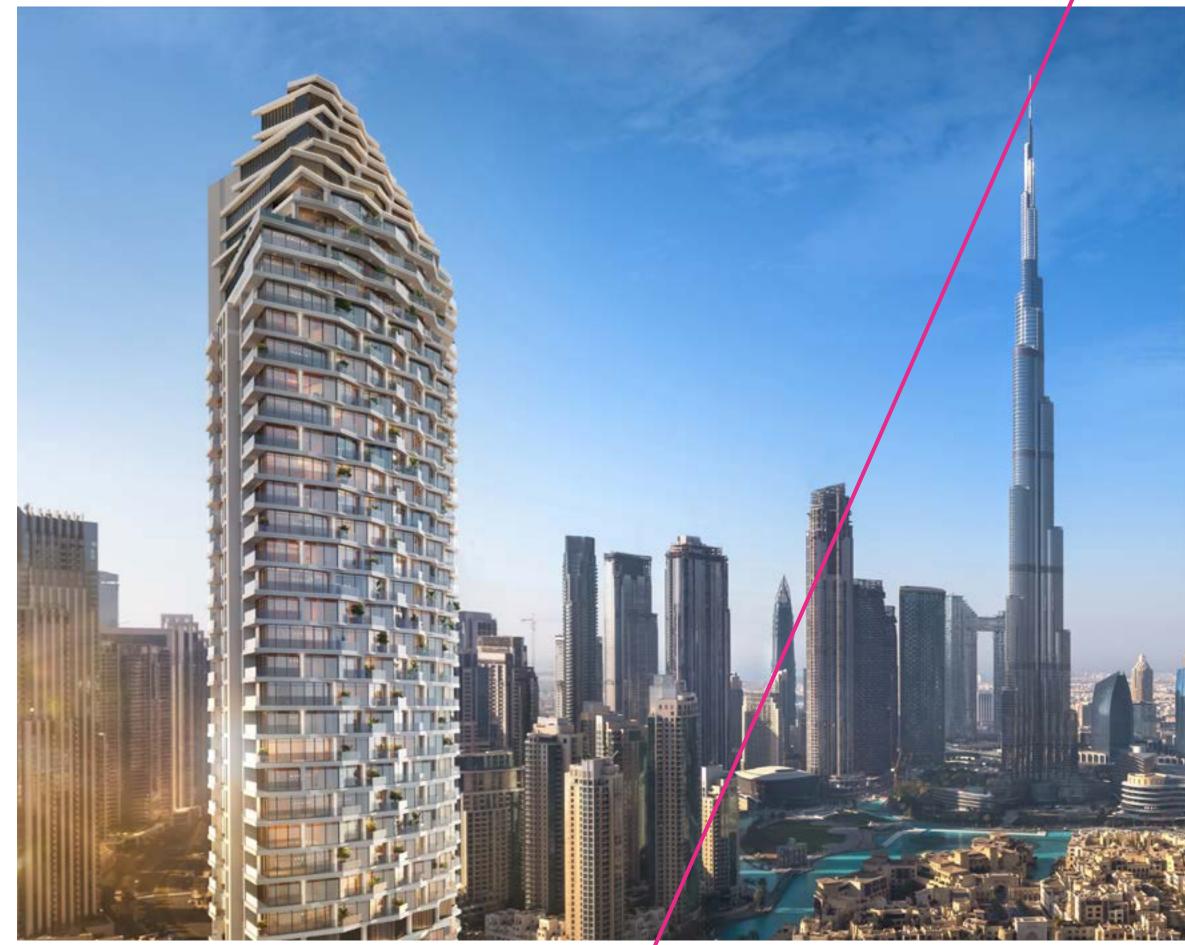

### HEART OF DOWNTOWN DUBAI

W Residences Dubai – Downtown is situated in the spotlight of the city's vibrant life. The Burj Khalifa is just outside the window, the Dubai Mall and the Dancing Fountains are only a few steps away. Elegant streets, majestic buildings, chic leisure points, the most exclusive venues: it all happens here.

5 MINUTES

**BURJ KHALIFA** 

4 MINUTES

THE DUBAI FOUNTAIN

3 MINUTES

THE DUBAI CANAL

6 MINUTES

THE DUBAI MALL

6 MINUTES

THE DUBAI OPERA

JBAI FOUNTAIN