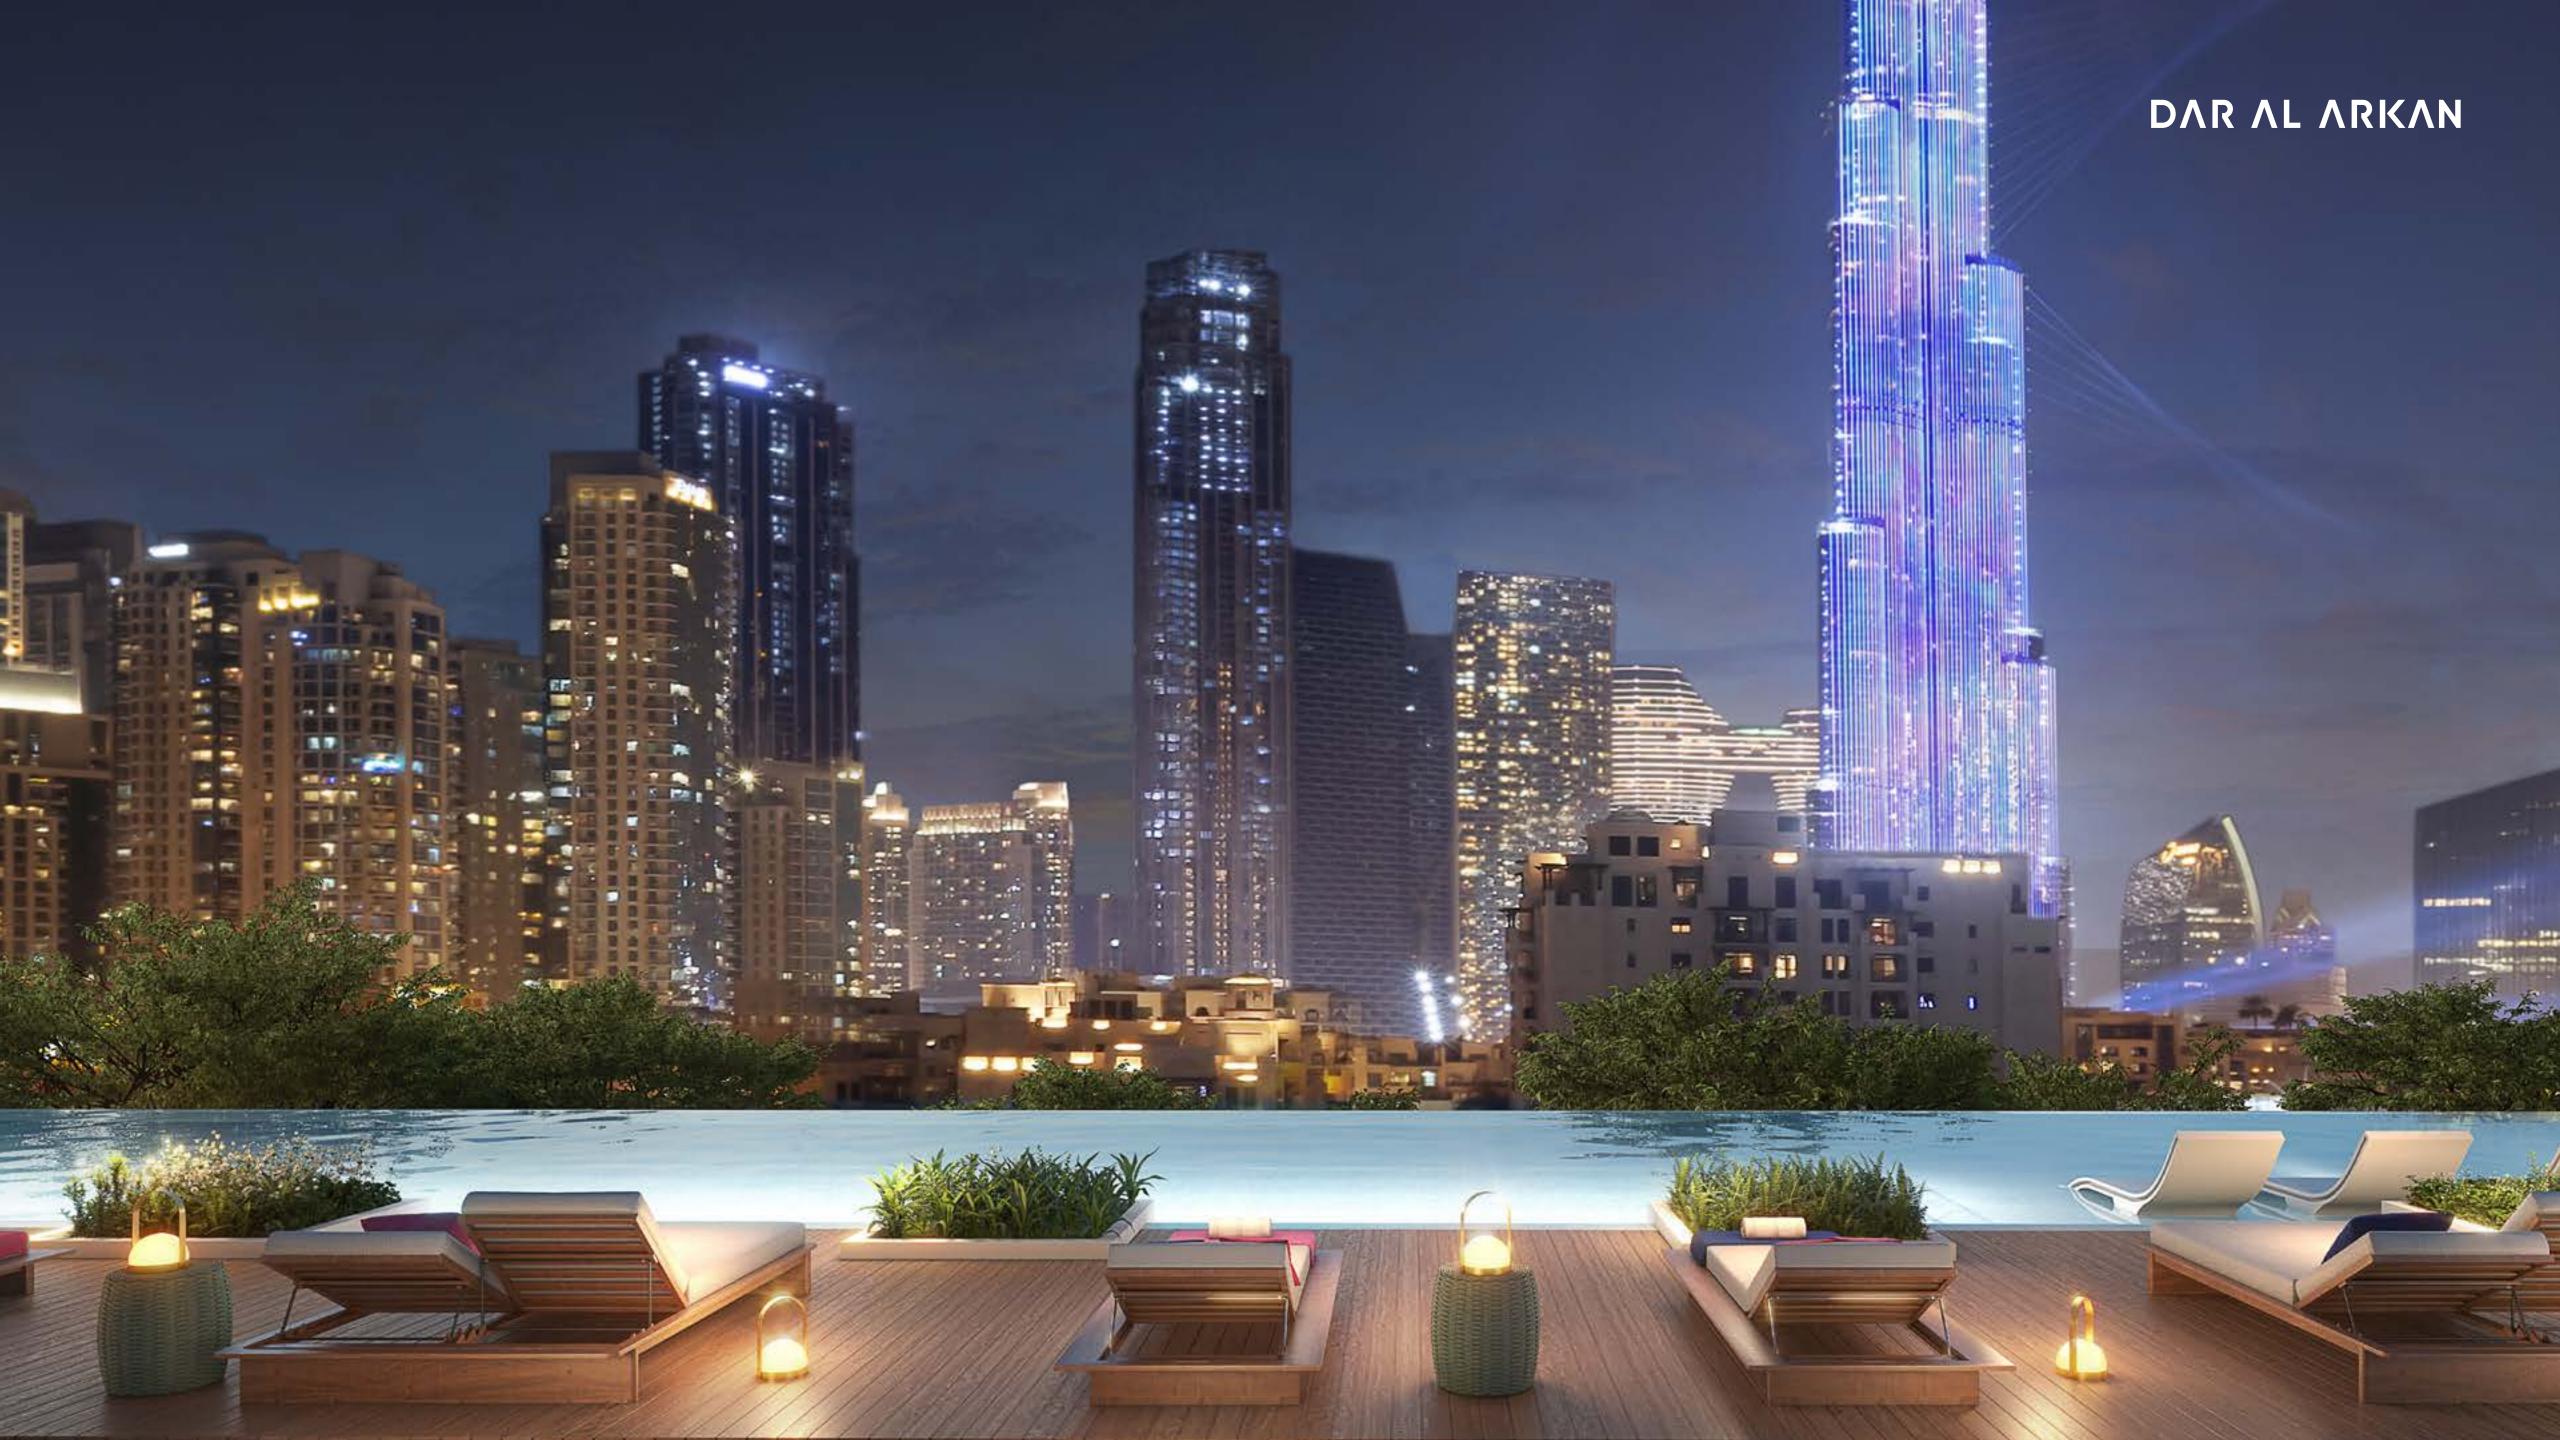

### HEART OF DOWNTOWN DUBAI

W Residences Dubai – Downtown is situated in the spotlight of the city's vibrant life. The Burj Khalifa is just outside the window, the Dubai Mall and the Dancing Fountains are only a few steps away. Elegant streets, majestic buildings, chic leisure points, the most exclusive venues: it all happens here.

# ABOYE DREAMS

Living at the top is not a metaphor here. Discover the colossal rooftop that dominates the city, the ideal place to watch the fireworks over Burj Khalifa on New Year's Eve, with a stunning 360° view of the city.