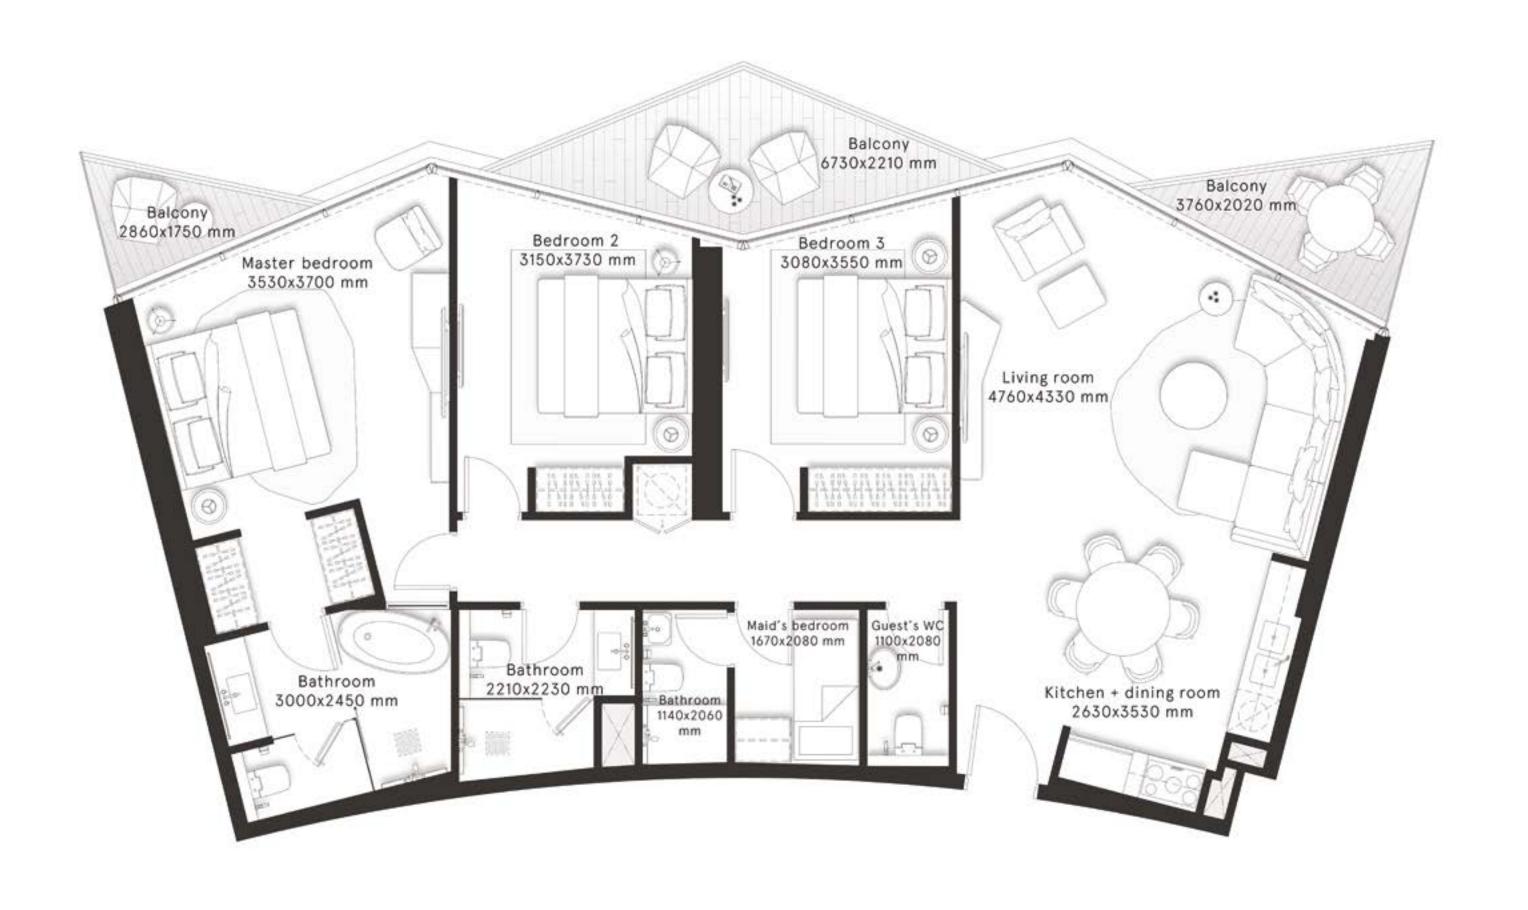

### **3 Bedrooms** Type A

**FLOORS** 22,24,26,28,30,32,34, 36,38,40,42,44,46

| TOTAL AREA    | 1,472.8 sq ft |
|---------------|---------------|
| BALCONY AREA  | 204.3 sq ft   |
| INTERNAL AREA | 1,268.5 sq ft |

### **3 Bedrooms** Type A1

**FLOORS** 22,24,26,28,30,32,34, 36,38,40,42,44,46

| TOTAL AREA    | 1,471.2 sq ft |
|---------------|---------------|
| BALCONY AREA  | 204.3 sq ft   |
| INTERNAL AREA | 1,266.9 sq ft |