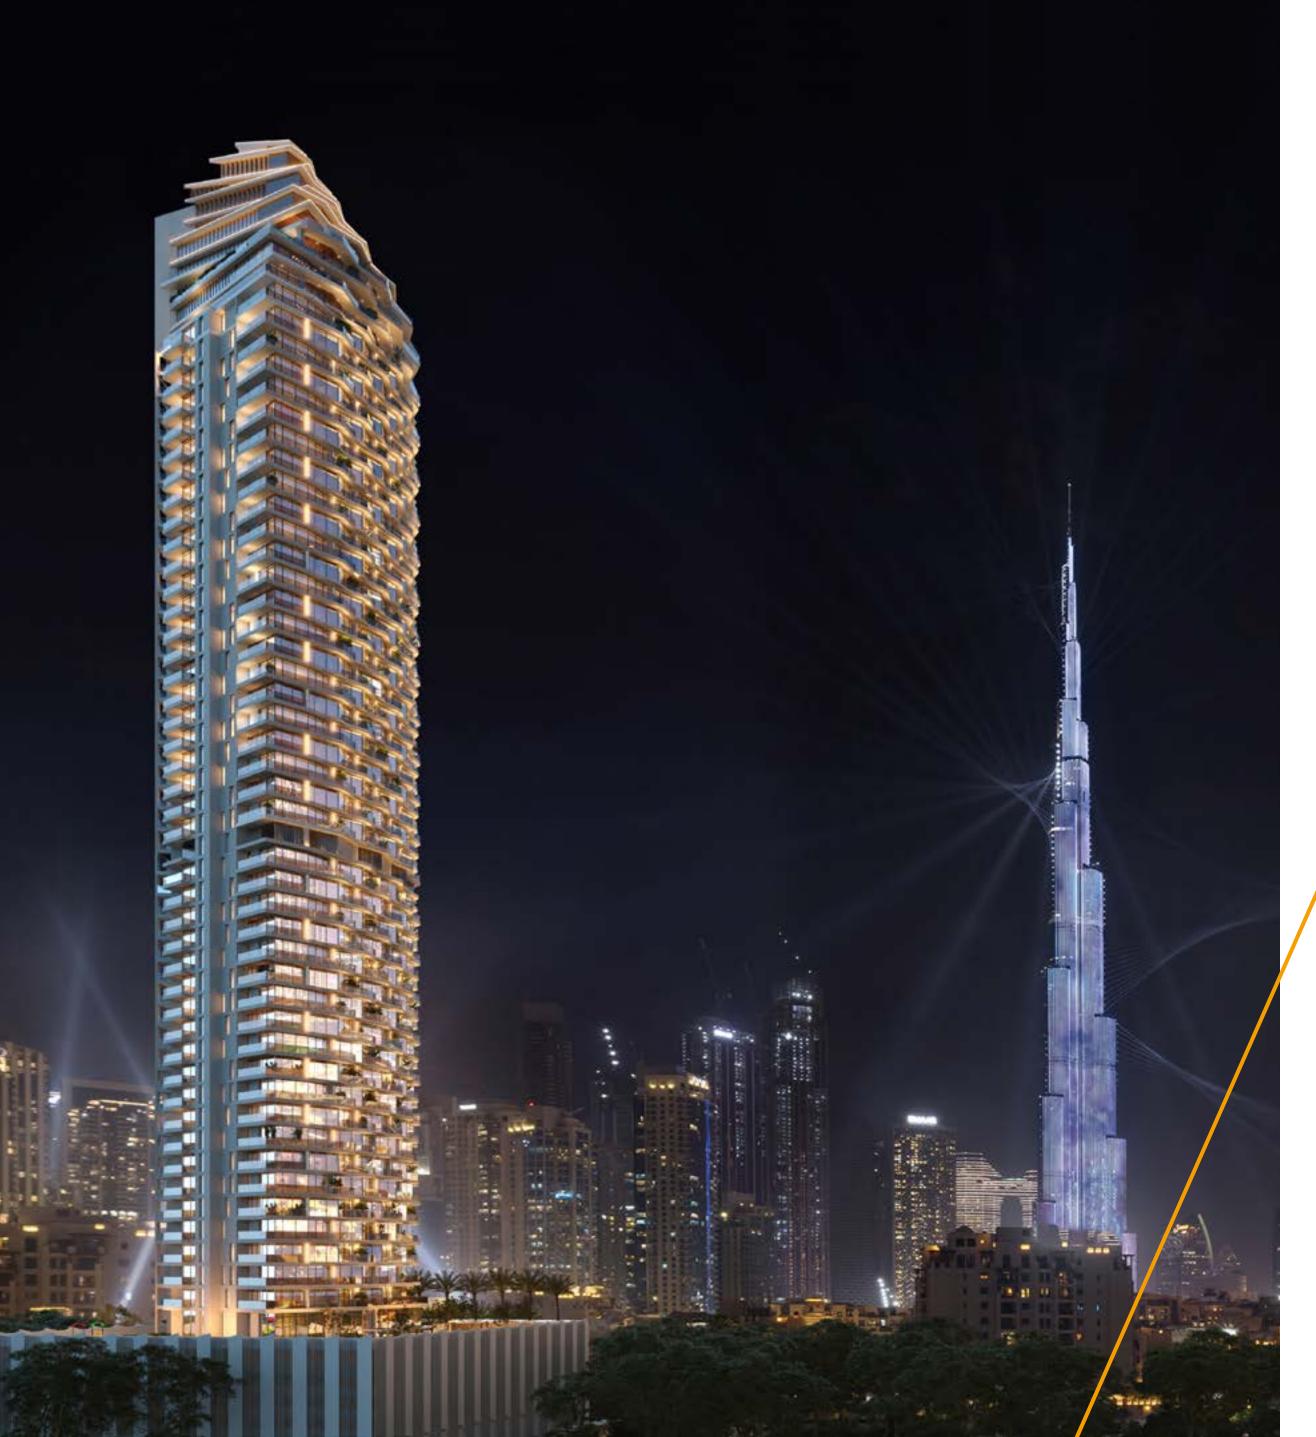

### HEART OF DOWNTOWN DUBAI

W Residences Dubai – Downtown is situated in the spotlight of the city's vibrant life. The Burj Khalifa is just outside the window, the Dubai Mall and the Dancing Fountains are only a few steps away. Elegant streets, majestic buildings, chic leisure points, the most exclusive venues: it all happens here.

# ABOYE DREAMS

Living at the top is not a metaphor here. Discover the colossal rooftop that dominates the city, the ideal place to watch the fireworks over Burj Khalifa on New Year's Eve, with a stunning 360° view of the city.