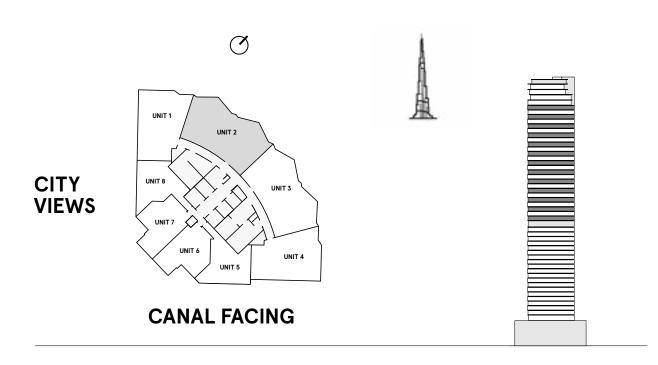

### FLOOR PLANS

### 2 Bedrooms Type A

**FLOORS** 2,4,6,8,10,12,14,16,18,20,22,24,26, 28,30,32,34,36,38,40,42,44,46

| TOTAL AREA    | 1,146.4 sq ft |
|---------------|---------------|
| BALCONY AREA  | 249.6 sq ft   |
| INTERNAL AREA | 896.8 sq ft   |