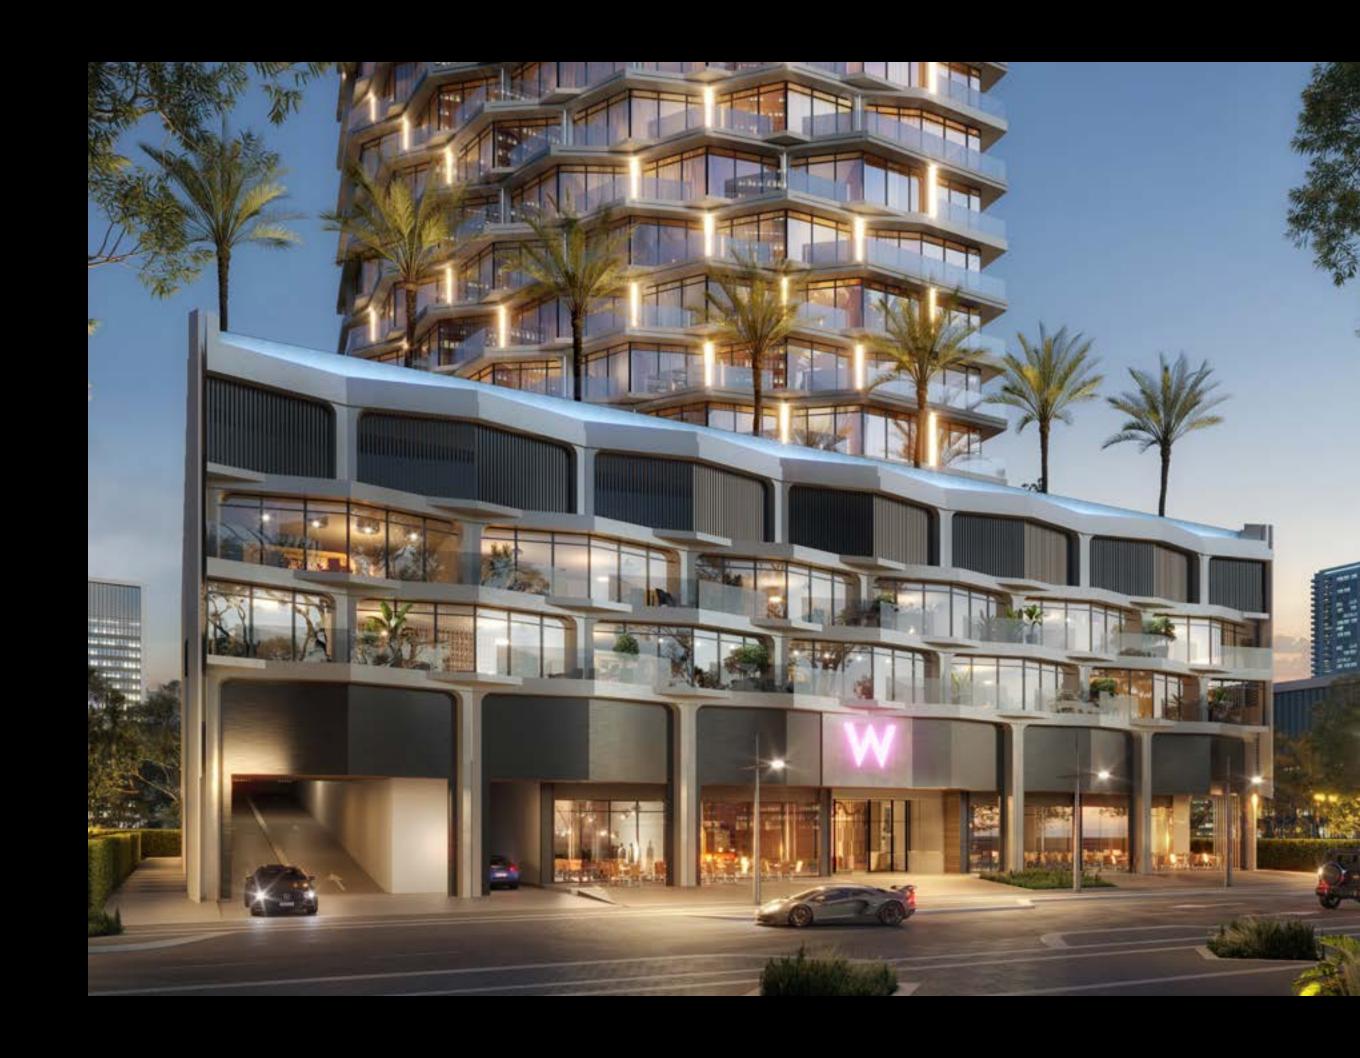

# FRACTAL BEAUTY

The sophisticated architecture recalls the beat of a vibrant city that never stops, but also the perfect geometries of nature. A vertical bloom of 49 floors, made of 384 exquisitely crafted residences, that dialogues harmonically with the solid concrete base.

### HEART OF DOWNTOWN DUBAI

W Residences Dubai – Downtown is situated in the spotlight of the city's vibrant life. The Burj Khalifa is just outside the window, the Dubai Mall and the Dancing Fountains are only a few steps away. Elegant streets, majestic buildings, chic leisure points, the most exclusive venues: it all happens here.

# UNCONVENTIONAL. UPSCALE. UNMISSABLE.

Step in a world of rebel luxury, iconic design, sophisticated materials, tactile pleasure. The experience begins in the W Lounge, where a sophisticated and stylish atmosphere awakens your senses.