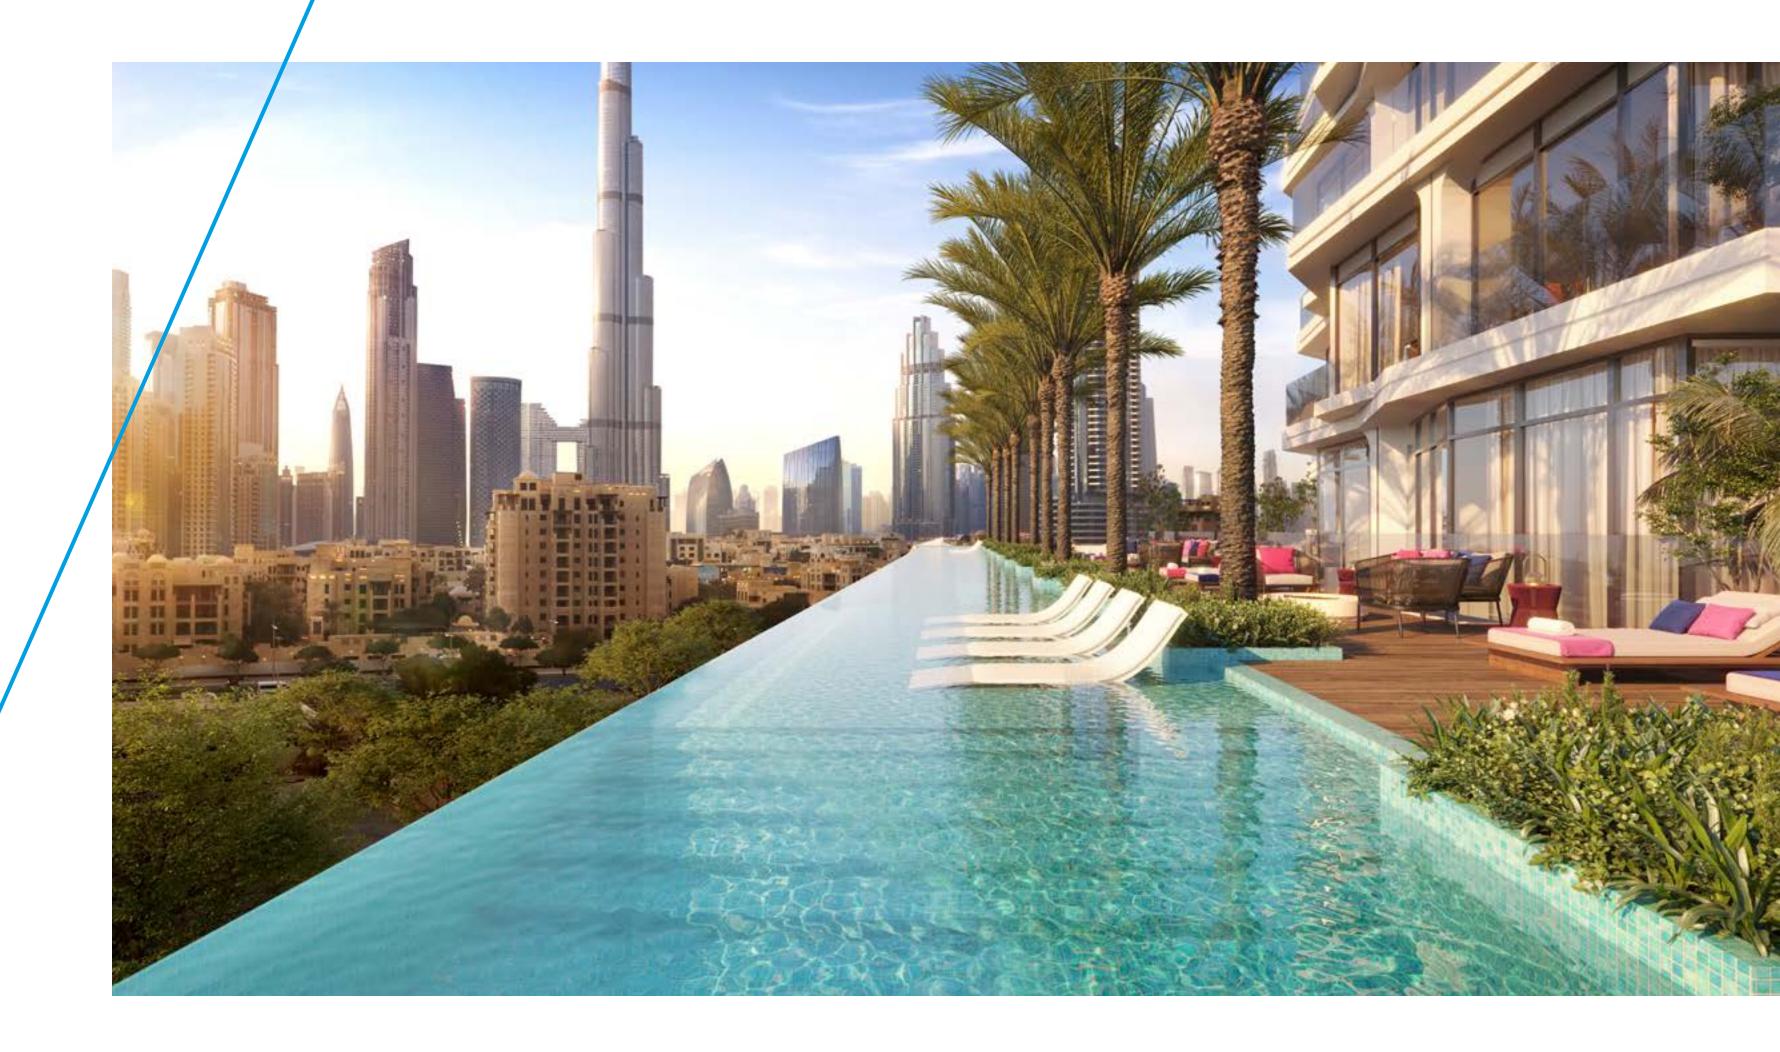

# ABOYE DREAMS

Living at the top is not a metaphor here. Discover the colossal rooftop that dominates the city, the ideal place to watch the fireworks over Burj Khalifa on New Year's Eve, with a stunning 360° view of the city.

Dive into the 60 meters wide pool of the podium, enjoy a light snack and let yourself be pampered.