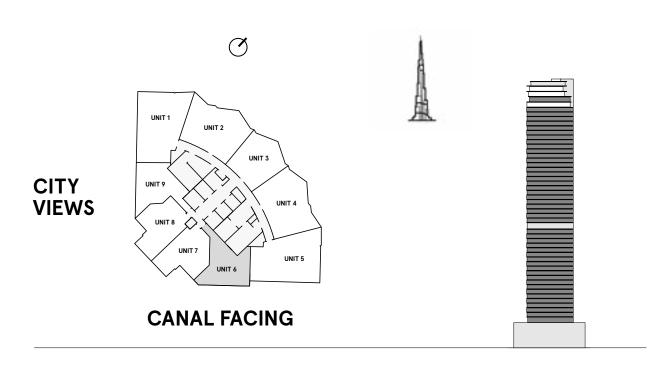

### 1 Bedroom Type A

| TOTAL AREA    | 754.5 sq ft |
|---------------|-------------|
| BALCONY AREA  | 97.7 sq ft  |
| INTERNAL AREA | 656.8 sq ft |

### 1 Bedroom Type B

| INTERNAL AREA | 603.7 sq ft |
|---------------|-------------|
| BALCONY AREA  | 101 sq ft   |
| TOTAL AREA    | 704.7 sq ft |

### 1 Bedroom Type B1

| INTERNAL AREA | 609.2 sq ft |
|---------------|-------------|
| BALCONY AREA  | 101 sq ft   |
| TOTAL AREA    | 710.2 sq ft |

### 1 Bedroom Type C

| TOTAL AREA    | 753.8 sq ft |
|---------------|-------------|
| BALCONY AREA  | 107 sq ft   |
| INTERNAL AREA | 646.8 sq ft |

### 1 Bedroom Type D

**FLOORS** 2,4,6,8,10,12,14,16,18,20

| TOTAL AREA    | 769.95 sq ft |
|---------------|--------------|
| BALCONY AREA  | 102.15 sq ft |
| INTERNAL AREA | 667.8 sq ft  |

### 1 Bedroom Type E

**FLOORS** 3,5,7,9,11,13,15,17,19

| INTERNAL AREA | 658.2 sq ft |
|---------------|-------------|
| BALCONY AREA  | 119.1 sq ft |
| TOTAL AREA    | 777.3 sq ft |