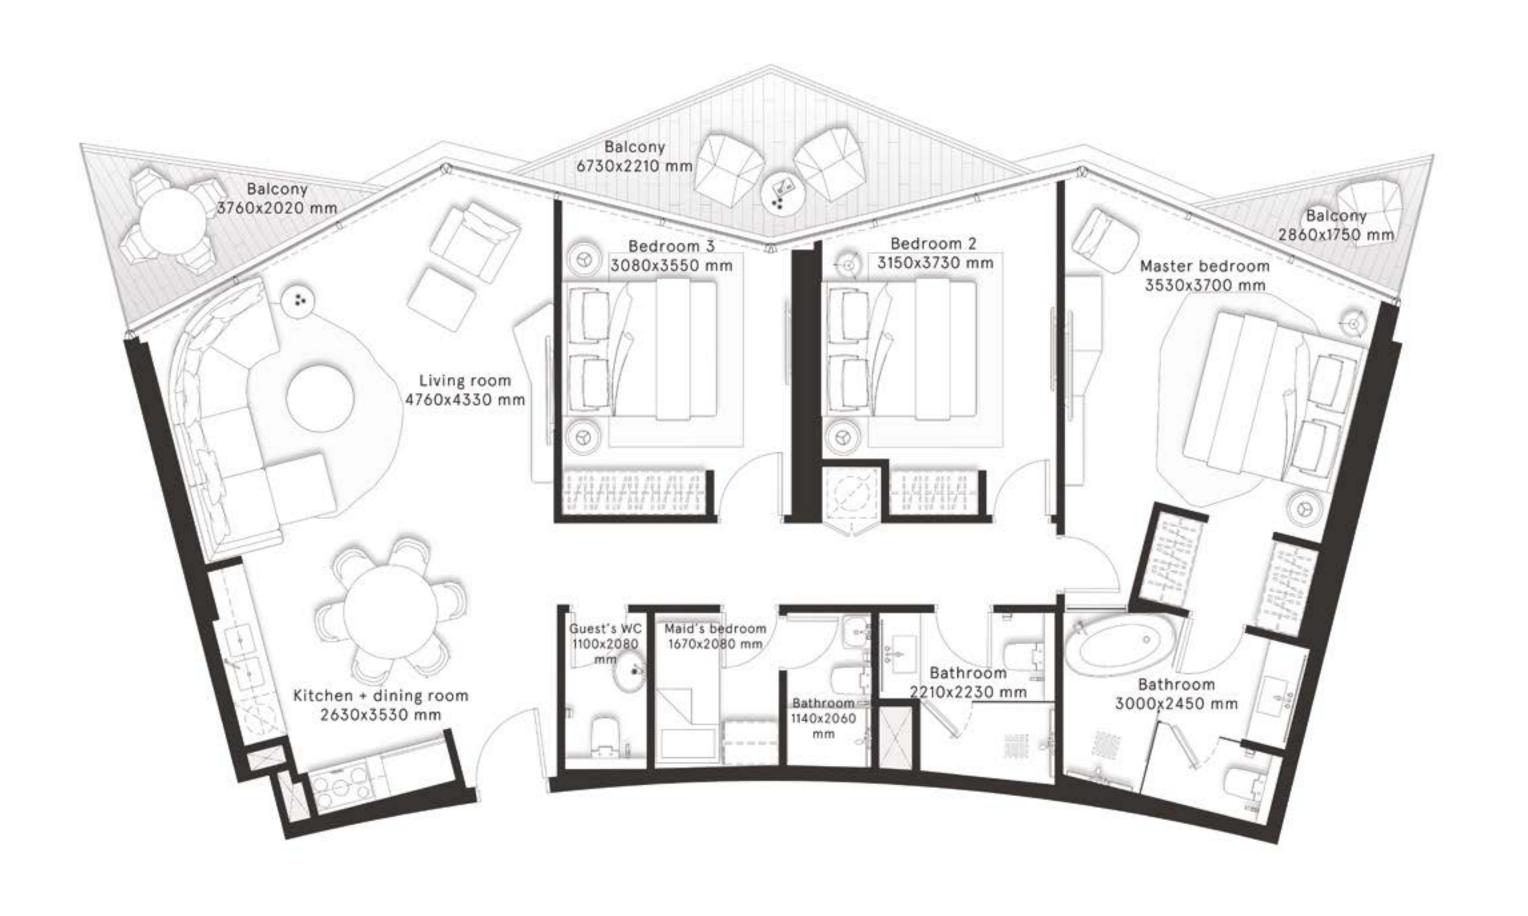

### **3 Bedrooms** Type B

**FLOORS** 23,25,27,29,31,33, 35,37,39,41,43,45

| TOTAL AREA    | 195 sq ft<br>1,463 sq ft |
|---------------|--------------------------|
| BALCONY AREA  |                          |
| INTERNAL AREA | 1,268 sq ft              |

### **3 Bedrooms** Type B1

**FLOORS** 23,25,27,29,31,33, 35,37,39,41,43,45

| TOTAL AREA    | 1,459 sq ft   |
|---------------|---------------|
| BALCONY AREA  | 187.8 sq ft   |
| INTERNAL AREA | 1,271.2 sq ft |