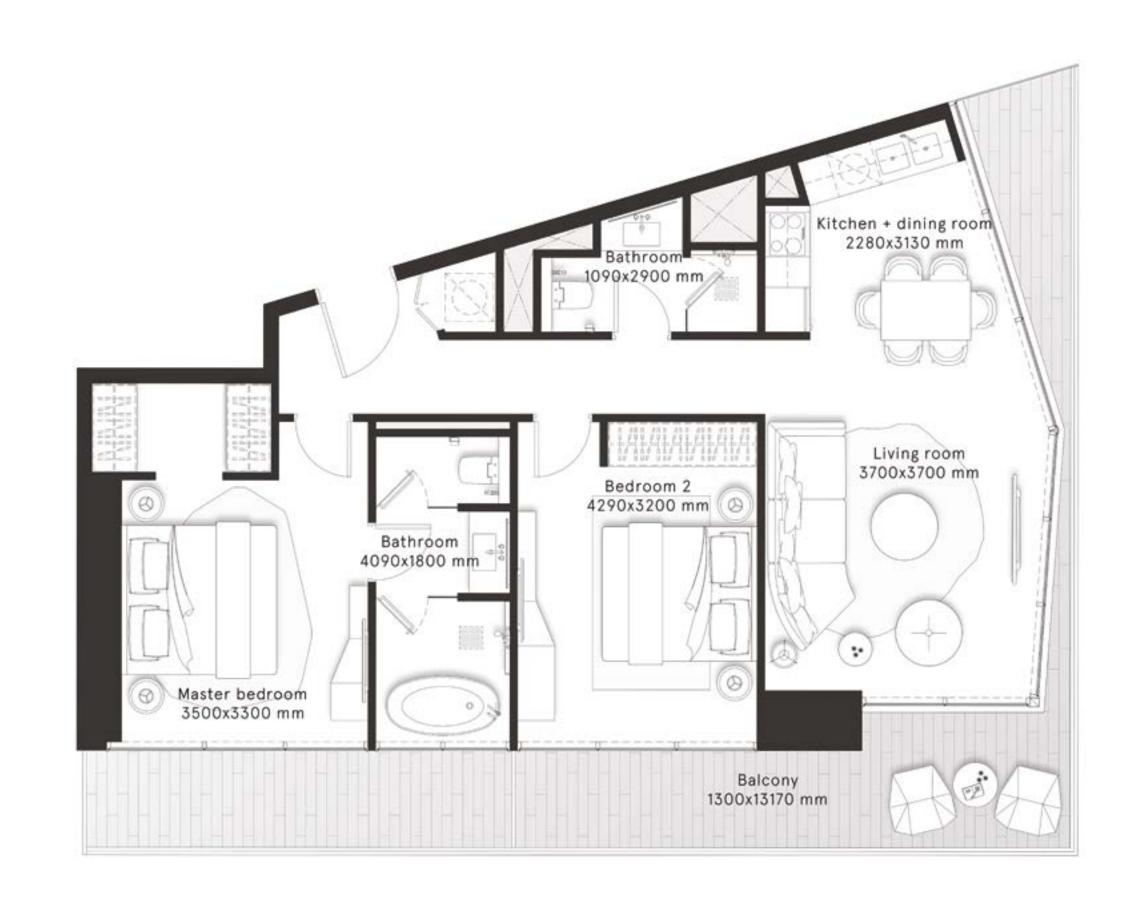

### 2 Bedrooms Type A

**FLOORS** 2,4,6,8,10,12,14,16,18,20,22,24,26, 28,30,32,34,36,38,40,42,44,46

| TOTAL AREA    | 1,146.4 sq ft |
|---------------|---------------|
| BALCONY AREA  | 249.6 sq ft   |
| INTERNAL AREA | 896.8 sq ft   |