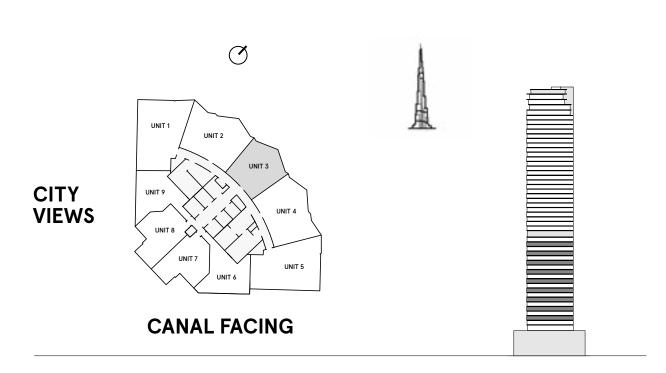

### 1 Bedroom Type A

| TOTAL AREA    | 754.5 sq ft |
|---------------|-------------|
| BALCONY AREA  | 97.7 sq ft  |
| INTERNAL AREA | 656.8 sq ft |

### 1 Bedroom Type C

| TOTAL AREA    | 753.8 sq ft |
|---------------|-------------|
| BALCONY AREA  | 107 sq ft   |
| INTERNAL AREA | 646.8 sq ft |