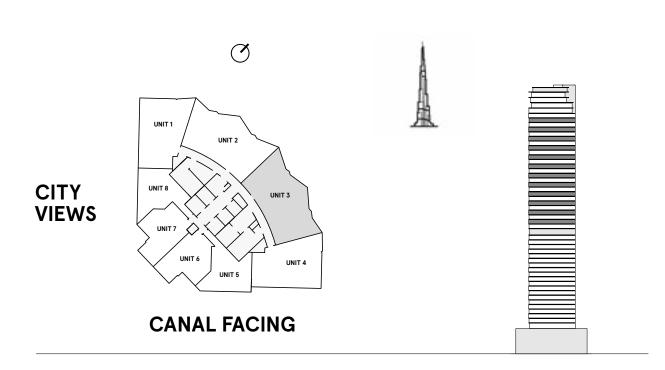

## FIRST SIGHT

Curved, floor-to-ceiling glass facades offer exceptional open views over the city, a breath-taking panorama dedicated to an exclusive elite. Not just today, but forever. Because the tower orientation is carefully planned to mitigate being blocked from facing towers in the future.