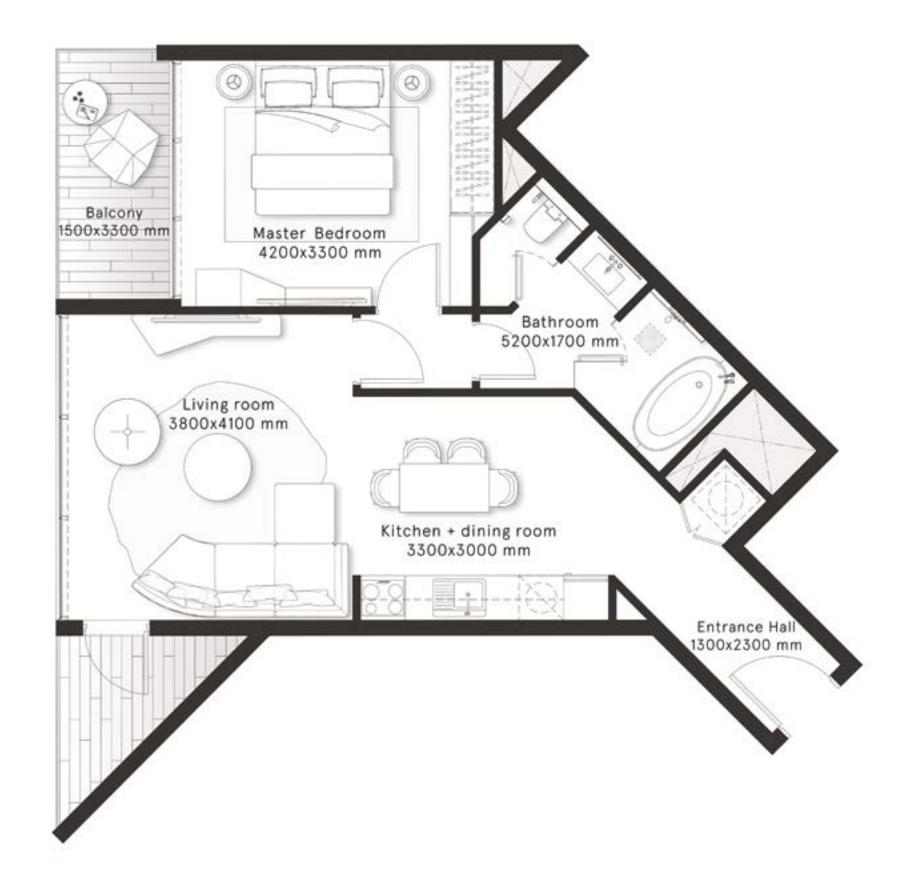

a metaphor here. Discover the colossal rooftop that dominates the city, the ideal place to watch the fireworks over Burj Khalifa on New Year's Eve, with a stunning 360° view of the city.

Dive into the 60 meters wide pool of the podium, enjoy a light snack and let yourself be pampered.







### WITH BENEFITS

Benefits of residents go beyond W Residences. The Residences owners will benefit from the "Platinum Elite" status in Marriott Bonvoy for two years, that includes Dedicated Elite support, complimentary lounge access, 10% off Best Available Rate and many more amenities in over 7400+ hotels around the globe.



### FLOOR PLANS







### 1 Bedroom Type A



| TOTAL AREA    | 754.5 sq ft |
|---------------|-------------|
| BALCONY AREA  | 97.7 sq ft  |
| INTERNAL AREA | 656.8 sq ft |







### 1 Bedroom Type B



| INTERNAL AREA | 603.7 sq ft |
|---------------|-------------|
| BALCONY AREA  | 101 sq ft   |
| TOTAL AREA    | 704.7 sq ft |







### 1 Bedroom Type B1



| INTERNAL AREA | 609.2 sq ft |
|---------------|-------------|
| BALCONY AREA  | 101 sq ft   |
| TOTAL AREA    | 710.2 sq ft |







### 1 Bedroom Type C



| TOTAL AREA    | 753.8 sq ft |
|---------------|-------------|
| BALCONY AREA  | 107 sq ft   |
| INTERNAL AREA | 646.8 sq ft |







### 1 Bedroom Type D

**FLOORS** 2,4,6,8,10,12,14,16,18,20



| TOTAL AREA    | 769.95 sq ft |
|---------------|--------------|
| BALCONY AREA  | 102.15 sq ft |
| INTERNAL AREA | 667.8 sq ft  |







### 1 Bedroom Type E

**FLOORS** 3,5,7,9,11,13,15,17,19



| INTERNAL AREA | 658.2 sq ft |
|---------------|-------