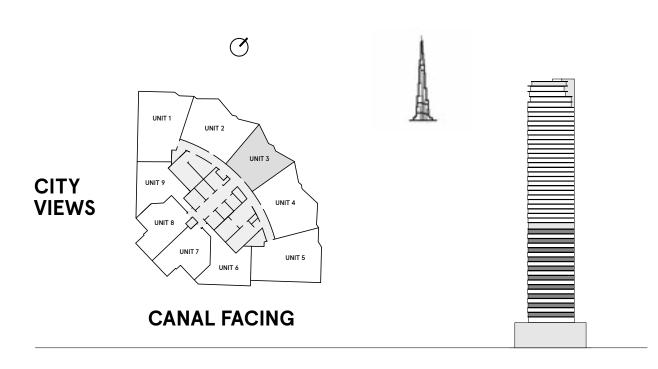

### 2 Bedrooms Type A

**FLOORS** 2,4,6,8,10,12,14,16,18,20,22,24,26, 28,30,32,34,36,38,40,42,44,46

| TOTAL AREA    | 1,146.4 sq ft |
|---------------|---------------|
| BALCONY AREA  | 249.6 sq ft   |
| INTERNAL AREA | 896.8 sq ft   |

### **2 Bedrooms** Type A1

**FLOORS** 2,4,6,8,10,12,14,16,18,20,22,24,26, 28,30,32,34,36,38,40,42,44,46

| TOTAL AREA    | 1,143.7 sq ft |
|---------------|---------------|
| BALCONY AREA  | 249.9 sq ft   |
| INTERNAL AREA | 893.8 sq ft   |

### **2 Bedrooms** Type B

**FLOORS** 2,4,6,8,10,12,14,16,18,20

| TOTAL AREA    | 1,078.4 sq ft |
|---------------|---------------|
| BALCONY AREA  | 153.3 sq ft   |
| INTERNAL AREA | 925.1 sq ft   |

### **2 Bedrooms** Type B1

**FLOORS** 2,4,6,8,10,12,14,16,18,20

| TOTAL AREA    | 1,079 sq ft |
|---------------|-------------|
| BALCONY AREA  | 153.2 sq ft |
| INTERNAL AREA | 925.8 sq ft |

### **2 Bedrooms** Type C

**FLOORS** 3,5,7,9,11,13,15,17,19,23,25,27, 29,31,33,35,37,39,41,43,45

| TOTAL AREA    | 1,176 sq ft |
|---------------|-------------|
| BALCONY AREA  | 283.9 sq ft |
| INTERNAL AREA | 892.1 sq ft |

### **2 Bedrooms** Type C1

**FLOORS** 3,5,7,9,11,13,15,17,19,23,25,27, 29,31,33,35,37,39,41,43,45

| TOTAL AREA    | 1,167.4 sq ft |
|---------------|---------------|
| BALCONY AREA  | 273.4 sq ft   |
| INTERNAL AREA | 894 sq ft     |

### **2 Bedrooms** Type D

**FLOORS** 3,5,7,9,11,13,15,17,19

| TOTAL AREA    | 1,062.5 sq ft |
|---------------|---------------|
| BALCONY AREA  | 135.5 sq ft   |
| INTERNAL AREA | 927 sq ft     |

### **2 Bedrooms** Type D1

**FLOORS** 3,5,7,9,11,13,15,17,19

| TOTAL AREA    | 1,062 sq ft |
|---------------|-------------|
| BALCONY AREA  | 128.3 sq ft |
| INTERNAL AREA | 933.7 sq ft |