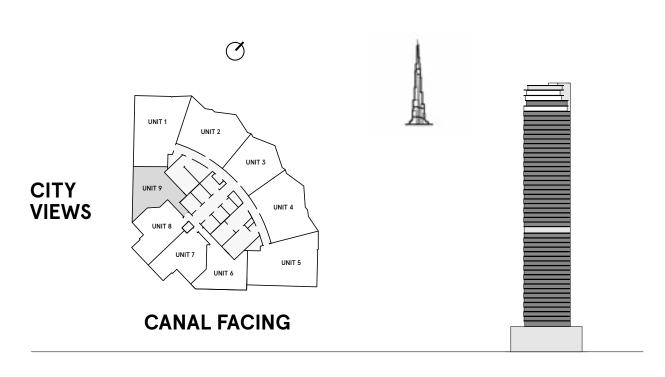

rd Room offers refined meeting rooms and a co-working space, to meet any business need.



# ABOYE DREAMS

Living at the top is not a metaphor here. Discover the colossal rooftop that dominates the city, the ideal place to watch the fireworks over Burj Khalifa on New Year's Eve, with a stunning 360° view of the city.

Dive into the 60 meters wide pool of the podium, enjoy a light snack and let yourself be pampered.







### WITH BENEFITS

Benefits of residents go beyond W Residences. The Residences owners will benefit from the "Platinum Elite" status in Marriott Bonvoy for two years, that includes Dedicated Elite support, complimentary lounge access, 10% off Best Available Rate and many more amenities in over 7400+ hotels around the globe.



### FLOOR PLANS







### 1 Bedroom Type A



| TOTAL AREA    | 754.5 sq ft |
|---------------|-------------|
| BALCONY AREA  | 97.7 sq ft  |
| INTERNAL AREA | 656.8 sq ft |







### 1 Bedroom Type B



| INTERNAL AREA | 603.7 sq ft |
|---------------|-------------|
| BALCONY AREA  | 101 sq ft   |
| TOTAL AREA    | 704.7 sq ft |







### 1 Bedroom Type B1



| INTERNAL AREA | 609.2 sq ft |
|---------------|-------------|
| BALCONY AREA  | 101 sq ft   |
| TOTAL AREA    | 710.2 sq ft |







### 1 Bedroom Type C



| TOTAL AREA    | 753.8 sq ft |
|---------------|-------------|
| BALCONY AREA  | 107 sq ft   |
| INTERNAL AREA | 646.8 sq ft |







### 1 Bedroom Type D

**FLOORS** 2,4,6,8,10,12,14,16,18,20



| TOTAL AREA    | 769.95 sq ft |
|---------------|--------------|
| BALCONY AREA  | 102.15 sq ft |
| INTERNAL AREA | 667.8