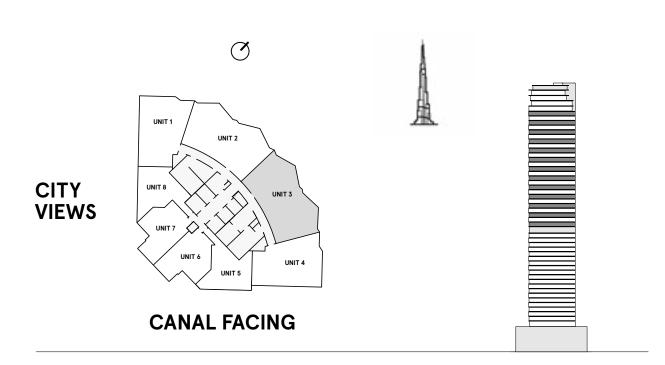

### **3 Bedrooms** Type A

**FLOORS** 22,24,26,28,30,32,34, 36,38,40,42,44,46

| TOTAL AREA    | 1,472.8 sq ft |
|---------------|---------------|
| BALCONY AREA  | 204.3 sq ft   |
| INTERNAL AREA | 1,268.5 sq ft |

### **3 Bedrooms** Type A1

**FLOORS** 22,24,26,28,30,32,34, 36,38,40,42,44,46

| TOTAL AREA    | 1,471.2 sq ft |
|---------------|---------------|
| BALCONY AREA  | 204.3 sq ft   |
| INTERNAL AREA | 1,266.9 sq ft |