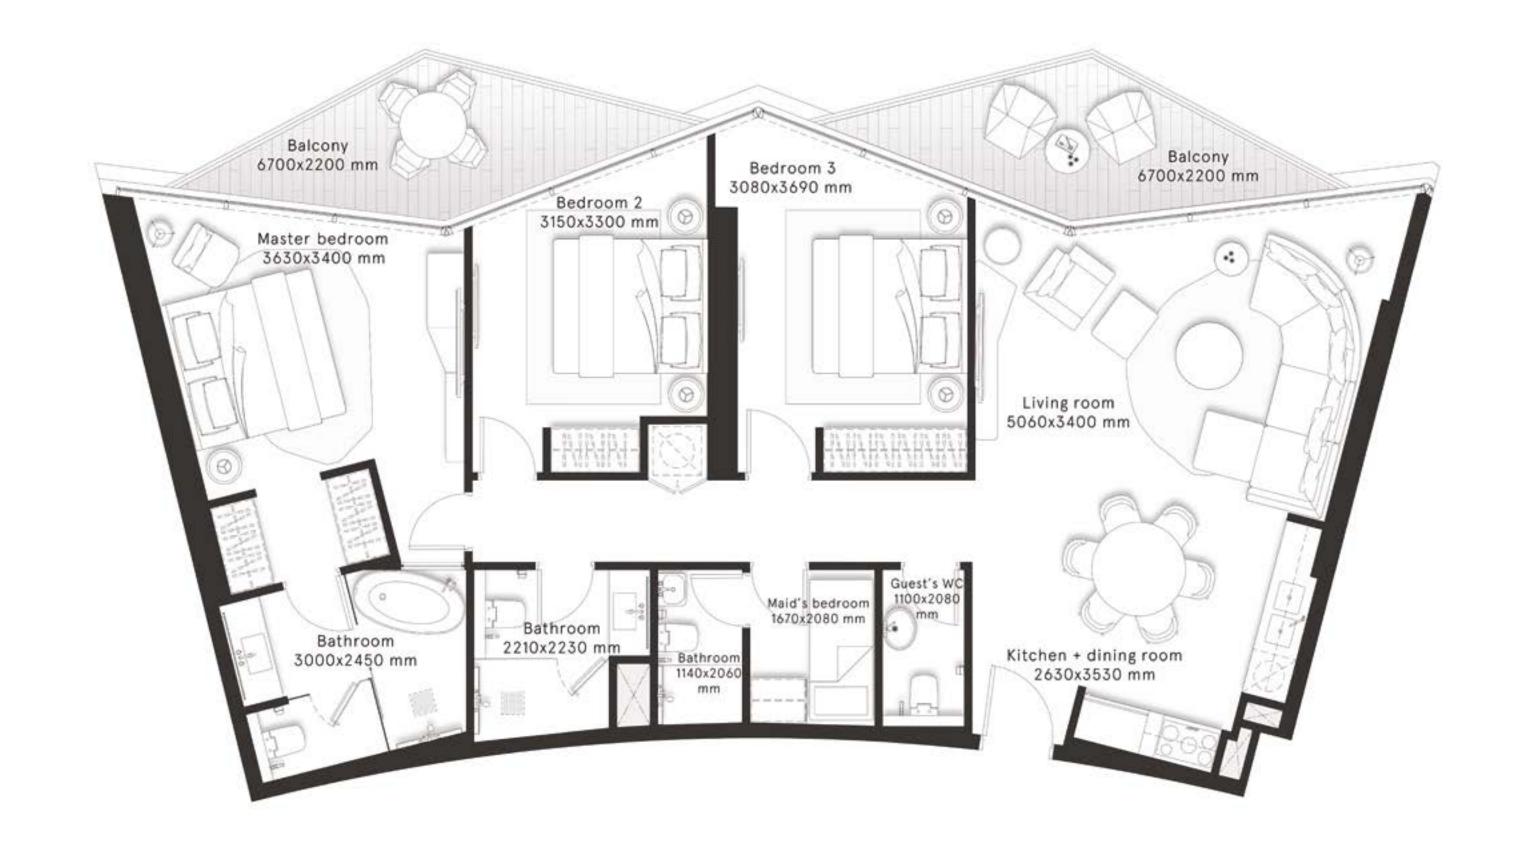

### **3 Bedrooms** Type A

**FLOORS** 22,24,26,28,30,32,34, 36,38,40,42,44,46

| TOTAL AREA    | 1,472.8 sq ft |
|---------------|---------------|
| BALCONY AREA  | 204.3 sq ft   |
| INTERNAL AREA | 1,268.5 sq ft |

### **3 Bedrooms** Type A1

**FLOORS** 22,24,26,28,30,32,34, 36,38,40,42,44,46

| TOTAL AREA    | 1,471.2 sq ft |
|---------------|---------------|
| BALCONY AREA  | 204.3 sq ft   |
| INTERNAL AREA | 1,266.9 sq ft |