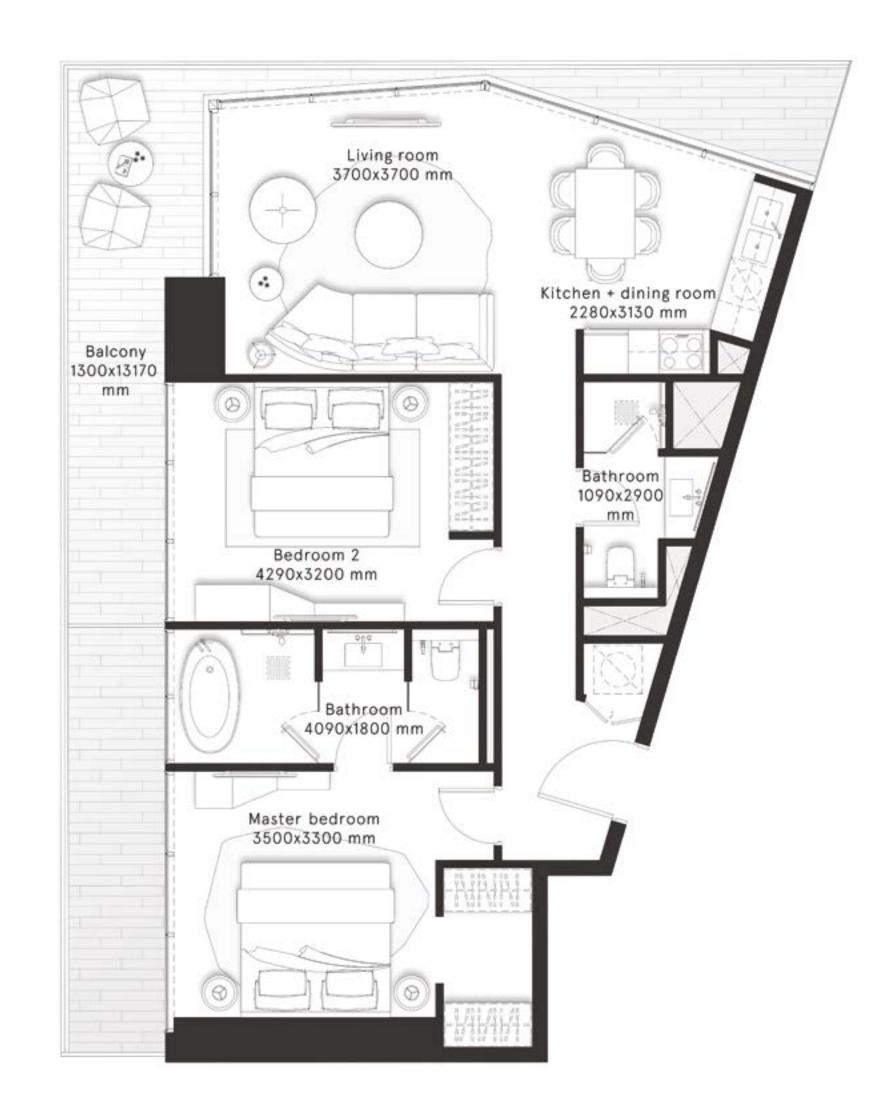

### 2 Bedrooms Type A

**FLOORS** 2,4,6,8,10,12,14,16,18,20,22,24,26, 28,30,32,34,36,38,40,42,44,46

| TOTAL AREA    | 1,146.4 sq ft |
|---------------|---------------|
| BALCONY AREA  | 249.6 sq ft   |
| INTERNAL AREA | 896.8 sq ft   |