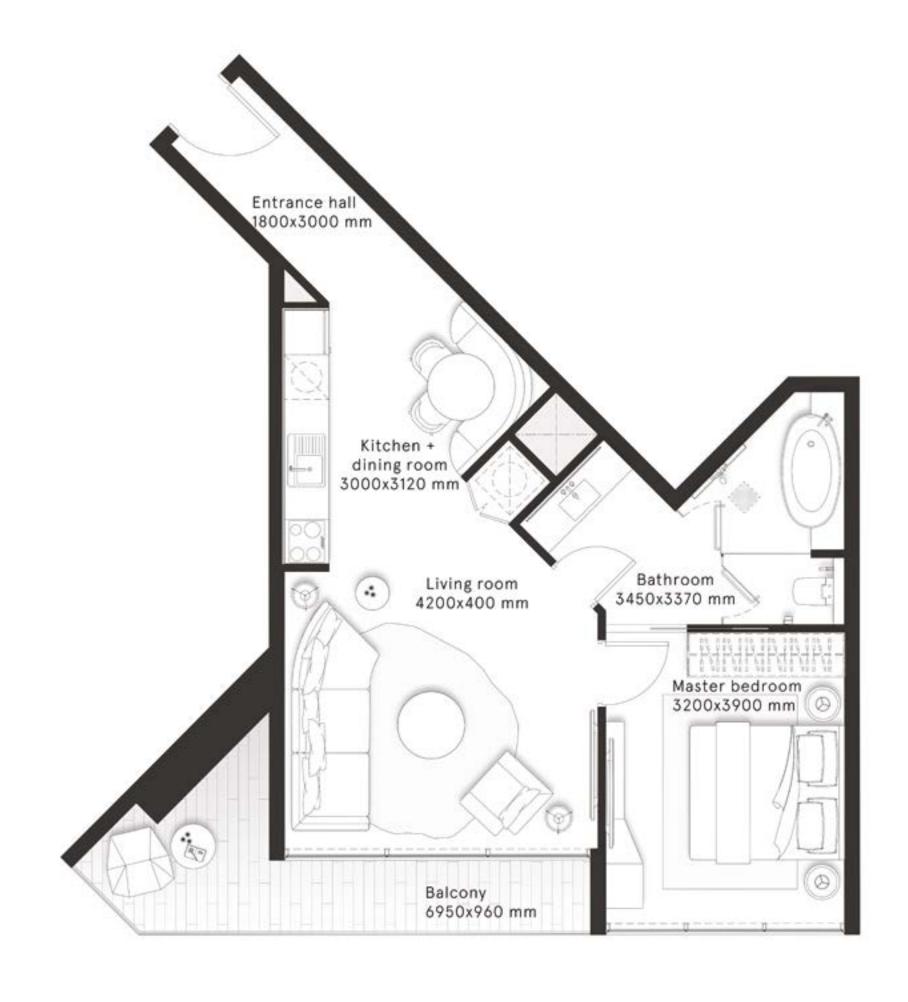

### 1 Bedroom Type A

| TOTAL AREA    | 754.5 sq ft |
|---------------|-------------|
| BALCONY AREA  | 97.7 sq ft  |
| INTERNAL AREA | 656.8 sq ft |

### 1 Bedroom Type B

| INTERNAL AREA | 603.7 sq ft |
|---------------|-------------|
| BALCONY AREA  | 101 sq ft   |
| TOTAL AREA    | 704.7 sq ft |

### 1 Bedroom Type B1

| INTERNAL AREA | 609.2 sq ft |
|---------------|-------------|
| BALCONY AREA  | 101 sq ft   |
| TOTAL AREA    | 710.2 sq ft |

### 1 Bedroom Type C

| TOTAL AREA    | 753.8 sq ft |
|---------------|-------------|
| BALCONY AREA  | 107 sq ft   |
| INTERNAL AREA | 646.8 sq ft |

### 1 Bedroom Type D

**FLOORS** 2,4,6,8,10,12,14,16,18,20

| TOTAL AREA    | 769.95 sq ft |
|---------------|--------------|
| BALCONY AREA  | 102.15 sq ft |
| INTERNAL AREA | 667.8 sq ft  |

### 1 Bedroom Type E

**FLOORS** 3,5,7,9,11,13,15,17,19

| INTERNAL AREA | 658.2 sq ft |
|---------------|-------------|
| BALCONY AREA  | 119.1 sq ft |
| TOTAL AREA    | 777.3 sq ft |