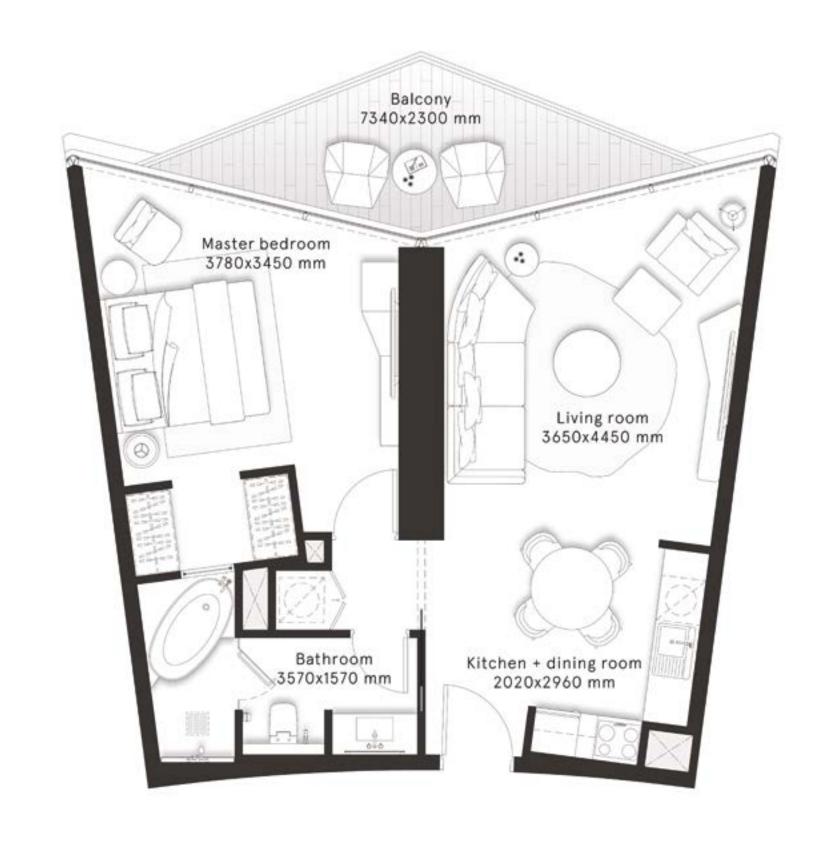

### 1 Bedroom Type A

| TOTAL AREA    | 754.5 sq ft |
|---------------|-------------|
| BALCONY AREA  | 97.7 sq ft  |
| INTERNAL AREA | 656.8 sq ft |

### 1 Bedroom Type C

| TOTAL AREA    | 753.8 sq ft |
|---------------|-------------|
| BALCONY AREA  | 107 sq ft   |
| INTERNAL AREA | 646.8 sq ft |