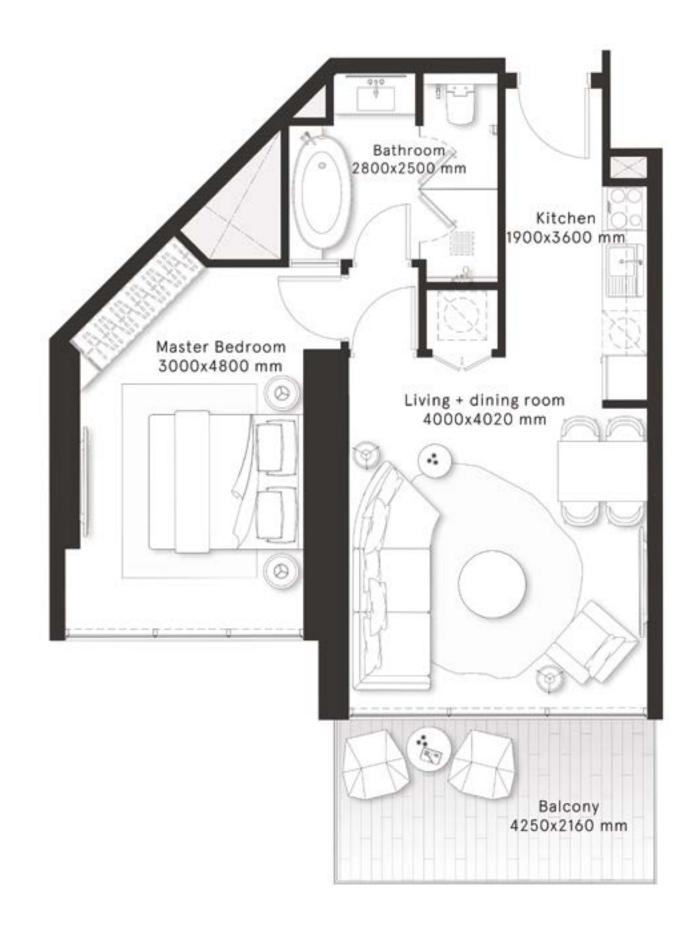

### FLOOR PLANS

### 1 Bedroom Type A

| TOTAL AREA    | 754.5 sq ft |
|---------------|-------------|
| BALCONY AREA  | 97.7 sq ft  |
| INTERNAL AREA | 656.8 sq ft |

### 1 Bedroom Type B

| INTERNAL AREA | 603.7 sq ft |
|---------------|-------------|
| BALCONY AREA  | 101 sq ft   |
| TOTAL AREA    | 704.7 sq ft |

### 1 Bedroom Type B1

| INTERNAL AREA | 609.2 sq ft |
|---------------|-------------|
| BALCONY AREA  | 101 sq ft   |
| TOTAL AREA    | 710.2 sq ft |

### 1 Bedroom Type C

| TOTAL AREA    | 753.8 sq ft |
|---------------|-------------|
| BALCONY AREA  | 107 sq ft   |
| INTERNAL AREA | 646.8 sq ft |

### 1 Bedroom Type D

**FLOORS** 2,4,6,8,10,12,14,16,18,20

| TOTAL AREA    | 769.95 sq ft |
|---------------|--------------|
| BALCONY AREA  | 102.15 sq ft |
| INTERNAL AREA | 667.8 sq ft  |

### 1 Bedroom Type E

**FLOORS** 3,5,7,9,11,13,15,17,19

| INTERNAL AREA | 658.2 sq ft |
|---------------|-------------|
| BALCONY AREA  | 119.1 sq ft |
| TOTAL AREA    | 777.3 sq ft |