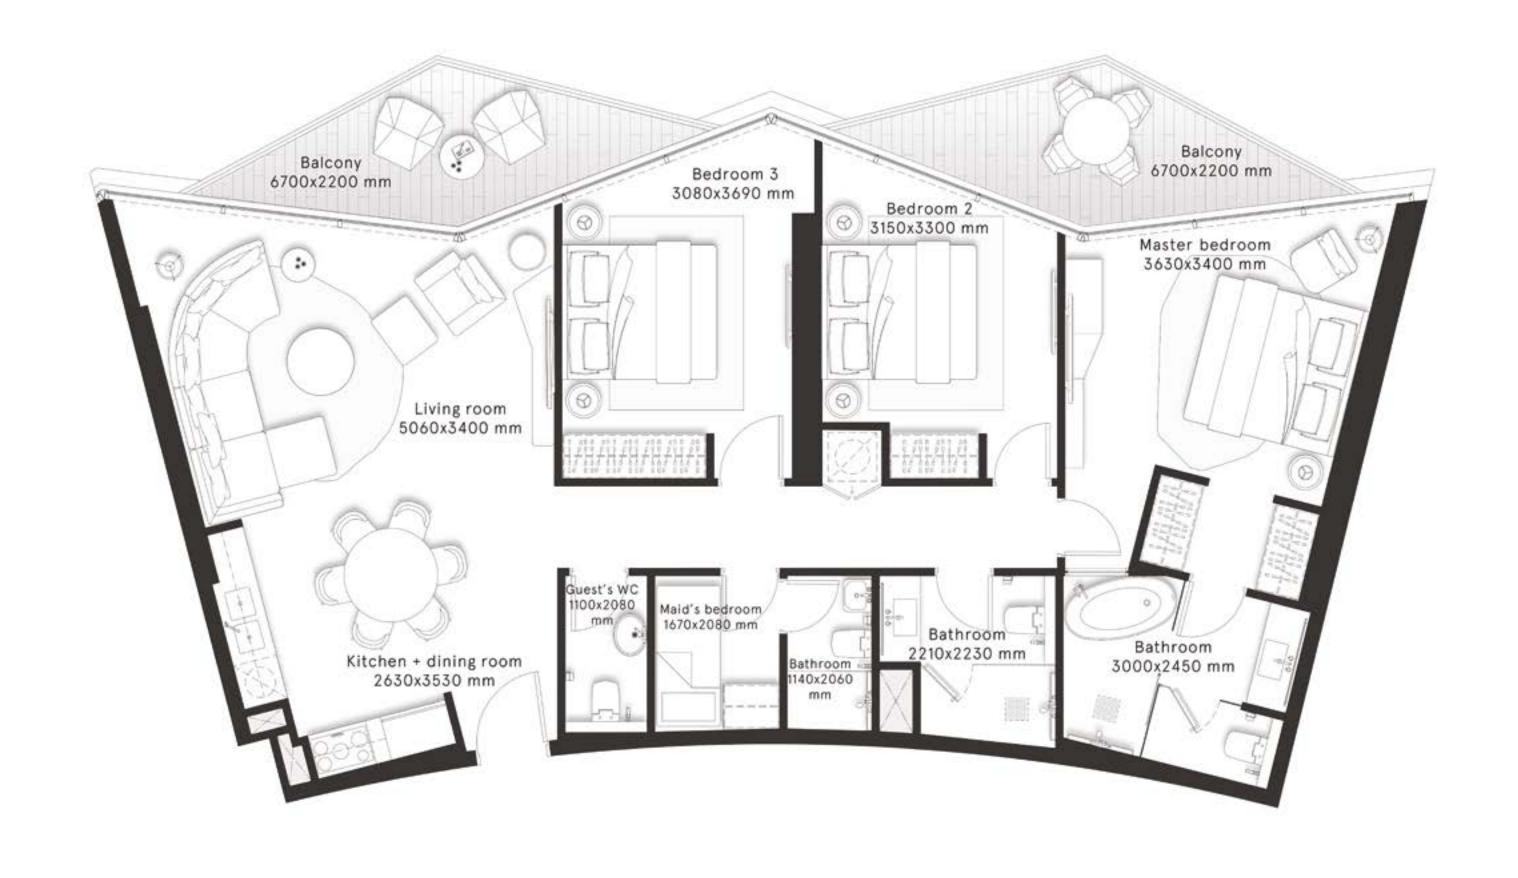

### **3 Bedrooms** Type A

**FLOORS** 22,24,26,28,30,32,34, 36,38,40,42,44,46

| TOTAL AREA    | 1,472.8 sq ft |
|---------------|---------------|
| BALCONY AREA  | 204.3 sq ft   |
| INTERNAL AREA | 1,268.5 sq ft |

### **3 Bedrooms** Type A1

**FLOORS** 22,24,26,28,30,32,34, 36,38,40,42,44,46

| TOTAL AREA    | 1,471.2 sq ft |
|---------------|---------------|
| BALCONY AREA  | 204.3 sq ft   |
| INTERNAL AREA | 1,266.9 sq ft |