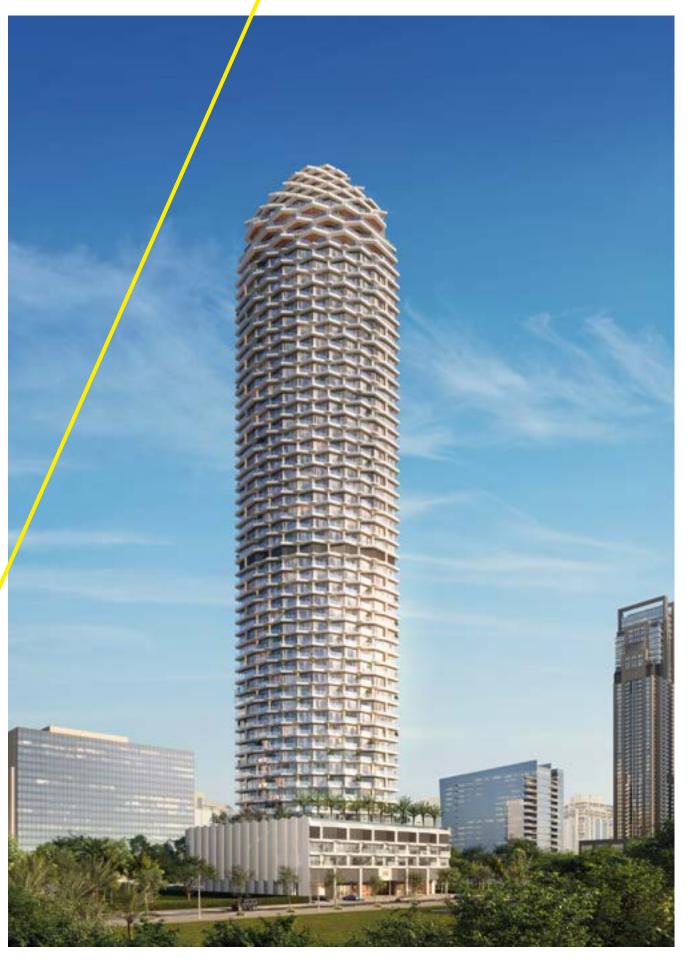

# FRACTAL BEAUTY

The sophisticated architecture recalls the beat of a vibrant city that never stops, but also the perfect geometries of nature. A vertical bloom of 49 floors, made of 384 exquisitely crafted residences, that dialogues harmonically with the solid concrete base.

## FIRST SIGHT

Curved, floor-to-ceiling glass facades offer exceptional open views over the city, a breath-taking panorama dedicated to an exclusive elite. Not just today, but forever. Because the tower orientation is carefully planned to mitigate being blocked from facing towers in the future.