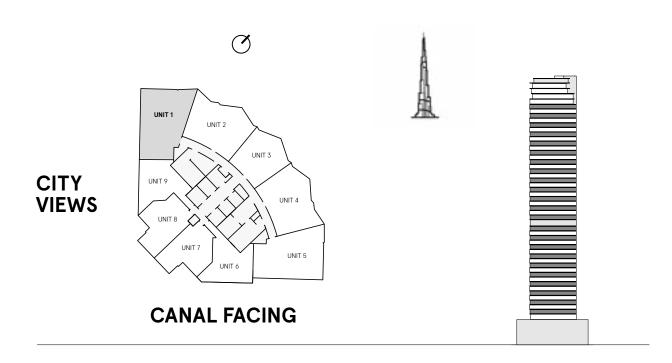

### 2 Bedrooms Type A

**FLOORS** 2,4,6,8,10,12,14,16,18,20,22,24,26, 28,30,32,34,36,38,40,42,44,46

| TOTAL AREA    | 1,146.4 sq ft |
|---------------|---------------|
| BALCONY AREA  | 249.6 sq ft   |
| INTERNAL AREA | 896.8 sq ft   |

### **2 Bedrooms** Type A1

**FLOORS** 2,4,6,8,10,12,14,16,18,20,22,24,26, 28,30,32,34,36,38,40,42,44,46

| TOTAL AREA    | 1,143.7 sq ft |
|---------------|---------------|
| BALCONY AREA  | 249.9 sq ft   |
| INTERNAL AREA | 893.8 sq ft   |