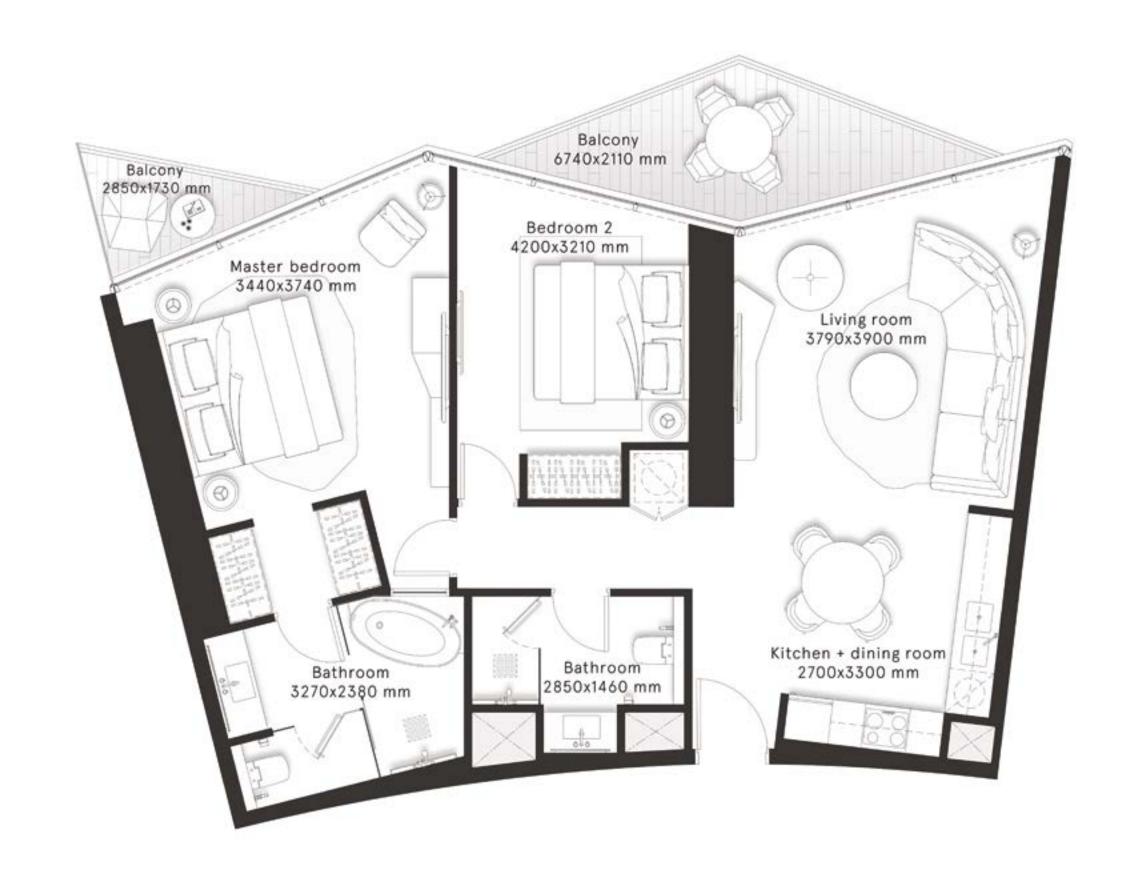

### 2 Bedrooms Type A

**FLOORS** 2,4,6,8,10,12,14,16,18,20,22,24,26, 28,30,32,34,36,38,40,42,44,46

| TOTAL AREA    | 1,146.4 sq ft |
|---------------|---------------|
| BALCONY AREA  | 249.6 sq ft   |
| INTERNAL AREA | 896.8 sq ft   |