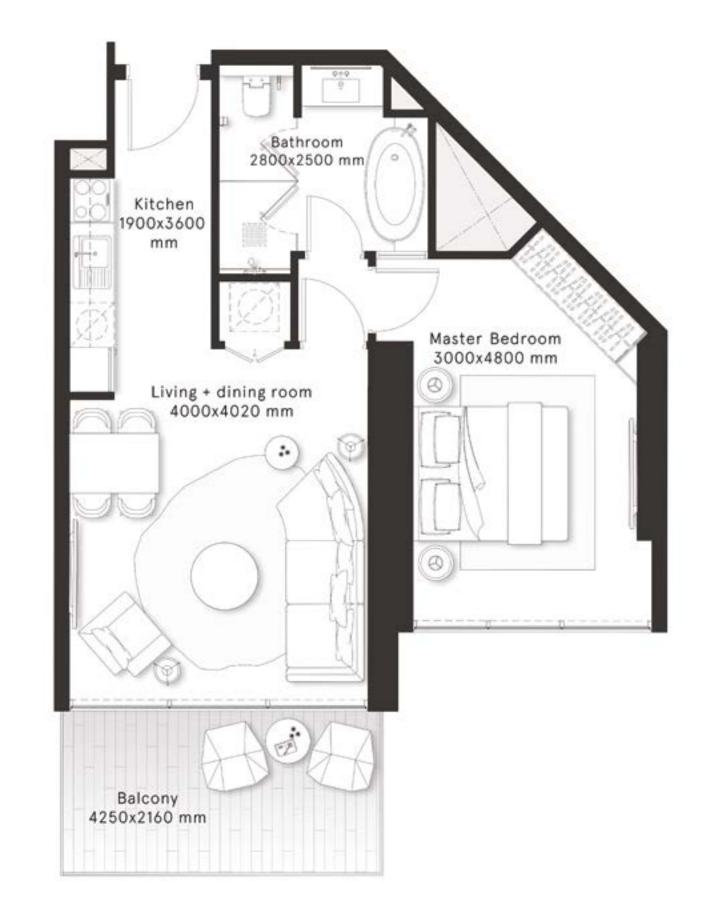

### FLOOR PLANS

### 1 Bedroom Type A

| TOTAL AREA    | 754.5 sq ft |
|---------------|-------------|
| BALCONY AREA  | 97.7 sq ft  |
| INTERNAL AREA | 656.8 sq ft |

### 1 Bedroom Type B

| INTERNAL AREA | 603.7 sq ft |
|---------------|-------------|
| BALCONY AREA  | 101 sq ft   |
| TOTAL AREA    | 704.7 sq ft |

### 1 Bedroom Type B1

| INTERNAL AREA | 609.2 sq ft |
|---------------|-------------|
| BALCONY AREA  | 101 sq ft   |
| TOTAL AREA    | 710.2 sq ft |

### 1 Bedroom Type C

| TOTAL AREA    | 753.8 sq ft |
|---------------|-------------|
| BALCONY AREA  | 107 sq ft   |
| INTERNAL AREA | 646.8 sq ft |

### 1 Bedroom Type D

**FLOORS** 2,4,6,8,10,12,14,16,18,20

| TOTAL AREA    | 769.95 sq ft |
|---------------|--------------|
| BALCONY AREA  | 102.15 sq ft |
| INTERNAL AREA | 667.8 sq ft  |

### 1 Bedroom Type E

**FLOORS** 3,5,7,9,11,13,15,17,19

| INTERNAL AREA | 658.2 sq ft |
|---------------|-------------|
| BALCONY AREA  | 119.1 sq ft |
| TOTAL AREA    | 777.3 sq ft |