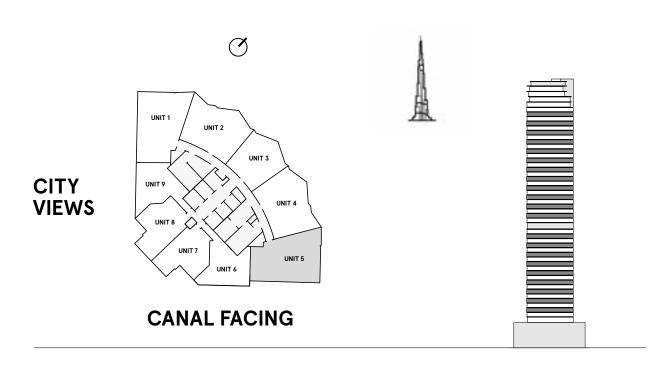

### 2 Bedrooms Type A

**FLOORS** 2,4,6,8,10,12,14,16,18,20,22,24,26, 28,30,32,34,36,38,40,42,44,46

| TOTAL AREA    | 1,146.4 sq ft |
|---------------|---------------|
| BALCONY AREA  | 249.6 sq ft   |
| INTERNAL AREA | 896.8 sq ft   |