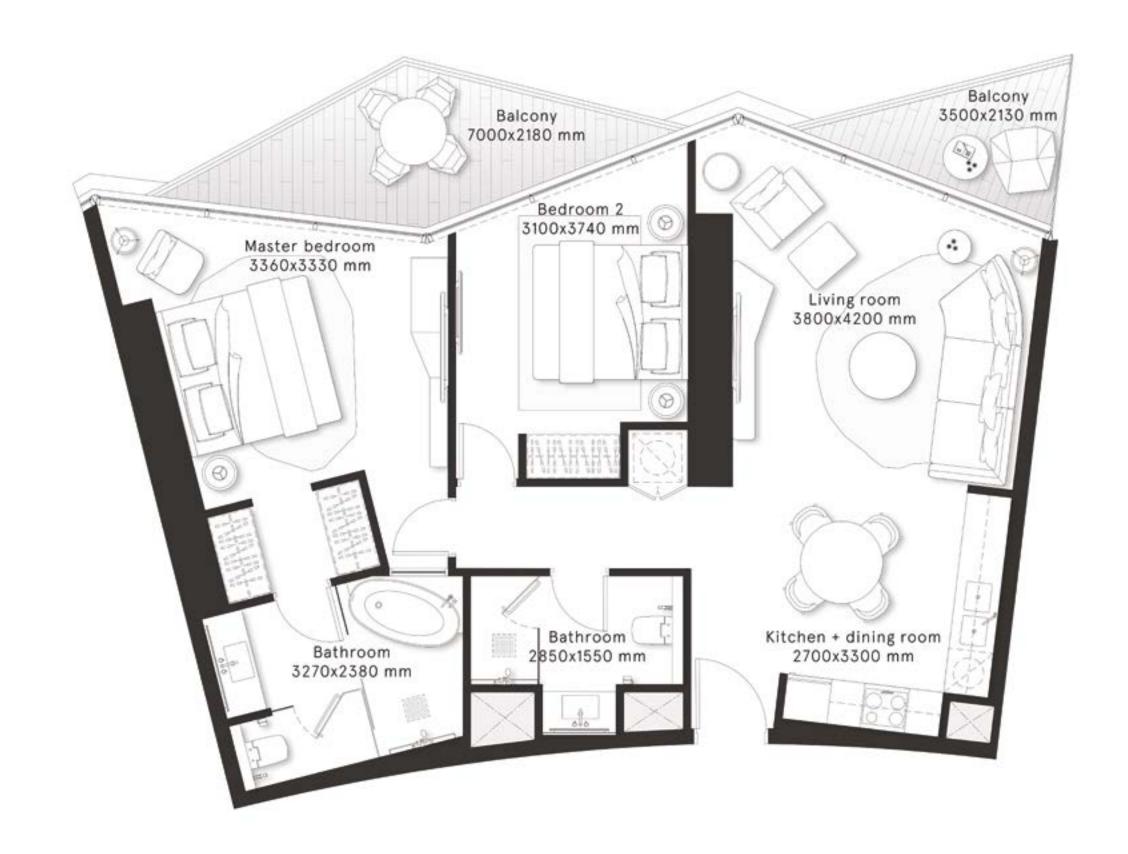

### 2 Bedrooms Type A

**FLOORS** 2,4,6,8,10,12,14,16,18,20,22,24,26, 28,30,32,34,36,38,40,42,44,46

| TOTAL AREA    | 1,146.4 sq ft |
|---------------|---------------|
| BALCONY AREA  | 249.6 sq ft   |
| INTERNAL AREA | 896.8 sq ft   |

### **2 Bedrooms** Type A1

**FLOORS** 2,4,6,8,10,12,14,16,18,20,22,24,26, 28,30,32,34,36,38,40,42,44,46

| TOTAL AREA    | 1,143.7 sq ft |
|---------------|---------------|
| BALCONY AREA  | 249.9 sq ft   |
| INTERNAL AREA | 893.8 sq ft   |

### **2 Bedrooms** Type B

**FLOORS** 2,4,6,8,10,12,14,16,18,20

| TOTAL AREA    | 1,078.4 sq ft |
|---------------|---------------|
| BALCONY AREA  | 153.3 sq ft   |
| INTERNAL AREA | 925.1 sq ft   |

### **2 Bedrooms** Type B1

**FLOORS** 2,4,6,8,10,12,14,16,18,20

| TOTAL AREA    | 1,079 sq ft |
|---------------|-------------|
| BALCONY AREA  | 153.2 sq ft |
| INTERNAL AREA | 925.8 sq ft |

### **2 Bedrooms** Type C

**FLOORS** 3,5,7,9,11,13,15,17,19,23,25,27, 29,31,33,35,37,39,41,43,45

| TOTAL AREA    | 1,176 sq ft |
|---------------|-------------|
| BALCONY AREA  | 283.9 sq ft |
| INTERNAL AREA | 892.1 sq ft |

### **2 Bedrooms** Type C1

**FLOORS** 3,5,7,9,11,13,15,17,19,23,25,27, 29,31,33,35,37,39,41,43,45

| TOTAL AREA    | 1,167.4 sq ft |
|---------------|---------------|
| BALCONY AREA  | 273.4 sq ft   |
| INTERNAL AREA | 894 sq ft     |

### **2 Bedrooms** Type D

**FLOORS** 3,5,7,9,11,13,15,17,19

| TOTAL AREA    | 1,062.5 sq ft |
|---------------|---------------|
| BALCONY AREA  | 135.5 sq ft   |
| INTERNAL AREA | 927 sq ft     |

### **2 Bedrooms** Type D1

**FLOORS** 3,5,7,9,11,13,15,17,19

| TOTAL AREA    | 1,062 sq ft |
|---------------|-------------|
| BALCONY AREA  | 128.3 sq ft |
| INTERNAL AREA | 933.7 sq ft |