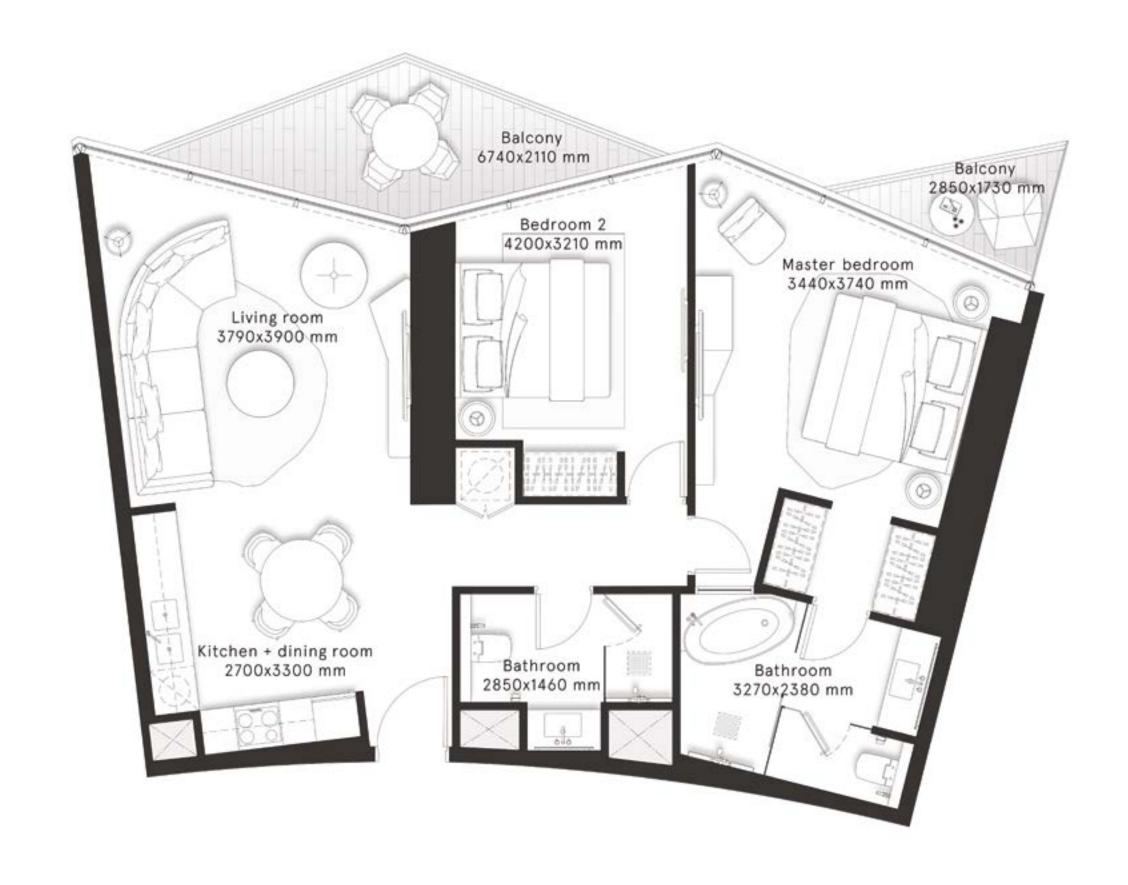

### 2 Bedrooms Type A

**FLOORS** 2,4,6,8,10,12,14,16,18,20,22,24,26, 28,30,32,34,36,38,40,42,44,46

| TOTAL AREA    | 1,146.4 sq ft |
|---------------|---------------|
| BALCONY AREA  | 249.6 sq ft   |
| INTERNAL AREA | 896.8 sq ft   |