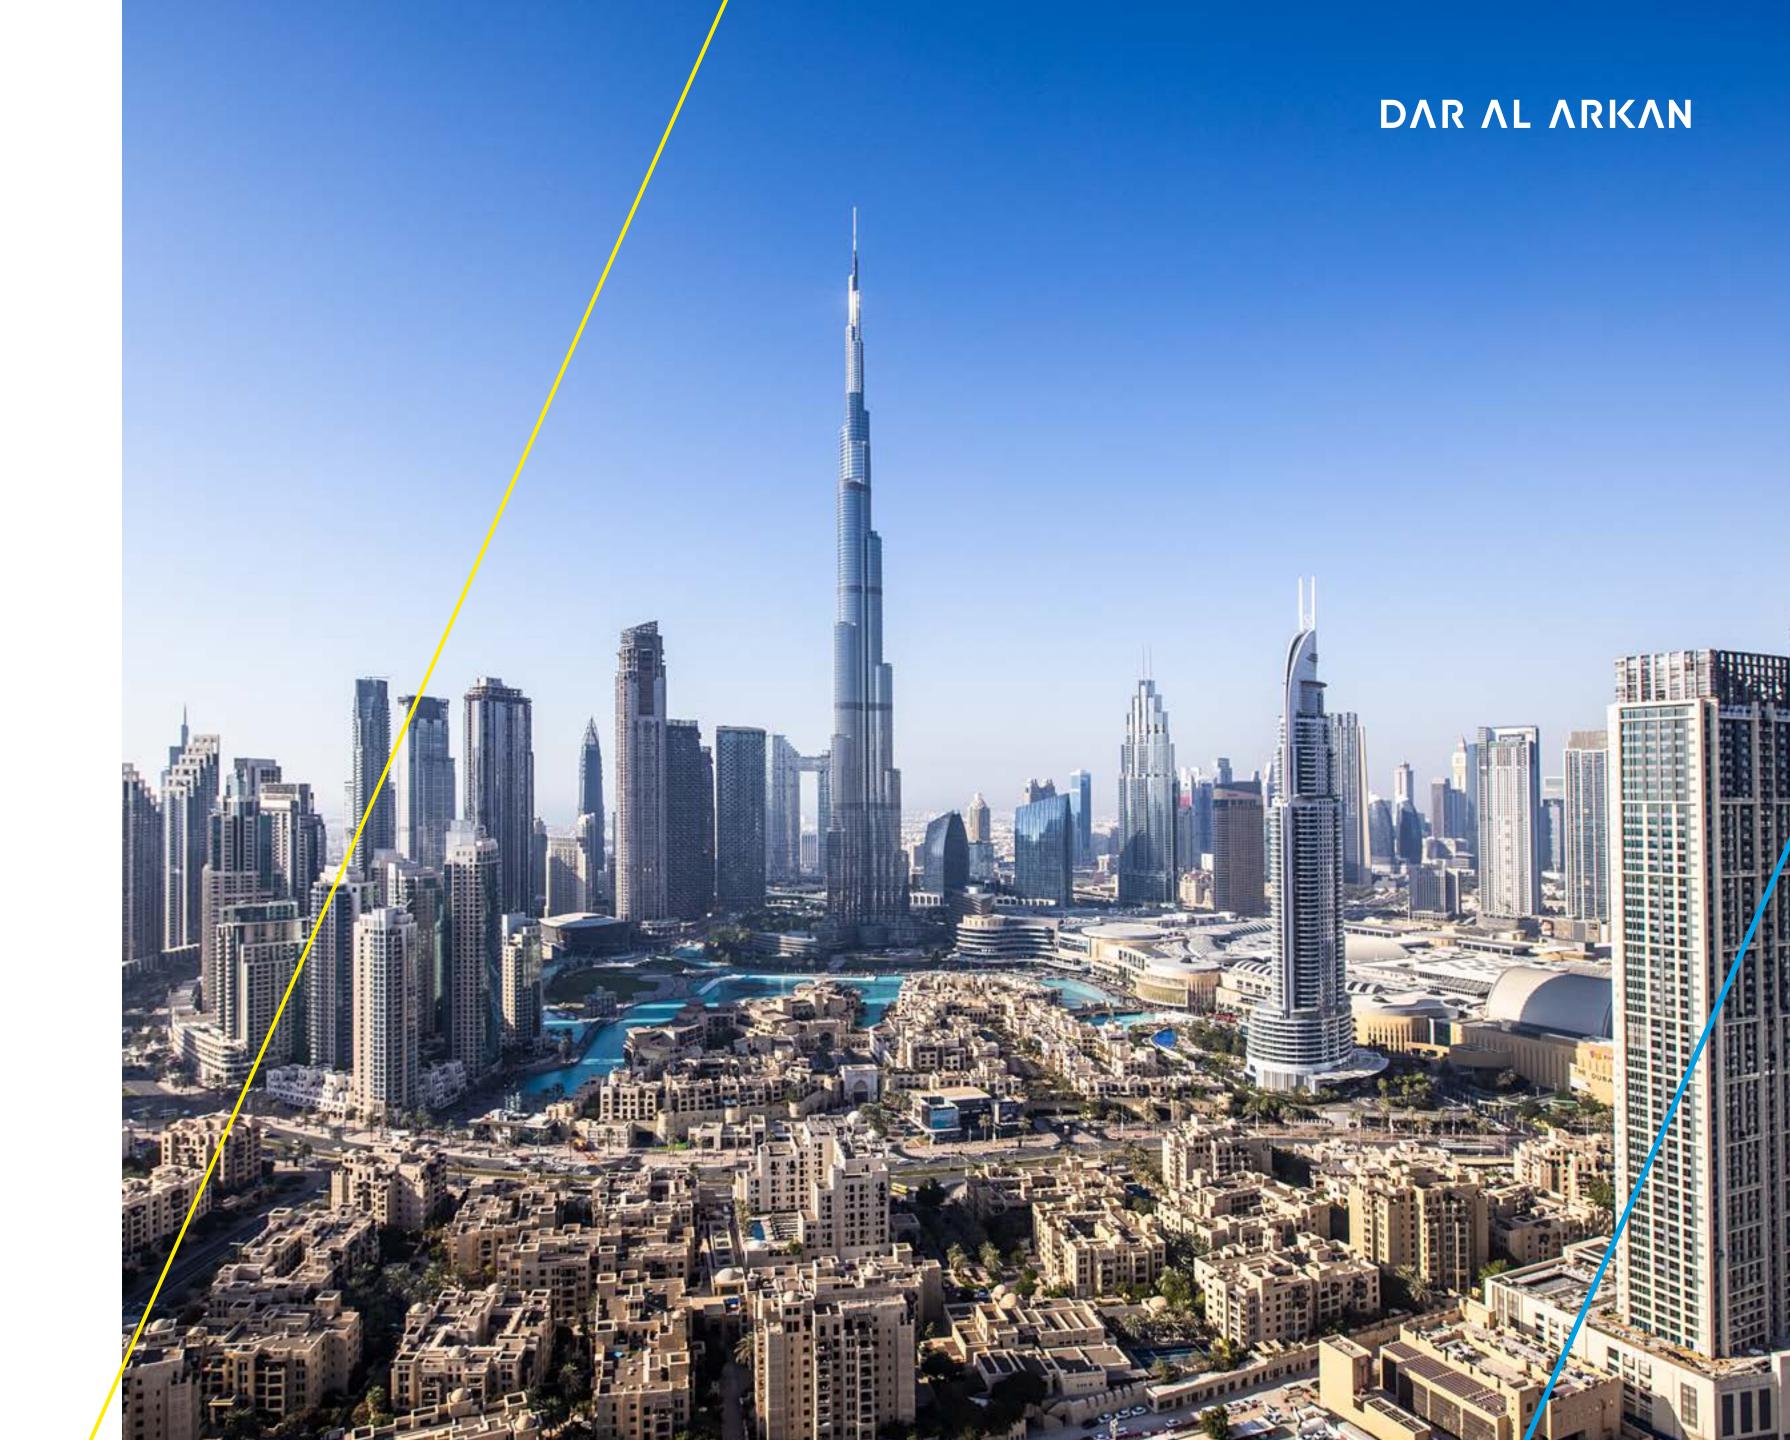

### HEART OF DOWNTOWN DUBAI

W Residences Dubai – Downtown is situated in the spotlight of the city's vibrant life. The Burj Khalifa is just outside the window, the Dubai Mall and the Dancing Fountains are only a few steps away. Elegant streets, majestic buildings, chic leisure points, the most exclusive venues: it all happens here.

## FIRST SIGHT

Curved, floor-to-ceiling glass facades offer exceptional open views over the city, a breath-taking panorama dedicated to an exclusive elite. Not just today, but forever. Because the tower orientation is carefully planned to mitigate being blocked from facing towers in the future.