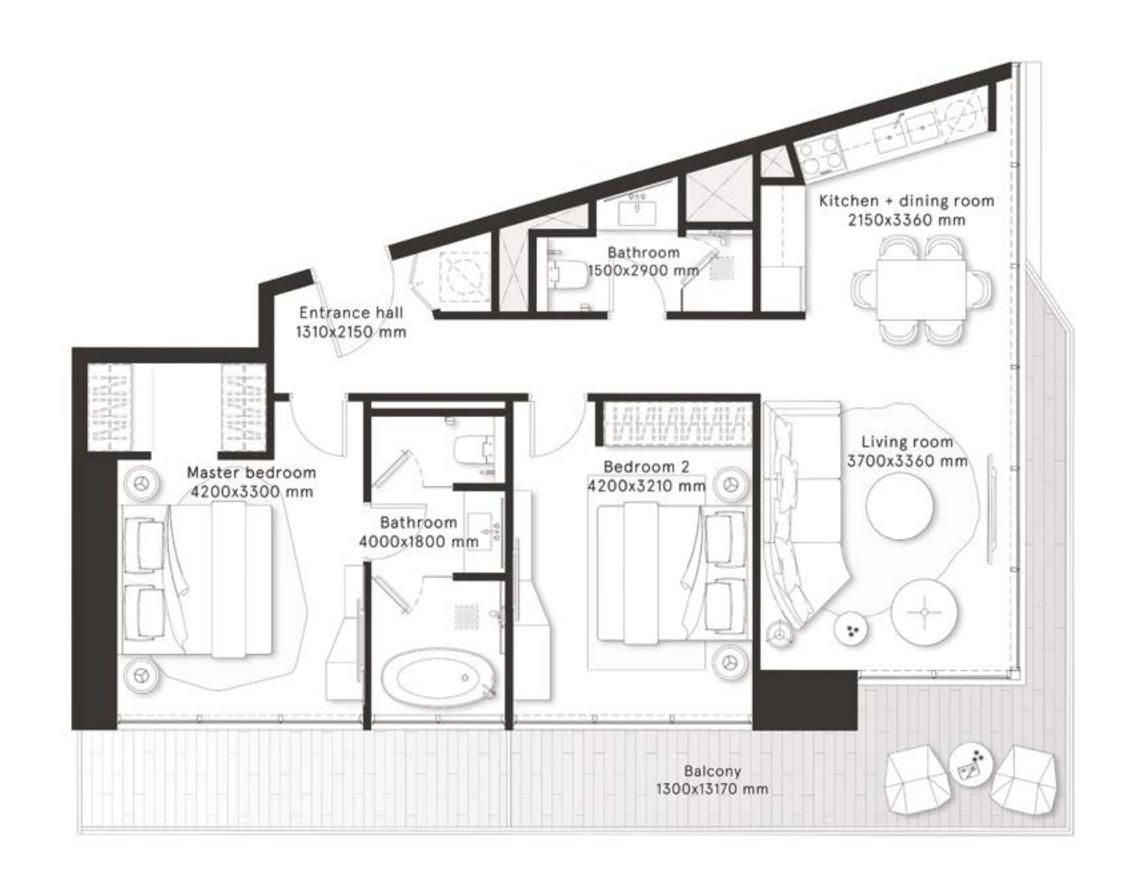

### 2 Bedrooms Type A

**FLOORS** 2,4,6,8,10,12,14,16,18,20,22,24,26, 28,30,32,34,36,38,40,42,44,46

| TOTAL AREA    | 1,146.4 sq ft |
|---------------|---------------|
| BALCONY AREA  | 249.6 sq ft   |
| INTERNAL AREA | 896.8 sq ft   |

### **2 Bedrooms** Type A1

**FLOORS** 2,4,6,8,10,12,14,16,18,20,22,24,26, 28,30,32,34,36,38,40,42,44,46

| TOTAL AREA    | 1,143.7 sq ft |
|---------------|---------------|
| BALCONY AREA  | 249.9 sq ft   |
| INTERNAL AREA | 893.8 sq ft   |

### **2 Bedrooms** Type B

**FLOORS** 2,4,6,8,10,12,14,16,18,20

| TOTAL AREA    | 1,078.4 sq ft |
|---------------|---------------|
| BALCONY AREA  | 153.3 sq ft   |
| INTERNAL AREA | 925.1 sq ft   |

### **2 Bedrooms** Type B1

**FLOORS** 2,4,6,8,10,12,14,16,18,20

| TOTAL AREA    | 1,079 sq ft |
|---------------|-------------|
| BALCONY AREA  | 153.2 sq ft |
| INTERNAL AREA | 925.8 sq ft |

### **2 Bedrooms** Type C

**FLOORS** 3,5,7,9,11,13,15,17,19,23,25,27, 29,31,33,35,37,39,41,43,45

| TOTAL AREA    | 1,176 sq ft |
|---------------|-------------|
| BALCONY AREA  | 283.9 sq ft |
| INTERNAL AREA | 892.1 sq ft |

### **2 Bedrooms** Type C1

**FLOORS** 3,5,7,9,11,13,15,17,19,23,25,27, 29,31,33,35,37,39,41,43,45

| TOTAL AREA    | 1,167.4 sq ft |
|---------------|---------------|
| BALCONY AREA  | 273.4 sq ft   |
| INTERNAL AREA | 894 sq ft     |

### **2 Bedrooms** Type D

**FLOORS** 3,5,7,9,11,13,15,17,19

| TOTAL AREA    | 1,062.5 sq ft |
|---------------|---------------|
| BALCONY AREA  | 135.5 sq ft   |
| INTERNAL AREA | 927 sq ft     |

### **2 Bedrooms** Type D1

**FLOORS** 3,5,7,9,11,13,15,17,19

| TOTAL AREA    | 1,062 sq ft |
|---------------|-------------|
| BALCONY AREA  | 128.3 sq ft |
| INTERNAL AREA | 933.7 sq ft |