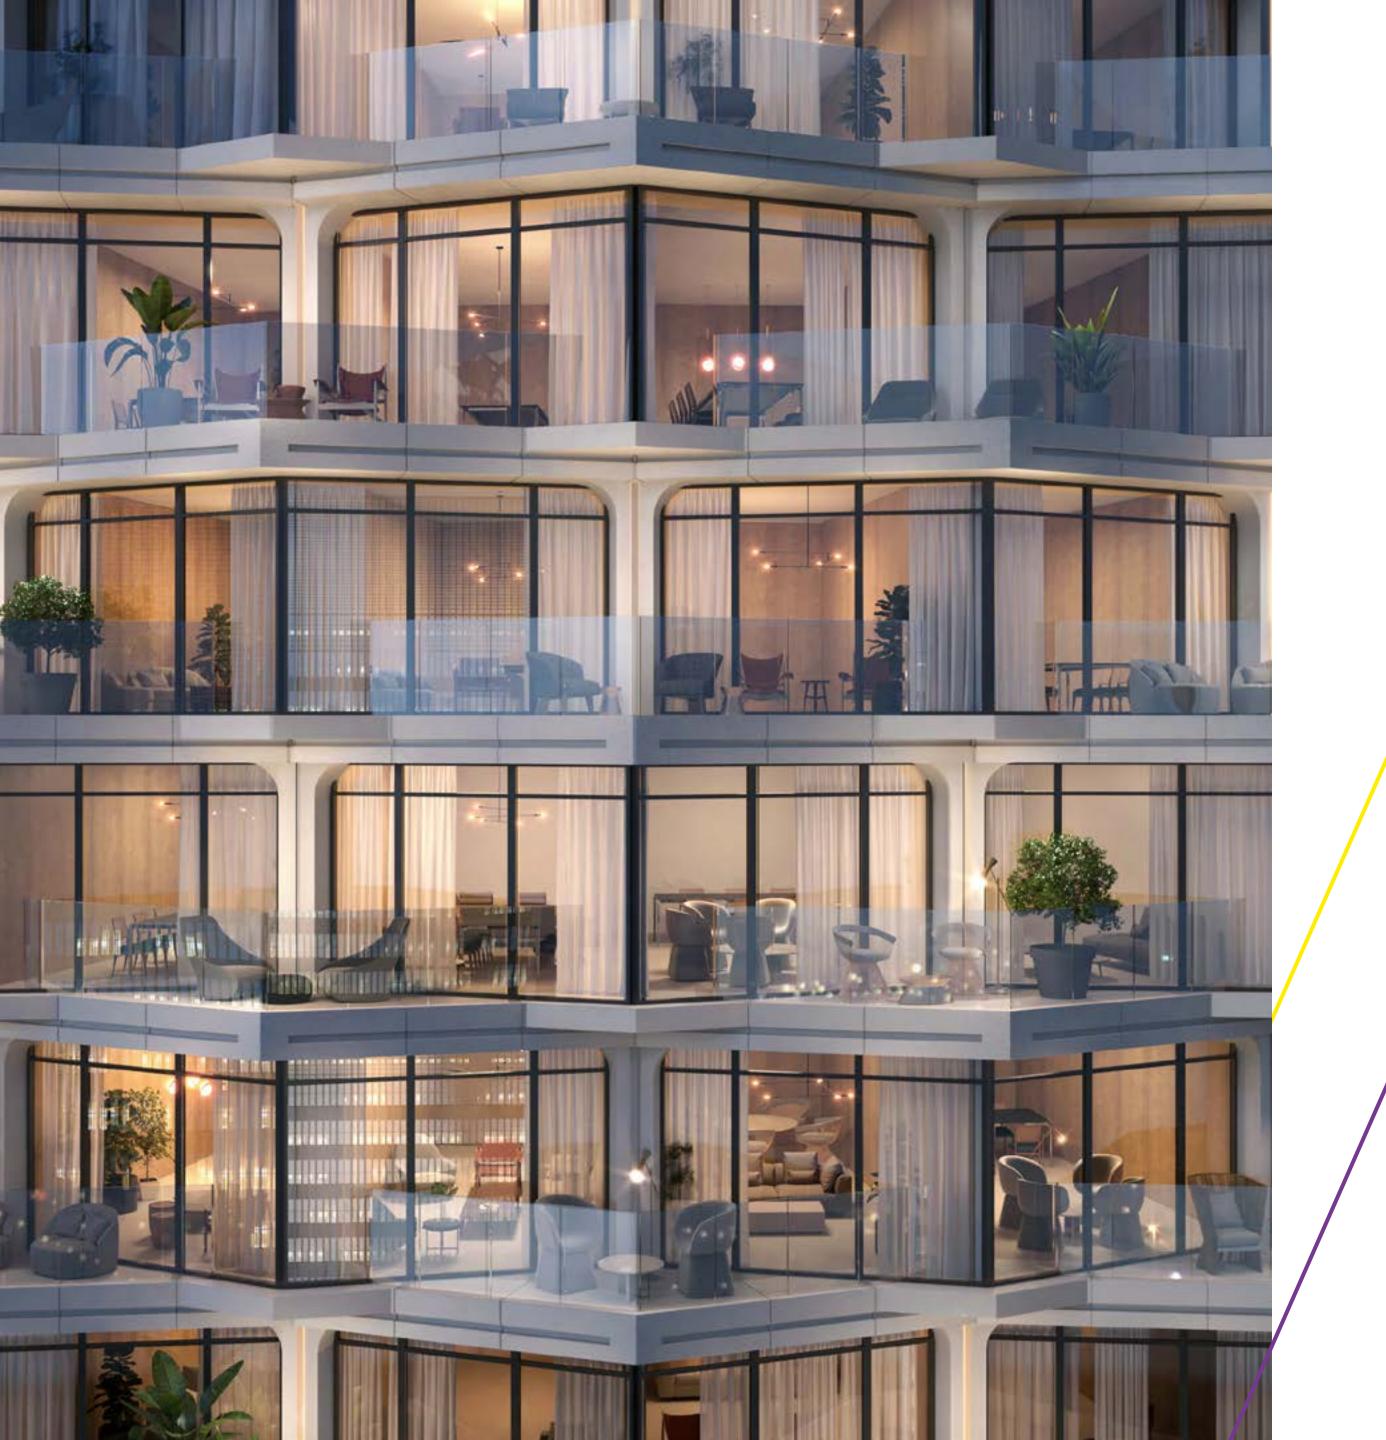

## FIRST SIGHT

Curved, floor-to-ceiling glass facades offer exceptional open views over the city, a breath-taking panorama dedicated to an exclusive elite. Not just today, but forever. Because the tower orientation is carefully planned to mitigate being blocked from facing towers in the future.

Enter one of the exclusive 384 residences and start feeling at home from the very first moment. Floor to ceiling glass facades and staggered balconies allow plenty of sunlight in every room, while accent wallpapers underline their vibrant personality.