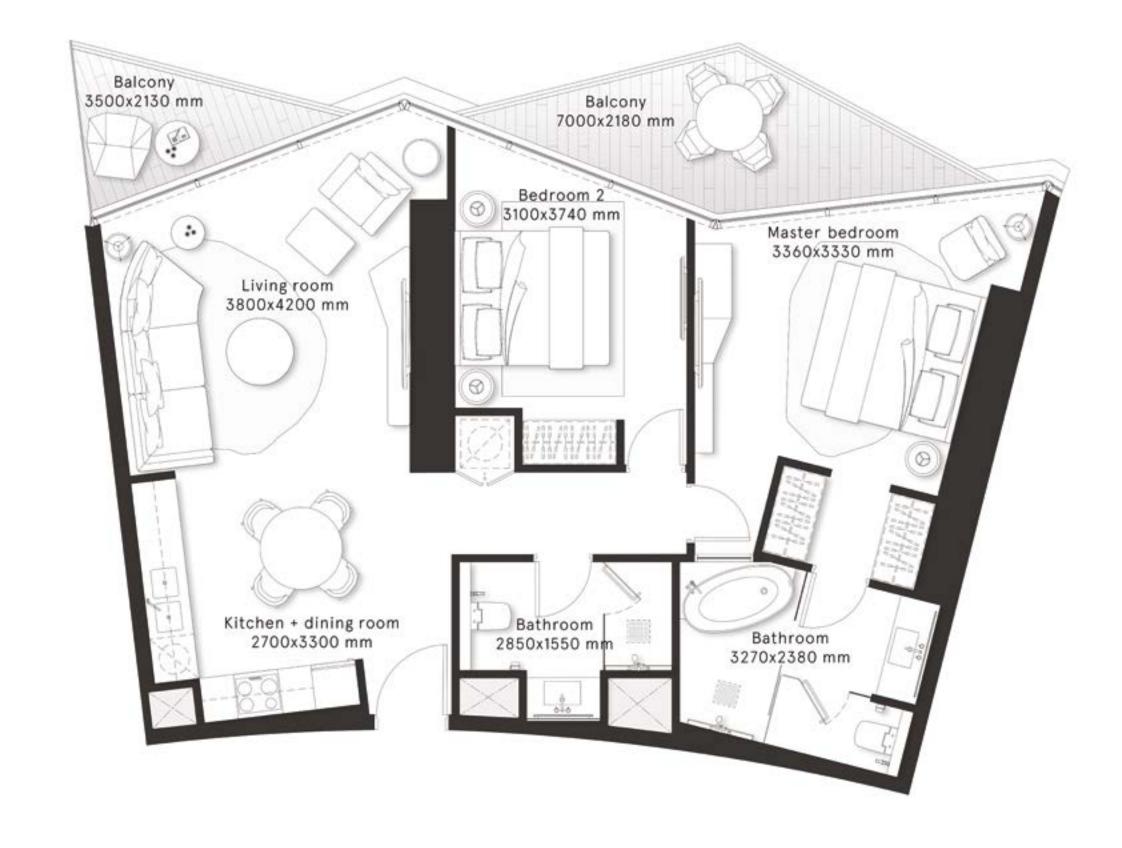

### 2 Bedrooms Type A

**FLOORS** 2,4,6,8,10,12,14,16,18,20,22,24,26, 28,30,32,34,36,38,40,42,44,46

| TOTAL AREA    | 1,146.4 sq ft |
|---------------|---------------|
| BALCONY AREA  | 249.6 sq ft   |
| INTERNAL AREA | 896.8 sq ft   |

### **2 Bedrooms** Type A1

**FLOORS** 2,4,6,8,10,12,14,16,18,20,22,24,26, 28,30,32,34,36,38,40,42,44,46

| TOTAL AREA    | 1,143.7 sq ft |
|---------------|---------------|
| BALCONY AREA  | 249.9 sq ft   |
| INTERNAL AREA | 893.8 sq ft   |

### **2 Bedrooms** Type B

**FLOORS** 2,4,6,8,10,12,14,16,18,20

| TOTAL AREA    | 1,078.4 sq ft |
|---------------|---------------|
| BALCONY AREA  | 153.3 sq ft   |
| INTERNAL AREA | 925.1 sq ft   |

### **2 Bedrooms** Type B1

**FLOORS** 2,4,6,8,10,12,14,16,18,20

| TOTAL AREA    | 1,079 sq ft |
|---------------|-------------|
| BALCONY AREA  | 153.2 sq ft |
| INTERNAL AREA | 925.8 sq ft |

### **2 Bedrooms** Type C

**FLOORS** 3,5,7,9,11,13,15,17,19,23,25,27, 29,31,33,35,37,39,41,43,45

| TOTAL AREA    | 1,176 sq ft |
|---------------|-------------|
| BALCONY AREA  | 283.9 sq ft |
| INTERNAL AREA | 892.1 sq ft |

### **2 Bedrooms** Type C1

**FLOORS** 3,5,7,9,11,13,15,17,19,23,25,27, 29,31,33,35,37,39,41,43,45

| TOTAL AREA    | 1,167.4 sq ft |
|---------------|---------------|
| BALCONY AREA  | 273.4 sq ft   |
| INTERNAL AREA | 894 sq ft     |

### **2 Bedrooms** Type D

**FLOORS** 3,5,7,9,11,13,15,17,19

| TOTAL AREA    | 1,062.5 sq ft |
|---------------|---------------|
| BALCONY AREA  | 135.5 sq ft   |
| INTERNAL AREA | 927 sq ft     |

### **2 Bedrooms** Type D1

**FLOORS** 3,5,7,9,11,13,15,17,19

| TOTAL AREA    | 1,062 sq ft |
|---------------|-------------|
| BALCONY AREA  | 128.3 sq ft |
| INTERNAL AREA | 933.7 sq ft |