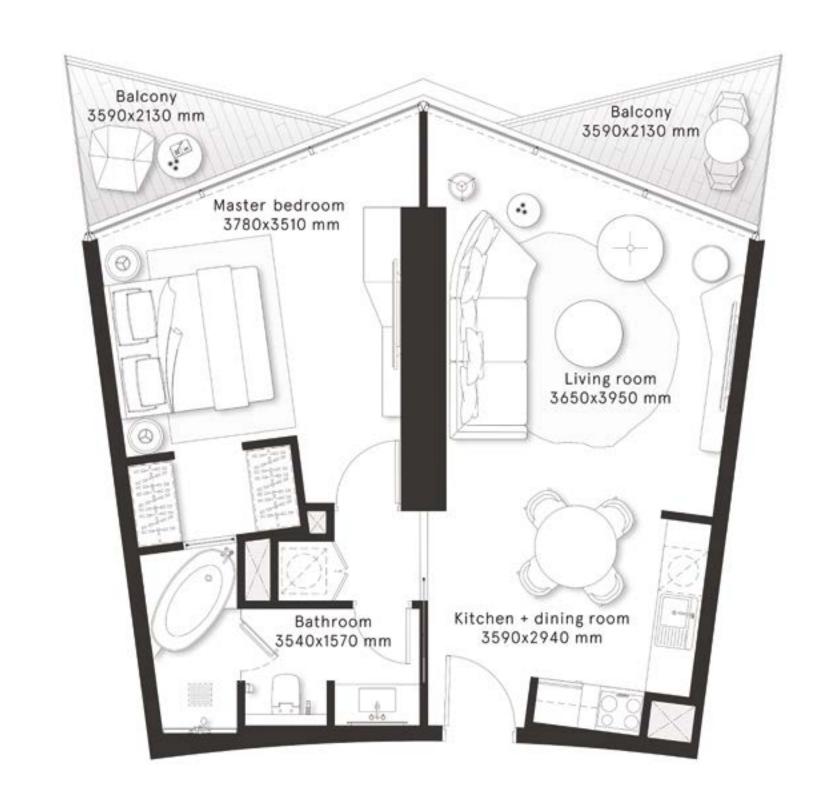

### 2 Bedrooms Type A

**FLOORS** 2,4,6,8,10,12,14,16,18,20,22,24,26, 28,30,32,34,36,38,40,42,44,46

| TOTAL AREA    | 1,146.4 sq ft |
|---------------|---------------|
| BALCONY AREA  | 249.6 sq ft   |
| INTERNAL AREA | 896.8 sq ft   |

### **2 Bedrooms** Type A1

**FLOORS** 2,4,6,8,10,12,14,16,18,20,22,24,26, 28,30,32,34,36,38,40,42,44,46

| TOTAL AREA    | 1,143.7 sq ft |
|---------------|---------------|
| BALCONY AREA  | 249.9 sq ft   |
| INTERNAL AREA | 893.8 sq ft   |

### **2 Bedrooms** Type B

**FLOORS** 2,4,6,8,10,12,14,16,18,20

| TOTAL AREA    | 1,078.4 sq ft |
|---------------|---------------|
| BALCONY AREA  | 153.3 sq ft   |
| INTERNAL AREA | 925.1 sq ft   |

### **2 Bedrooms** Type B1

**FLOORS** 2,4,6,8,10,12,14,16,18,20

| TOTAL AREA    | 1,079 sq ft |
|---------------|-------------|
| BALCONY AREA  | 153.2 sq ft |
| INTERNAL AREA | 925.8 sq ft |

### **2 Bedrooms** Type C

**FLOORS** 3,5,7,9,11,13,15,17,19,23,25,27, 29,31,33,35,37,39,41,43,45

| TOTAL AREA    | 1,176 sq ft |
|---------------|-------------|
| BALCONY AREA  | 283.9 sq ft |
| INTERNAL AREA | 892.1 sq ft |

### **2 Bedrooms** Type C1

**FLOORS** 3,5,7,9,11,13,15,17,19,23,25,27, 29,31,33,35,37,39,41,43,45

| TOTAL AREA    | 1,167.4 sq ft |
|---------------|---------------|
| BALCONY AREA  | 273.4 sq ft   |
| INTERNAL AREA | 894 sq ft     |

### **2 Bedrooms** Type D

**FLOORS** 3,5,7,9,11,13,15,17,19

| TOTAL AREA    | 1,062.5 sq ft |
|---------------|---------------|
| BALCONY AREA  | 135.5 sq ft   |
| INTERNAL AREA | 927 sq ft     |

### **2 Bedrooms** Type D1

**FLOORS** 3,5,7,9,11,13,15,17,19

| TOTAL AREA    | 1,062 sq ft |
|---------------|-------------|
| BALCONY AREA  | 128.3 sq ft |
| INTERNAL AREA | 933.7 sq ft |