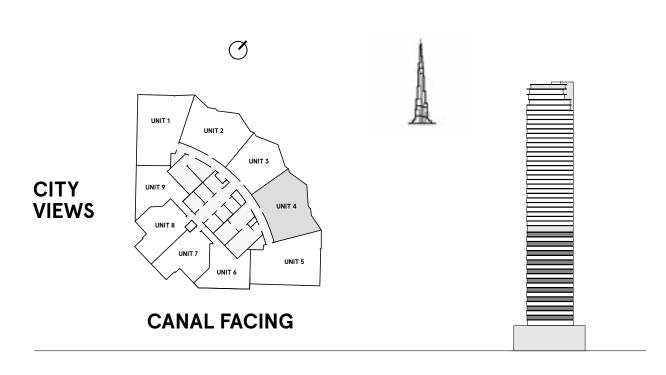

## FIRST SIGHT

Curved, floor-to-ceiling glass facades offer exceptional open views over the city, a breath-taking panorama dedicated to an exclusive elite. Not just today, but forever. Because the tower orientation is carefully planned to mitigate being blocked from facing towers in the future.