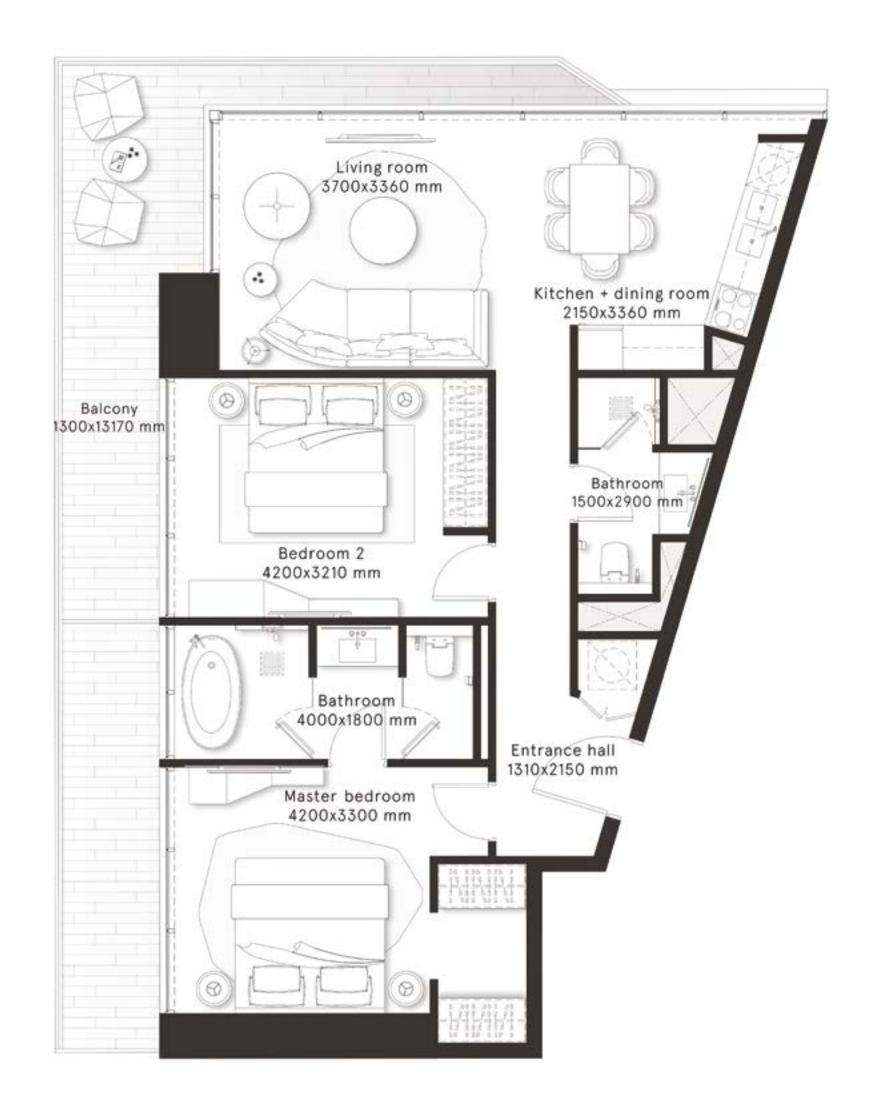

### 2 Bedrooms Type A

**FLOORS** 2,4,6,8,10,12,14,16,18,20,22,24,26, 28,30,32,34,36,38,40,42,44,46

| TOTAL AREA    | 1,146.4 sq ft |
|---------------|---------------|
| BALCONY AREA  | 249.6 sq ft   |
| INTERNAL AREA | 896.8 sq ft   |

### **2 Bedrooms** Type A1

**FLOORS** 2,4,6,8,10,12,14,16,18,20,22,24,26, 28,30,32,34,36,38,40,42,44,46

| TOTAL AREA    | 1,143.7 sq ft |
|---------------|---------------|
| BALCONY AREA  | 249.9 sq ft   |
| INTERNAL AREA | 893.8 sq ft   |