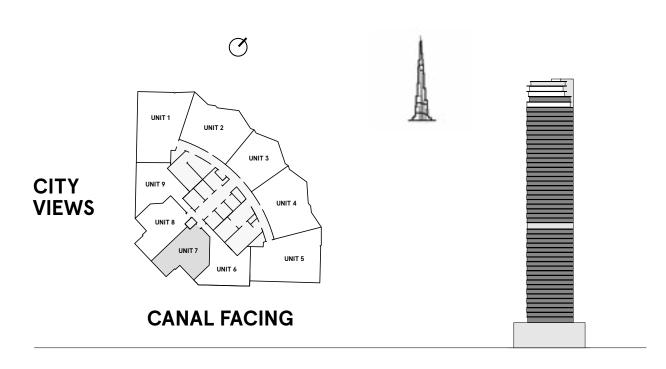

### FLOOR PLANS

### 1 Bedroom Type A

| TOTAL AREA    | 754.5 sq ft |
|---------------|-------------|
| BALCONY AREA  | 97.7 sq ft  |
| INTERNAL AREA | 656.8 sq ft |

### 1 Bedroom Type B

| INTERNAL AREA | 603.7 sq ft |
|---------------|-------------|
| BALCONY AREA  | 101 sq ft   |
| TOTAL AREA    | 704.7 sq ft |

### 1 Bedroom Type B1

| INTERNAL AREA | 609.2 sq ft |
|---------------|-------------|
| BALCONY AREA  | 101 sq ft   |
| TOTAL AREA    | 710.2 sq ft |

### 1 Bedroom Type C

| TOTAL AREA    | 753.8 sq ft |
|---------------|-------------|
| BALCONY AREA  | 107 sq ft   |
| INTERNAL AREA | 646.8 sq ft |

### 1 Bedroom Type D

**FLOORS** 2,4,6,8,10,12,14,16,18,20

| TOTAL AREA    | 769.95 sq ft |
|---------------|--------------|
| BALCONY AREA  | 102.15 sq ft |
| INTERNAL AREA | 667.8 sq ft  |

### 1 Bedroom Type E

**FLOORS** 3,5,7,9,11,13,15,17,19

| INTERNAL AREA | 658.2 sq ft |
|---------------|-------------|
| BALCONY AREA  | 119.1 sq ft |
| TOTAL AREA    | 777.3 sq ft |