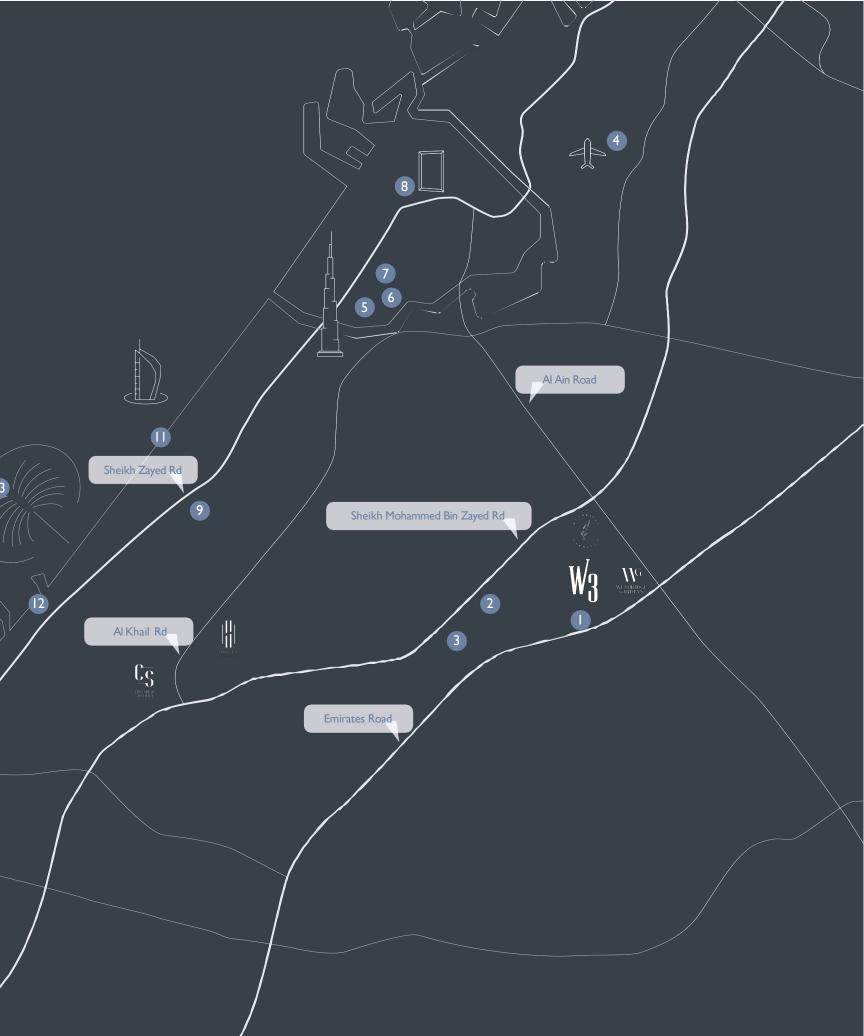

# LOCATION

Weybridge Gardens 3 is your gateway to modern living and convenience in Dubailand.

Weybridge Gardens 3, The Alps is ideally situated, just off Sheikh Mohammed Bin Zayed Road, offering good accessibility and excellent connectivity to all areas of the city.

- I AL HABTOOR POLO RESORT 10 minutes
- 10 DXB AIRPORT 28 minutes

30 minutes

33 minutes

12 DUBAI MARINA

- 2 IMG WORLDS OF ADVENTURE 12 minutes
- 3 GLOBAL VILLAGE 14 minutes
- 4 DUBAI INTERNATIONAL AIRPORT 22 minutes
- 32 minutes

10 2

II BURJ AL ARAB / JUMEIRAH

- 5 DOWNTOWN DUBAI & BURJ KHALIFA 22 minutes
- 6 DUBAI MALL 22 minutes
- 7 DIFC 22 minutes
- 8 DUBAI FRAME 22 minutes
- 9 MALL OF THE EMIRATES 25 minutes