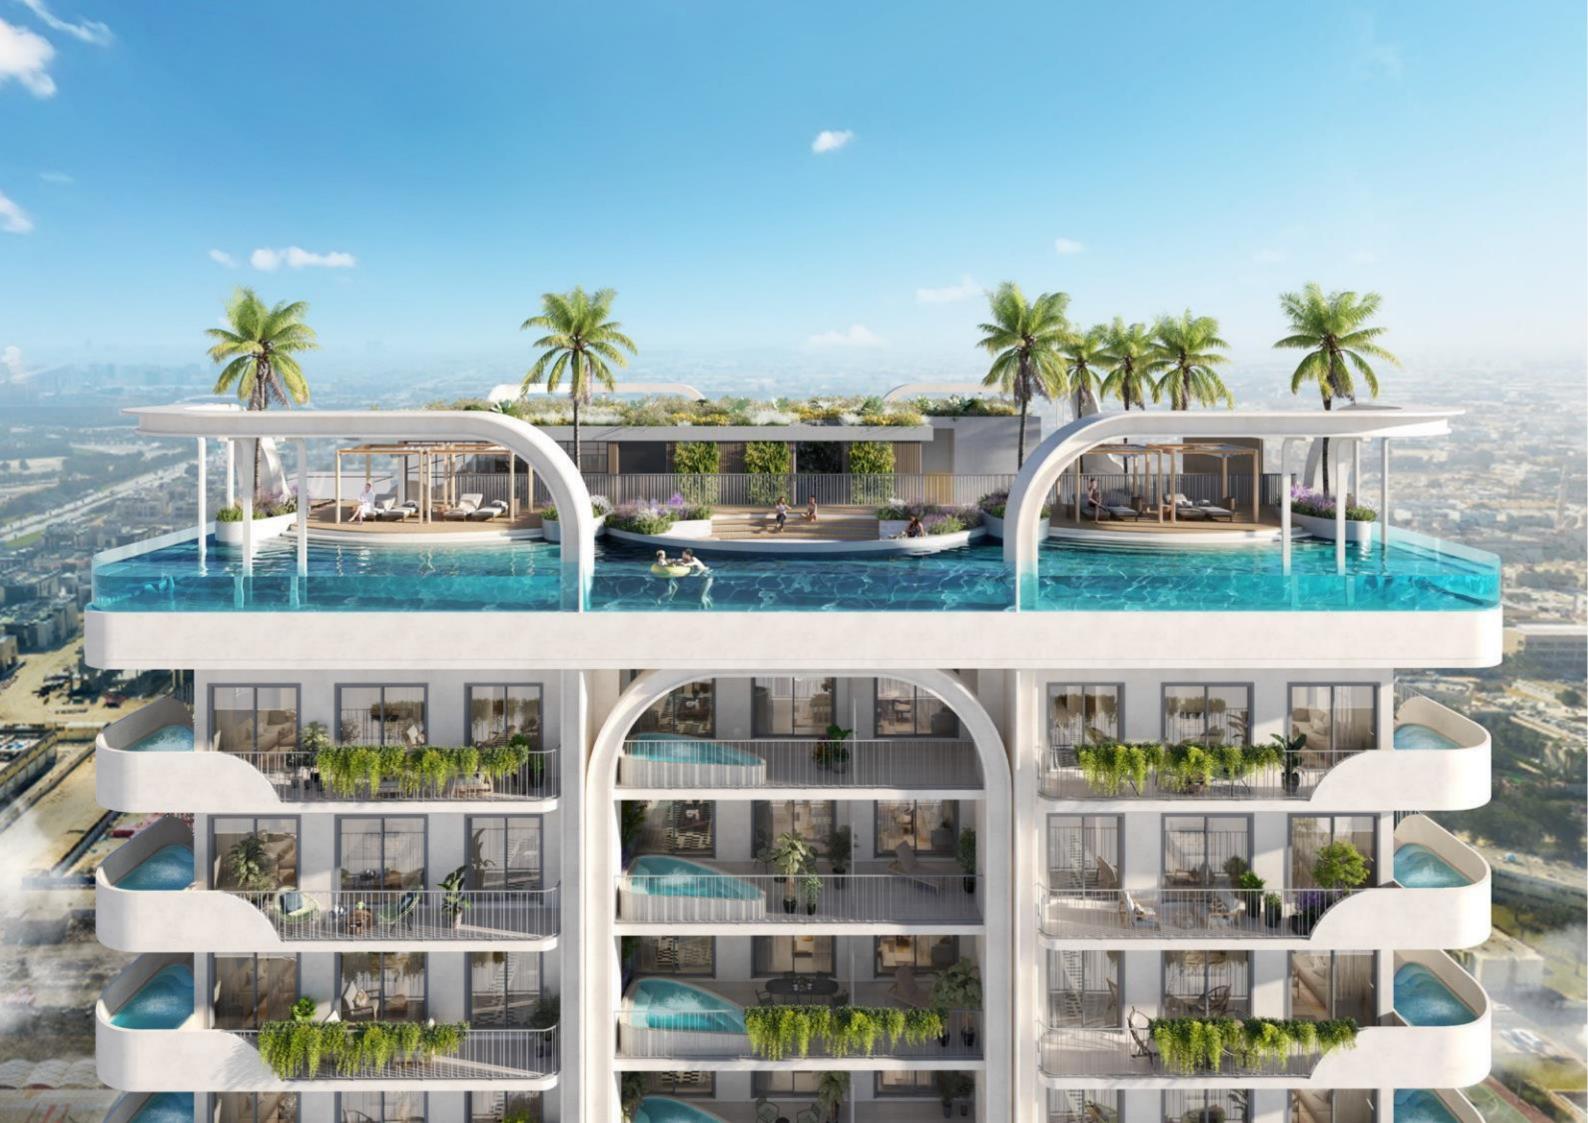

# **ROOF TOP LIVING**

Residents will enjoy a gorgeous rooftop swimming pool, perfect for both adults and children. The pool is climate controlled which means it can be used 365 days a year. Surrounded by a lovely deck area with sunbeds, shaded cabanas and in-water loungers, the rooftop is the perfect place to take a dip or a leisurely swim and enjoy a variety of amenities.

# A WORLD OF AMENITIES

The rooftop level is a lifestyle and leisure hub, featuring a state-of-the-art gymnasium, a dedicated boxing and dance academy, an outdoor cinema, a barbecue area, a pizza bar and relaxed outdoor seating areas.

These world-class amenities offer residents unlimited opportunities for relaxation and entertainment in a vibrant community where every moment is infused with joy and tranquillity.