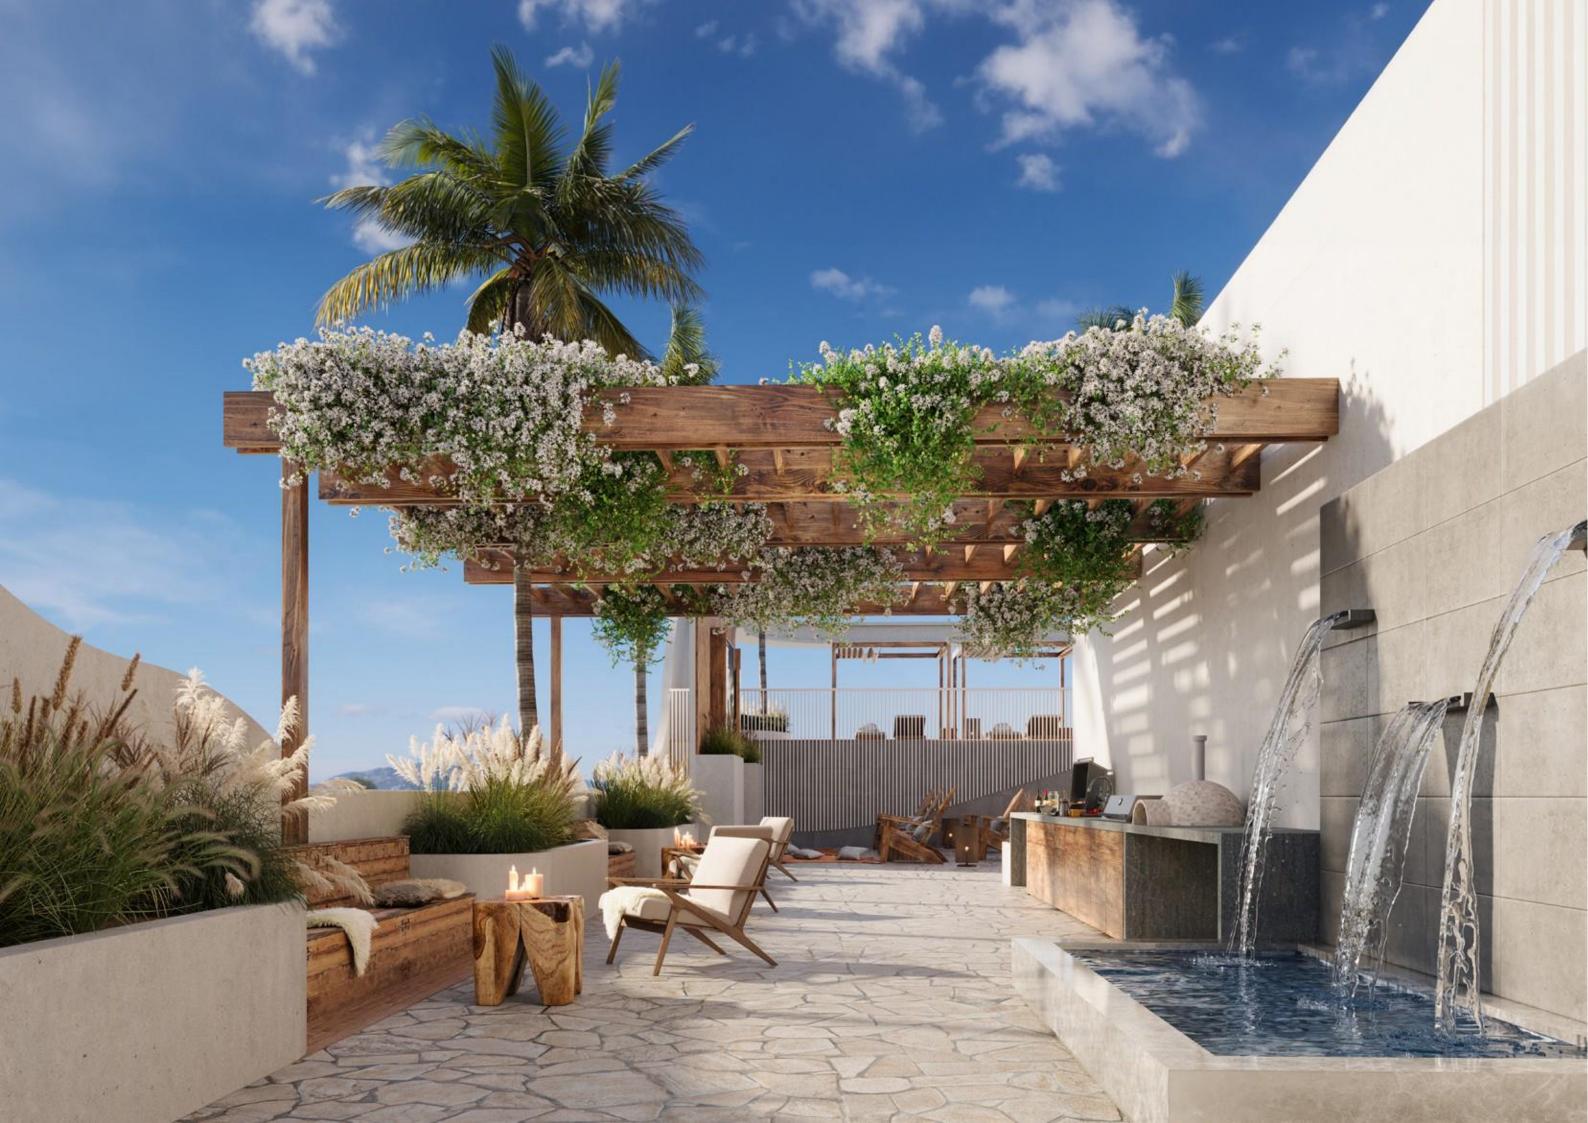

# **ROOF TOP LIVING**

Residents will enjoy a gorgeous rooftop swimming pool, perfect for both adults and children. The pool is climate controlled which means it can be used 365 days a year. Surrounded by a lovely deck area with sunbeds, shaded cabanas and in-water loungers, the rooftop is the perfect place to take a dip or a leisurely swim and enjoy a variety of amenities.

# A WORLD OF AMENITIES

The rooftop level is a lifestyle and leisure hub, featuring a state-of-the-art gymnasium, a dedicated boxing and dance academy, an outdoor cinema, a barbecue area, a pizza bar and relaxed outdoor seating areas.

These world-class amenities offer residents unlimited opportunities for relaxation and entertainment in a vibrant community where every moment is infused with joy and tranquillity.