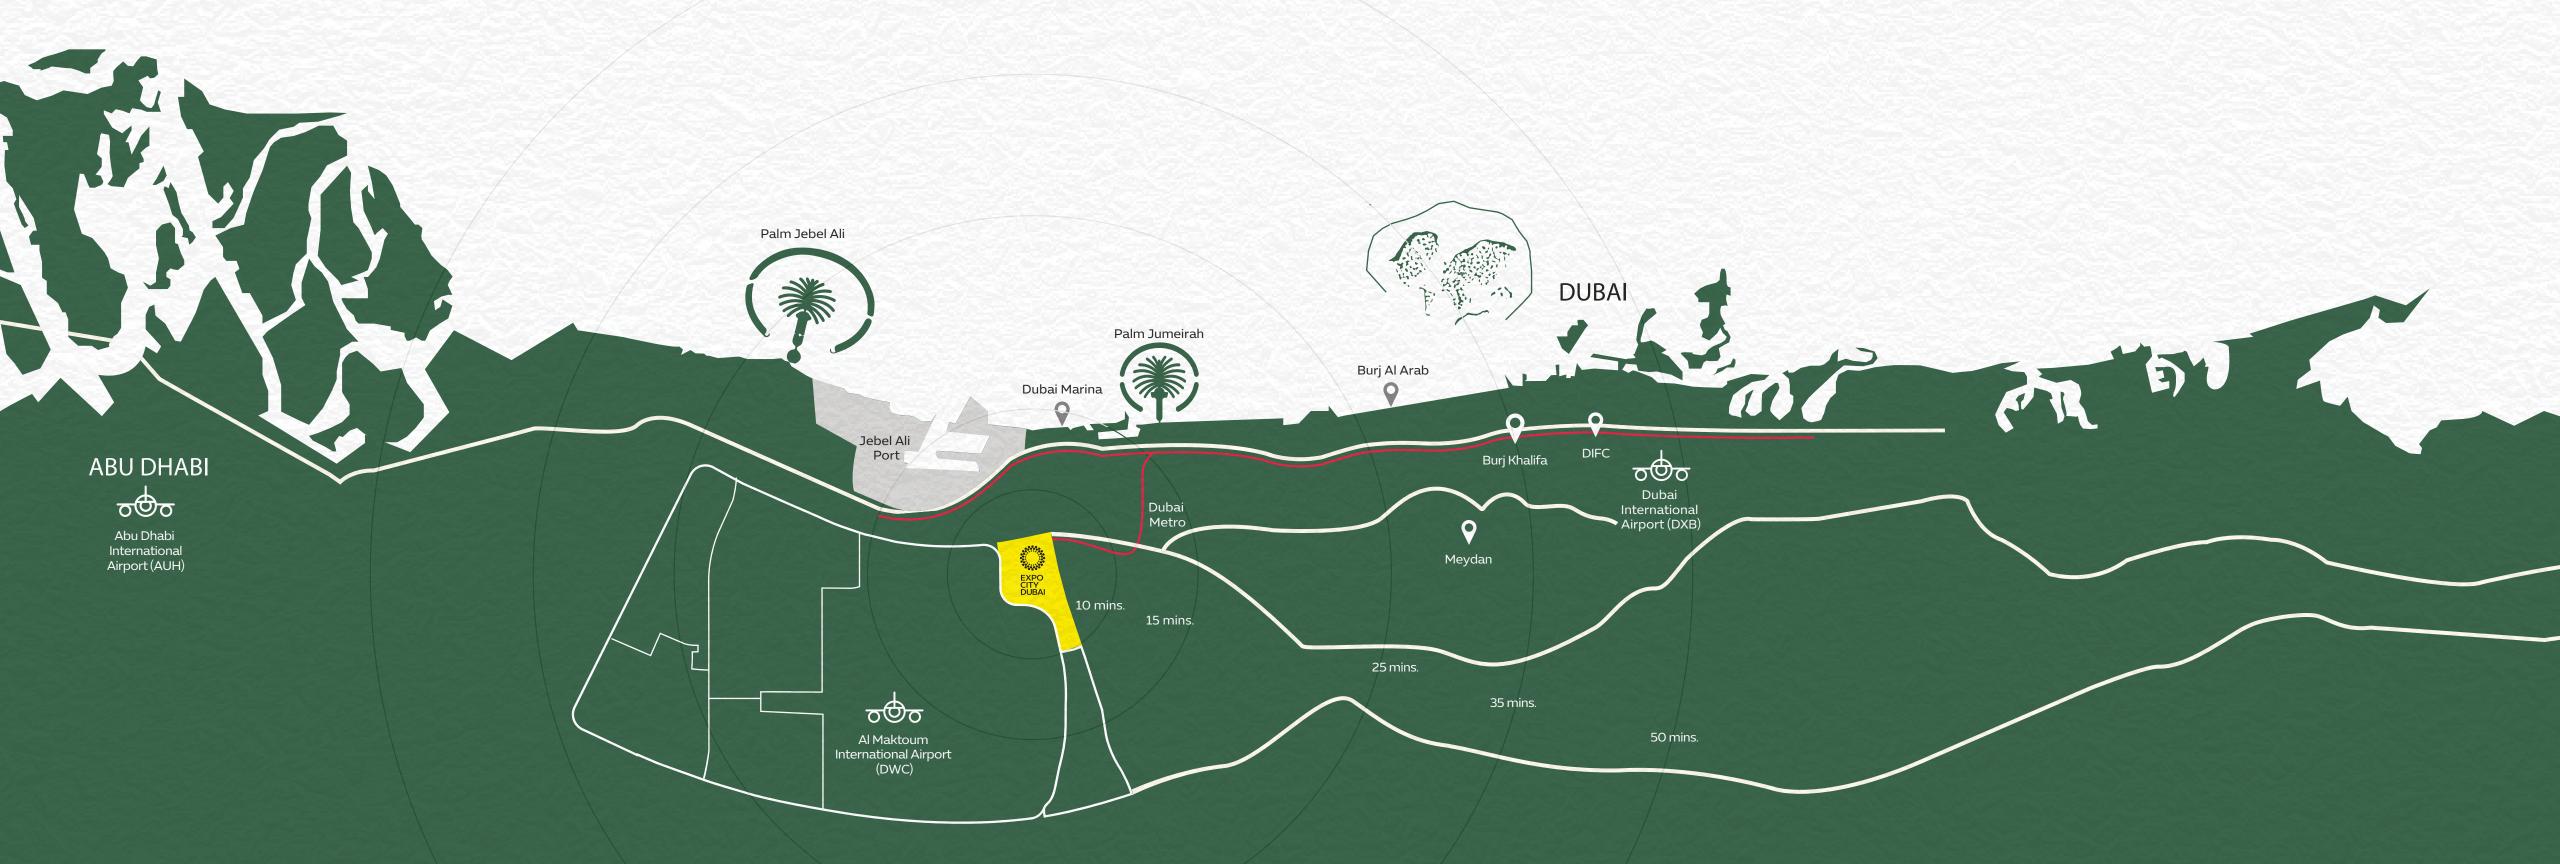

#### Fostering connectivity like no other

Nestled within Expo City, living at Yasmina Villas means having seamless connectivity to the extensive cityscape and beyond.

- Easy accessibility via four prominent highways: Sheikh Mohammed bin Zayed Road, Sheikh Zayed Road, Emirates Road, and Al Khail Road ensure effortless connections to Dubai, Abu Dhabi and the northern emirates.
- Proximity to global air hubs: Strategically positioned, just 20 minutes away from Al Maktoum International Airport and within an hour's drive from Dubai International and Abu Dhabi International Airports, ensuring global connectivity at your doorstep.
- Direct access to Dubai Metro: A dedicated metro stop, guaranteeing uninterrupted travel to Dubai Marina Connections to the rest of the city enhance your urban mobility experience.
- Prime location: A 15-minute drive from Dubai Marina and only 40 minutes away from the vibrant heart of Downtown Dubai.