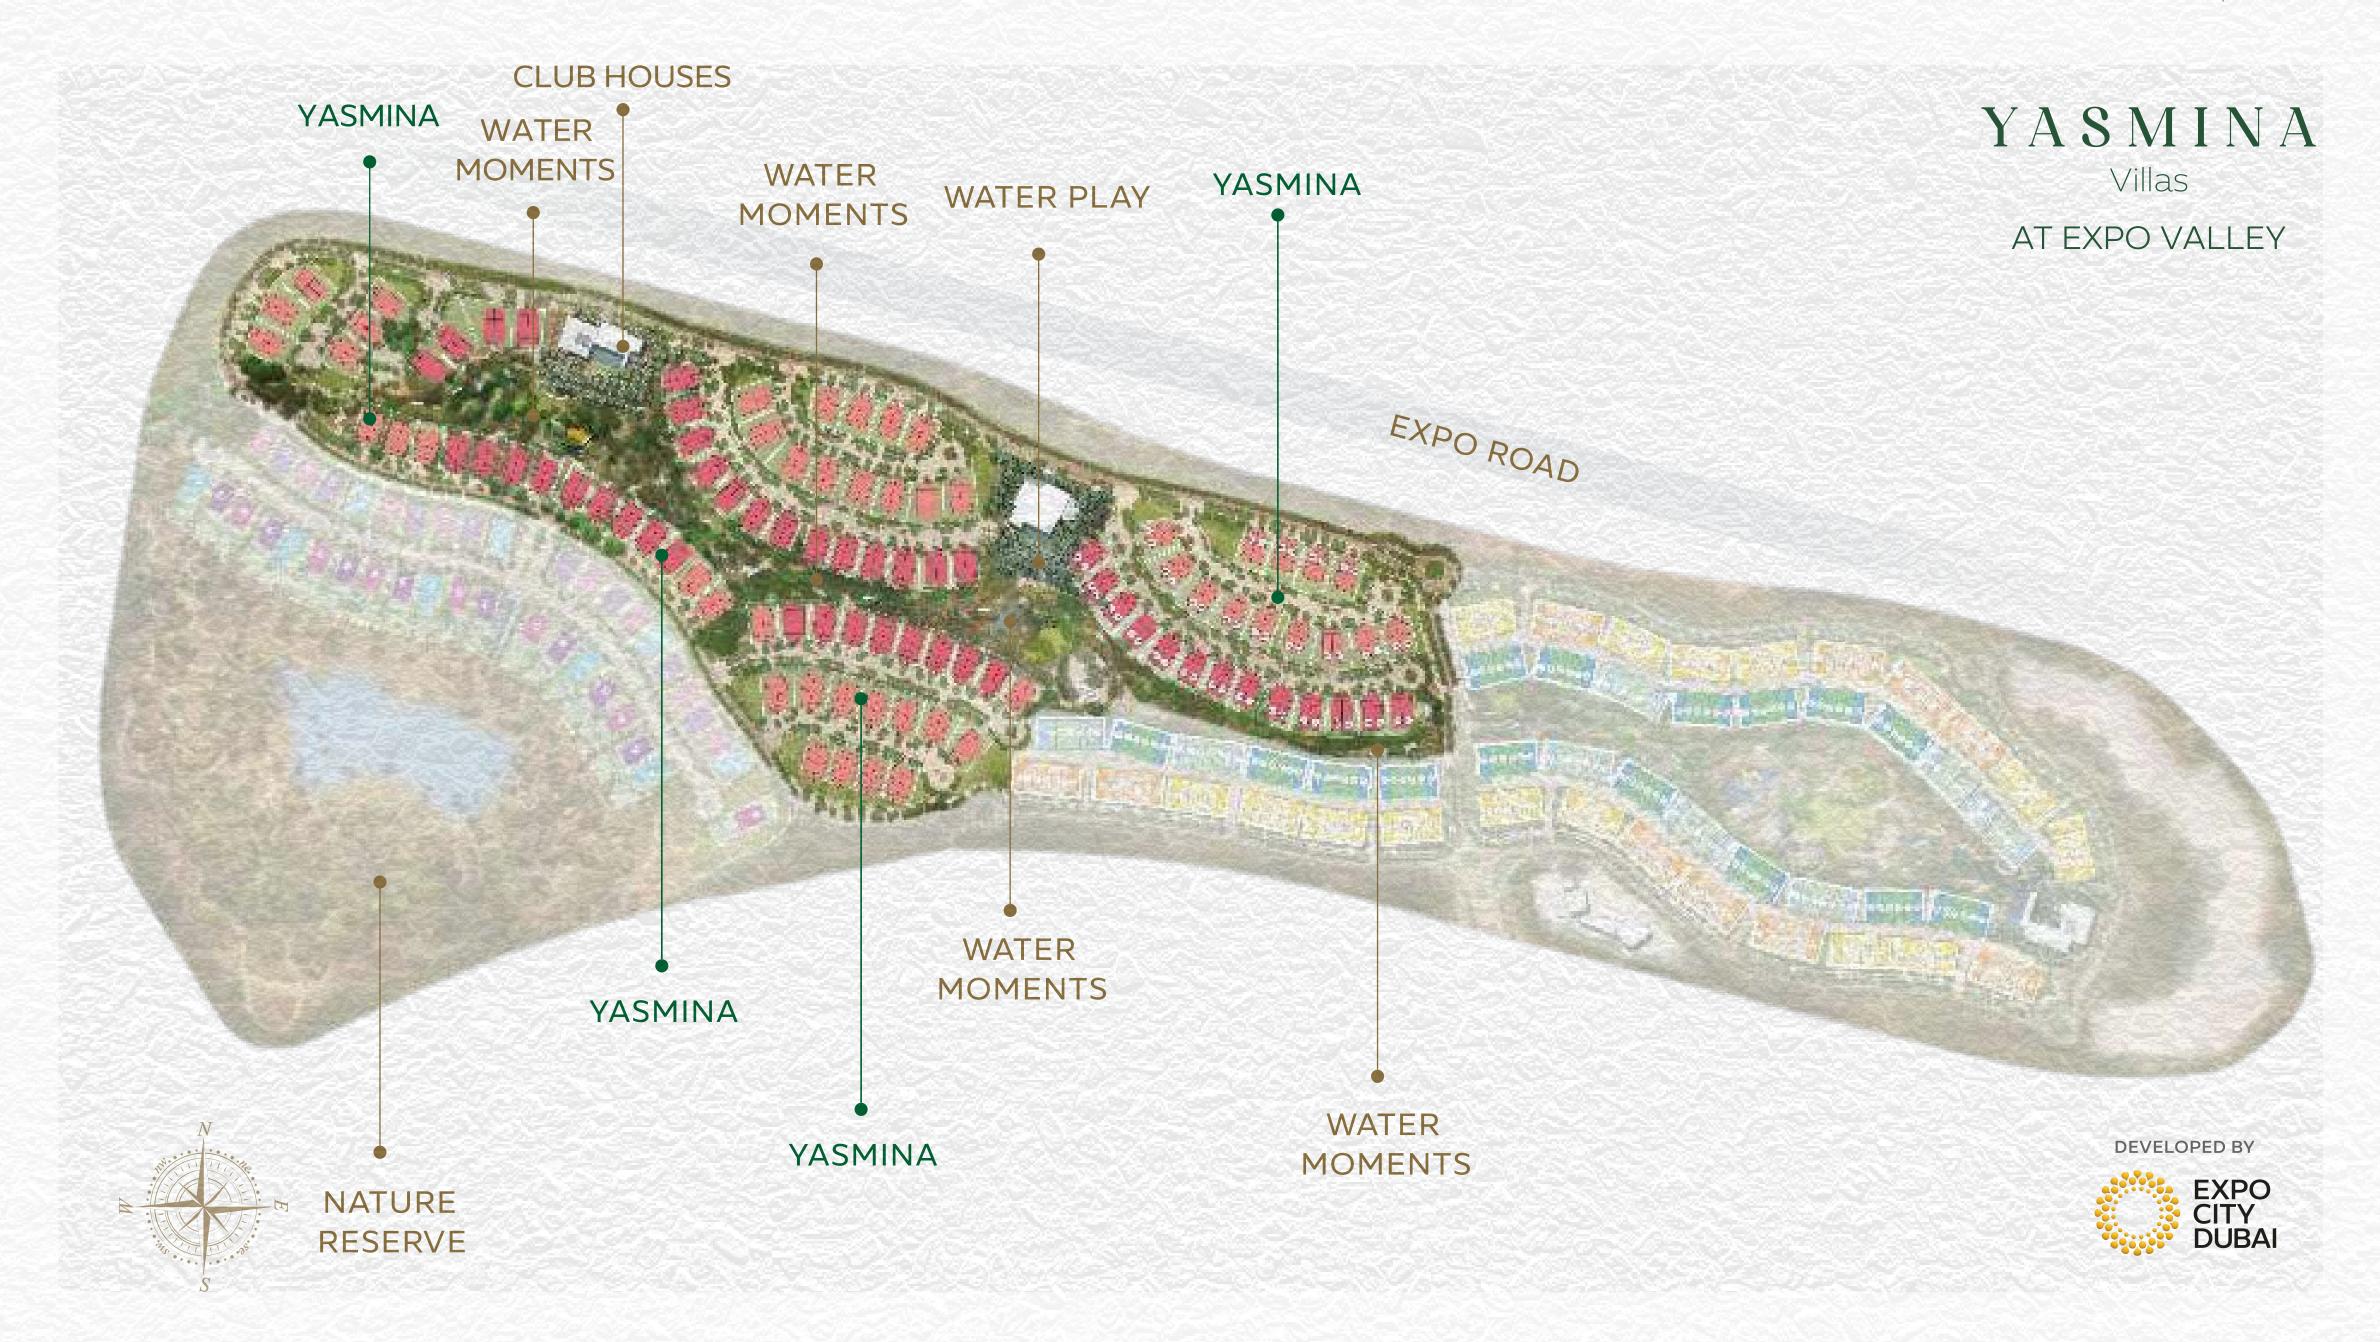

#### Yasmina Villas

- Semi-detached villas with 4 and 5 bedrooms
- Open kitchen with feature island
- Dedicated walk-in closet for master bedrooms
- Alternative family living space on the upper level
- Ensuite bathrooms in all bedrooms
- Walk-in showers and standalone bathtubs, powder rooms and double sinks
- An ensuite maid's room and covered car park bays for 2 vehicles
- Roof living room and roof terraces

### Curated for community

Create unforgettable moments with family amidst our many amenities, including thoughtfully designed playgrounds, parks, and outdoor cinemas. Indulge in moments of relaxation and leisure at the community clubhouses and holistic wellness centres, curated to offer an experience in laid-back, sophisticated living.

#### Amenities

4.5 km of pedestrian tracks and 5.2 km of cycling trails

Yoga studio, health & beauty salon, spa and sauna

Outdoor cinema

3 clubhouses

Gyms, outdoor wellness and fitness areas

Swimming pools, splash pads and kids' play areas

#### Expo Valley Offerings

- Undulating native landscape that overlooks a nature reserve, lake and wadi, attracting wildlife of the region, including gazelles, flora and fauna and various species of fish.
- Unique 'folded earth' topography creates a microclimate that lowers temperatures and reduces environmental noise and dust.
- Car-free lanes and dedicated tracks for cycles and e-scooters, with 100 per cent separation between pedestrian and vehicular ways.
- Farm-to-table urban farming, with produce grown in-community used for local supply.
- A 'green link' corridor providing seamless access to Expo City Dubai for pedestrians, cyclists and autonomous vehicles.
- Designed to meet the highest sustainability standards to ensure residents live in communities that are environmentally friendly and promote health and wellbeing.